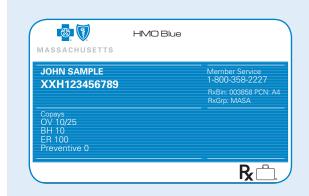

Order a new Blue Cross member ID card? Lost member ID card? Call 1-800-253-5210 Monday-Friday, 8:00 a.m.-6:00 p.m. E.T.

Routine well visits with your PCP are one of the best ways you and your doctor can stay on top of your health. Choose a PCP to help manage your care and refer you to specialists, if needed.