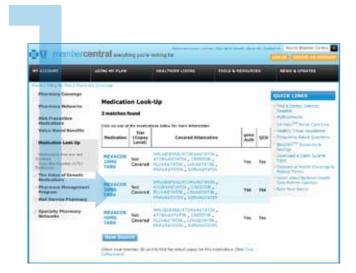

This list is up-to-date as of **June 1**, **2018** and may be updated as necessary. To find more current medication information, use our medication look-up tool on MyBlue at **bluecrossma.com/medications**.