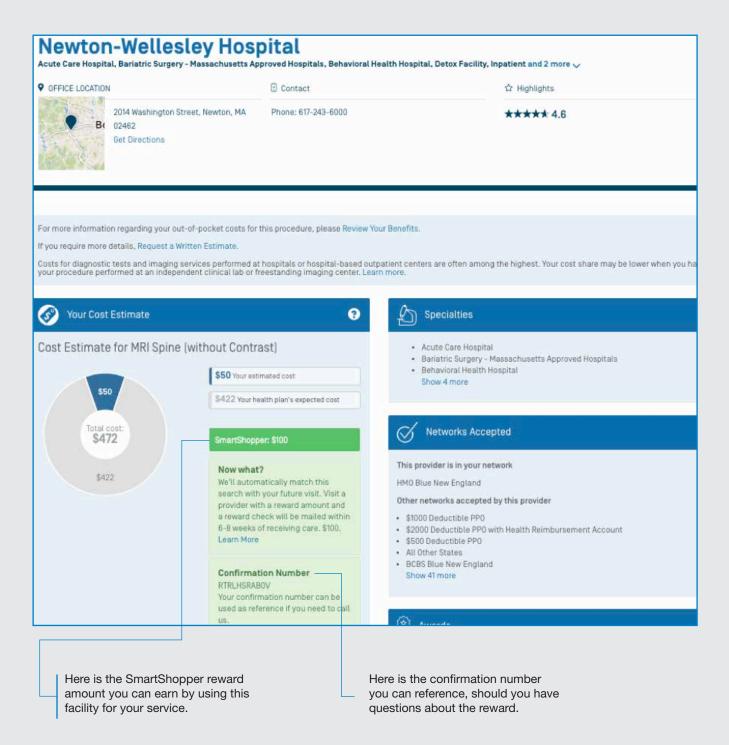

#### (O) How to Access Important Resources

We're committed to your health—that's why we offer additional programs, benefits, and discounts beyond traditional health care coverage. Use these tools and resources to monitor your health and overall wellness.