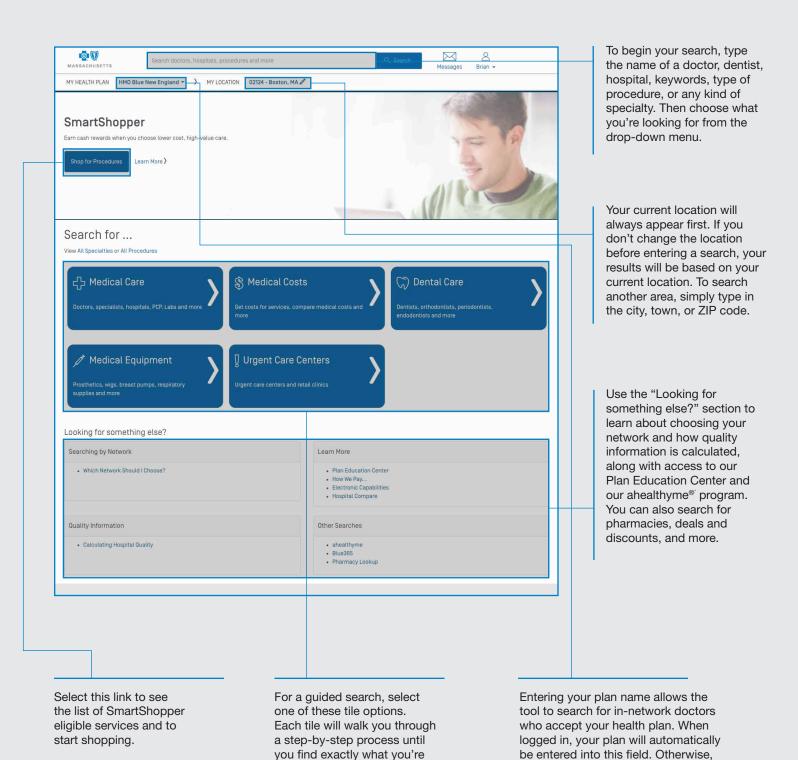

timates and the SmartShopper tool can be accessed by logging into your MyBlue account first, and aren't available for members with Indemnity or Medicare plans. You can also call the Personal Assistant Team with any questions at 1-877-281-3722, Monday-Thursday, 8:00 a.m.-8:00 p.m., or Friday, 8:00 a.m.-6:00 p.m.

# Using these tools is simple. We've broken down the information into chapters for your convenience:

Part 1a—Conducting a General Search

Part 1b—Conducting a Search for SmartShopper Facilities

Part 2a-Understanding the Provider Search Results Page

Part 2b—Understanding the SmartShopper Search Results Page

Part 3a—Understanding the Provider Details Page

Part 3b—Understanding the Facility Details Page

Part 4—Searching for Cost Estimates

# Part 1a—Conducting a General Search



looking for.

you can find your plan name on your ID

card, and enter it using the drop-down menu. Still unsure? In the "Searching by Network" section, select the "Which Network Should I Choose?" link.

# Part 1b—Conducting a Search for SmartShopper Facilities



Select the SmartShopper link "Shop for Procedures".

| Eligible                                                | Eligible Procedures |  |  |  |  |
|---------------------------------------------------------|---------------------|--|--|--|--|
| PROCEDURES                                              | INCENTIVE           |  |  |  |  |
| A                                                       |                     |  |  |  |  |
| Angiography Head (MRA)                                  | \$50 - \$100        |  |  |  |  |
|