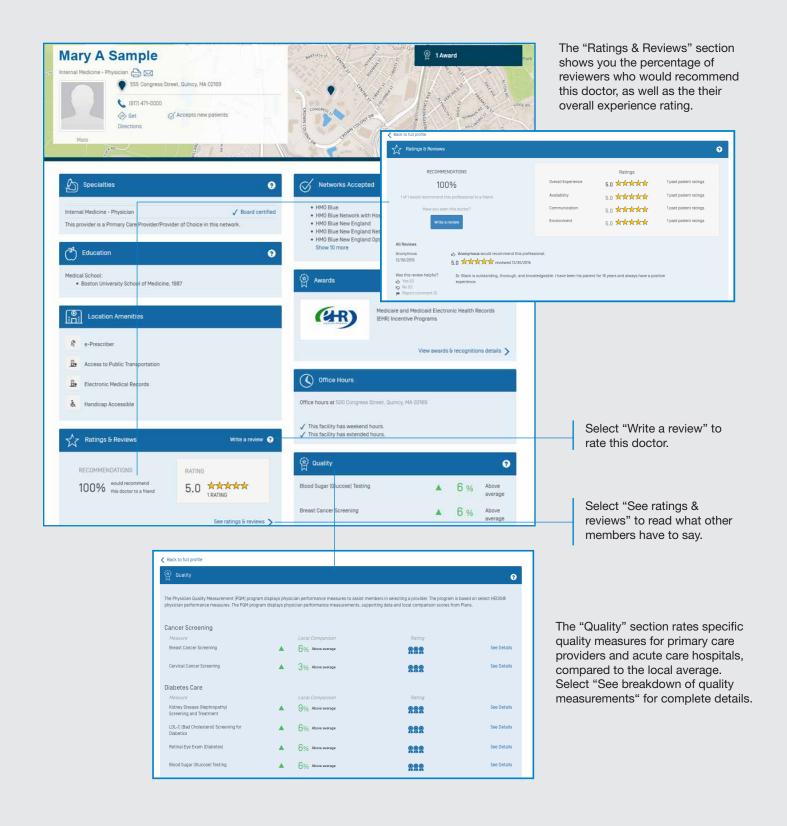

of the doctor or health care facility into the search field. If not, select "No" to see search results. Please note: Entering a provider does not impact the availability of SmartShopper incentives. If a doctor or health care facility falls outside of the search radius, they will not appear in the search results.

Fill in the name of the doctor or health care facility you have in mind.

# Part 2a—Understanding the Provider Search Results Page



# Part 2b—Understanding the SmartShopper Search Results Page



# Part 3a—Understanding the Provider Details Page

The provider details page gives you more details about the provider, such as which networks they accept, languages spoken, education, location amenities (for example, handicap accessible, electronic medical records), and affiliations.



# Part 3b—Understanding the Facility Details Page

When using SmartShopper to search for services, the results displayed will include the relevant medical facilities in your area. Each facility page details your cost estimate and your potential SmartShopper reward, along with general information about the facility.



# Part 4—Searching for Cost Estimates

Blue Cross members can search nearly 1,600 common medical procedures, getting accurate cost estimates to help guide their decision-making process. Our PPO members can perform nationwide searches, while HMO members can search for cost estimates in Massachusetts.



# **Understanding Your Search Results**



1. The average cost charged for the procedure you selected will be displayed. You'll also see relevant provider information, includ