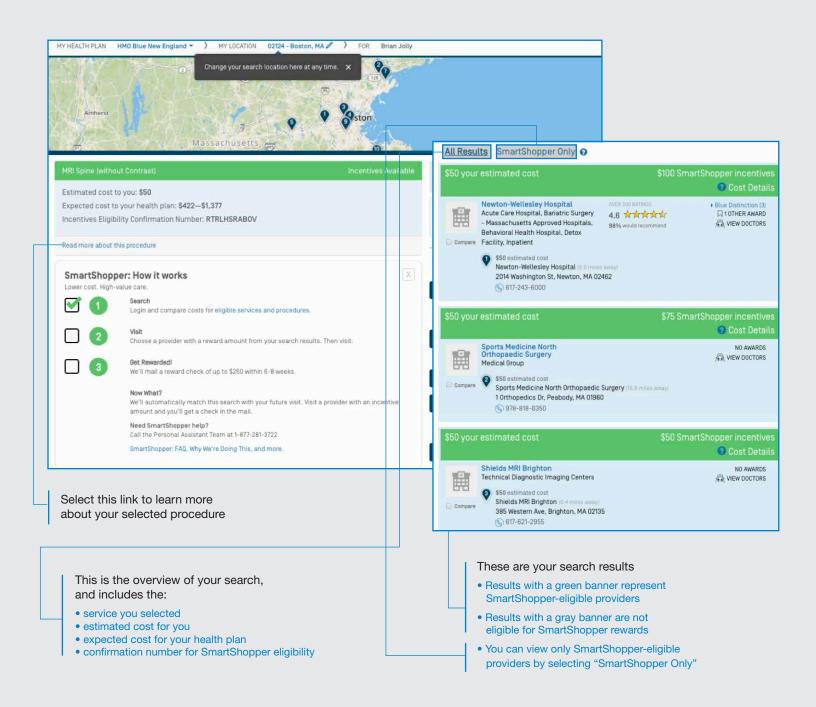

e the name of your doctor or facility that you had in mind.

This helps us learn about how members find care.

Search providers

Continue to Search

#### **Provider in Mind**

Before showing search results, you can select if you already have a provider in mind. If "Yes", type in the name of the doctor or health care facility into the search field. If not, select "No" to see search results. Please note: Entering a provider does not impact the availability of SmartShopper incentives. If a doctor or health care facility falls outside of the search radius, they will not appear in the search results.

Fill in the name of the doctor or health care facility you have in mind.

# Part 2a—Understanding the Provider Search Results Page



# Part 2b—Understanding the SmartShopper Search Results Page



# Part 3a—Understanding the Provider Details Page

The provider details page gives you more details about the provider, such as which networks they accept, languages spoken, education, location amenities (for example, handicap accessible, electronic medical records), and affiliations.



# Part 3b—Understanding the Facility Details Page

When using SmartShopper to search for services, the results displayed will include the relevant medical facilities in your area. Each facility page details your cost estimate and your potential SmartShopper reward, along with general information about the facility.



# Part 4—Searching for Cost Estimates

Blue Cross members can search nearly 1,600 common medical procedures, getting accurate cost estimates to help guide their decision-making process. Our