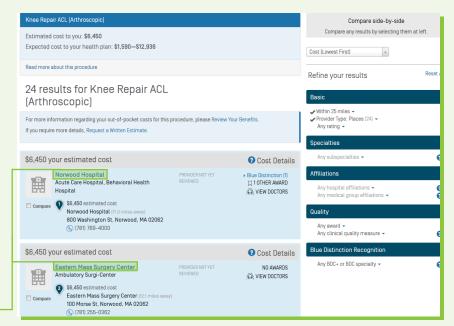

#### SUMMARY OF BENEFITS

# **Network Blue® New England**

# MMHG HMO RATE SAVER

MyBlue is a personalized way to access and manage your health plan. Get secure access to key plan information, claims history, and recent medications. Download or email a copy of your digital ID card. View your spending dashboard, important updates, alerts and notifications. Register or log in at bluecrossma.com/myblue or download the app on iTunes<sup>®′</sup> or Google Play™.