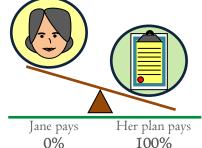

#### In this example, Mia would pay:

\$0

| Cost Sharing                    |       |  |
|---------------------------------|-------|--|
| Deductibles                     | \$0   |  |
| Copayments                      | \$300 |  |
| Coinsurance                     | \$0   |  |
| What isn't covered              |       |  |
| Limits or exclusions            | \$0   |  |
| The total Mia would pay is \$30 |       |  |