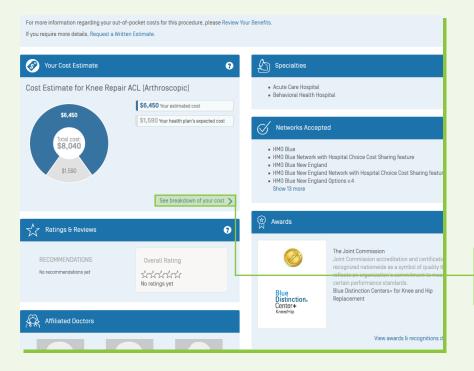

#### SUMMARY OF BENEFITS

# **Network Blue® New England**

# MMHG HMO RATE SAVER

MyBlue is a personalized way to access and manage your health plan. Get secure access to key plan information, claims history, and recent medications. Download or email a copy of your digital ID card. View your spending dashboard, important updates, alerts and notifications. Register or log in at bluecrossma.com/myblue or download the app on iTunes<sup>®′</sup> or Google Play™.