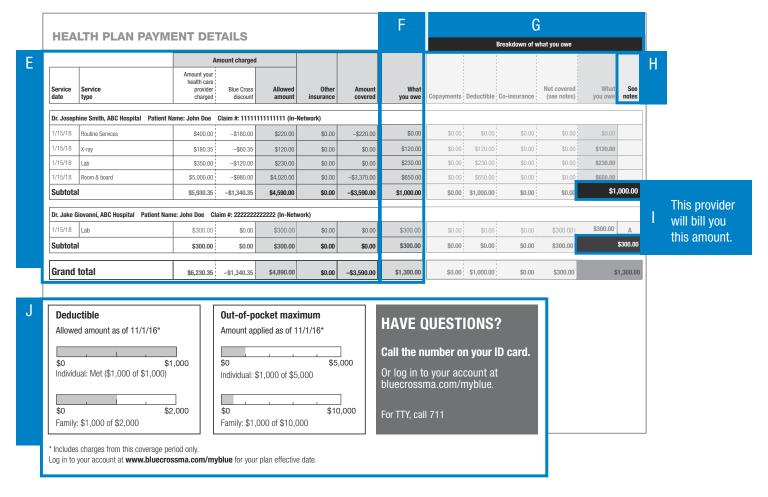

Coverage Period: on or after 07/01/2020

Coverage for: Individual and Family | Plan Type: Managed

The Summary of Benefits and Coverage (SBC) document will help you choose a health <u>plan</u>. The SBC shows you how you and the <u>plan</u> would share the cost for covered health care services. NOTE: Information about the cost of this <u>plan</u> (called the <u>premium</u>) will be provided separately. This is only a summary. For more information about your coverage, or to get a copy of the complete terms of coverage, see <a href="www.....com">www......com</a>. For general definitions of common terms, such as <u>allowed amount</u>, <u>balance billing</u>, <u>coinsurance</u>, <u>copayment</u>, <u>deductible</u>, <u>provider</u>, or other <u>underlined</u> terms see the Glossary. You can view the Glossary at <u>bluecrossma.com/sbcglossary</u> or call 1-800-782-3675 to request a copy.