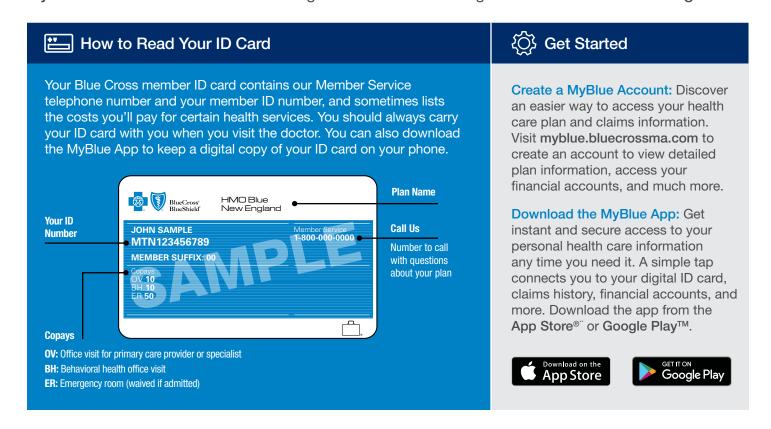

# MMHG HMO RATE SAVER

MyBlue is a personalized way to access and manage your health plan. Get secure access to key plan information, claims history, and recent medications. Download or email a copy of your digital ID card. View your spending dashboard, important updates, alerts and notifications. Register or log in at bluecrossma.com/myblue or download the app on iTunes<sup>®′</sup> or Google Play™.