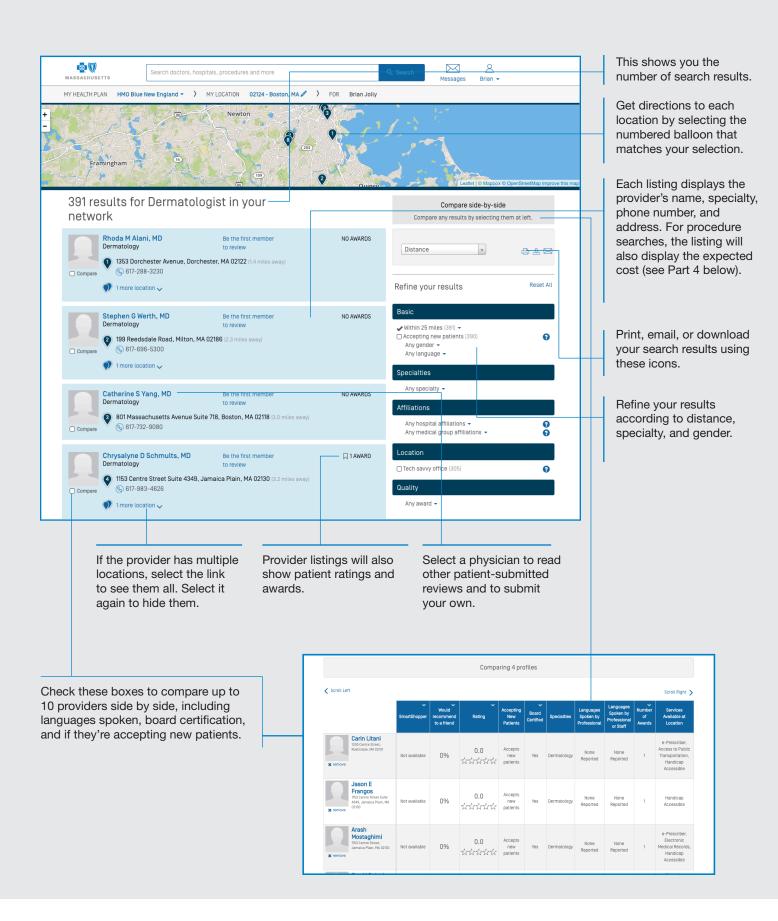

n mind for your cat scan chest (without contrast)?

Yes

No

Type the name of your doctor or facility that you had in mind.

This helps us learn about how members find care.

Search providers

Continue to Search

#### **Provider in Mind**

Before showing search results, you can select if you already have a provider in mind. If "Yes", type in the name of the doctor or health care facility into the search field. If not, select "No" to see search results. Please note: Entering a provider does not impact the availability of SmartShopper incentives. If a doctor or health care facility falls outside of the search radius, they will not appear in the search results.

Fill in the name of the doctor or health care facility you have in mind.

# Part 2a—Understanding the Provider Search Results Page



# Part 2b—Understanding the SmartShopper Search Results Page



# Part 3a—Understanding the Provider Details Page

The provider details page gives you more details about the provider, such as which networks they accept, languages spoken, education, location amenities (for example, handicap accessible, electronic medical records), and affiliations.



# Part 3b—Understanding the Facility Details Page

When using SmartShopper to search for services, the results displayed will include the relevant medical facilities in your area. Each facility page details your cost estimate and your potential SmartShopper reward, along with general information about the facility.



# Part 4—Searching for Cost Estimates

Blue Cross members can search nearly 1,600 common medical procedures, getting accurate