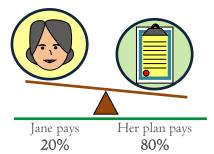

In this example. Dog would nove

| Total Example Cost | \$12,800 |
|--------------------|----------|
|                    |          |

| in this example, Peg would pay:  |  |  |
|----------------------------------|--|--|
| Cost Sharing                     |  |  |
| \$0                              |  |  |
| \$300                            |  |  |
| \$0                              |  |  |
| What isn't covered               |  |  |
| Limits or exclusions \$60        |  |  |
| The total Peg would pay is \$360 |  |  |
|                                  |  |  |