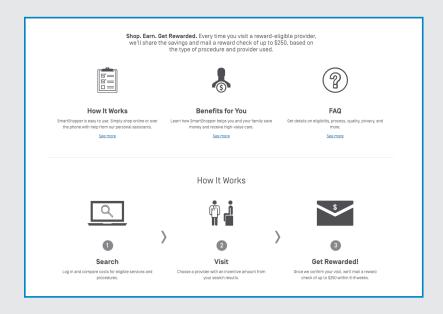

\$75         |  |  |  |  |
| CAT Scan Head/Brain (without and with Contrast)         | \$50 - \$75         |  |  |  |  |
| CAT Scan Head/Brain (without Contrast)                  | \$50 - \$75         |  |  |  |  |
| CAT Scan Lower Spine (without and with Contrast)        | \$50 - \$75         |  |  |  |  |
| CAT Scan Lower Spine (without Contrast)                 | \$50 - \$75         |  |  |  |  |
| CAT Scan Mouth Jaw and Neck (without and with Contrast) | \$50 - \$75         |  |  |  |  |
| CAT Scan Mouth Jaw and Neck (without Contrast)          | \$50 - \$75         |  |  |  |  |

In the list of services provided, find and select the medical service you need.

Please note: Remember, if you're an HMO member, you'll need a referral to a specialist from your primary care provider (PCP).



# A Brief SmartShopper Overview

Select the "Shop for Procedure" button in the SmartShopper banner, and scroll to the top of the page that lists eligible services. There you'll find a brief overview on how SmartShopper works, and how you can start earning rewards.

You have options—shop for a reward-eligible facility or provider online, or get one-on-one support by calling your provided personal shopping assistant at 1-877-281-3722, Monday–Thursday, 8:00 a.m. – 8:00 p.m., or Friday, 8:00 a.m. – 6:00 p.m.

# Part 1b—Conducting a Search for SmartShopper Facilities (cont.)

# This cat scan chest (without contrast) is eligible for a SmartShopper reward check. Look for a healthcare provider with a cash incentive in your search results. If you choose an eligible provider and have the procedure