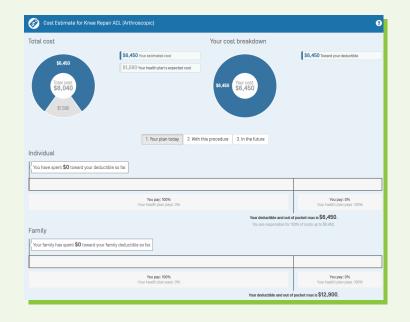

#### Your Out-of-Pocket Maximum

Your out-of-pocket maximum is the most that you could pay during a plan year for copayments and coinsurance for covered services. If you are not sure when your plan year begins, contact Blue Cross Blue Shield of Massachusetts. Your out-of-pocket maximum for medical benefits is \$2,000 per member (or \$4,000 per family). Your out-of-pocket maximum for prescription drug benefits is \$3,000 per member (or \$6,000 per family).