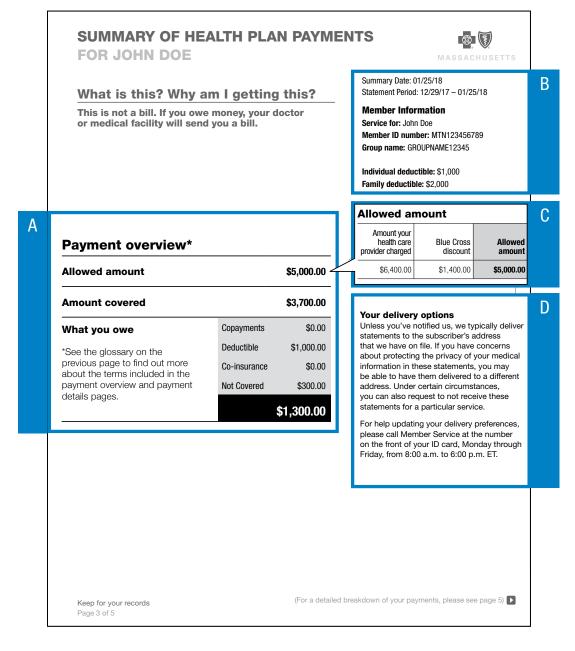

Coverage Period: on or after 07/01/2020

Coverage for: Individual and Family | Plan Type: Managed

The Summary of Benefits and Coverage (SBC) document will help you choose a health <u>plan</u>. The SBC shows you how you and the <u>plan</u> would share the cost for covered health care services. NOTE: Information about the cost of this <u>plan</u> (called the <u>premium</u>) will be provided separately. This is only a summary. For more information about your coverage, or to get a copy of the complete terms of coverage, see <a href="www.....com">www......com</a>. For general definitions of common terms, such as <u>allowed amount</u>, <u>balance billing</u>, <u>coinsurance</u>, <u>copayment</u>, <u>deductible</u>, <u>provider</u>, or other <u>underlined</u> terms see the Glossary. You can view the Glossary at <u>bluecrossma.com/sbcglossary</u> or call 1-800-782-3675 to request a copy.