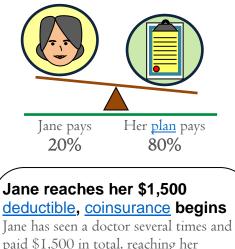

| Important Questions                                                       | Answers                                                                                                                                            | Why This Matters:                                                                                                                                                                                                                                                                                                                                                                                                                                                                                                                                                           |
|---------------------------------------------------------------------------|----------------------------------------------------------------------------------------------------------------------------------------------------|-----------------------------------------------------------------------------------------------------------------------------------------------------------------------------------------------------------------------------------------------------------------------------------------------------------------------------------------------------------------------------------------------------------------------------------------------------------------------------------------------------------------------------------------------------------------------------|
| What is the overall<br><u>deductible</u> ?                                | \$0 in-network; \$250 member /<br>\$500 family out-of-network.                                                                                     | Generally, you must pay all of the costs from <u>providers</u> up to the <u>deductible</u> amount before this <u>plan</u><br>begins to pay. If you have other family members on the <u>plan</u> , each family member must meet their own<br>individual <u>deductible</u> until the total amount of <u>deductible</u> expenses paid by all family members meets the<br>overall family <u>deductible</u> .                                                                                                                                                                    |
| Are there services<br>covered before you meet<br>your <u>deductible</u> ? | Yes. Emergency room and emergency transportation.                                                                                                  | This <u>plan</u> covers some items and services even if you haven't yet met the <u>deductible</u> amount. But a <u>copayment</u> or <u>coinsurance</u> may apply. For example, this <u>plan</u> covers certain <u>preventive services</u> without <u>cost sharing</u> and before you meet your <u>deductible</u> . See a list of covered <u>preventive services</u> at <u>https://www.healthcare.gov/coverage/preventive-care-benefits/</u> .                                                                                                                               |
| Are there other<br><u>deductibles</u> for specific<br>services?           | No.                                                                                                                                                | You don't have to meet deductibles for specific services.                                                                                                                                                                                                                                                                                                                                                                                                                                                                                                                   |
| What is the <u>out-of-pocket</u><br><u>limit</u> for this <u>plan</u> ?   | For medical benefits, \$2,000<br>member / \$4,000 family; and for<br>prescription drug benefits, \$3,000<br>member / \$6,000 family.               | The <u>out-of-pocket limit</u> is the most you could pay in a year for covered services. If you have other family members in this <u>plan</u> , they have to meet their own <u>out-of-pocket limits</u> until the overall family <u>out-of-pocket limit</u> has been met.                                                                                                                                                                                                                                                                                                   |
| What is not included in the <u>out-of-pocket limit</u> ?                  | <u>Premiums</u> , <u>balance-billing</u><br>charges, and health care this <u>plan</u><br>doesn't cover.                                            | Even though you pay these expenses, they don't count toward the out-of-pocket limit.                                                                                                                                                                                                                                                                                                                                                                                                                                                                                        |
| Will you pay less if you<br>use a <u>network provider</u> ?               | Yes. See<br><u>bluecrossma.com/findadoctor</u> or<br>call the Member Service number<br>on your ID card for a list of<br><u>network providers</u> . | This <u>plan</u> uses a <u>provider</u> <u>network</u> . You will pay less if you use a <u>provider</u> in the <u>plan's</u> <u>network</u> . You will pay the most if you use an <u>out-of-network provider</u> , and you might receive a bill from a <u>provider</u> for the difference between the <u>provider's</u> charge and what your <u>plan</u> pays ( <u>balance billing</u> ). Be aware, your <u>network provider</u> might use an <u>out-of-network provider</u> for some services (such as lab work). Check with your <u>provider</u> before you get services. |
| Do you need a <u>referral</u> to see a <u>specialist</u> ?                | No.                                                                                                                                                | You can see the <u>specialist</u> you choose without a <u>referral</u> .                                                                                                                                                                                                                                                                                                                                                                                                                                                                                                    |