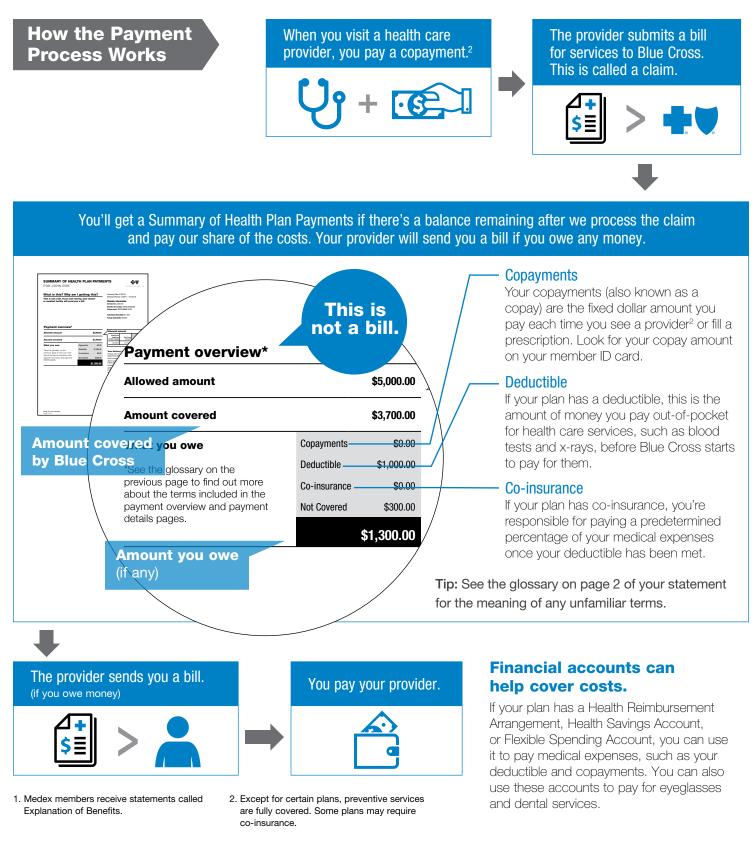

0%

Out-of-Pocket Limit: \$5,000

**January 1<sup>st</sup>** Beginning of Coverage Period **December 31**<sup>st</sup> End of Coverage Period



#### Jane hasn't reached her \$1,500 <u>deductible</u> yet

Her <u>plan</u> doesn't pay any of the costs. Office visit costs: \$125 Jane pays: \$125 Her plan pays: \$0



paid \$1,500 in total, reaching her <u>deductible</u>. So her <u>plan</u> pays some of the costs for her next visit. **Office visit costs:** \$125

Jane pays: 20% of \$125 = \$25

Her plan pays: 80% of 125 = 100



Her plan pays: \$125

Glossary of Health Coverage and Medical Terms

# A Guide to Your Summary of Health Plan Payments<sup>1</sup>

The Summary of Health Plan Payments shows you how we process claims for medical services you've received. This statement is not a bill.





# **Your Summary of Health Plan Payments**

Payment Overview Page

| Service for: John Doe<br>Member ID number: MTN123456789<br>Group name: GROUPNAME12345<br>Individual deductible: \$1,000<br>Family deductible: \$2,000<br>Allowed amount<br>Amount your<br>health care<br>provider charged<br>\$6,400.00 \$1,400.00 \$5,000.<br>Your delivery options                              | .00<br>C                                                                                                                                                                                                                                                          | <ul> <li>account information,<br/>including your plan's<br/>deductible. A deduction<br/>is the amount you particular the amount you particular services being<b