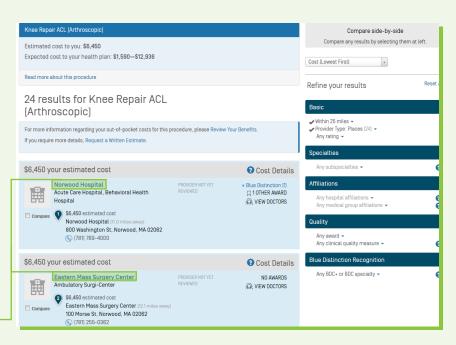

|                       |                                              |   |           | 111  |



#### 2 Using the Results Page

Your results page will show you nearby providers, a range of your expected out-of-pocket costs, patient reviews of physicians, if available, a range of your health plan's expected costs, and if the provider is designated as a Blue Distinction Center.\* You can narrow your results by specialty, quality, languages spoken, and more. To adjust your location, use the search box at the top of the page. You can also compare up to 10 providers at a time.

**Click** the **provider's name** for more information, including details of your expected out-of-pocket costs, directions, and quality ratings.



\*National Blue Distinction Centers for Specialty Care\* are medical and surgical facilities that are recognized as the premier institutions in treating patients within their areas of expertise.

For more information regarding your out-of-pocket costs for this procedure, please Review Your Benefits. If you require more details, Request a Written Estimate.



#### 3 Provider Details— What You Can Expect

This page highlights the total average cost of the procedure, including your expected out-of-pocket costs and the cost your health plan is expected to pay. You'll also find information like quality ratings based on patient experience, directions, specialties, and more.

To see a detailed breakdown of your costs, deductible, and out-of-pocket maximum if applicable, **click See breakdown of