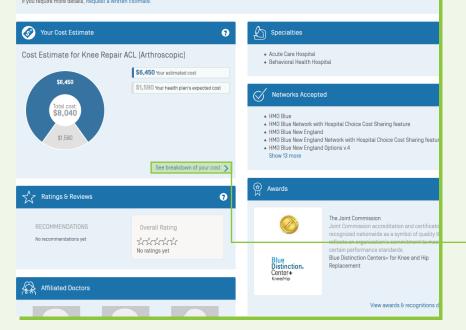

alth plan's expected costs, and if the provider is designated as a Blue Distinction Center.\* You can narrow your results by specialty, quality, languages spoken, and more. To adjust your location, use the search box at the top of the page. You can also compare up to 10 providers at a time.

**Click** the **provider's name** for more information, including details of your expected out-of-pocket costs, directions, and quality ratings.



\*National Blue Distinction Centers for Specialty Care\* are medical and surgical facilities that are recognized as the premier institutions in treating patients within their areas of expertise.

For more information regarding your out-of-pocket costs for this procedure, please Review Your Benefits. If you require more details, Request a Written Estimate.



#### 3 Provider Details— What You Can Expect

This page highlights the total average cost of the procedure, including your expected out-of-pocket costs and the cost your health plan is expected to pay. You'll also find information like quality ratings based on patient experience, directions, specialties, and more.

To see a detailed breakdown of your costs, deductible, and out-of-pocket maximum if applicable, **click See breakdown of your cost**.

#### 4 Cost Breakdown Page

Learn what your copay and co-insurance amount is, what Blue Cross pays, and how the overall cost of the procedure affects your plan's deductible and out-of-pocket maximum, if applicable.

| otal cost                                          |