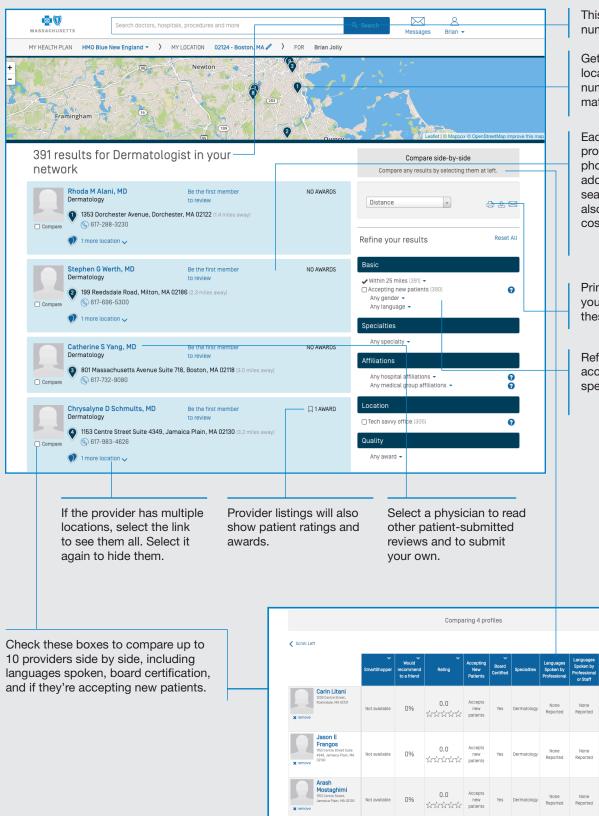

#### How to Find a Preferred Provider

To find a preferred provider:

- Look up a provider in the Provider Directory. If you need a copy of your directory or help choosing a provider, call the Member Service number on your ID card.
- Visit the Blue Cross Blue Shield of Massachusetts website at bluecrossma.com/findadoctor