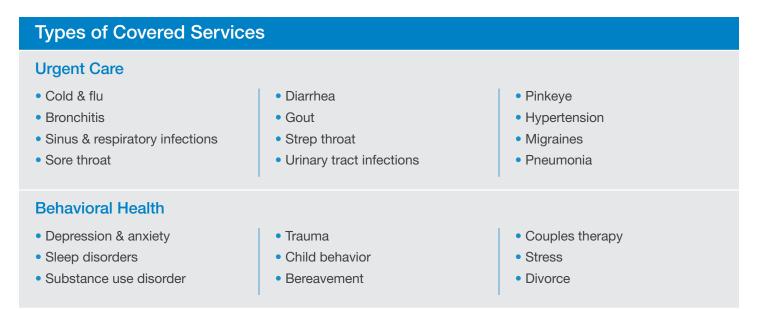

## **Emergency Room Services**

In an emergency, such as a suspected heart attack, stroke, or poisoning, you should go directly to the nearest medical facility or call **911** (or the local emergency phone number). You pay a copayment per visit for in-network or out-of-network emergency room services. This copayment is waived if you are admitted to the hospital or for an observation stay. See the chart for your cost share.

#### **Telehealth Services**

You are covered for certain medical and mental health services for conditions that can be treated through video visits from an approved telehealth provider. Most telehealth services are available by using the Well Connection website at **wellconnection.com** on your computer, or the Well Connection app on your mobile device, when you prefer not to make an in-person visit for any reason to a doctor or therapist. Some providers offer telehealth services through their own video platforms. For a list of telehealth providers, visit the Blue Cross Blue Shield of Massachusetts website at **bluecrossma.com**, consult the Provider Directory, or call the Member Service number on your ID card.