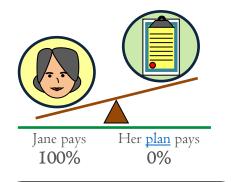

| Important Questions                                                       | Answers                                                                                                                                            | Why This Matters:                                                                                                                                                                                                                                                                                                                                                                                                                                                                                                                                                           |
|---------------------------------------------------------------------------|----------------------------------------------------------------------------------------------------------------------------------------------------|-----------------------------------------------------------------------------------------------------------------------------------------------------------------------------------------------------------------------------------------------------------------------------------------------------------------------------------------------------------------------------------------------------------------------------------------------------------------------------------------------------------------------------------------------------------------------------|
| What is the overall<br><u>deductible</u> ?                                | \$0 in-network; \$250 member /<br>\$500 family out-of-network.                                                                                     | Generally, you must pay all of the costs from <u>providers</u> up to the <u>deductible</u> amount before this <u>plan</u><br>begins to pay. If you have other family members on the <u>plan</u> , each family member must meet their own<br>individual <u>deductible</u> until the total amount of <u>deductible</u> expenses paid by all family members meets the<br>overall family <u>deductible</u> .                                                                                                                                                                    |
| Are there services<br>covered before you meet<br>your <u>deductible</u> ? | Yes. Emergency room and emergency transportation.                                                                                                  | This <u>plan</u> covers some items and services even if you haven't yet met the <u>deductible</u> amount. But a <u>copayment</u> or <u>coinsurance</u> may apply. For example, this <u>plan</u> covers certain <u>preventive services</u> without <u>cost sharing</u> and before you meet your <u>deductible</u> . See a list of covered <u>preventive services</u> at <u>https://www.healthcare.gov/coverage/preventive-care-benefits/</u> .                                                                                                                               |
| Are there other<br><u>deductibles</u> for specific<br>services?           | No.                                                                                                                                                | You don't have to meet deductibles for specific services.                                                                                                                                                                                                                                                                                                                                                                                                                                                                                                                   |
| What is the <u>out-of-pocket</u><br><u>limit</u> for this <u>plan</u> ?   | For medical benefits, \$2,000<br>member / \$4,000 family; and for<br>prescription drug benefits, \$3,000<br>member / \$6,000 family.               | The <u>out-of-pocket limit</u> is the most you could pay in a year for covered services. If you have other family members in this <u>plan</u> , they have to meet their own <u>out-of-pocket limits</u> until the overall family <u>out-of-pocket limit</u> has been met.                                                                                                                                                                                                                                                                                                   |
| What is not included in the <u>out-of-pocket limit</u> ?                  | <u>Premiums</u> , <u>balance-billing</u><br>charges, and health care this <u>plan</u><br>doesn't cover.                                            | Even though you pay these expenses, they don't count toward the out-of-pocket limit.                                                                                                                                                                                                                                                                                                                                                                                                                                                                                        |
| Will you pay less if you<br>use a <u>network provider</u> ?               | Yes. See<br><u>bluecrossma.com/findadoctor</u> or<br>call the Member Service number<br>on your ID card for a list of<br><u>network providers</u> . | This <u>plan</u> uses a <u>provider</u> <u>network</u> . You will pay less if you use a <u>provider</u> in the <u>plan's</u> <u>network</u> . You will pay the most if you use an <u>out-of-network provider</u> , and you might receive a bill from a <u>provider</u> for the difference between the <u>provider's</u> charge and what your <u>plan</u> pays ( <u>balance billing</u> ). Be aware, your <u>network provider</u> might use an <u>out-of-network provider</u> for some services (such as lab work). Check with your <u>provider</u> before you get services. |
| Do you need a <u>referral</u> to see a <u>specialist</u> ?                | No.                                                                                                                                                | You can see the <u>specialist</u> you choose without a <u>referral</u> .                                                                                                                                                                                                                                                                                                                                                                                                                                                                                                    |