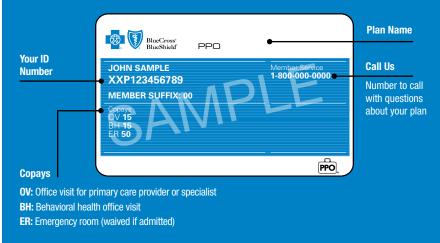

## How to Read Your ID Card

Your Blue Cross member ID card contains our Member Service telephone number and your member ID number, and sometimes lists the costs you'll pay for certain health services. You should always carry your ID card with you when you visit the doctor. You can also download the MyBlue App to keep a digital copy of your ID card on your phone.