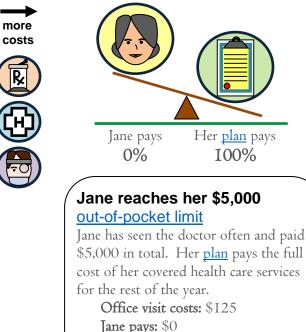

### Your Out-of-Pocket Maximum

Your out-of-pocket maximum is the most that you could pay during a plan year for deductible, copayments, and coinsurance for covered services. Your out-of-pocket maximum for medical benefits is **\$2,000** per member (or **\$4,000** per family) for in-network and out-of-network services combined. Your out-of-pocket maximum for prescription drug benefits is **\$3,000** per member (or **\$6,000** per family).

| Important Questions                                                       | Answers                                                                                                                                            | Why This Matters:                                                                                                                                                                                                                                                                                                                                                                                                                                                                                                                                                           |
|---------------------------------------------------------------------------|----------------------------------------------------------------------------------------------------------------------------------------------------|-----------------------------------------------------------------------------------------------------------------------------------------------------------------------------------------------------------------------------------------------------------------------------------------------------------------------------------------------------------------------------------------------------------------------------------------------------------------------------------------------------------------------------------------------------------------------------|
| What is the overall<br><u>deductible</u> ?                                | \$0 in-network; \$250 member /<br>\$500 family out-of-network.                                                                                     | Generally, you must pay all of the costs from <u>providers</u> up to the <u>deductible</u> amount before this <u>plan</u><br>begins to pay. If you have other family members on the <u>plan</u> , each family member must meet their own<br>individual <u>deductible</u> until the total amount of <u>deductible</u> expenses paid by all family members meets the<br>overall family <u>deductible</u> .                                                                                                                                                                    |
| Are there services<br>covered before you meet<br>your <u>deductible</u> ? | Yes. Emergency room and emergency transportation.                                                                                                  | This <u>plan</u> covers some items and services even if you haven't yet met the <u>deductible</u> amount. But a <u>copayment</u> or <u>coinsurance</u> may apply. For example, this <u>plan</u> covers certain <u>preventive services</u> without <u>cost sharing</u> and before you meet your <u>deductible</u> . See a list of covered <u>preventive services</u> at <u>https://www.healthcare.gov/coverage/preventive-care-benefits/</u> .                                                                                                                               |
| Are there other<br><u>deductibles</u> for specific<br>services?           | No.                                                                                                                                                | You don't have to meet deductibles for specific services.                                                                                                                                                                                                                                                                                                                                                                                                                                                                                                                   |
| What is the <u>out-of-pocket</u><br><u>limit</u> for this <u>plan</u> ?   | For medical benefits, \$2,000<br>member / \$4,000 family; and for<br>prescription drug benefits, \$3,000<br>member / \$6,000 family.               | The <u>out-of-pocket limit</u> is the most you could pay in a year for covered services. If you have other family members in this <u>plan</u> , they have to meet their own <u>out-of-pocket limits</u> until the overall family <u>out-of-pocket limit</u> has been met.                                                                                                                                                                                                                                                                                                   |
| What is not included in the <u>out-of-pocket limit</u> ?                  | <u>Premiums</u> , <u>balance-billing</u><br>charges, and health care this <u>plan</u><br>doesn't cover.                                            | Even though you pay these expenses, they don't count toward the out-of-pocket limit.                                                                                                                                                                                                                                                                                                                                                                                                                                                                                        |
| Will you pay less if you<br>use a <u>network provider</u> ?               | Yes. See<br><u>bluecrossma.com/findadoctor</u> or<br>call the Member Service number<br>on your ID card for a list of<br><u>network providers</u> . | This <u>plan</u> uses a <u>provider</u> <u>network</u> . You will pay less if you use a <u>provider</u> in the <u>plan's</u> <u>network</u> . You will pay the most if you use an <u>out-of-network provider</u> , and you might receive a bill from a <u>provider</u> for the difference between the <u>provider's</u> charge and what your <u>plan</u> pays ( <u>balance billing</u> ). Be aware, your <u>network provider</u> might use an <u>out-of-network provider</u> for some services (such as lab work). Check with your <u>provider</u> before you get services. |
| Do you need a <u>referral</u> to see a <u>specialist</u> ?                | No.                                                                                                                                                | You can see the <u>specialist</u> you choose without a <u>referral</u> .                                                                                                                                                                                                                                                                                                                                                                                                                                                                                                    |