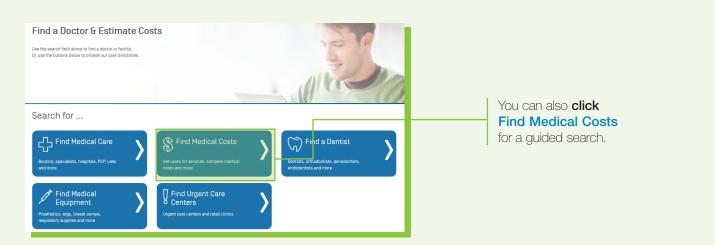

## How to Get Care

Routine well visits are one of the best ways you and your doctor can stay on top of your health. When selecting a doctor, consider the hospital where that doctor has admitting privileges. Visit **myfindadoctor.bluecrossma.com** to search in your network.