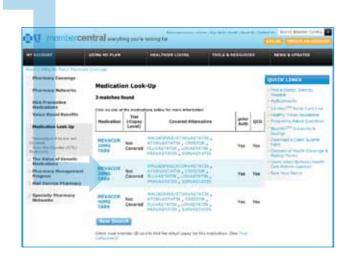

Save up to

When you use the mail order pharmacy.\*\*

For health plans that include the value-based pharmacy benefit, the following medications are eligible at a reduced cost when purchased through our Mail Service Pharmacy. In addition, if you have a Saver plan, the deductible for these medications is waived when purchased through the Mail Service Pharmacy. Please refer to your benefit materials for more information on your plan's limitations and exclusions. This list is effective as of January 1, 2017, and may be updated as necessary. Find the latest information on specific medications by visiting **bluecrossma.com/pharmacy**.

## Medications Commonly Used in the Treatment of Asthma

| Albuterol Inhalation Solution | Flovent/Diskus                 | Montelukast       | Qvar         |
|-------------------------------|--------------------------------|-------------------|--------------|
| Aminophylline                 | Flovent HFA                    | ProAir/HFA        | Theochron    |
| Budesonide nebulizer solution | Ipratropium nebulizer solution | ProAir RespiClick | Theophylline |
| Cromolyn nebulizer solution   | Ipratropium-albuterol          | Pulmicort         | Zafirlukast  |

## Medications Commonly Used in the Treatment of Diabetes

| Acarbose       | Glipizide/Metformin HCL | Lantus                | Tolazamide  |
|----------------|-------------------------|-----------------------|-------------|
| Chlorpropamide | Glyburide               | Metformin             | Tolbutamide |
| Glimepiride    | Glyburide/Metformin HCL | Metformin ER          |             |
| Glipizide      | Glyburide-Micro         | Nateglinide           |             |
| Glipizide ER   | Humalog                 | One Touch Test Strips |             |
| Glipizide XL   | Humulin                 | Symlin                |             |