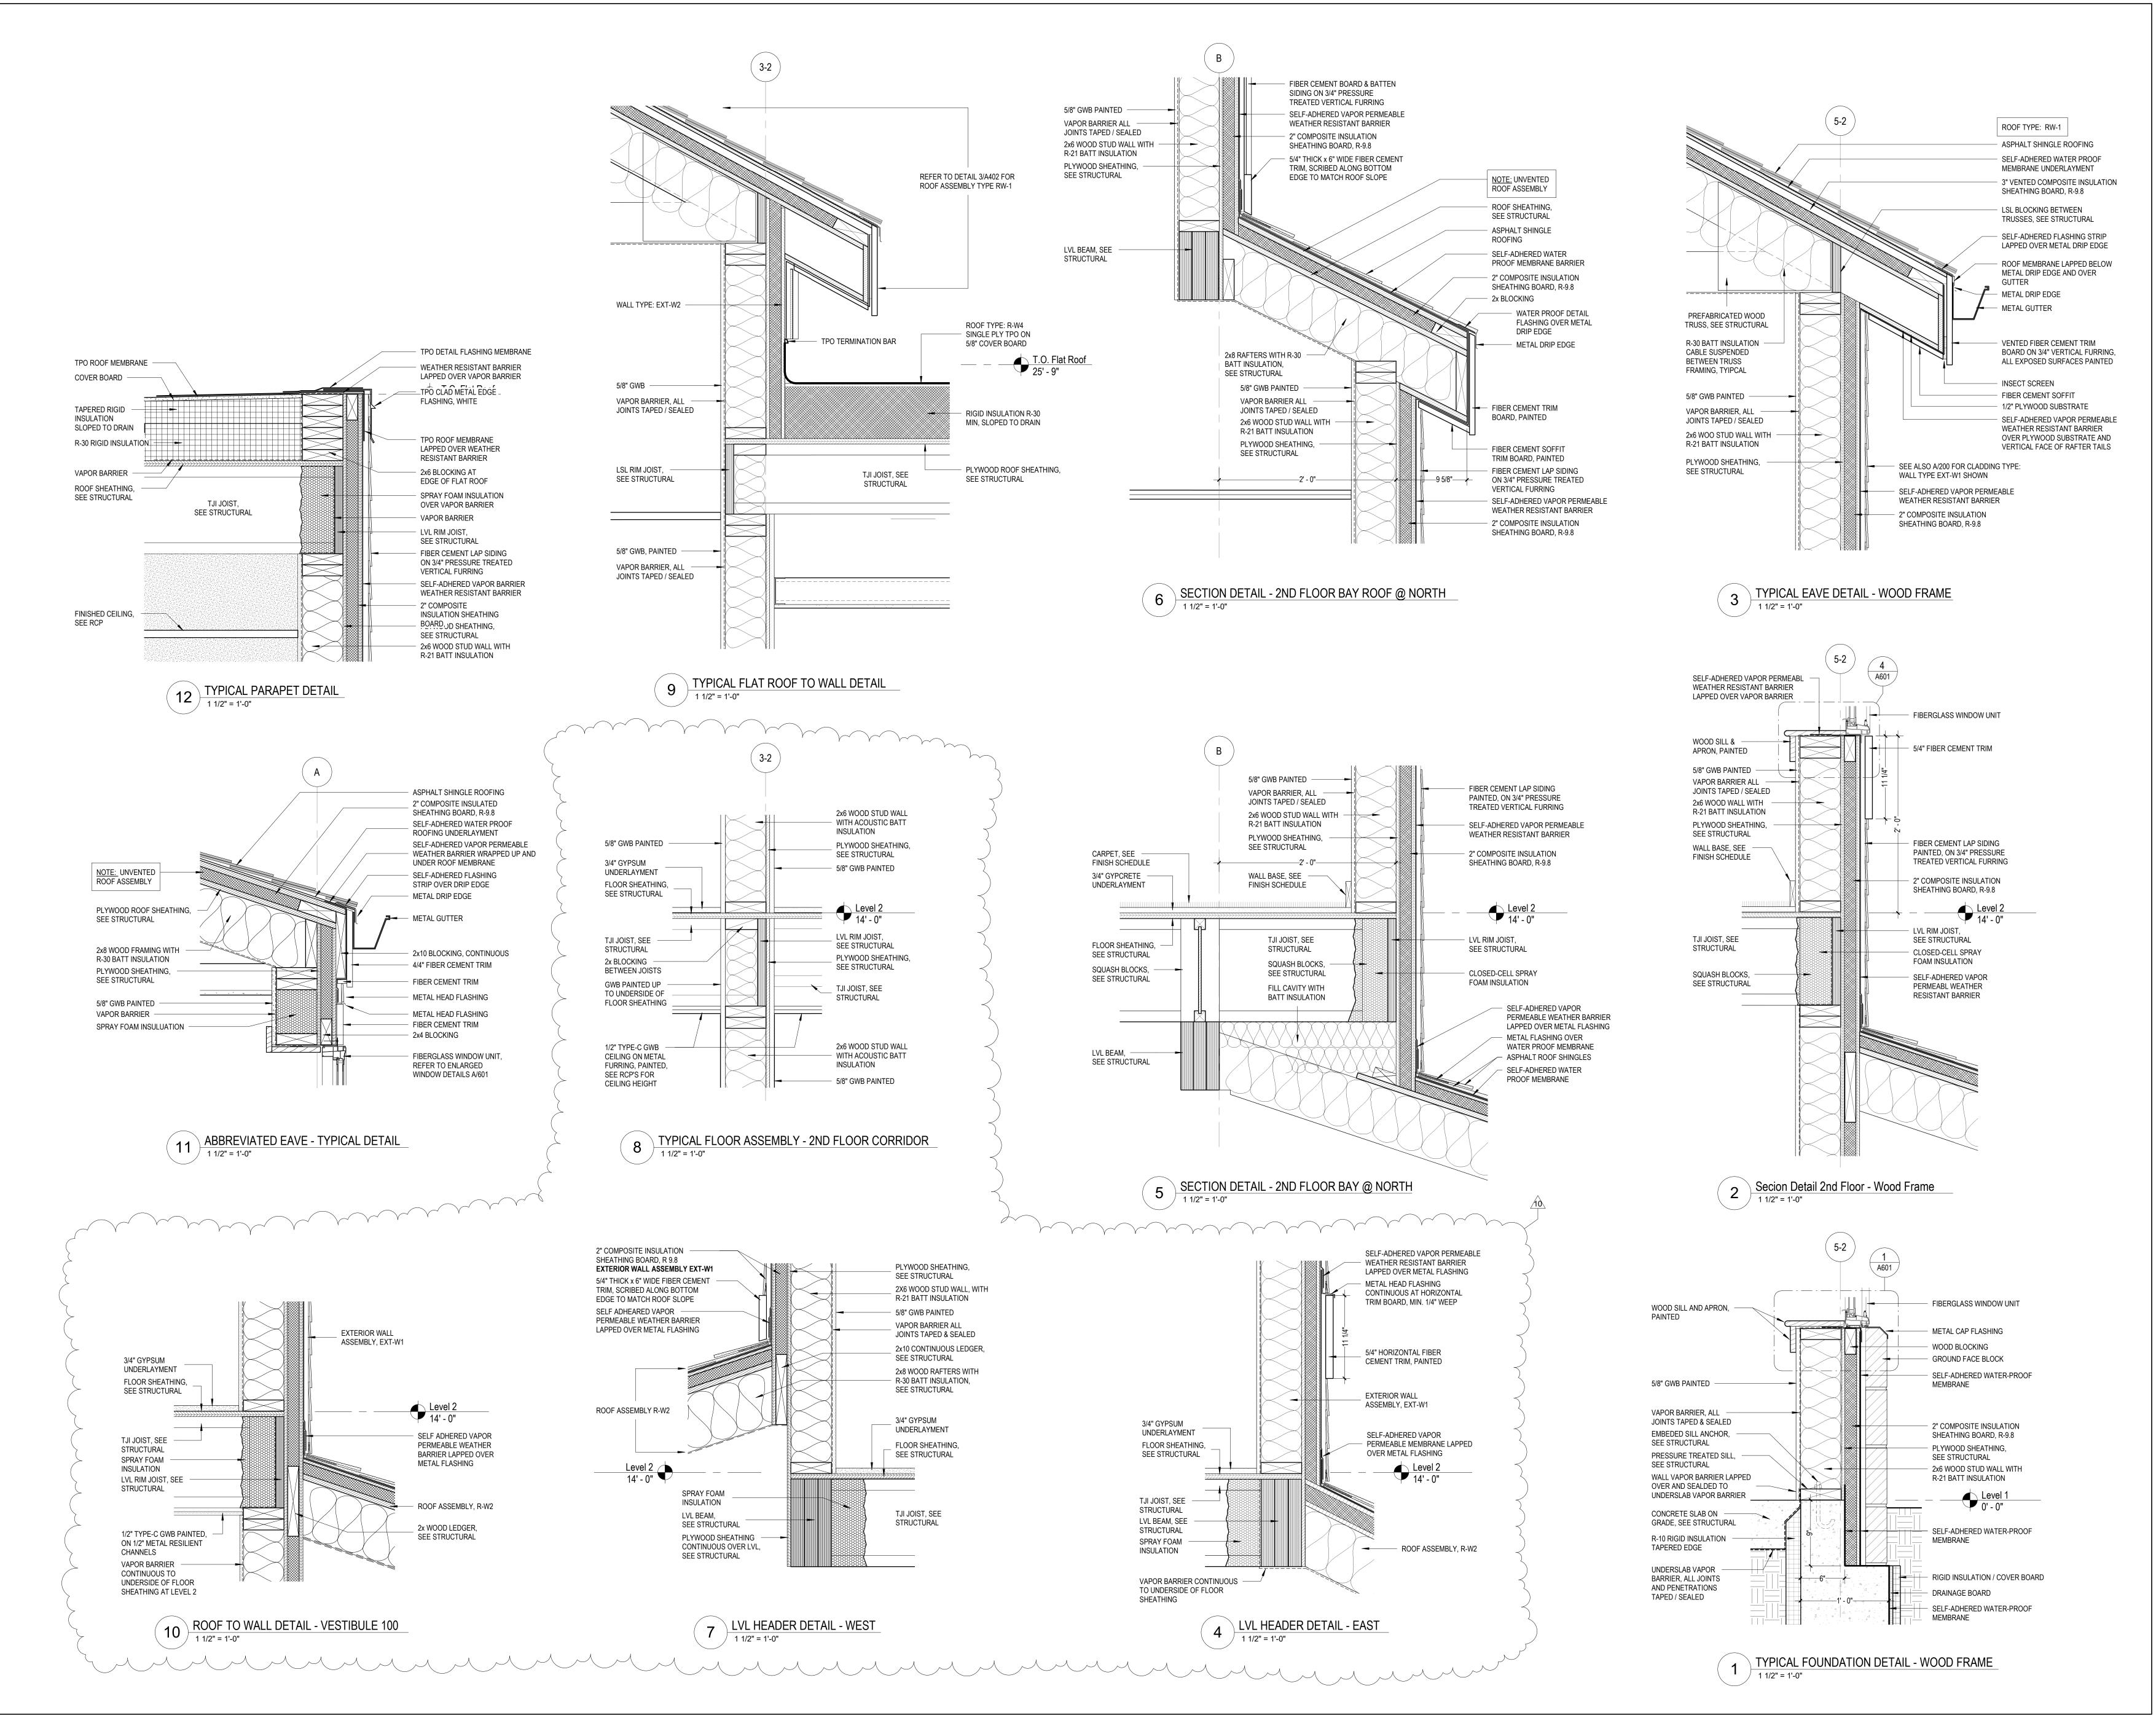

Technology and Security
Building Technology Consulting
992 Bedford Street
Bridgewater, MA 02424
(508) 819-1550

1 Addendum #10 08/29/2022 0

DRAWING TITLE

Enlarged Section Details - Wood

DRAWING INFORMATION

\_\_\_\_

1 1/2" = 1'-0" VB / GD

SCALE DRAWN BY

3403.00 Pembroke
PROJECT # FILE NAME

DRAWING NUMBER

DATE OF ISSUE

DESCRIPTION

Construction Documents

A402

Copyright BH+A, Inc.