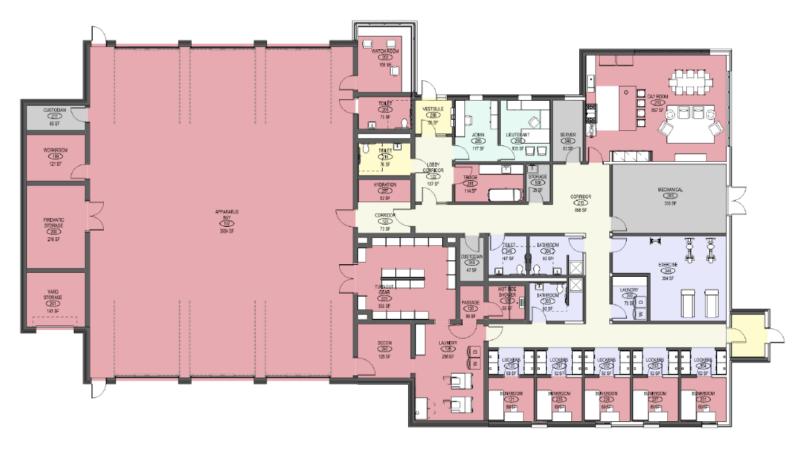

### Summary of Fire Substation Program:

Main Building:+/- 10,250sfParking:11 Public / 11 Private

Fire: 3 Apparatus Bays, Watch Room, Turnout Gear Lockers, Decon, Bunks(5), Kitchen / Dayroom, Triage area off Lobby, Wellness, and Office space.