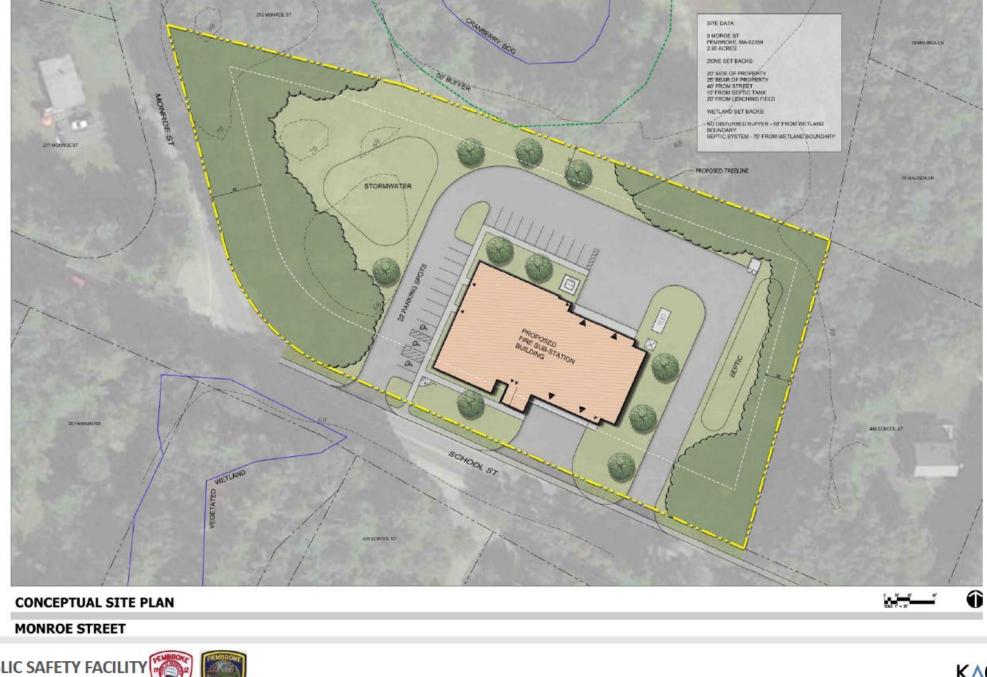

### Summary of Fire Substation Program:

Main Building:+/- 10,250sfParking:11 Public / 11 Private

Fire: 3 Apparatus Bays, Watch Room, Turnout Gear Lockers, Decon, Bunks(5), Kitchen / Dayroom, Triage area off Lobby, Wellness, and Office space.