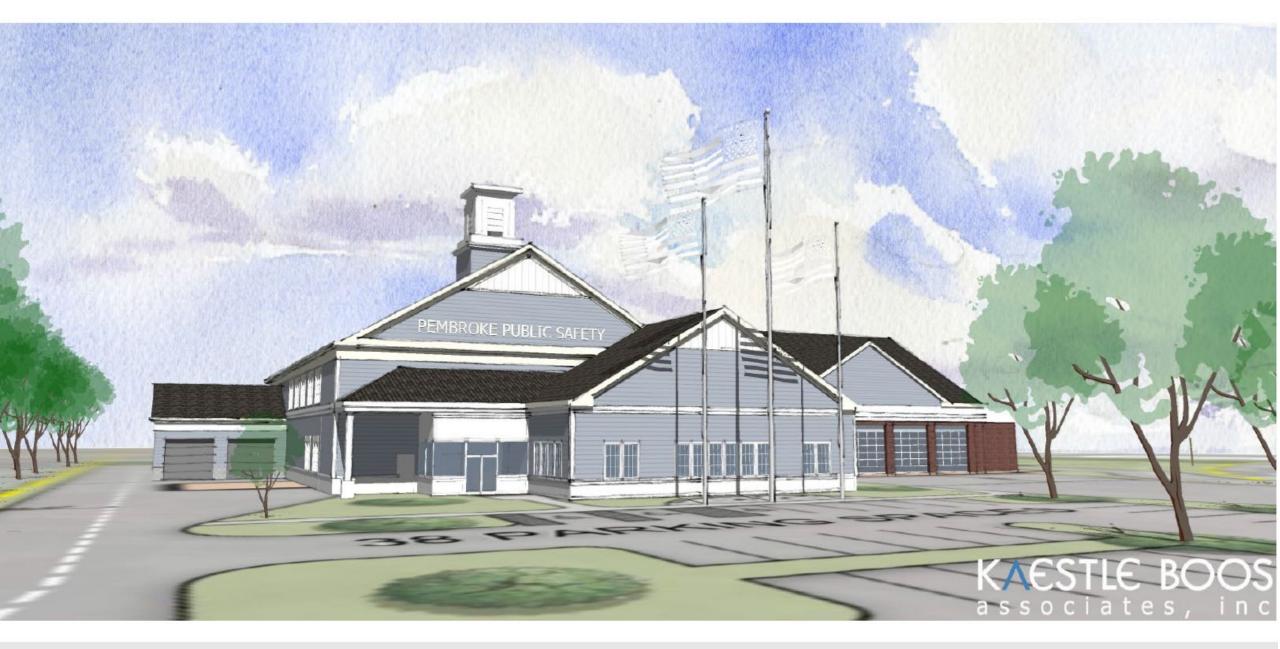

PEMBROKE PUBLIC SAFETY FACILITY

## Summary of Headquarters Program:

Main Building:+/- 43,500sfAuxiliary Building:+/- 6,000sfParking:38 Private / 44 Public

Police: Dispatch, Records, Patrol Operations, Command Operations, Investigative Operations, Sallyport, 6 Cells, Secured Evidence Storage, Locker Rooms (40M/10F)

Fire: 5 Apparatus Bays, Watch Room, Training Tower, Mezzanine, Turnout Gear Lockers, Decon, Bunks(7), Kitchen / Dayroom, Triage area off Lobby, Administration

Sharded: Training Room, Wellness Area, Defensive Tactics & Simulation, Auxiliary Building