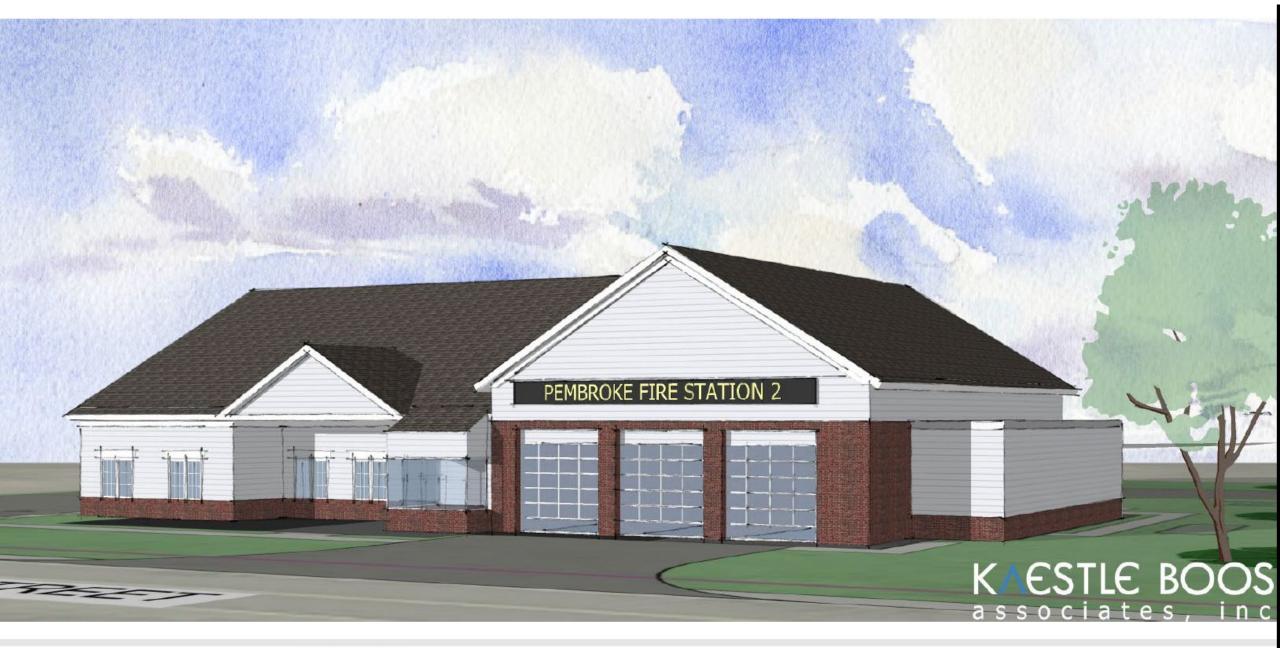

### Summary of Fire Substation Program:

Main Building:+/- 10,250sfParking:11 Public / 11 Private

Fire: 3 Apparatus Bays, Watch Room, Turnout Gear Lockers, Decon, Bunks(5), Kitchen / Dayroom, Triage area off Lobby, Wellness, and Office space.