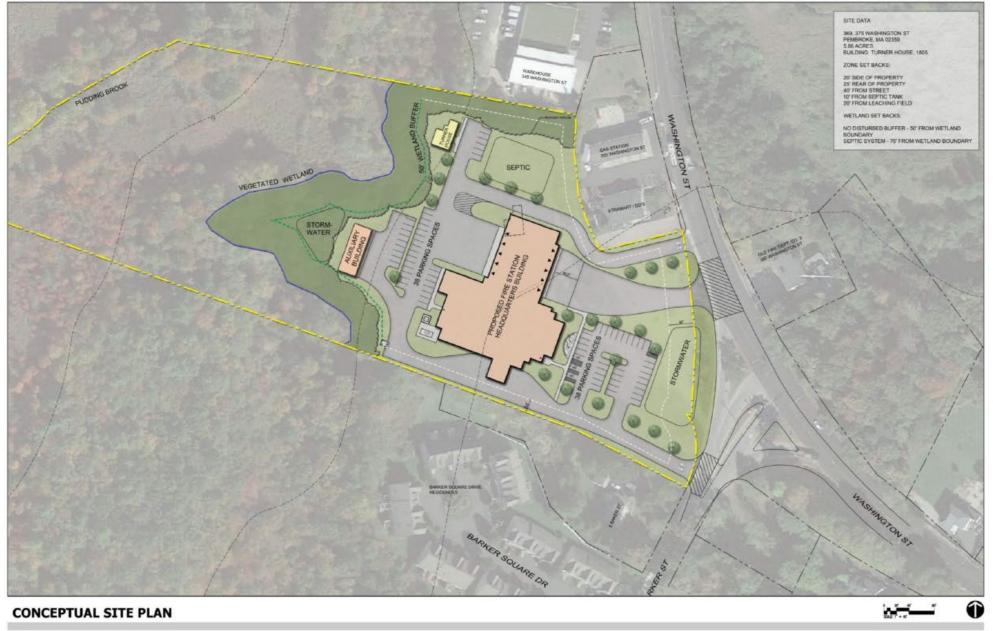

## Summary of Headquarters Program:

Main Building:+/- 43,500sfAuxiliary Building:+/- 6,000sfParking:38 Private / 44 Public

Police: Dispatch, Records, Patrol Operations, Command Operations, Investigative Operations, Sallyport, 6 Cells, Secured Evidence Storage, Locker Rooms (40M/10F)

Fire: 5 Apparatus Bays, Watch Room, Training Tower, Mezzanine, Turnout Gear Lockers, Decon, Bunks(7), Kitchen / Dayroom, Triage area off Lobby, Administration

Sharded: Training Room, Wellness Area, Defensive Tactics & Simulation, Auxiliary Building

### Summary of Fire Substation Program:

Main Building:+/- 10,250sfParking:11 Public / 11 Private

Fire: 3 Apparatus Bays, Watch Room, Turnout Gear Lockers, Decon, Bunks(5), Kitchen / Dayroom, Triage area off Lobby, Wellness, and Office space.