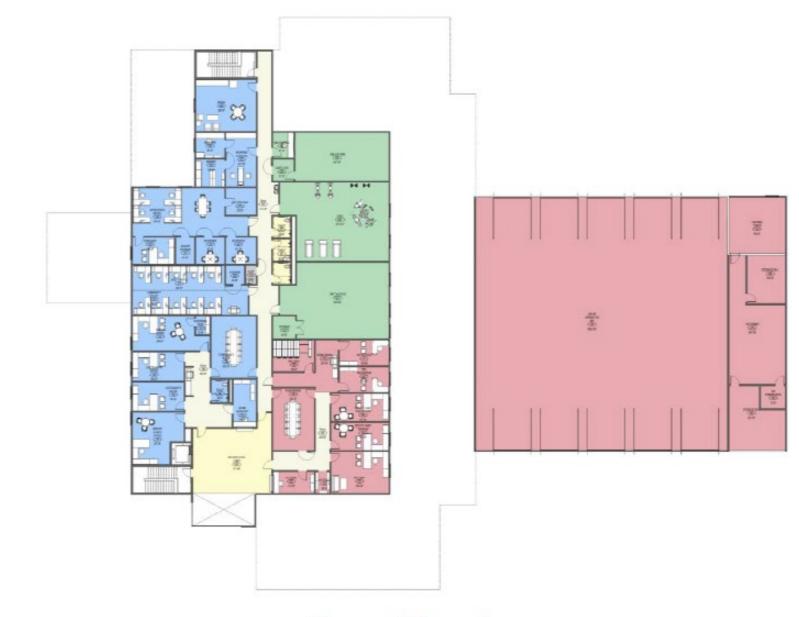

### Summary of Fire Substation Program:

Main Building:+/- 10,250sfParking:11 Public / 11 Private

Fire: 3 Apparatus Bays, Watch Room, Turnout Gear Lockers, Decon, Bunks(5), Kitchen / Dayroom, Triage area off Lobby, Wellness, and Office space.

Main Level