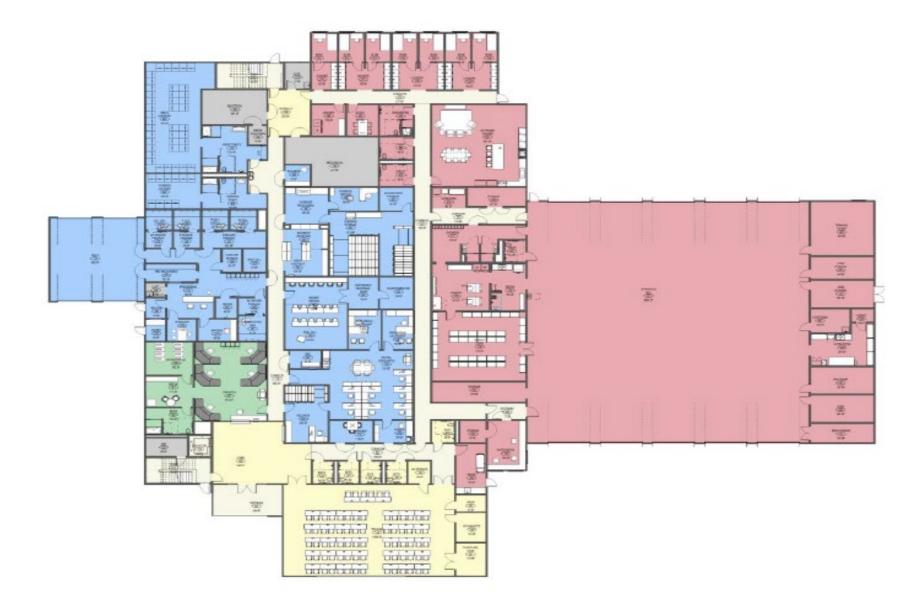

## Summary of Headquarters Program:

Main Building:+/- 43,500sfAuxiliary Building:+/- 6,000sfParking:38 Private / 44 Public

Police: Dispatch, Records, Patrol Operations, Command Operations, Investigative Operations, Sallyport, 6 Cells, Secured Evidence Storage, Locker Rooms (40M/10F)

Fire: 5 Apparatus Bays, Watch Room, Training Tower, Mezzanine, Turnout Gear Lockers, Decon, Bunks(7), Kitchen / Dayroom, Triage area off Lobby, Administration

Sharded: Training Room, Wellness Area, Defensive Tactics & Simulation, Auxiliary Building

WASHINGTON STREET HEADQUARTERS

Main Level

Second Level

ŝ