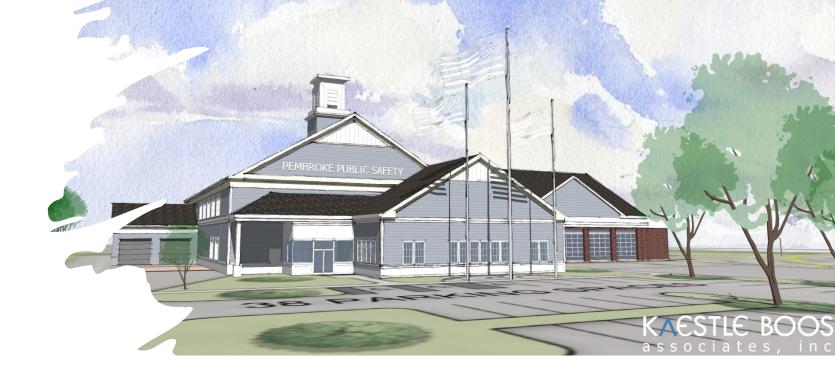

Pembroke Public Safety Building 3/22/2023





### Project Updates:

Traffic Assessment / Recommendations

- Install "Don't Block the Box" pavement markings and signage
- Reduce the length of the existing splitter island

Department Programing Updates

Phase I Environmental Site Assessments Completed

- No recognized environmental conditions observed at either site property

Preliminary Geotechnical Survey / Test Pits Completed

- Groundwater observed at Washington Street
- No Groundwater observed at Monroe Street
- Observation monitoring wells and Borings are recomended



## Summary of Headquarters Program:

Main Building:+/- 43,500sfAuxiliary Building:+/- 6,000sfParking:38 Private / 44 Public

Police: Dispatch, Records, Patrol Operations, Command Operations, Investigative Operations, Sallyport, 6 Cells, Secured Evidence Storage,