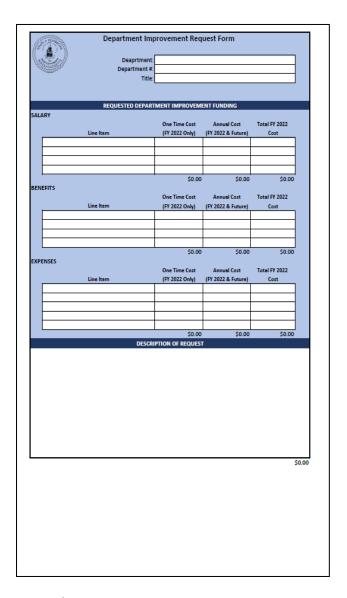

## **CRITICAL DATES**

**DEADLINE** 

Departments Improvement Budget Submissions

Due on November 30<sup>th</sup>.

<u>OVERVIEW</u>: Due to the changing nature of the demands for service, the need to supplement existing services or an innovative idea that will produce cost savings over the long run, Departments may request additional funding. To achieve this end, Departments will be asked to fill out the FY 2022 Department Improvement Request Form (see below). This form will allow departments to succinctly enter the costs and rationale for their requests. Blank forms can be obtained electronically.

#### **INSTRUCTIONS**:

- If your department would like to request additional funds for services that were not provided during FY 2021 or suggest an enhancement to already existing services, please document your request on a "Department Improvement Request". Please provide additional information to support your request, including any cost savings, as an attachment to the DIR.
- If your department is seeking additional staff please provide information on why you believe it
  is necessary, what other options such as contracted services have been evaluated and the
  costs associated with your request, including all estimated benefits for the position. If the
  position does not exist in the Classification and Compensation Bylaws, then you will have to
  meet with the Town Manager to discuss your request prior to submission.

# SECTION 5: DEPARTMENT IMPROVEMENT BUDGET DEVELOPMENT

- Step 1) SAVE FILE Before entering data into this form, make sure to save it with a unique filename. Please save each supplemental request form as a separate document.
- □ Step 2) ENTER DATA IN BOX ① Fill in the departmental and accounting information in the spaces provided.

  Also, provide a descriptive name for the supplemental request with which it can be identified from a list of all requests.
- □ Step 3) ENTER DATA IN BOX ② (Requested Improvement Funding) Identify all costs of the request and enter them into the appropriate boxes. If the costs of the request will be one-time only and discontinued after FY2022 enter the cost figures in the One-Time Cost column.
  - If the costs will be ongoing, requiring funding in FY2022 and years following, enter the cost figures in the *Ongoing* Annual Cost column.
  - Some requests may include both onetime and ongoing costs. If so, note the type of cost in the appropriate column.
  - ☐ The *TOTAL* row and column will automatically calculate the sum of the data entered.

□ Step 4) ENTER TEXT IN BOX **⑤** (Description of Request) – Use the space provided to describe the purpose of the request.