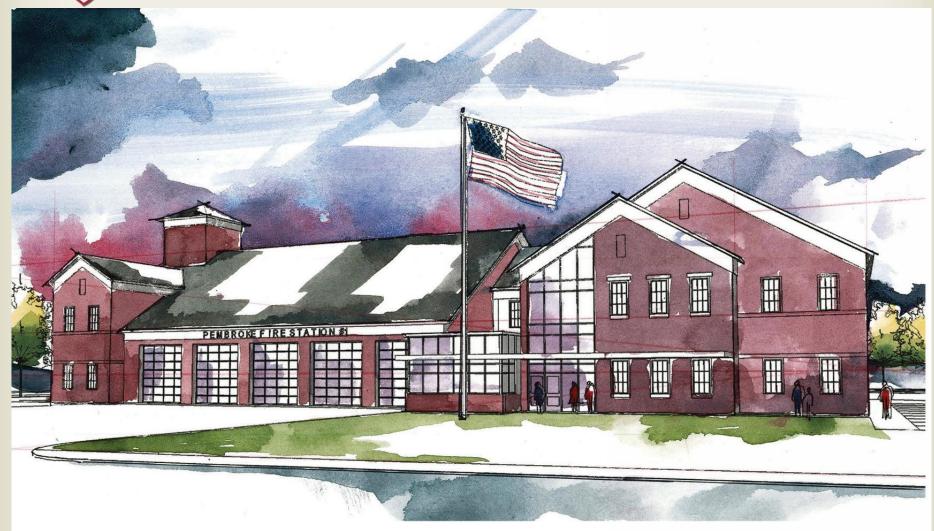

ROKE POLICE DEPARTMENT









# 2016

- Population: 19,352
- 29 Full-Time Officers (plan for 36 in 3 years)
- 21 Special Officers & 5 Permanent Intermittent Officers
- 14,567 Calls



# **EXISTING BUILDING DEFICIENCIES**





#### **Public Interaction**





#### **Privacy Issues**



**Officer Safety** 



derring Run, Pembroke, Mass.



# **PROPOSED SOLUTIONS**





## **PROPOSED TIME RESPONSE – 2**

KAESTLE BOOS associates, inc



Fire Headquarters and Sub-station - Travel Time Map Pembroke, MA

# BETTER TOWN COVERAGE





# PROPOSED FIRE HEADQUARTERS - SITE

KAESTLE BOOS associates, inc







# **PROPOSED FIRE HEADQUARTERS -**

KAESTLE BOOS associates, inc



**PLANS** 



Second Floor Plan



First Floor Plan



# **PROPOSED FIRE HEADQUARTERS -**

KAESTLE BOOS associates, inc









## **PROPOSED FIRE STATION #2 - SITE**

KAESTLE BOOS associates, inc







### **PROPOSED FIRE STATION #2 - PLAN**











# **PROPOSED FIRE STATION #2 -**

# KAESTLE BOOS associates, inc







## **PROPOSED POLICE STATION - SITE**

KAESTLE BOOS associates, inc







### **PROPOSED POLICE STATION - PLANS**



CPERATIONS





LOWER LEVEL PLAN





### PROPOSED POLICE STATION









**EXISTING POLICE STATION SIZE** 



PROPOSED POLICE STATION SIZE



# **PROPOSED POLICE STATION - PLANS**

KAESTLE BOOS associates, inc





KAESTLE BOOS associates, inc



# THANK YOU



# **PEMBROKE RESIDENTS!**