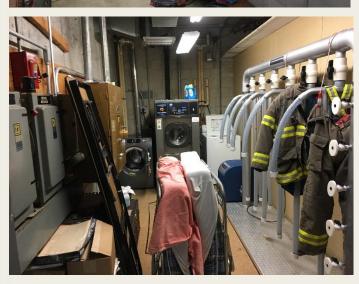

## **DEFICIENCIES**

B U I

I N

1 9 7

- Firefighters breathing safety
- Building doesn't address the prevention of spreading communicable diseases

No Structural Reinforcement. Does not meet current codes for critical operations buildings.

# **EXISTING BUILDING DEFICIENCIES**