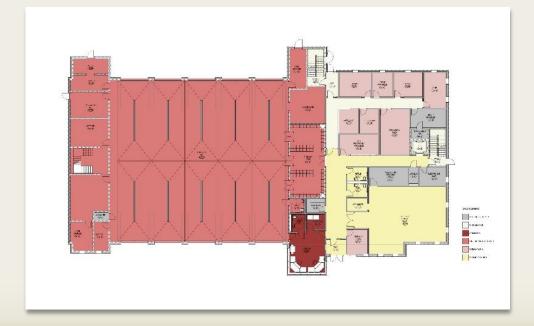

ı N

19

6



**BASEMENT PLAN** 



FIRST FLOOR PLAN

derring Run, Pembroke, Mass.

# PEMBROKE POLICE DEPARTMENT









# 2016

- Population: 19,352
- 29 Full-Time Officers (plan for 36 in 3 years)
- 21 Special Officers & 5 Permanent Intermittent Officers
- 14,567 Calls



# **EXISTING BUILDING DEFICIENCIES**





#### **Public Interaction**





#### **Privacy Issues**



**Officer Safety** 



derring Run, Pembroke, Mass.



# **PROPOSED SOLUTIONS**





## **PROPOSED TIME RESPONSE – 2**

KAESTLE BOOS associates, inc



Fire Headquarters and Sub-station - Travel Time Map Pembroke, MA

# BETTER TOWN COVERAGE





# PROPOSED FIRE HEADQUARTERS - SITE

KAESTLE BOOS associates, inc







# **PROPOSED FIRE HEADQUARTERS -**

KAESTLE BOOS associates, inc



**PLANS** 



Second Floor Plan



First Floor Plan



# **PROPOSED FIRE HEADQUARTERS -**

KAESTLE BOOS associates, inc









## **PROPOSED FIRE STATION #2 - SITE**

KAESTLE BOOS associates, inc







### **PROPOSED FIRE STATION #2 - PLAN**











# **PROPOSED FIRE STATION #2 -**

# KAESTLE BOOS associates, inc







## **PROPOSED POLICE STATION - SITE**

KAESTLE BOOS associates, inc







### **PROPOSED POLICE STATION - PLANS**



CPERATIONS





LOWER LEVEL PLAN





### PROPOSED POLICE STATION









**EXISTING POLICE STATION SIZE** 



PROPOSED POLICE STATION SIZE



# **PROPOSED POLICE STATION - PLANS**

KAESTLE BOOS associates, inc





KAESTLE BOOS associates, inc



# THANK YOU



# **PEMBROKE RESIDENTS!**