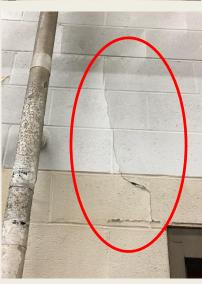

## **DEFICIENCIES**

B U I

I N

1 9 7

- Firefighters breathing safety
- Building doesn't address the prevention of spreading communicable diseases

No Structural Reinforcement. Does not meet current codes for critical operations buildings.