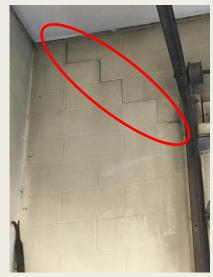

## **DEFICIENCIES**

B U I

I N

1 9 7

- Firefighters breathing safety
- Building doesn't address the prevention of spreading communicable diseases

No Structural Reinforcement. Does not meet current codes for critical operations buildings.