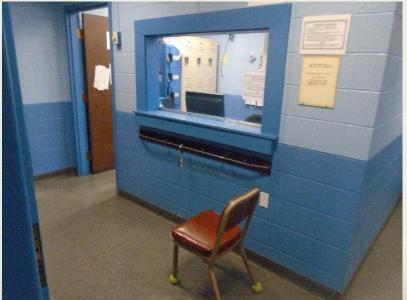

# **EXISTING BUILDING DEFICIENCIES**

#### **Public Interaction**

#### **Privacy Issues**

**Officer Safety** 

derring Run, Pembroke, Mass.