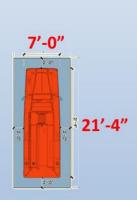

### **Apparatus Size:**

1950's Engine 279 sq ft

Modern Engine 712 sq ft

Modern Ladder 912 sq ft