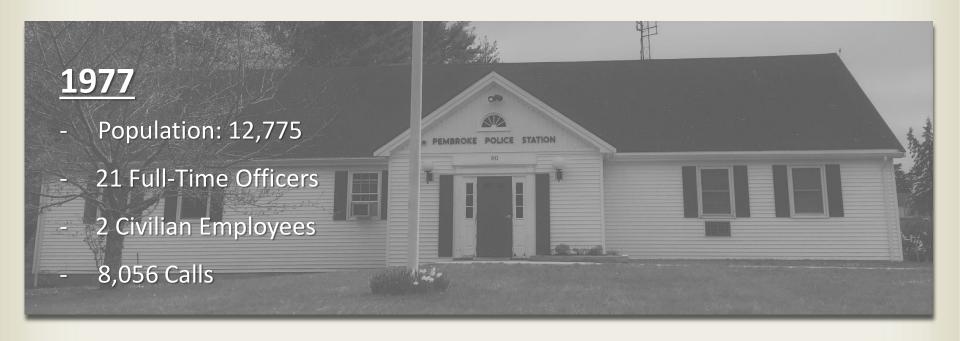

# 2016

- Population: 19,352
- 29 Full-Time Officers (plan for 36 in 3 years)
- 21 Special Officers & 5 Permanent Intermittent Officers
- 14,567 Calls