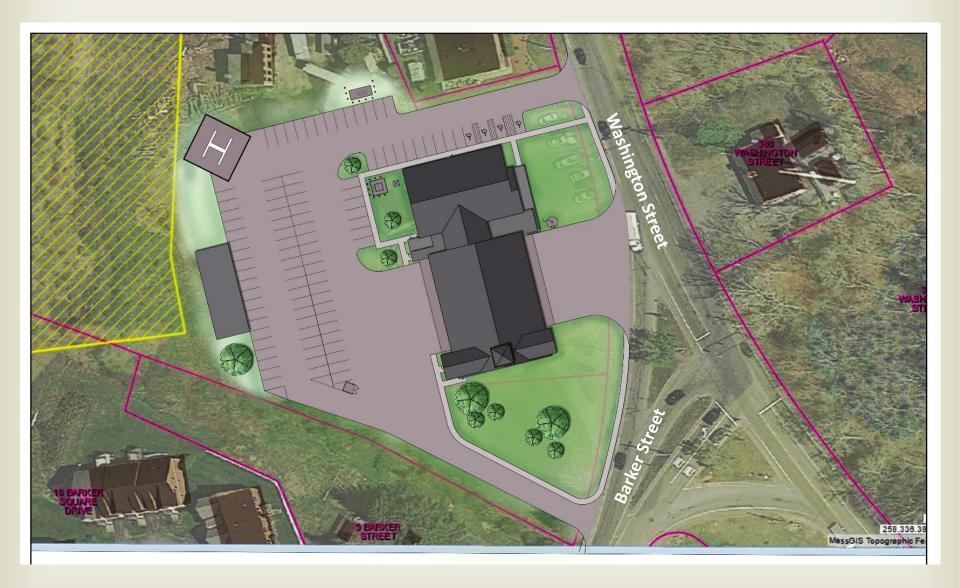

uildings.



### **EXISTING FIRE STATION**

#### KAESTLE BOOS associates, inc

# PERSON PLANS



B U I

T

ı N

19

6



**BASEMENT PLAN** 



FIRST FLOOR PLAN

derring Run, Pembroke, Mass.

# PEMBROKE POLICE DEPARTMENT









# 2016

- Population: 19,352
- 29 Full-Time Officers (plan for 36 in 3 years)
- 21 Special Officers & 5 Permanent Intermittent Officers
- 14,567 Calls



# **EXISTING BUILDING DEFICIENCIES**





#### **Public Interaction**





#### **Privacy Issues**



**Officer Safety** 



derring Run, Pembroke, Mass.



# **PROPOSED SOLUTIONS**





## **PROPOSED TIME RESPONSE – 2**

KAESTLE BOOS associates, inc



Fire Headquarters and Sub-station - Travel Time Map Pembroke, MA

# BETTER TOWN COVERAGE





# PROPOSED FIRE HEADQUARTERS - SITE

KAESTLE BOOS associates, inc







# **PROPOSED FIRE HEADQUARTERS -**

KAESTLE BOOS associates, inc



**PLANS** 



Second Floor Plan



First Floor Plan



# **PROPOSED FIRE HEADQUARTERS -**

KAESTLE BOOS associates, inc









## **PROPOSED FIRE STATION #2 - SITE**

KAESTLE BOOS associates, inc







### **PROPOSED FIRE STATION #2 - PLAN**











# **PROPOSED FIRE STATION #2 -**

# KAESTLE BOOS associates, inc







## **PROPOSED POLICE STATION - SITE**

KAESTLE BOOS associates, inc







### **PROPOSED POLICE STATION - PLANS**



CPERATIONS





LOWER LEVEL PLAN





### PROPOSED POLICE STATION









**EXISTING POLICE STATION SIZE** 



PROPOSED POLICE STATION SIZE



# **PROPOSED POLICE STATION - PLANS**

KAESTLE BOOS associates, inc





KAESTLE BOOS associates, inc



# THANK YOU



# **PEMBROKE RESID