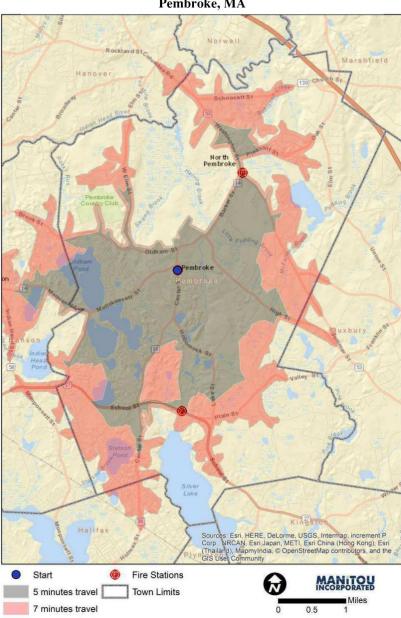

#### Existing Fire Headquarters - Travel Time Map Pembroke, MA

# EXISTING TIME RESPONSE