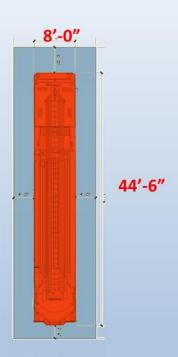

### **Apparatus Size:**

1950's Engine 279 sq ft

Modern Engine 712 sq ft

Modern Ladder 912 sq ft