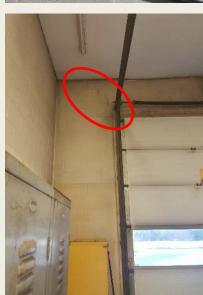

## **DEFICIENCIES**

B U I

I N

1 9 7

- Firefighters breathing safety
- Building doesn't address the prevention of spreading communicable diseases

No Structural Reinforcement. Does not meet current codes for critical operations buildings.