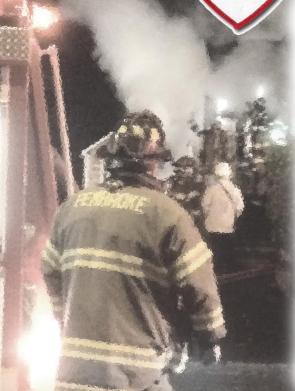

# FIRE DEPARTMENT MISSION – THEN & NOW

Firemen responded to: structural / brush fires

1976: 1,166 calls 15 Full-Time Firefighters

## FIRE DEPARTMENT MISSION – THEN & NOW

Firemen respond to: structural / brush fires, medical emergencies, accident extracts, rescues

2016: 3,073 calls 26 Full-Time Firefighters