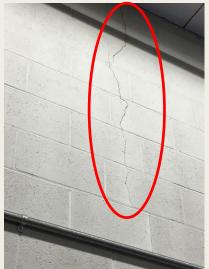

## **DEFICIENCIES**

B U I

I N

1 9 7

- Firefighters breathing safety
- Building doesn't address the prevention of spreading communicable diseases

No Structural Reinforcement. Does not meet current codes for critical operations buildings.