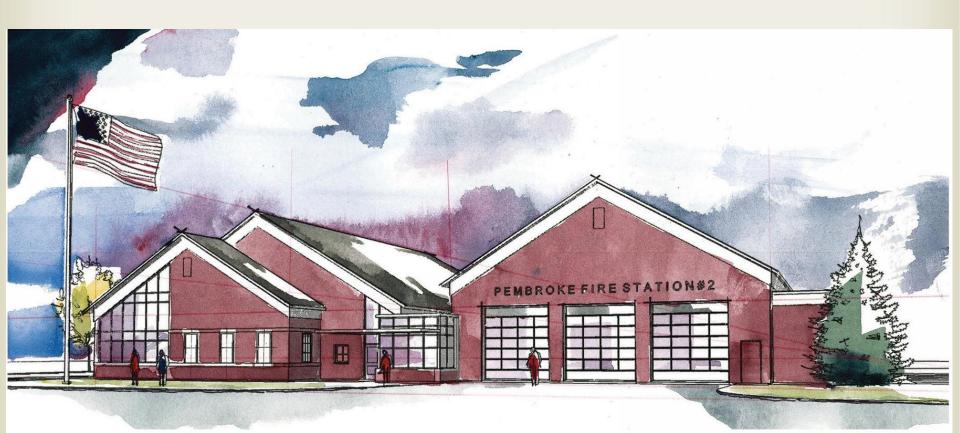

BUILDING DEFICIENCIES**





#### **Public Interaction**





#### **Privacy Issues**



**Officer Safety** 



derring Run, Pembroke, Mass.



# **PROPOSED SOLUTIONS**





## **PROPOSED TIME RESPONSE – 2**

KAESTLE BOOS associates, inc



Fire Headquarters and Sub-station - Travel Time Map Pembroke, MA

# BETTER TOWN COVERAGE





# PROPOSED FIRE HEADQUARTERS - SITE

KAESTLE BOOS associates, inc







# **PROPOSED FIRE HEADQUARTERS -**

KAESTLE BOOS associates, inc



**PLANS** 



Second Floor Plan



First Floor Plan



# **PROPOSED FIRE HEADQUARTERS -**

KAESTLE BOOS associates, inc









## **PROPOSED FIRE STATION #2 - SITE**

KAESTLE BOOS associates, inc







### **PROPOSED FIRE STATION #2 - PLAN**











# **PROPOSED FIRE STATION #2 -**

# KAESTLE BOOS associates, inc







## **PROPOSED POLICE STATION - SITE**

KAESTLE BOOS associates, inc







### **PROPOSED POLICE STATION - PLANS**



CPERATIONS





LOWER LEVEL PLAN





### PROPOSED POLICE STATION









**EXISTING POLICE STATION SIZE** 



PROPOSED POLICE STATION SIZE



# **PROPOSED POLICE STATION - PLANS**

KAESTLE BOOS associates, inc





KAESTLE BOOS associates, inc



# THANK YOU



# **PEMBROKE RESIDENTS!**