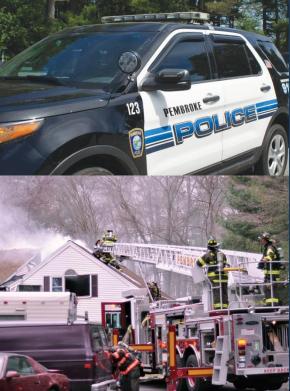

# PEMBROKE POLICE DEPARTMENT

# 2016

- Population: 19,352
- 29 Full-Time Officers (plan for 36 in 3 years)
- 21 Special Officers & 5 Permanent Intermittent Officers
- 14,567 Calls

# FIRE DEPARTMENT MISSION – THEN & NOW

Firemen responded to: structural / brush fires

1976: 1,166 calls 15 Full-Time Firefighters

## FIRE DEPARTMENT MISSION – THEN & NOW

Firemen respond to: structural / brush fires, medical emergencies, accident extracts, rescues

2016: 3,073 calls 26 Full-Time Firefighters