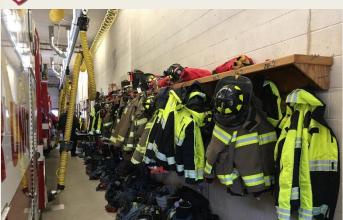

## **DEFICIENCIES**

B U I

I N

1 9 7

- Firefighters breathing safety
- Building doesn't address the prevention of spreading communicable diseases

No Structural Reinforcement. Does not meet current codes for critical operations buildings.

# **EXISTING BUILDING DEFICIENCIES**