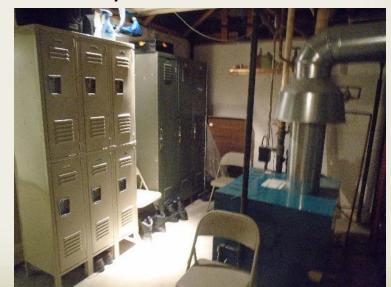

## **DEFICIENCIES**

B U I

I N

1 9 7

- Firefighters breathing safety
- Building doesn't address the prevention of spreading communicable diseases

No Structural Reinforcement. Does not meet current codes for critical operations buildings.

### **EXISTING FIRE STATION**