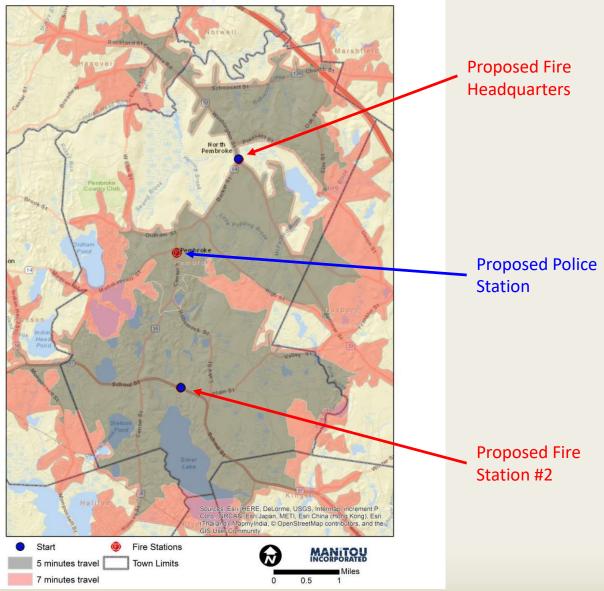

## **PROPOSED TIME RESPONSE – 2**

KAESTLE BOOS associates, inc

Fire Headquarters and Sub-station - Travel Time Map Pembroke, MA

# BETTER TOWN COVERAGE