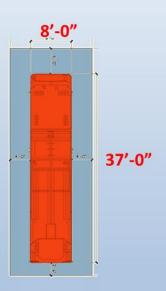

### **Apparatus Size:**

1950's Engine 279 sq ft

Modern Engine 712 sq ft

Modern Ladder 912 sq ft