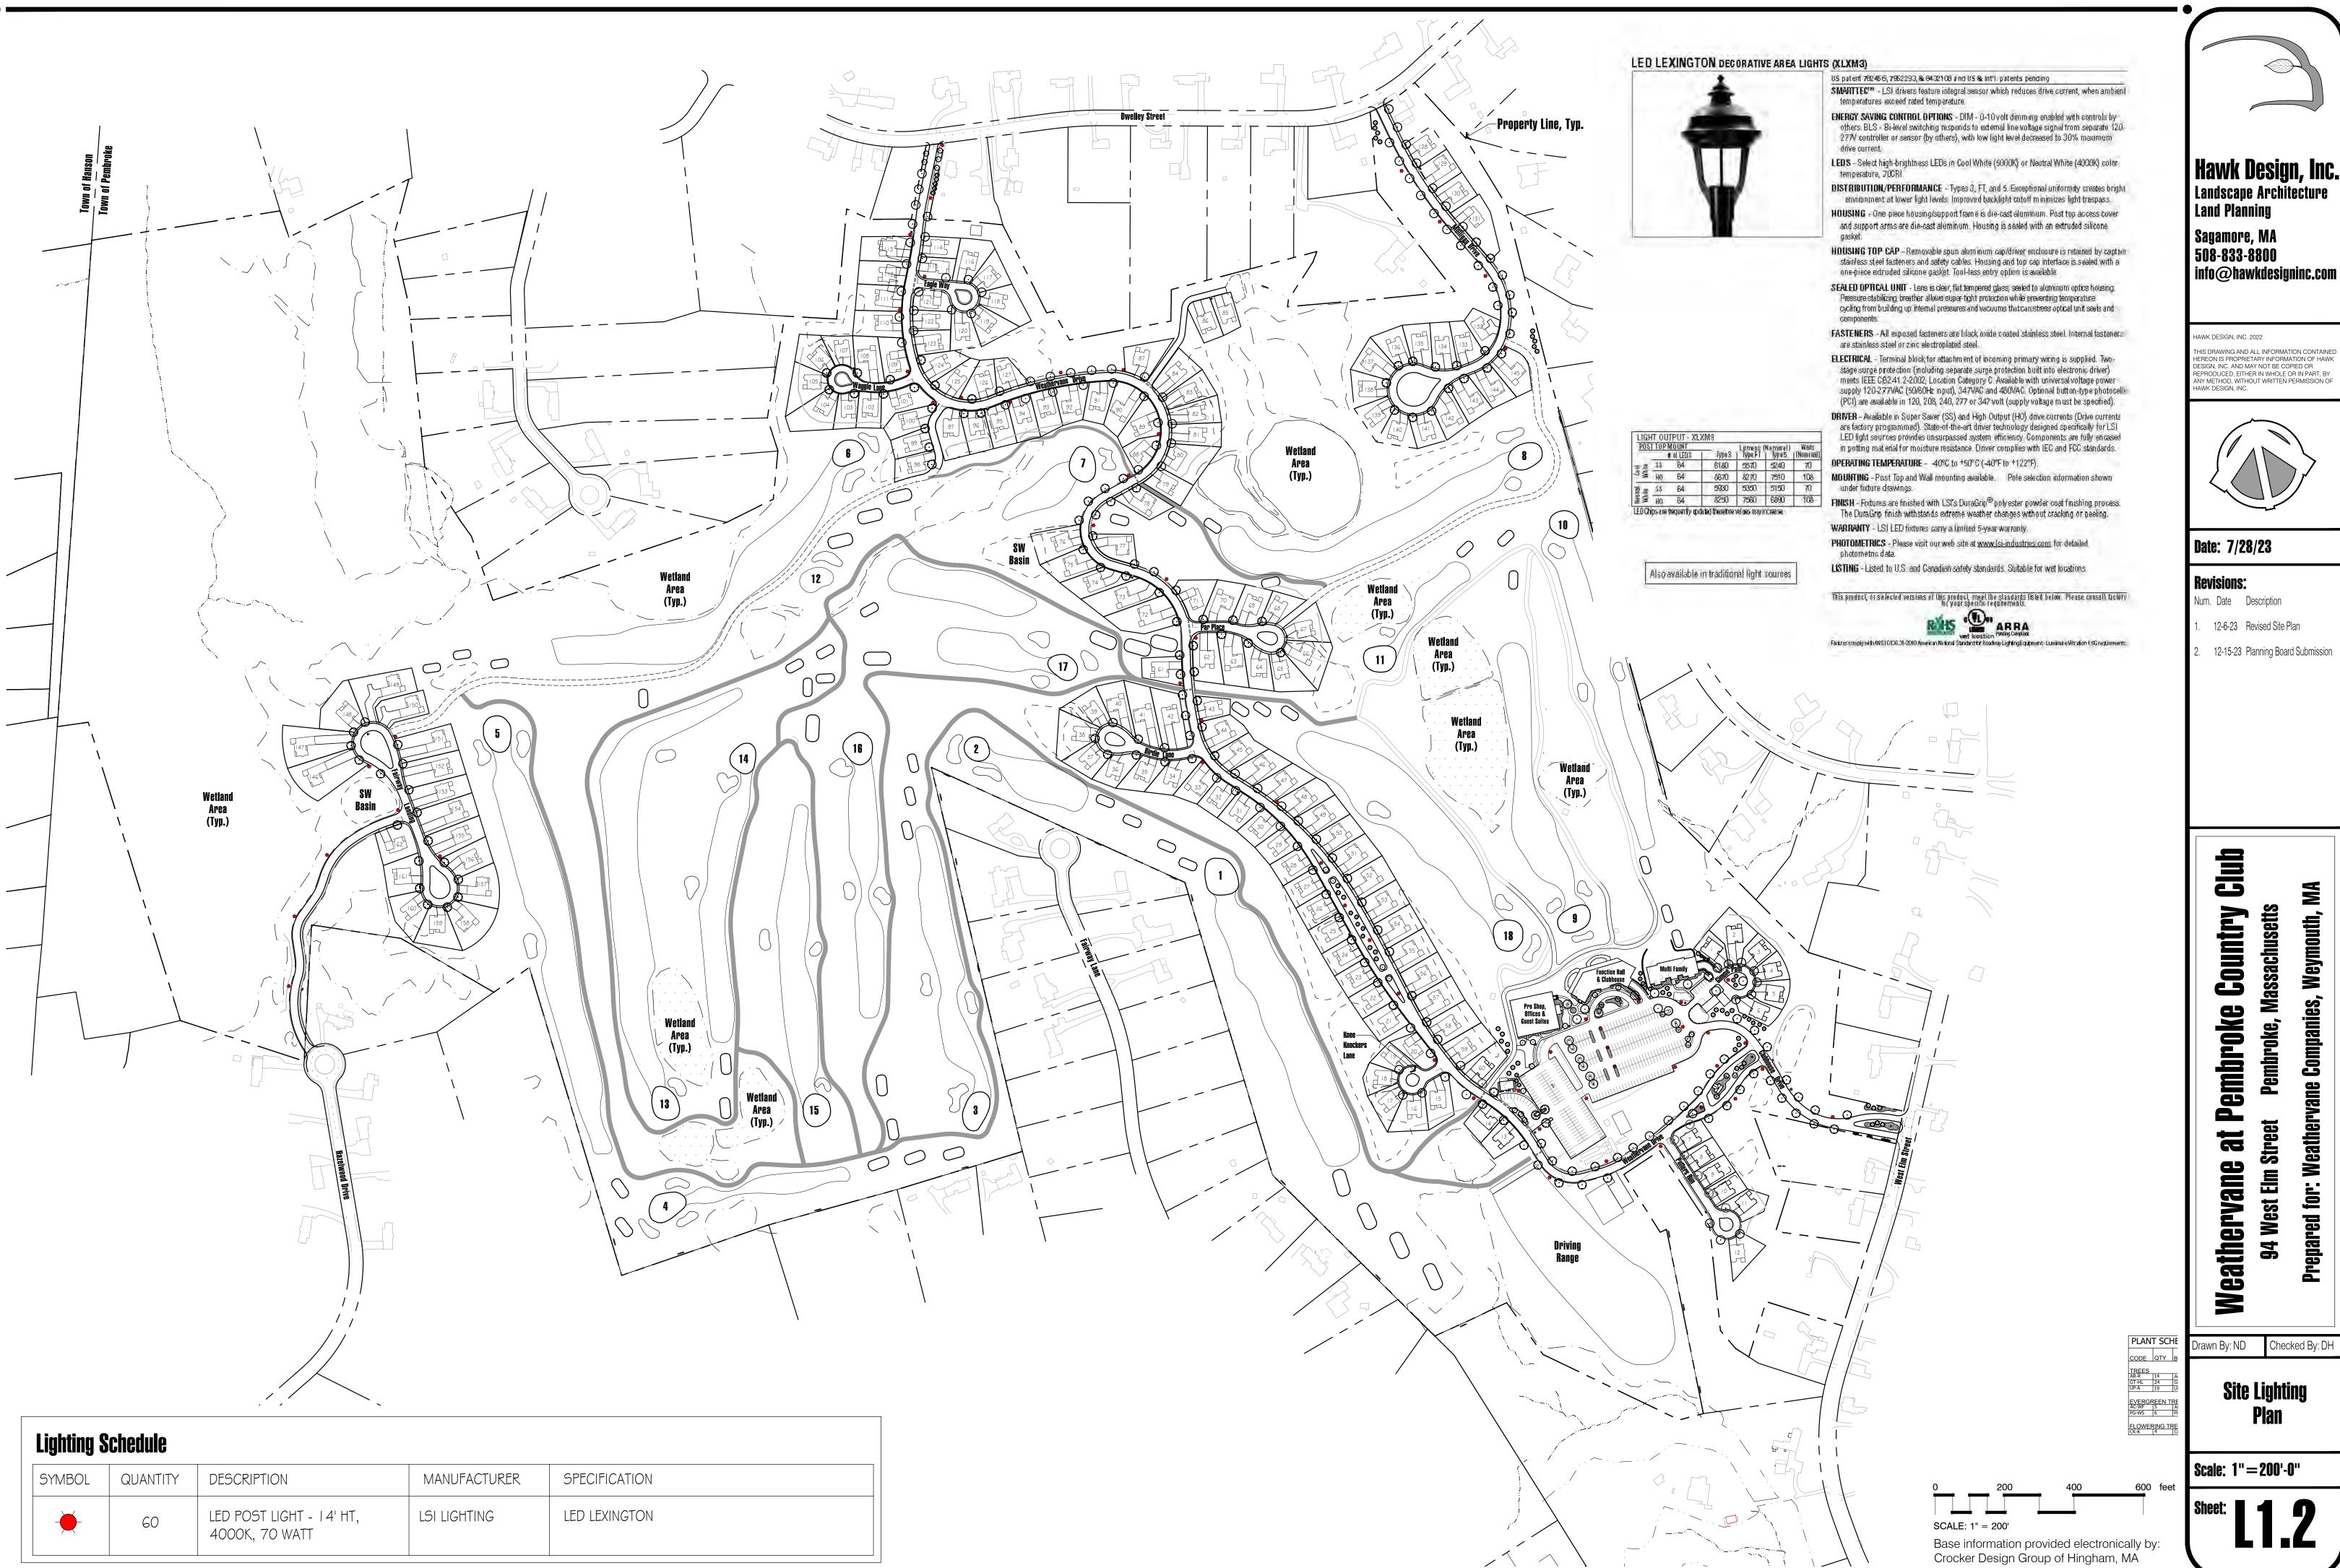

### LANDSCAPE SUBMISSION PLANS

| LIST OF DRAWINGS: |                                    | SET<br>DATE |
|-------------------|------------------------------------|-------------|
| L1.1              | SITE REFERENCE PLAN                | 12/15/23    |
| L1.2              | SITE LIGHTING PLAN                 | 12/15/23    |
| L2.1              | SITE PLANTING PLAN - EAST          | 12/15/23    |
| L2.2              | SITE PLANTING PLAN - WEST          | 12/15/23    |
| L2.3              | SITE PLANTING PLAN - NORTH         | 12/15/23    |
| L2.4              | SITE PLANTING PLAN - NORTH ENTRIES | 12/15/23    |
| L2.5              | TYPICAL HOME PLANTING PLAN         | 12/15/23    |
| L2.6              | ENTRANCE & AMENITY AREA PLAN       | 12/15/23    |
| L3.1              | SITE PLAN RENDERING                | 12/15/23    |
| L4.1              | CONCEPTUAL WAY FINDING SIGN PLAN   | 12/15/23    |
|                   |                                    |             |
|                   |                                    |             |