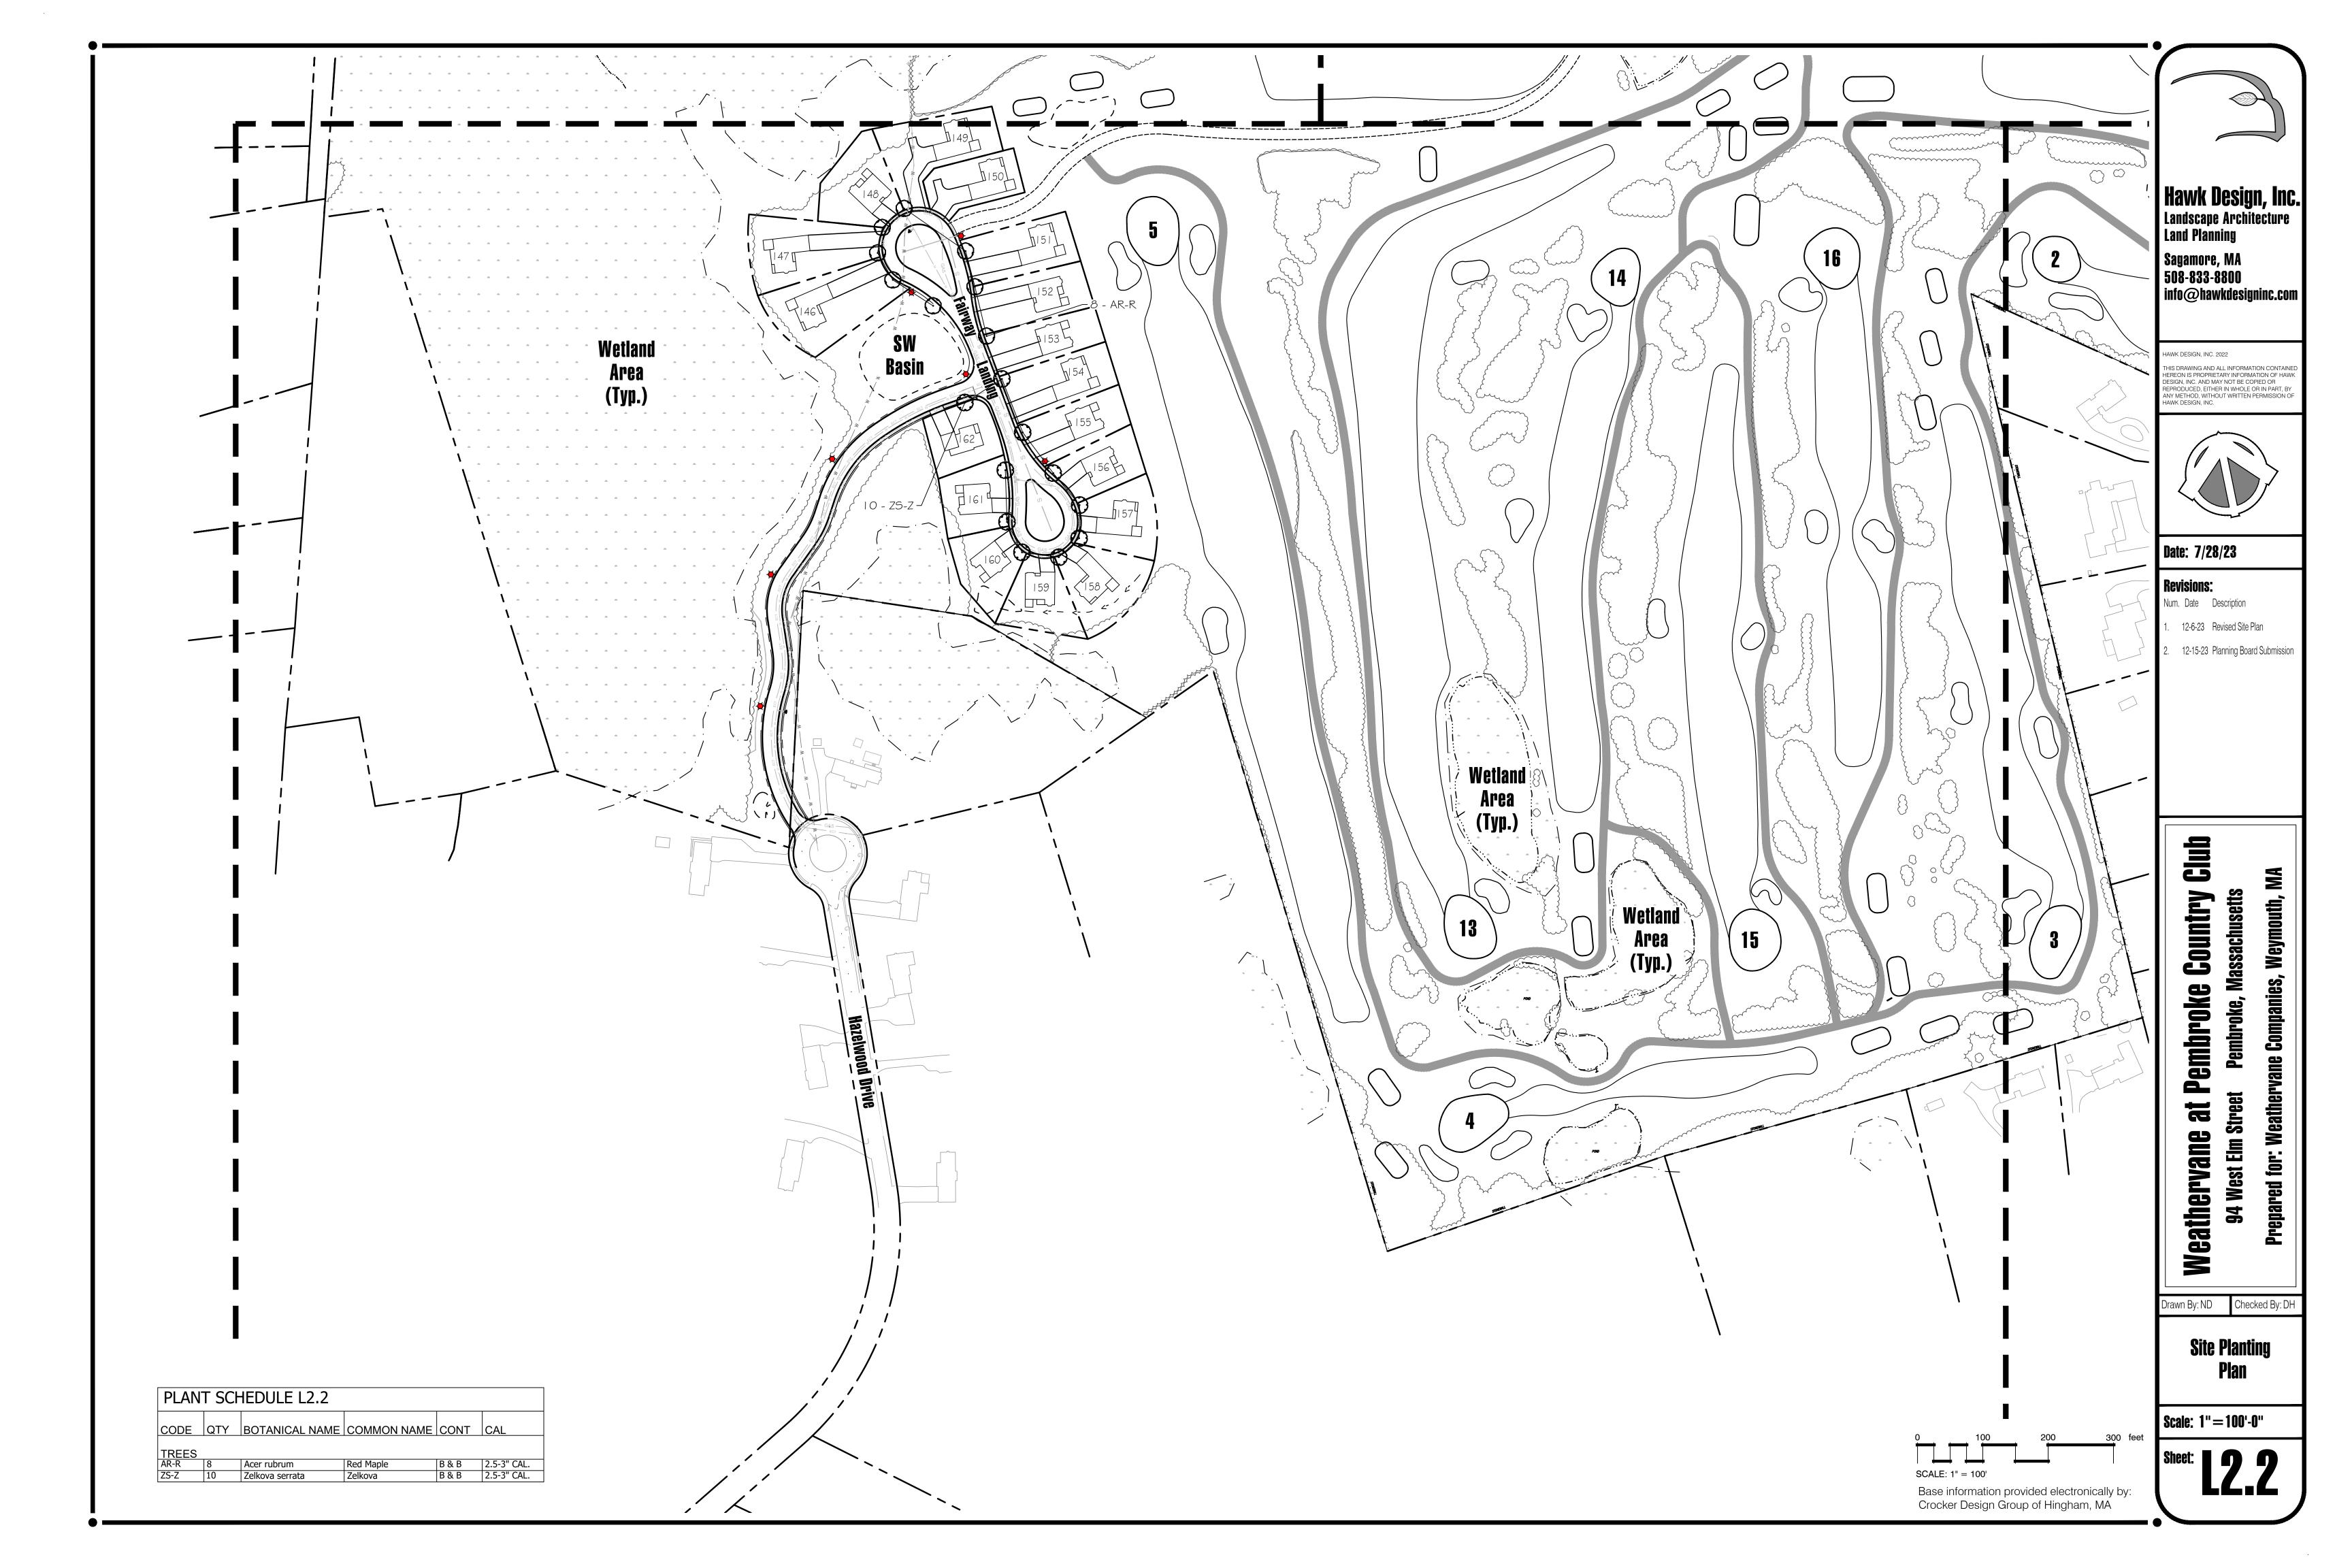

#### Date: 7/28/23

**Revisions:** Num. Date Description

12-6-23 Revised Site Plan

12-15-23 Planning Board Submission

Country Pembroke at

94 West Elm Street Weathervane

Drawn By: ND Checked By: DH

**Site Planting** 

Scale: 1"=20'-0"

SCALE: 1" = 20'

Base information provided electronically by: Crocker Design Group of Hingham, MA