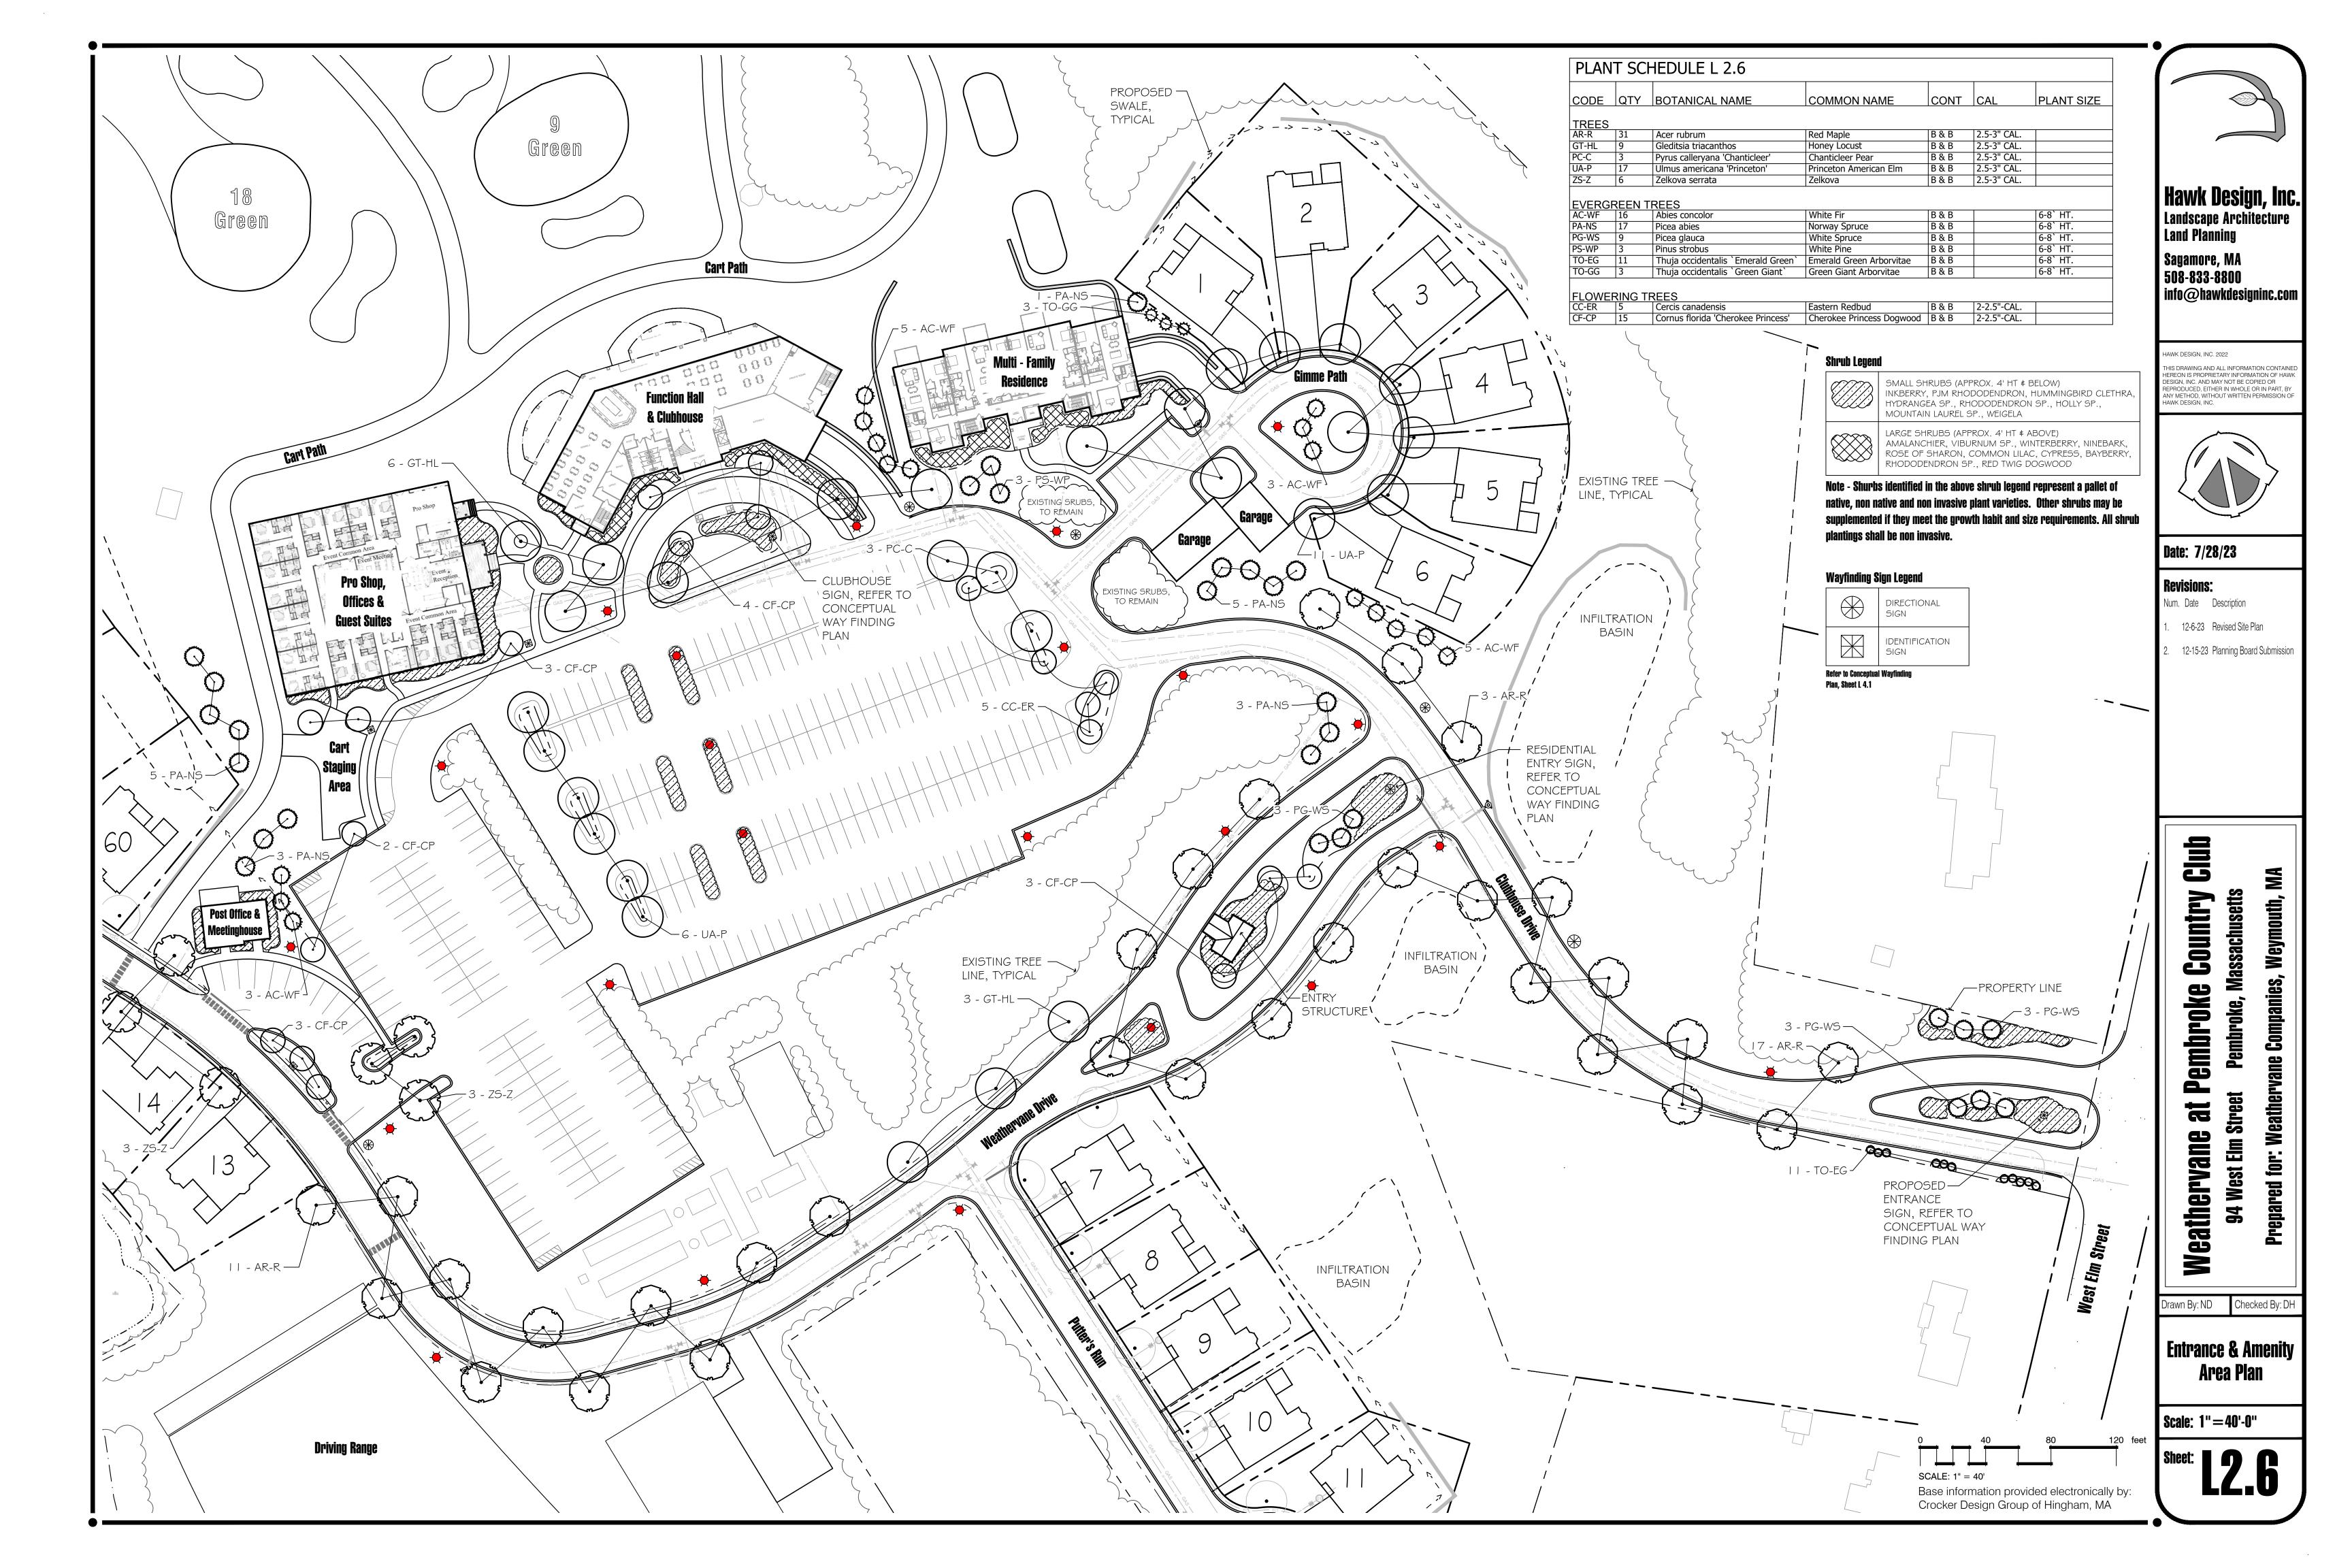

#### Date: 7/28/23

**Revisions:** Num. Date Description

12-6-23 Revised Site Plan

12-15-23 Planning Board Submission

Country Pembroke at

94 West Elm Street Weathervane

Drawn By: ND Checked By: DH

**Site Planting** 

Scale: 1"=20'-0"

SCALE: 1" = 20'

Base information provided electronically by: Crocker Design Group of Hingham, MA