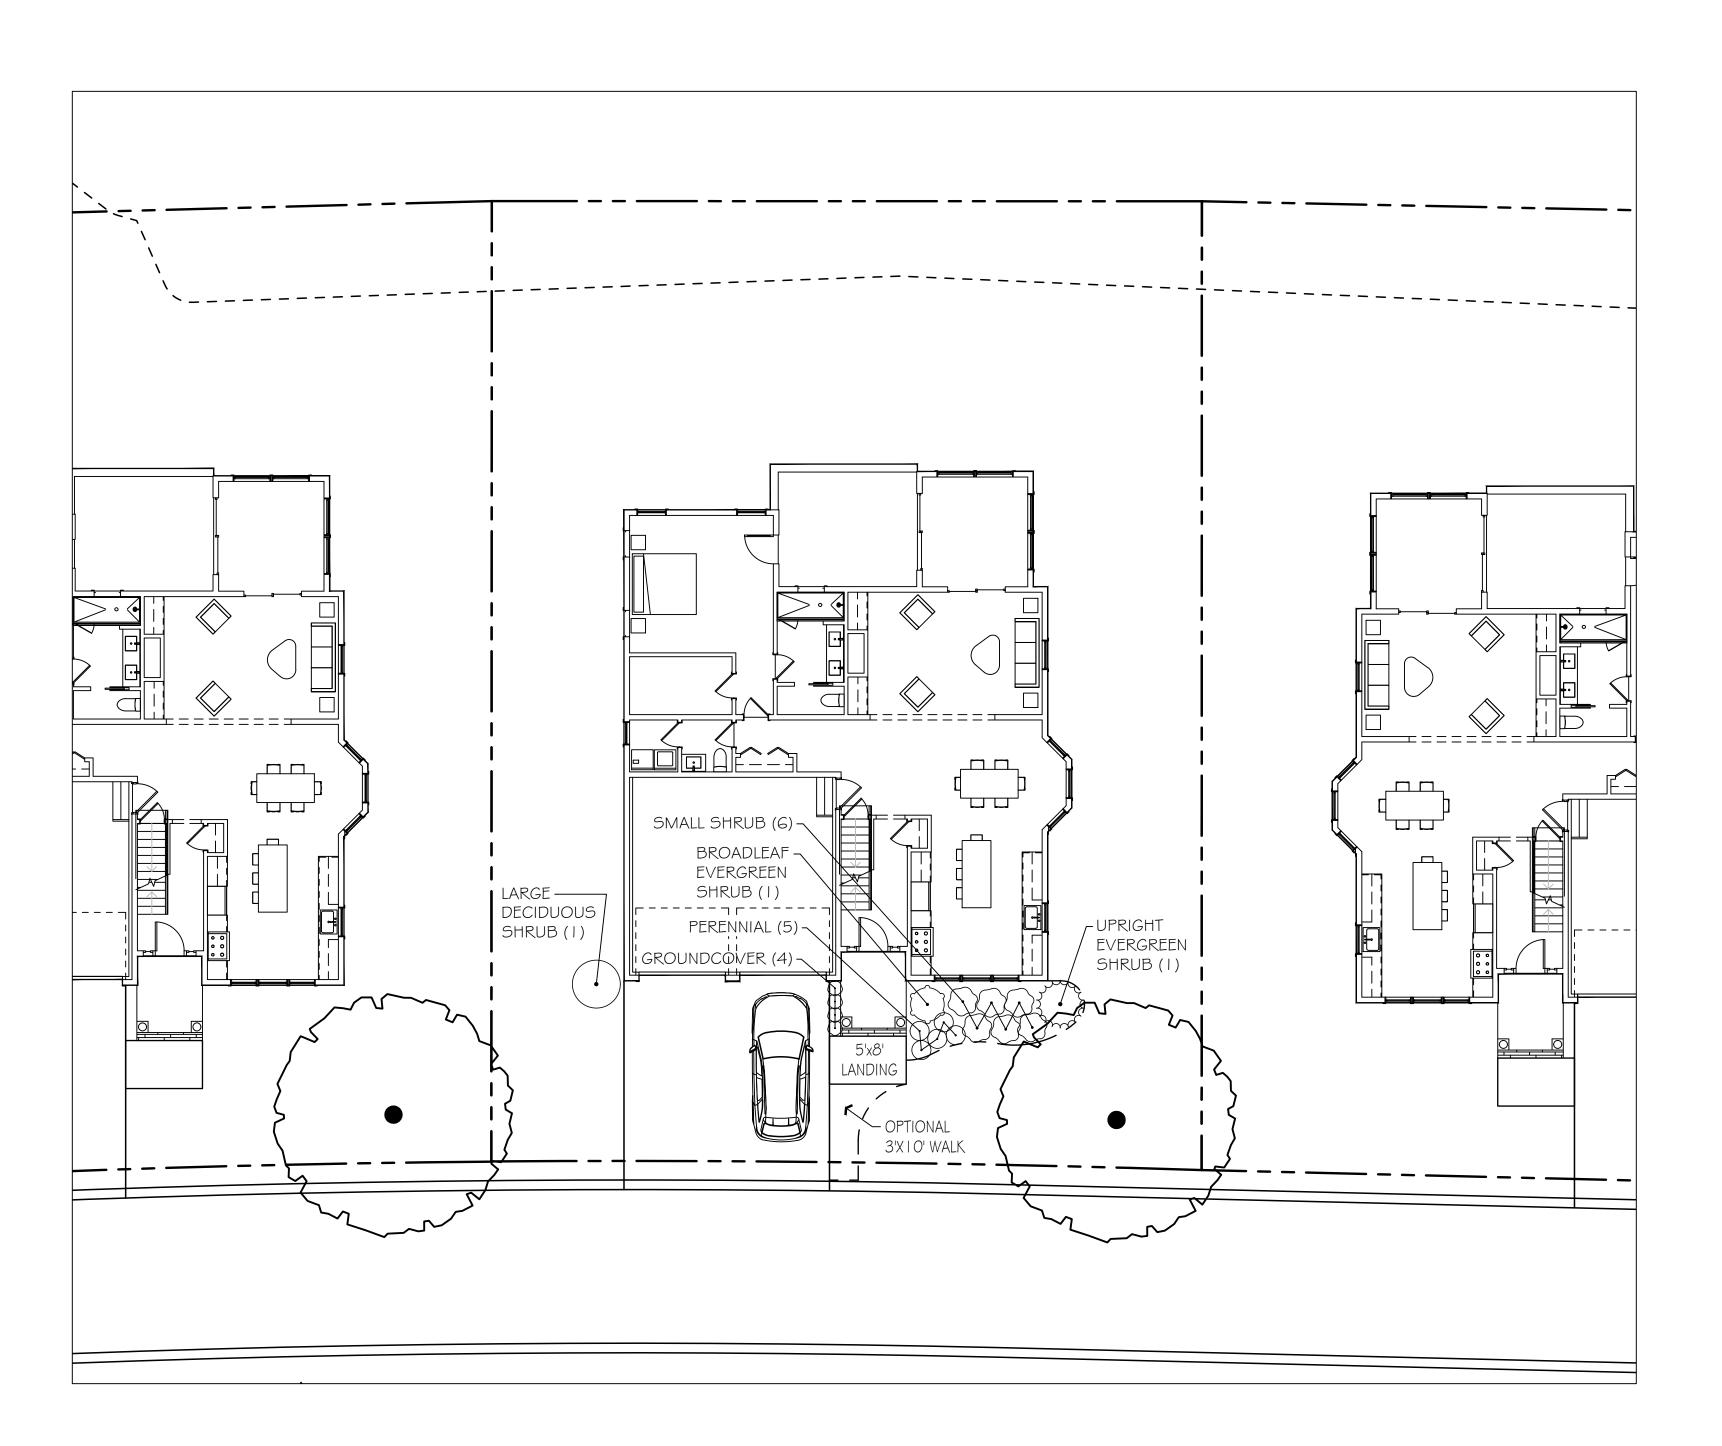

#### CONCEPT PLANT SCHEDULE TYPICAL HOME

<u>SMALL SHRUB</u> Deciduous Options - Hydrangea, Spirea, Deutzia, Weigela, Azalea

> Evergreen Options - Azalea, Rhododendron, Mountain Laurel, Japanese Holly, Inkberry

BROADLEAF EVERGREEN SHRUB
PJM Rhododendron (3`-3.5` HT)

UPRIGHT EVERGREEN SHRUB
Blue Princess Holly (3.5` - 4` HT)

LARGE DECIDUOUS SHRUB Rose Of Sharon (4`-5` HT)

<u>PERENNIAL</u> Hosta, 1 Gallon (Shade) Catmint, 1 Gallon (Sun)

GROUNDCOVER Liriope, 2 Gallon (Shade) Daylily, 2 Gallon (Sun)

Hawk Design, Inc. Landscape Architecture Land Planning Sagamore, MA 508-833-8800 info@hawkdesigninc.com

HAWK DESIGN, INC. 2022

HIRS DRAWING AND ALL INFORMATION CONTAINED HEREON IS PROPRIETARY INFORMATION OF HAWK DESIGN, INC. AND MAY NOT BE COPIED OR REPRODUCED, EITHER IN WHOLE OR IN PART, BY ANY METHOD, WITHOUT WRITTEN PERMISSION OF

Drawn By: ND Checked By: DH

Typical Home Planting Plan

Scale: 1"=10'-0"

SCALE: 1" = 10' Base information provided electronically by: Crocker Design Group of Hingham, MA

Hawk Design, Inc.
Landscape Architecture
Land Planning
Sagamore, MA
508-833-8800
info@hawkdesigninc.com