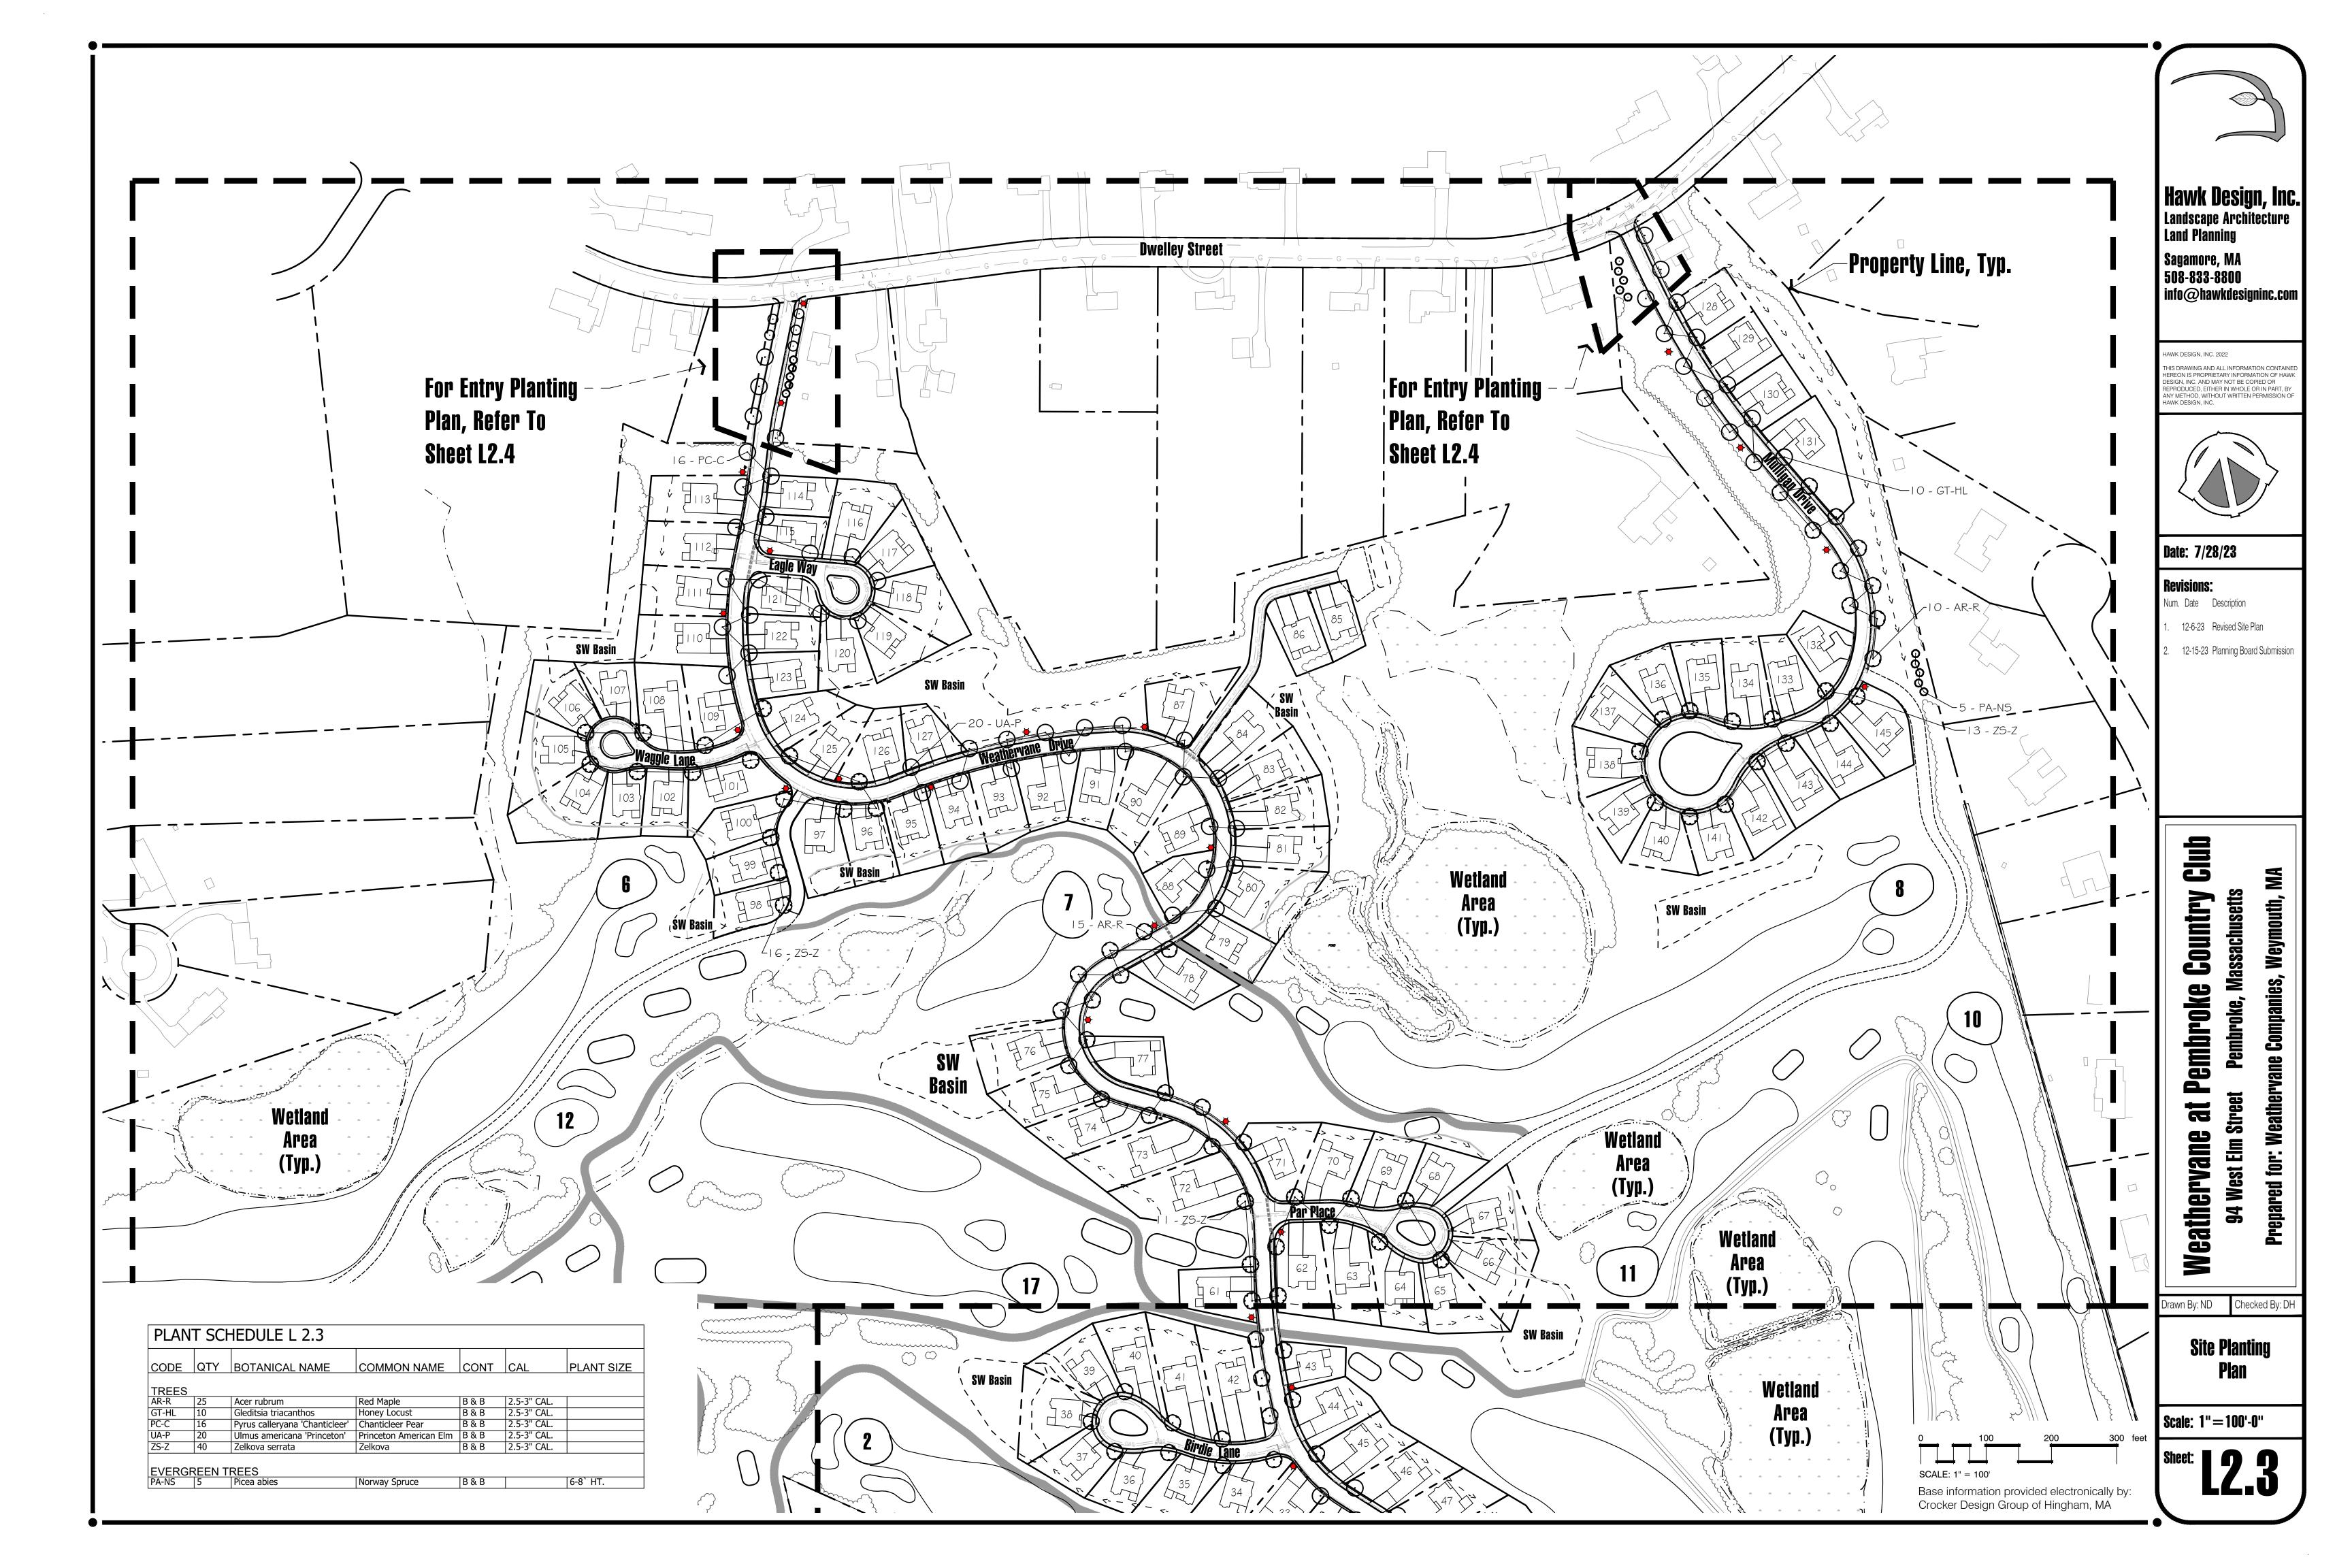

#### Date: 7/28/23

**Revisions:** Num. Date Description

12-6-23 Revised Site Plan

12-15-23 Planning Board Submission

Country Pembroke at

94 West Elm Street Weathervane

Drawn By: ND Checked By: DH

**Site Planting** 

Scale: 1"=20'-0"

SCALE: 1" = 20'

Base information provided electronically by: Crocker Design Group of Hingham, MA