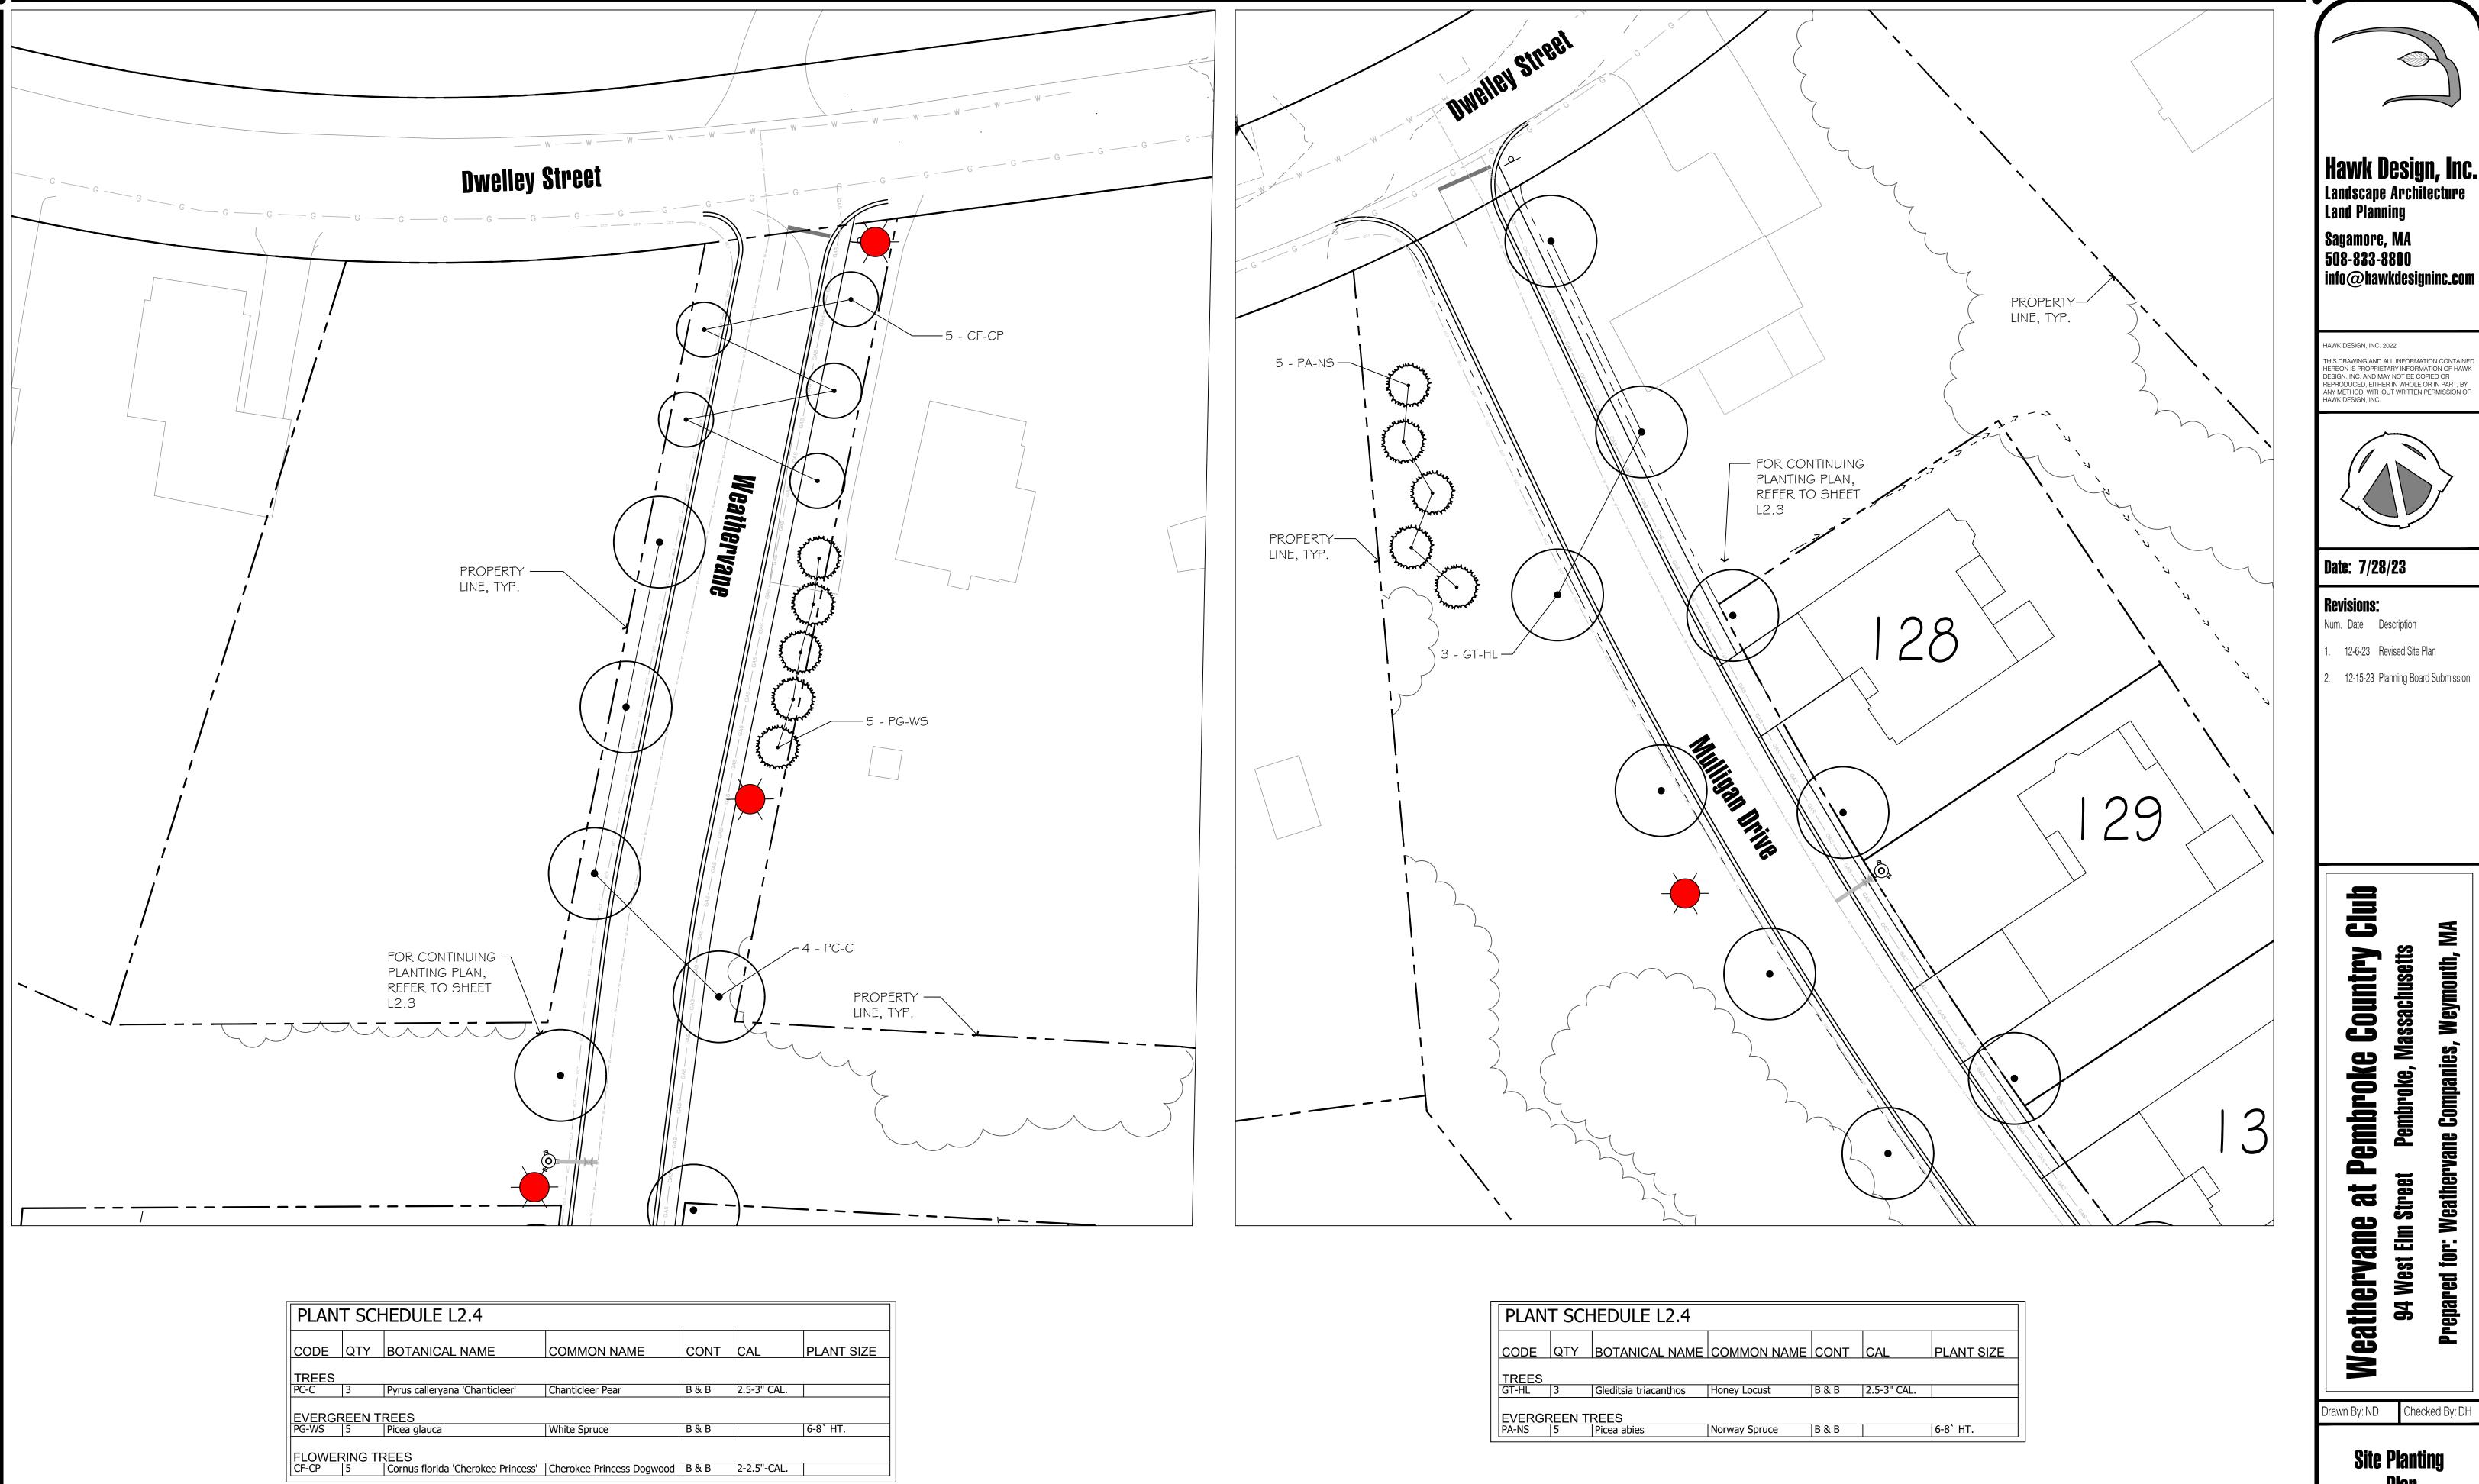

#### Date: 7/28/23

**Revisions:** Num. Date Description

12-6-23 Revised Site Plan

12-15-23 Planning Board Submission

Country Pembroke at

94 West Elm Street Weathervane

Drawn By: ND Checked By: DH

**Site Planting** 

Scale: 1"=20'-0"

SCALE: 1" = 20'

Base information provided electronically by: Crocker Design Group of Hingham, MA