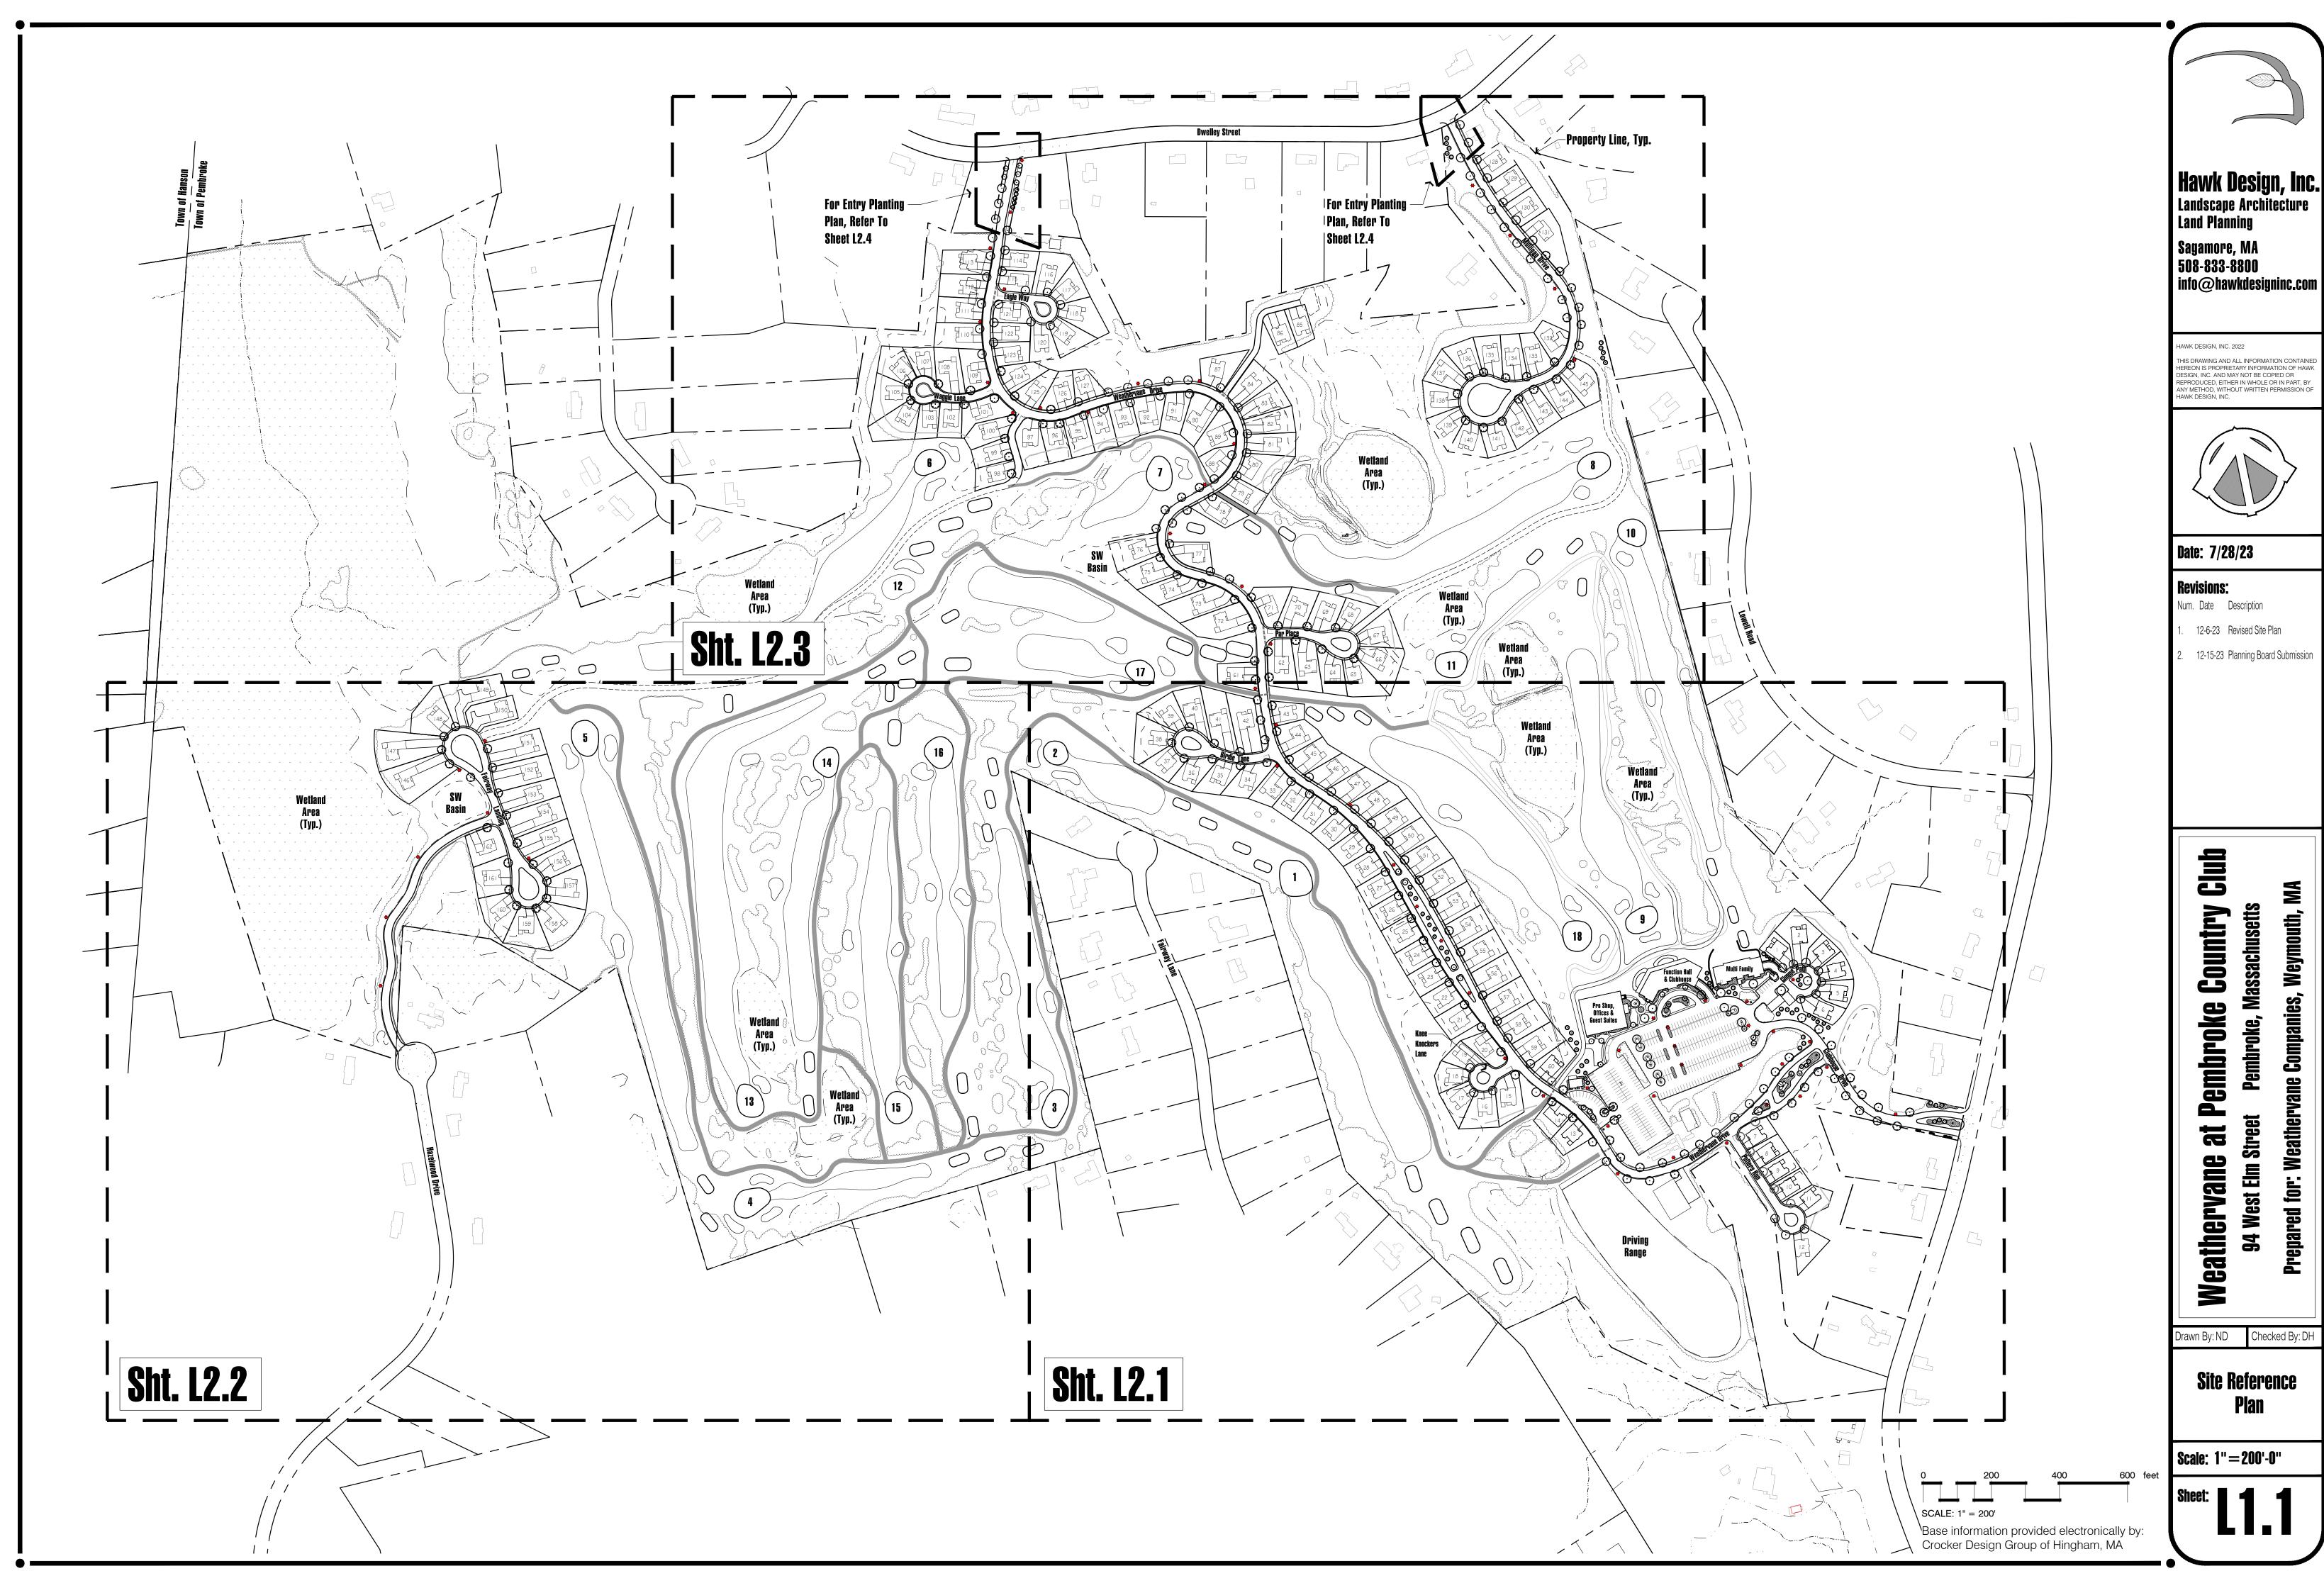

## WEATHERVANE AT PEMBROKE COUNTRY CLUB

94 WEST ELM STREET
PEMBROKE, MASSACHUSETTS

Date: 7/28/23

**Revisions:** 

Num. Date Description

12-6-23 Revised Site Plan

12-15-23 Planning Board Submission

**Club** Country

at Pembroke

**94 West Elm Street** 