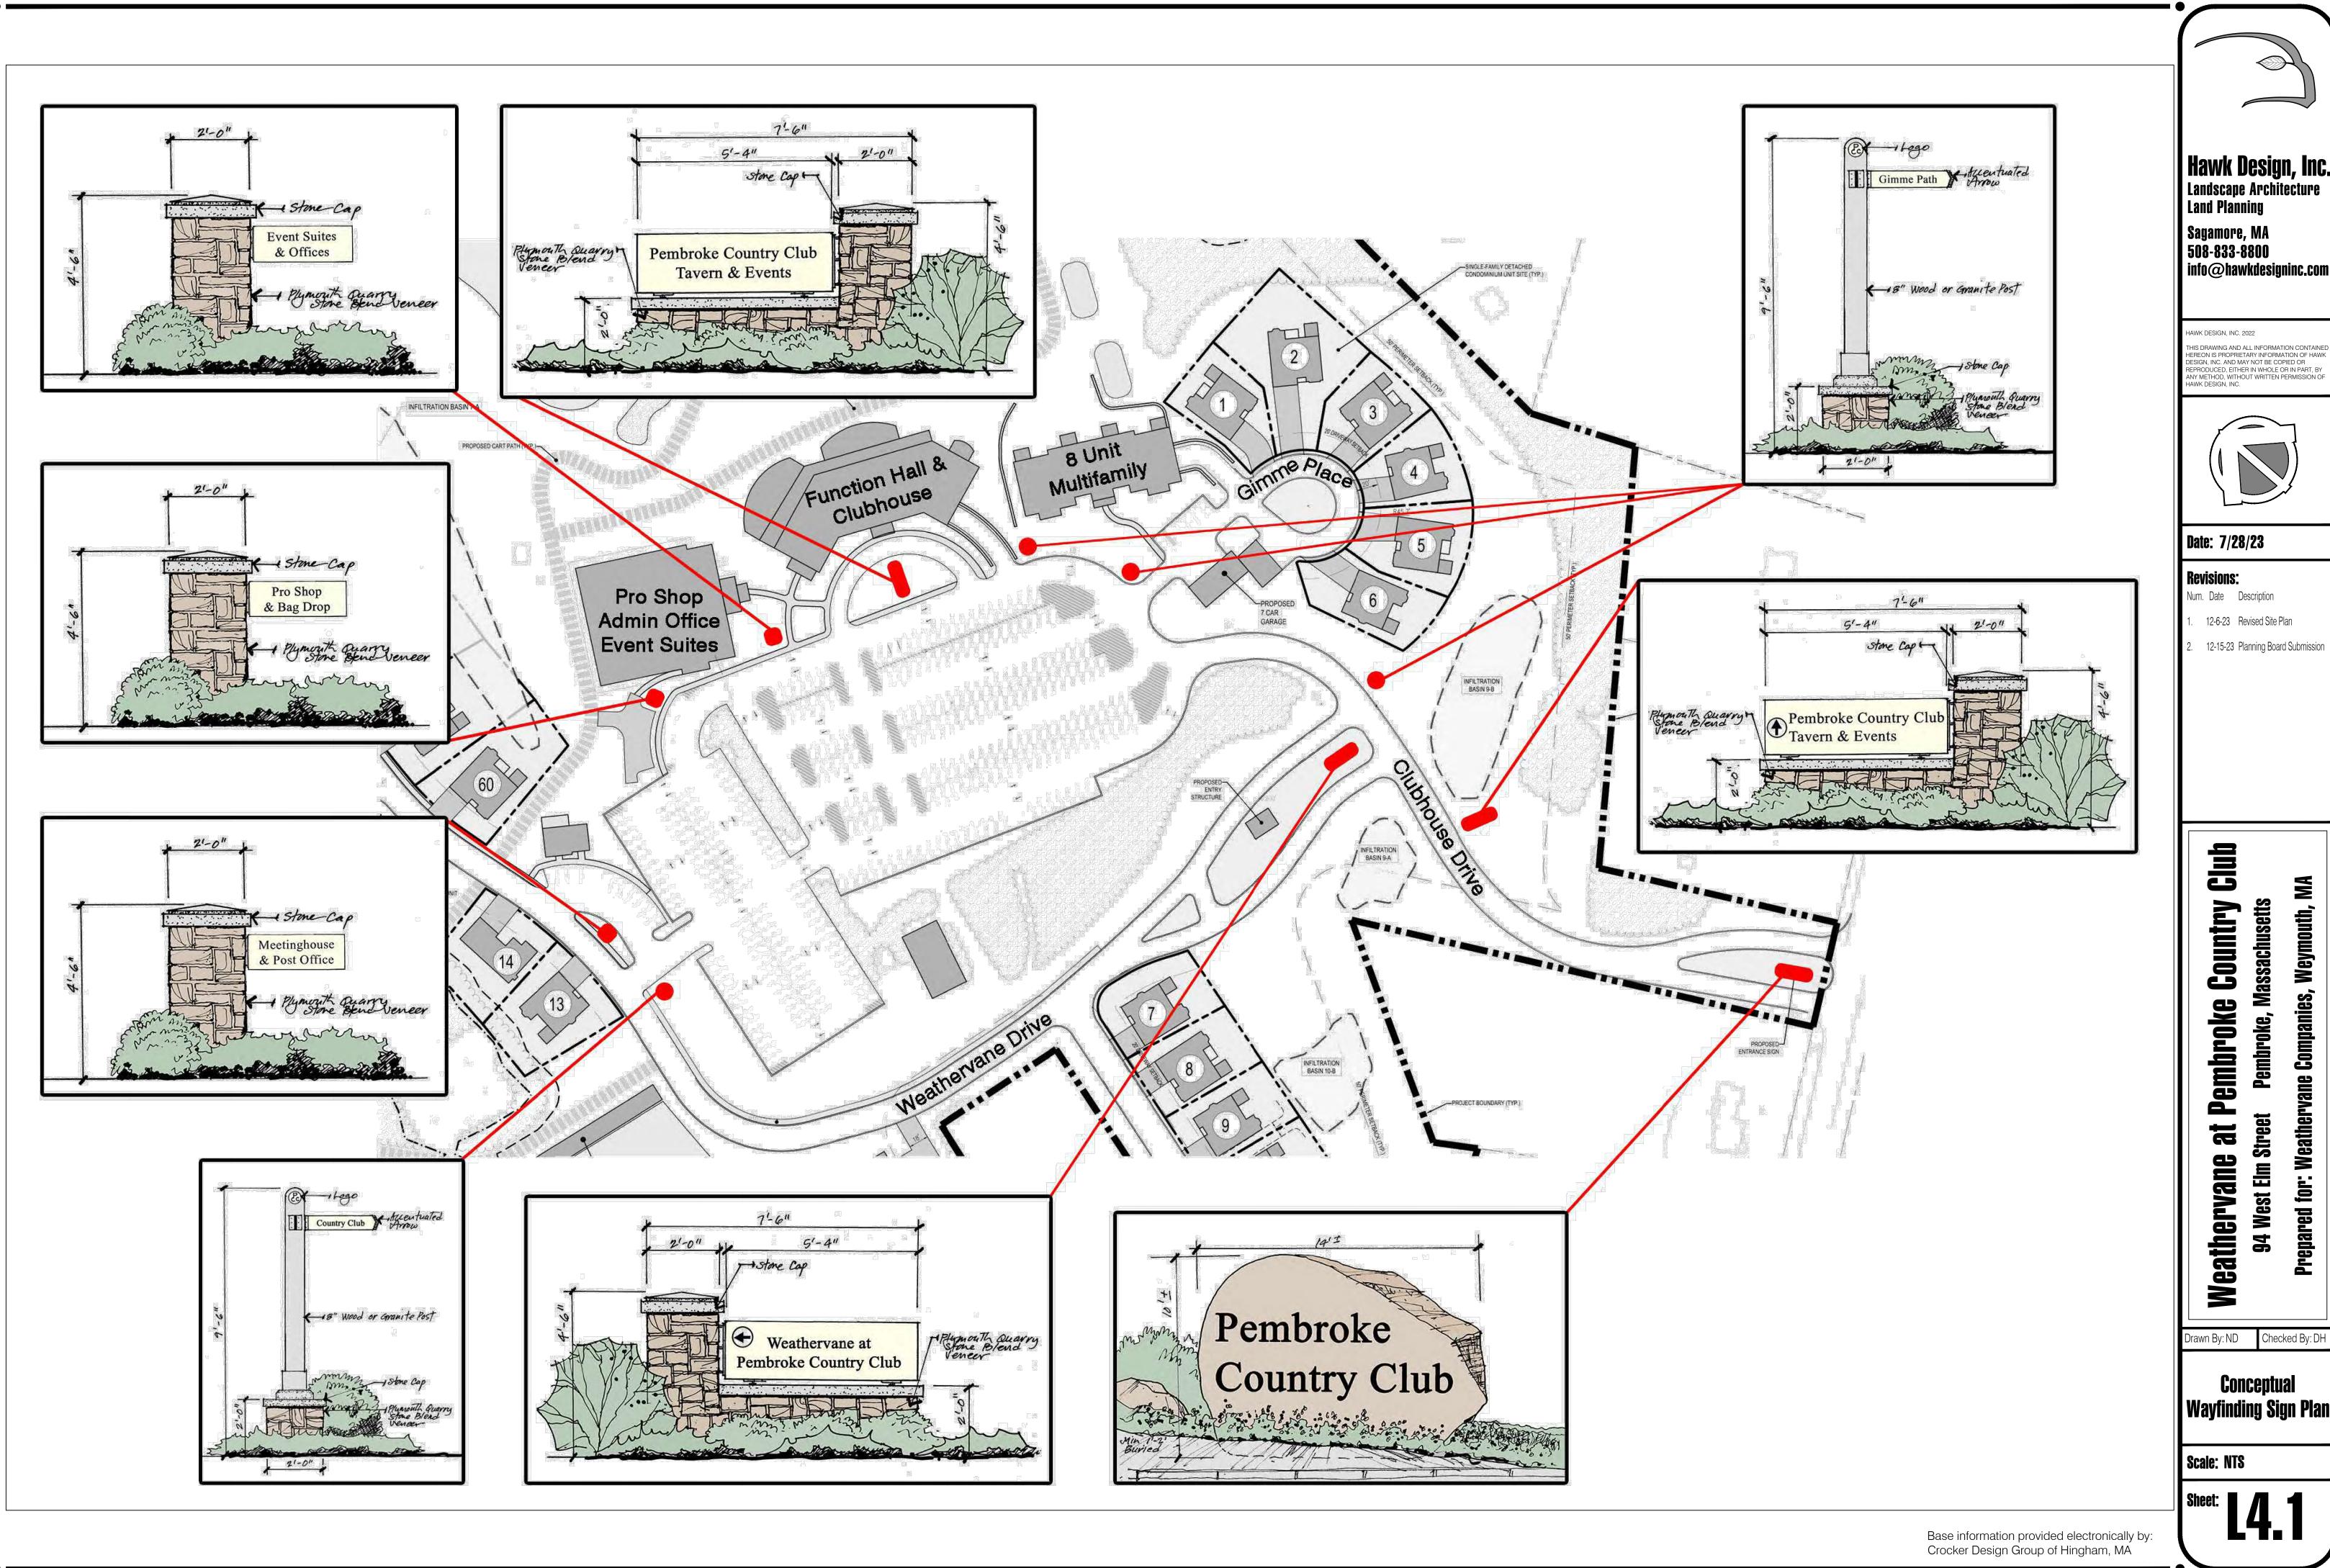

Date: 7/28/23

**Revisions:** 

Num. Date Description

. 12-6-23 Revised Site Plan

2. 12-15-23 Planning Board Submission

at Pembroke Country Club

Prepared for: Weathervane Companies, Weymouth, MA 94 West Elm Street Weathervane

Drawn By: ND Checked By: DH

Typical Home Planting Plan

Scale: 1"=10'-0"

SCALE: 1" = 10' Base information provided electronically by: Crocker Design Group of Hingham, MA

Hawk Design, Inc.
Landscape Architecture
Land Planning
Sagamore, MA
508-833-8800
info@hawkdesigninc.com

Conceptual