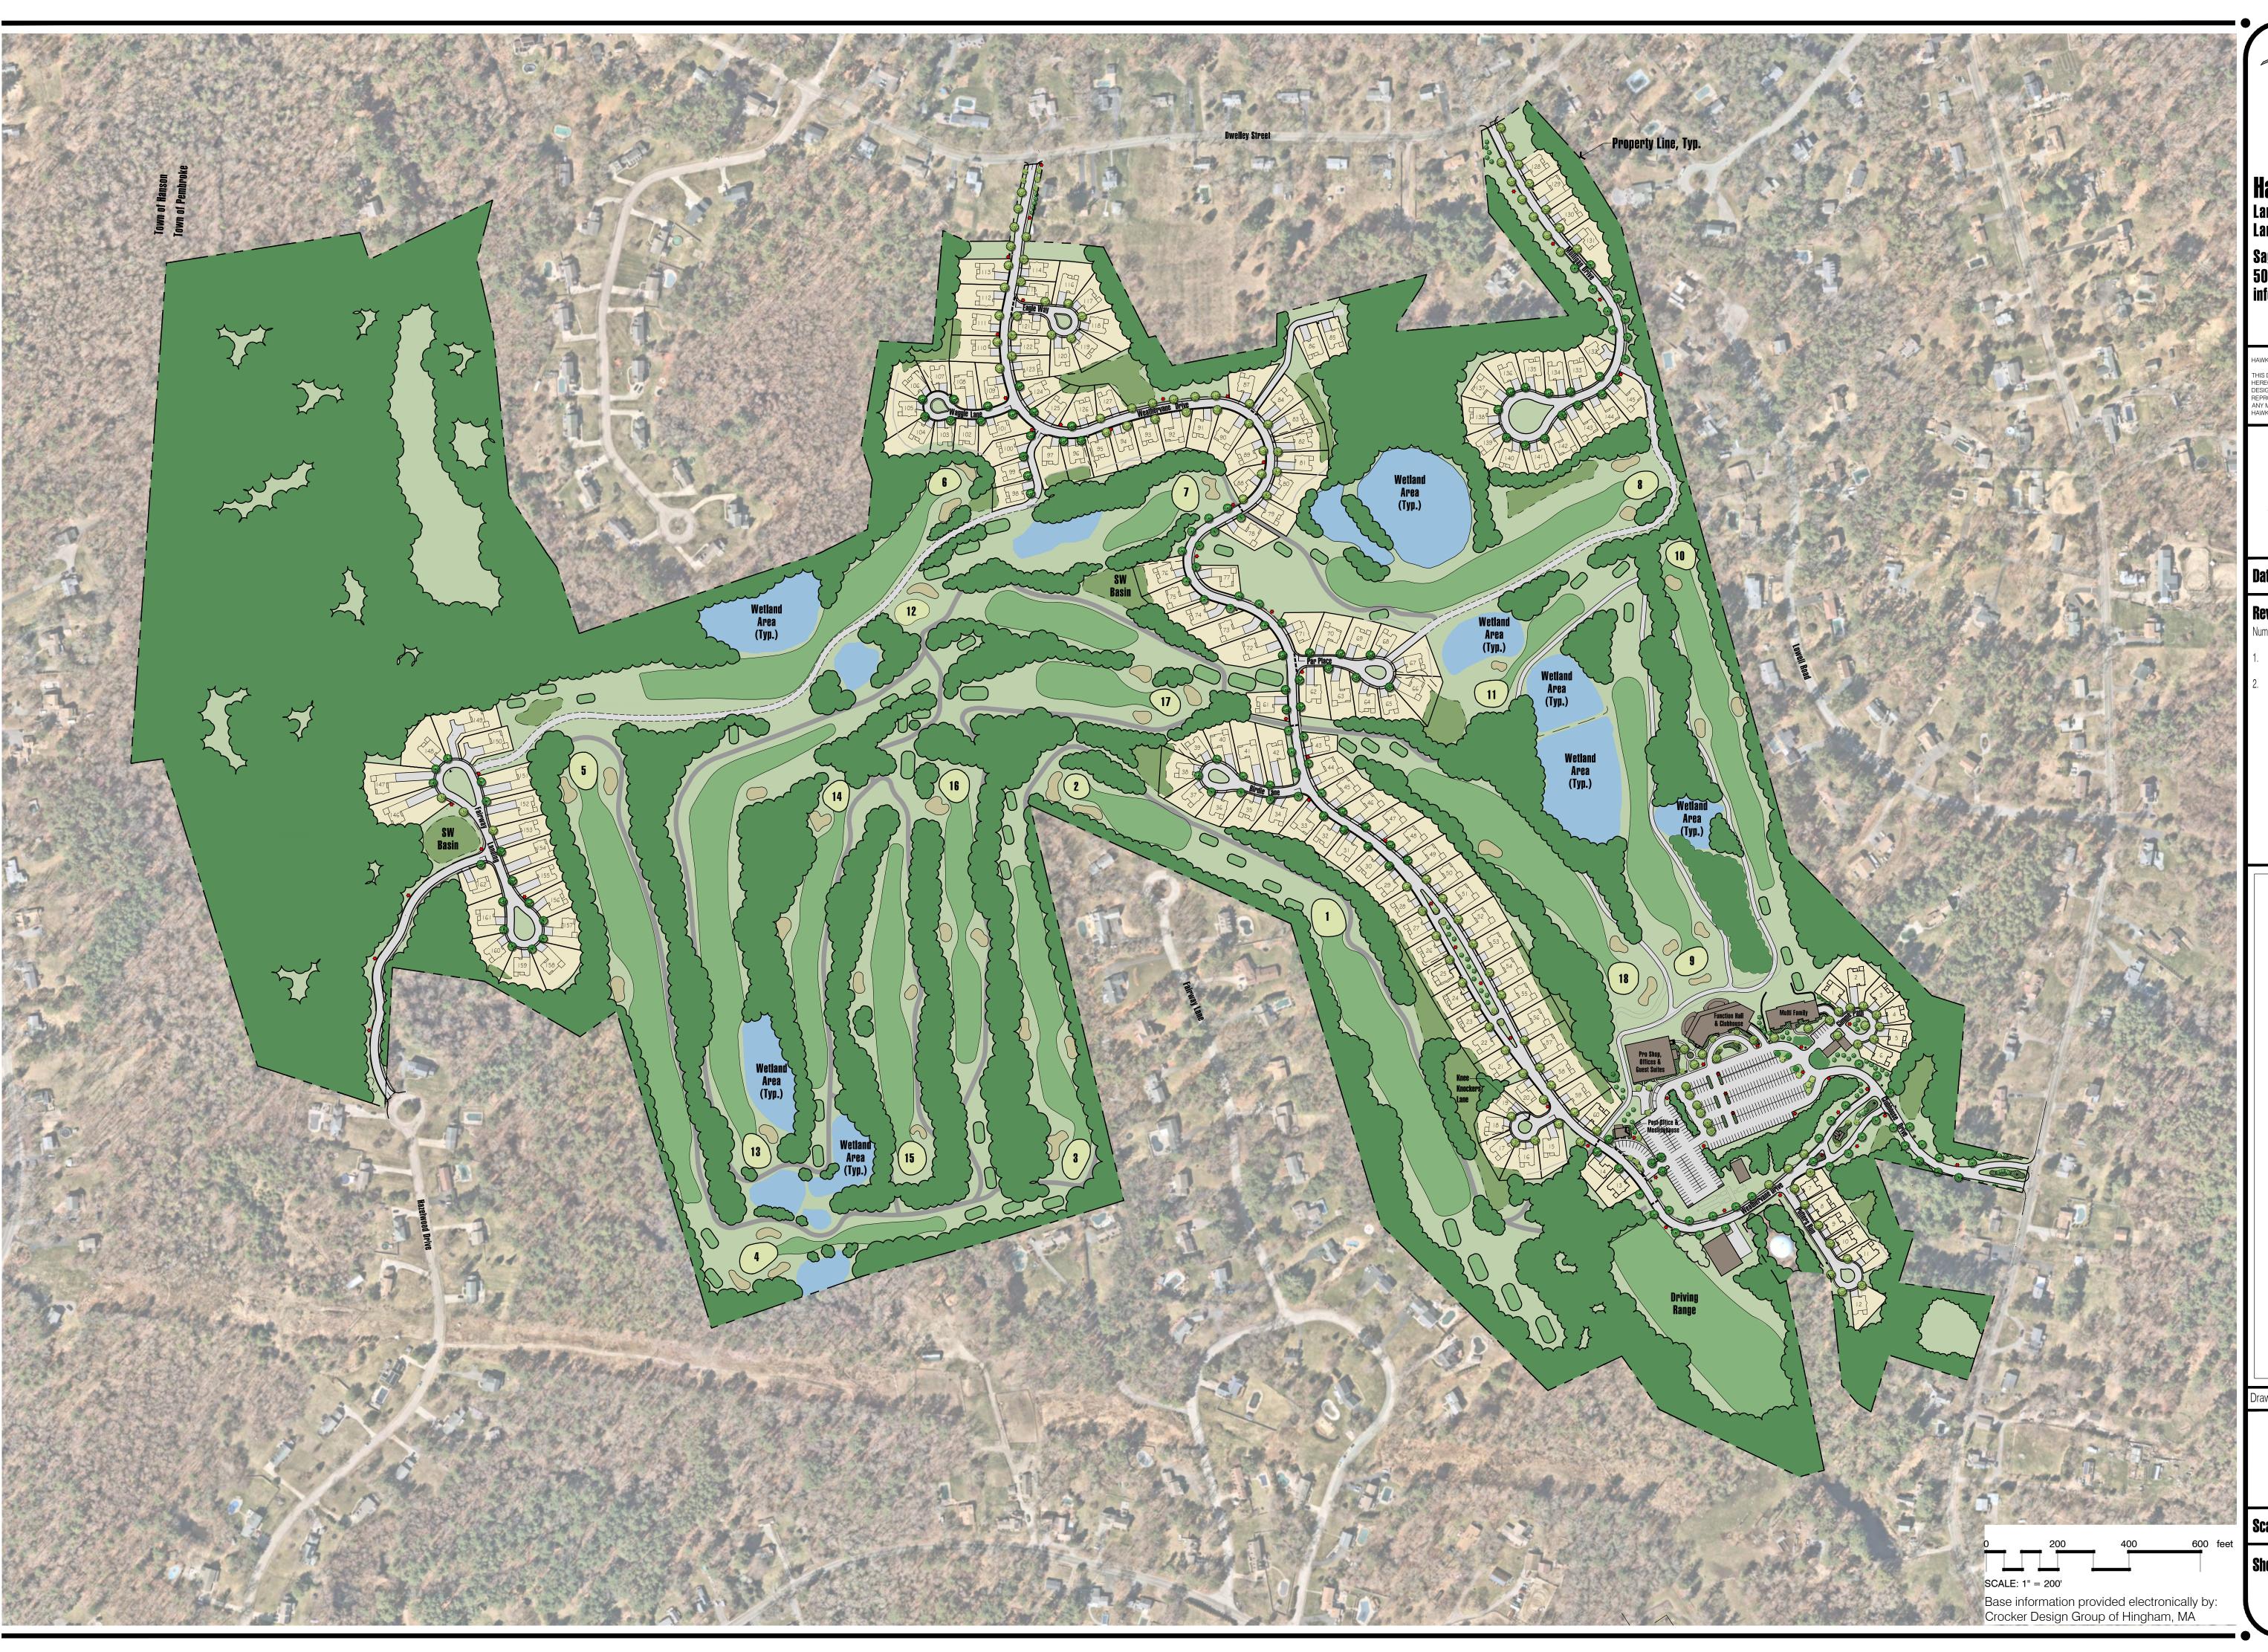

# ke Country Club

Weathervane at Pembroke Country 94 West Elm Street Pembroke, Massachusetts

94 West Elm Street Pembroke, Massachusetts Prepared for: Weathervane Companies, Weymouth, MA

n Bv: ND Checked Bv:

Drawn By: ND Checked By: DH

Site Plan Rendering

Scale: 1"=200'-0"

Sheet: L3.1

Hawk Design, Inc. Landscape Architecture Land Planning Sagamore, MA 508-833-8800

HAWK DESIGN, INC. 2022

HEREON IS PROPRIETARY INFORMATION CONTAINED HEREON IS PROPRIETARY INFORMATION OF HAWK DESIGN, INC. AND MAY NOT BE COPIED OR REPRODUCED, EITHER IN WHOLE OR IN PART, BY ANY METHOD, WITHOUT WRITTEN PERMISSION OF