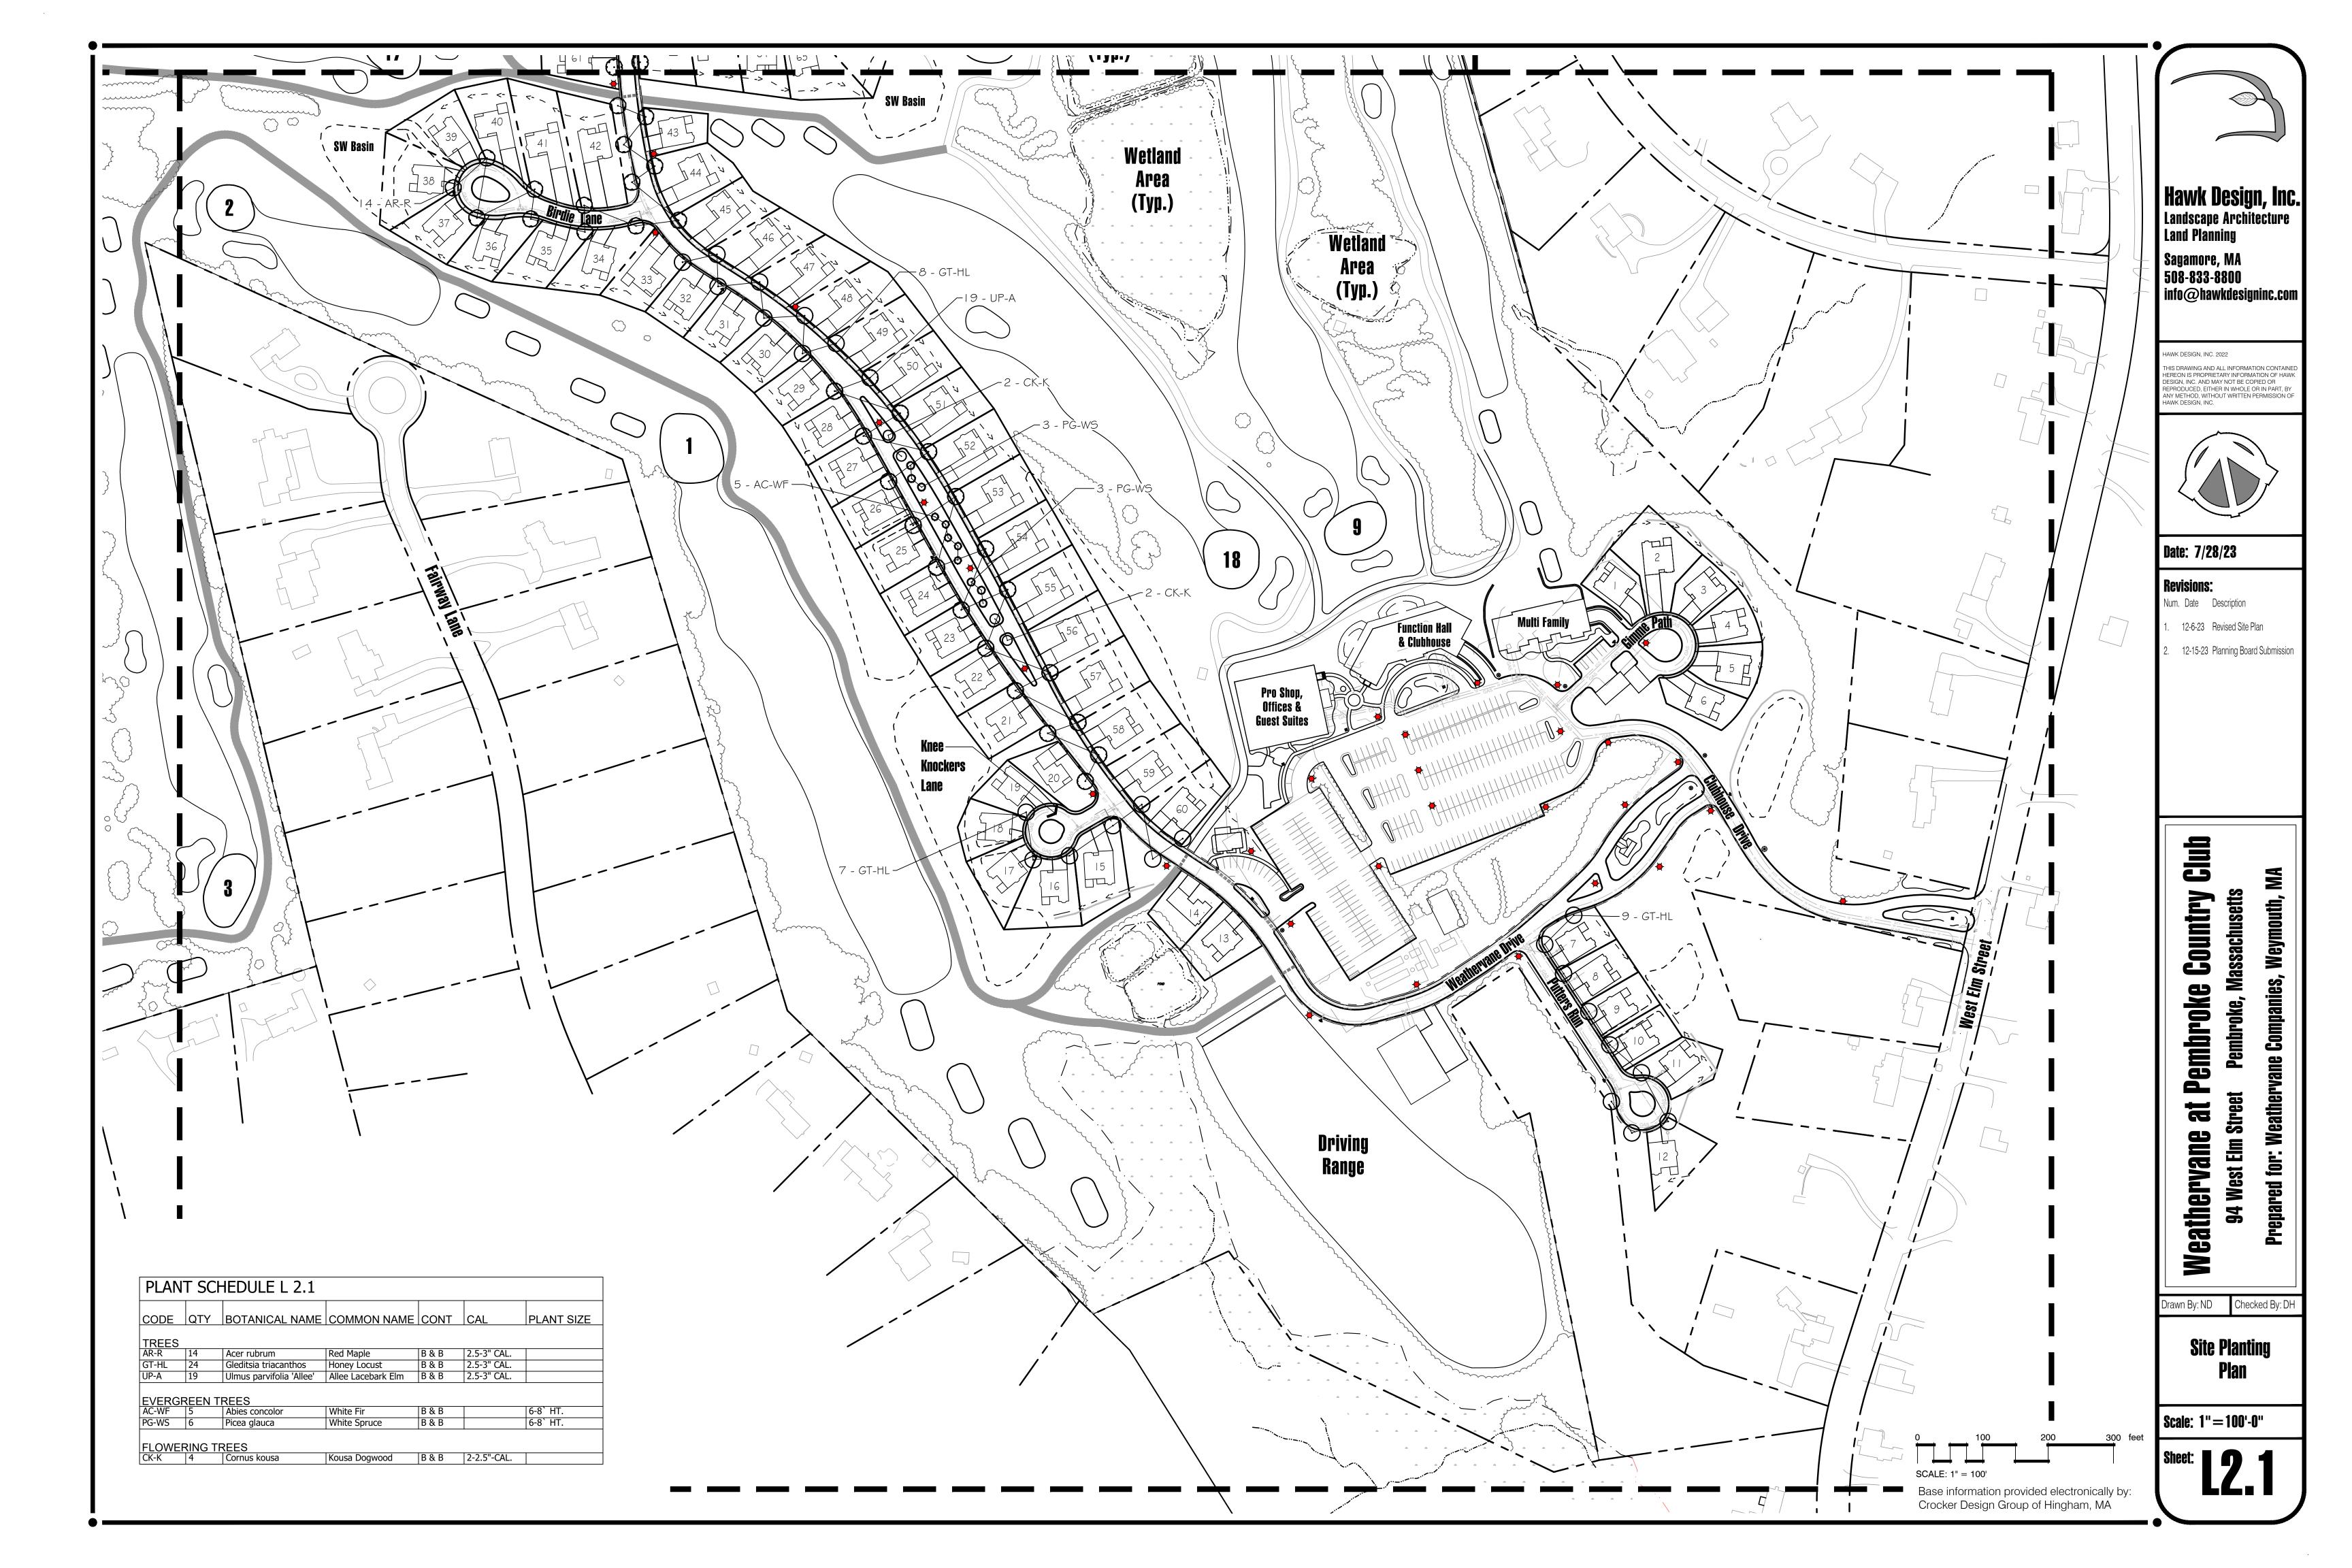

#### Date: 7/28/23

**Revisions:** Num. Date Description

12-6-23 Revised Site Plan

12-15-23 Planning Board Submission

Country Pembroke at

94 West Elm Street Weathervane

Drawn By: ND Checked By: DH

**Site Planting** 

Scale: 1"=20'-0"

SCALE: 1" = 20'

Base information provided electronically by: Crocker Design Group of Hingham, MA