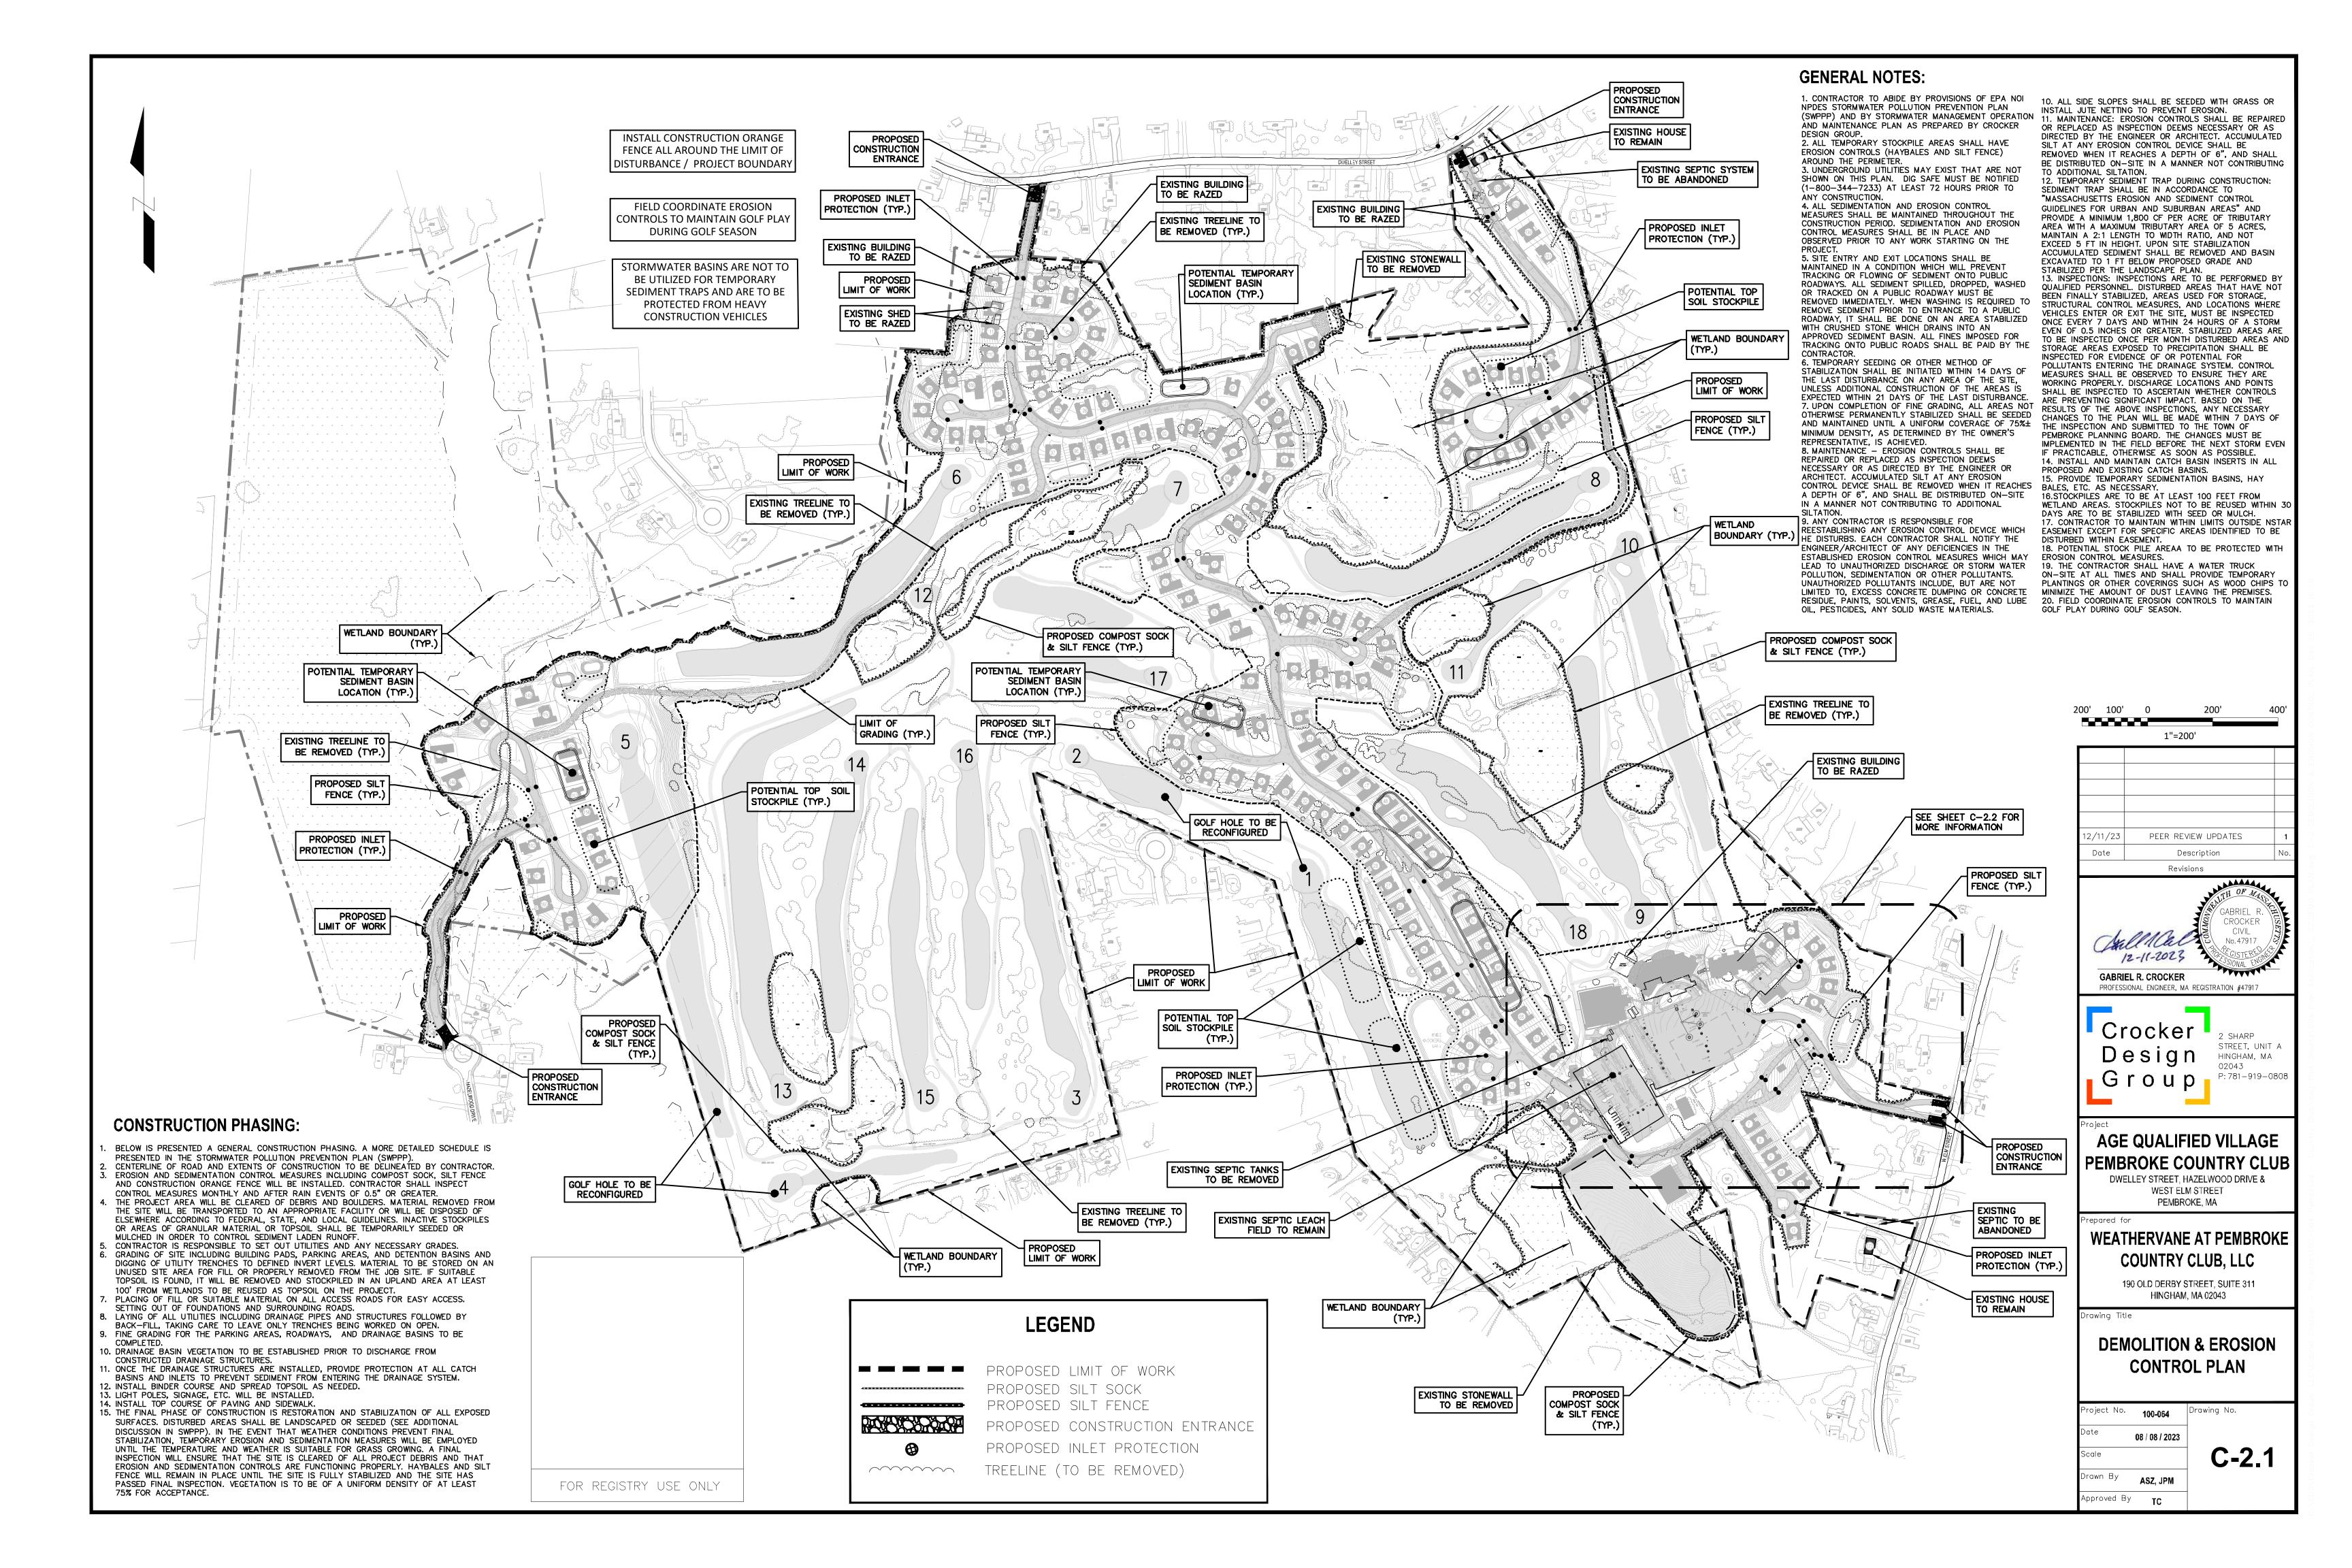

#### EXISTING CONDITIONS PLAN Sheet Title X-1 AUTOTURN 1 X-2 AUTOTURN 2 COVER SHEET X-3 AUTOTURN 3 X-4 AUTOTURN 4 DEMOLITION & EROSION CONTROL PLAN X-5 OPEN LAND EXHIBIT LAYOUT KEY PLAN

GRADING & DRAINAGE PLAN 2 GRADING & DRAINAGE PLAN 3 GRADING & DRAINAGE PLAN 4 GRADING & DRAINAGE PLAN 5 GRADING & DRAINAGE PLAN 6 **GRADING & DRAINAGE PLAN 7 GRADING & DRAINAGE PLAN 8** 

#### AGE QUALIFIED VILLAGE PEMBROKE COUNTRY CLUB DWELLEY STREET, HAZELWOOD DRIVE &

WEST ELM STREET PEMBROKE, MA

#### WEATHERVANE AT PEMBROKE COUNTRY CLUB, LLC

190 OLD DERBY STREET, SUITE 311 HINGHAM, MA 02043

**COVER SHEET** 

| Project No. | 100-064        |
|-------------|----------------|
| Date        | 08 / 08 / 2023 |
| Scale       |                |
| Drawn By    | AS7 IPM        |