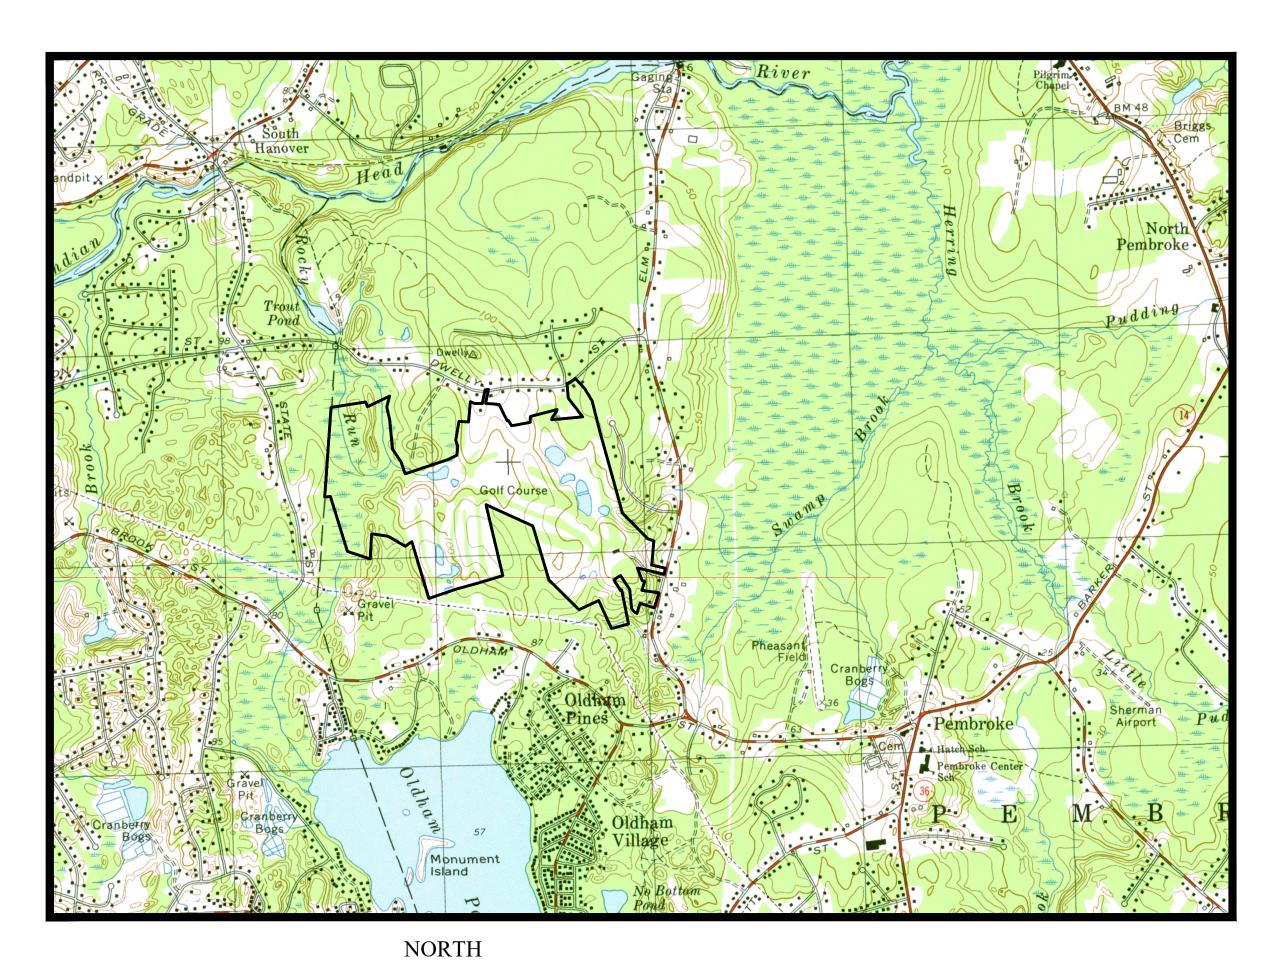

## PROPOSED AGE QUALIFIED VILLAGE

## PEMBROKE COUNTRY CLUB

PEMBROKE, MA PARCEL ID: B11-33

#### AGE QUALIFIED VILLAGE PEMBROKE COUNTRY CLUB DWELLEY STREET, HAZELWOOD DRIVE &

WEST ELM STREET PEMBROKE, MA