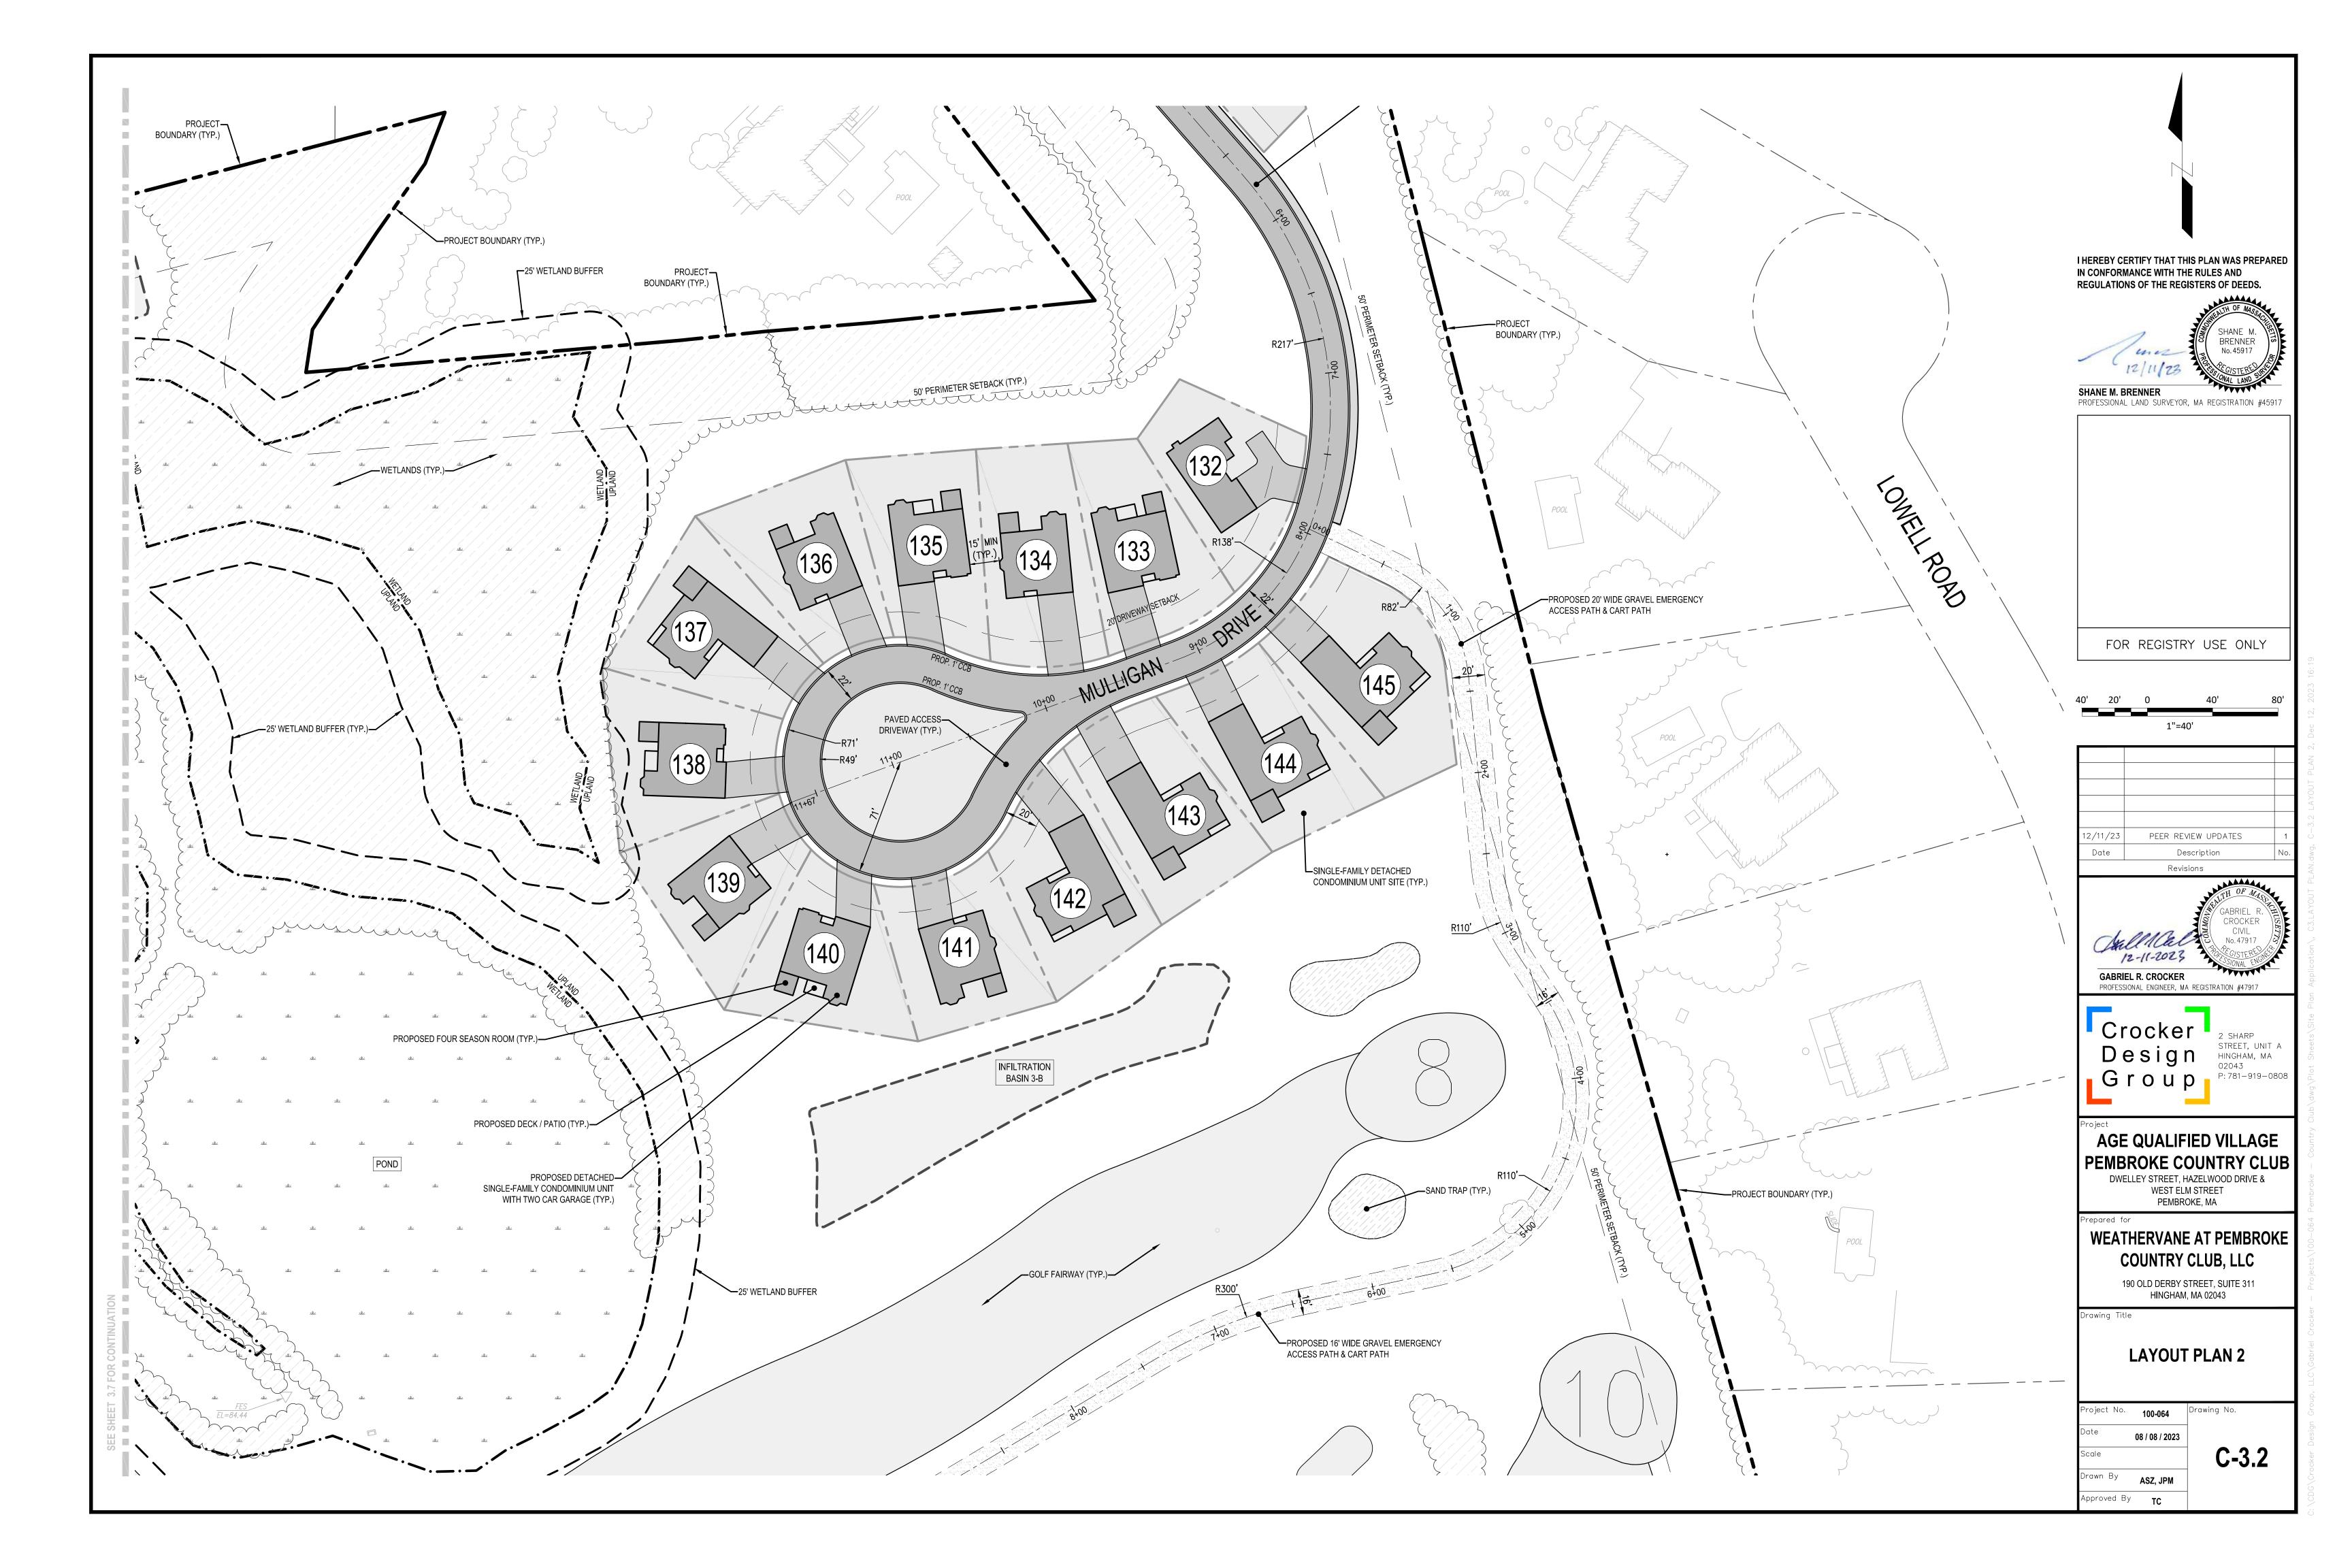

#### AGE QUALIFIED VILLAGE PEMBROKE COUNTRY CLUB DWELLEY STREET, HAZELWOOD DRIVE &

WEST ELM STREET PEMBROKE, MA

#### WEATHERVANE AT PEMBROKE COUNTRY CLUB, LLC

190 OLD DERBY STREET, SUITE 311 HINGHAM, MA 02043

**COVER SHEET** 

| Project No. | 100-064        |
|-------------|----------------|
| Date        | 08 / 08 / 2023 |
| Scale       |                |
| Drawn By    | AS7 IPM        |