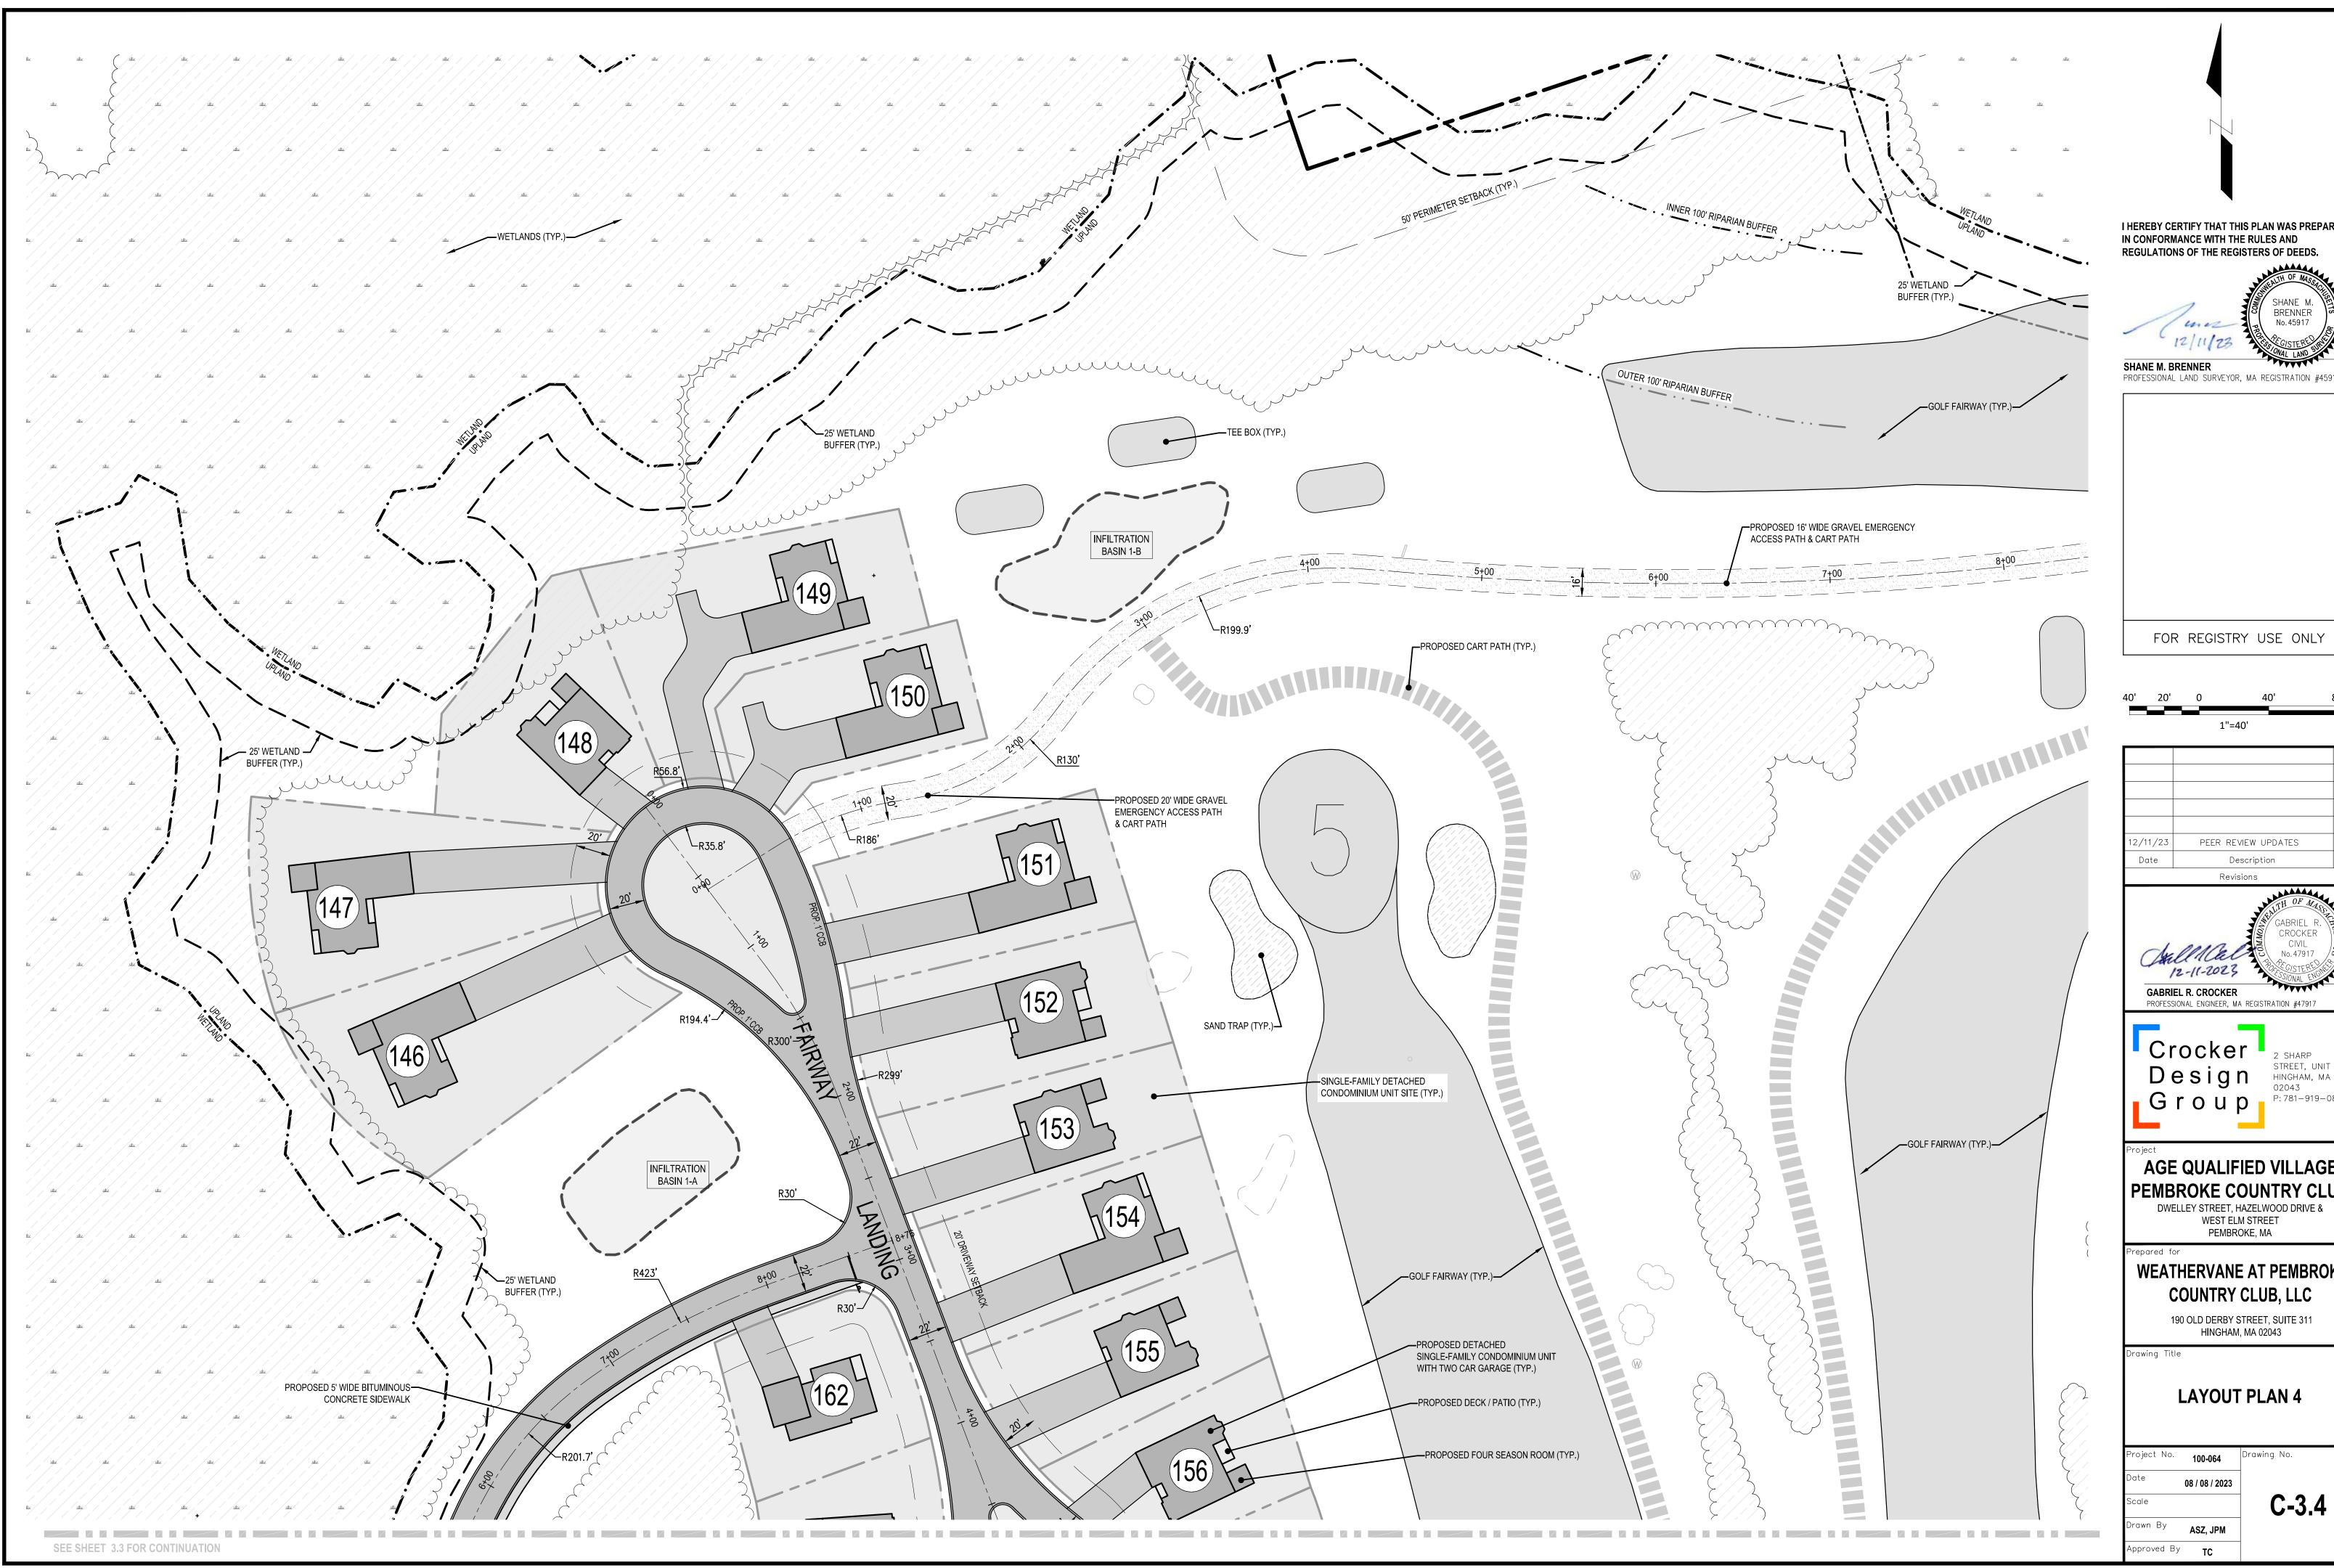

#### AGE QUALIFIED VILLAGE PEMBROKE COUNTRY CLUB DWELLEY STREET, HAZELWOOD DRIVE &

WEST ELM STREET PEMBROKE, MA

#### WEATHERVANE AT PEMBROKE COUNTRY CLUB, LLC

190 OLD DERBY STREET, SUITE 311 HINGHAM, MA 02043

**COVER SHEET** 

| Project No. | 100-064        |
|-------------|----------------|
| Date        | 08 / 08 / 2023 |
| Scale       |                |
| Drawn By    | AS7 IPM        |

PROFESSIONAL LAND SURVEYOR, MA REGISTRATION #45917

PEER REVIEW UPDATES Description

AGE QUALIFIED VILLAGE PEMBROKE COUNTRY CLUB

WEATHERVANE AT PEMBROKE COUNTRY CLUB, LLC

**LAYOUT PLAN 4** 

C-3.4