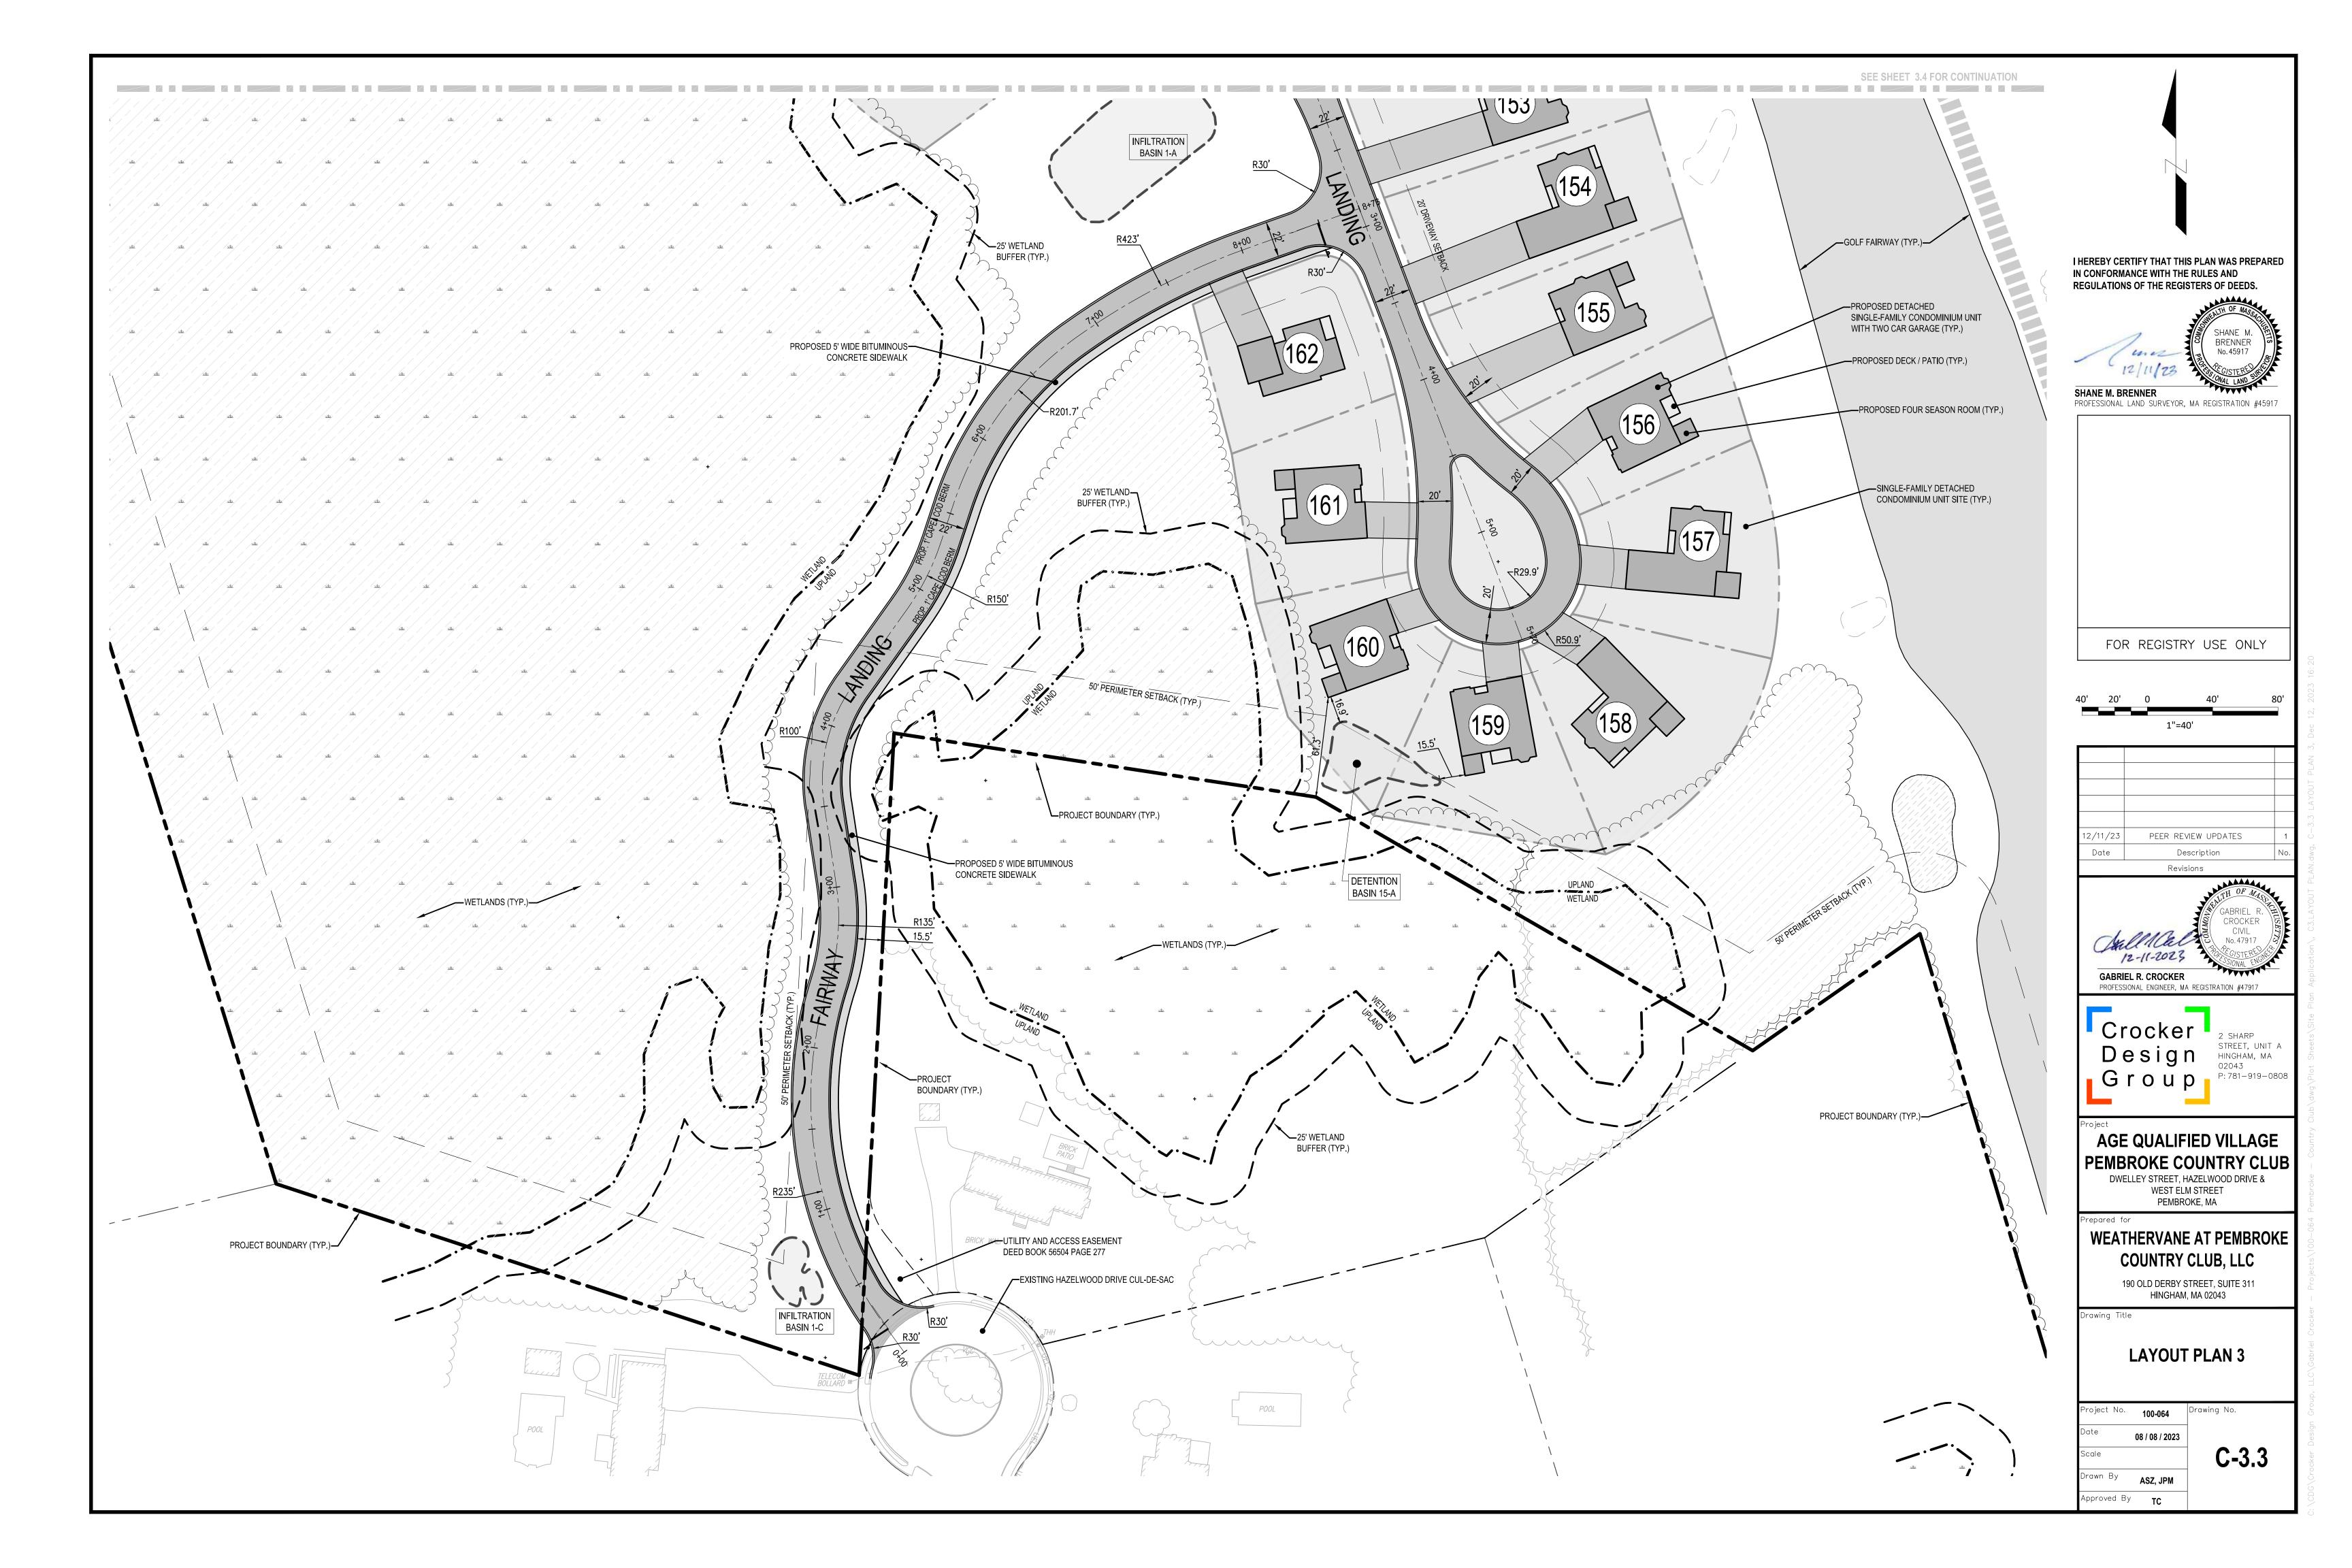

#### AGE QUALIFIED VILLAGE PEMBROKE COUNTRY CLUB DWELLEY STREET, HAZELWOOD DRIVE &

WEST ELM STREET PEMBROKE, MA

#### WEATHERVANE AT PEMBROKE COUNTRY CLUB, LLC

190 OLD DERBY STREET, SUITE 311 HINGHAM, MA 02043

**COVER SHEET** 

| Project No. | 100-064        |
|-------------|----------------|
| Date        | 08 / 08 / 2023 |
| Scale       |                |
| Drawn By    | AS7 IPM        |