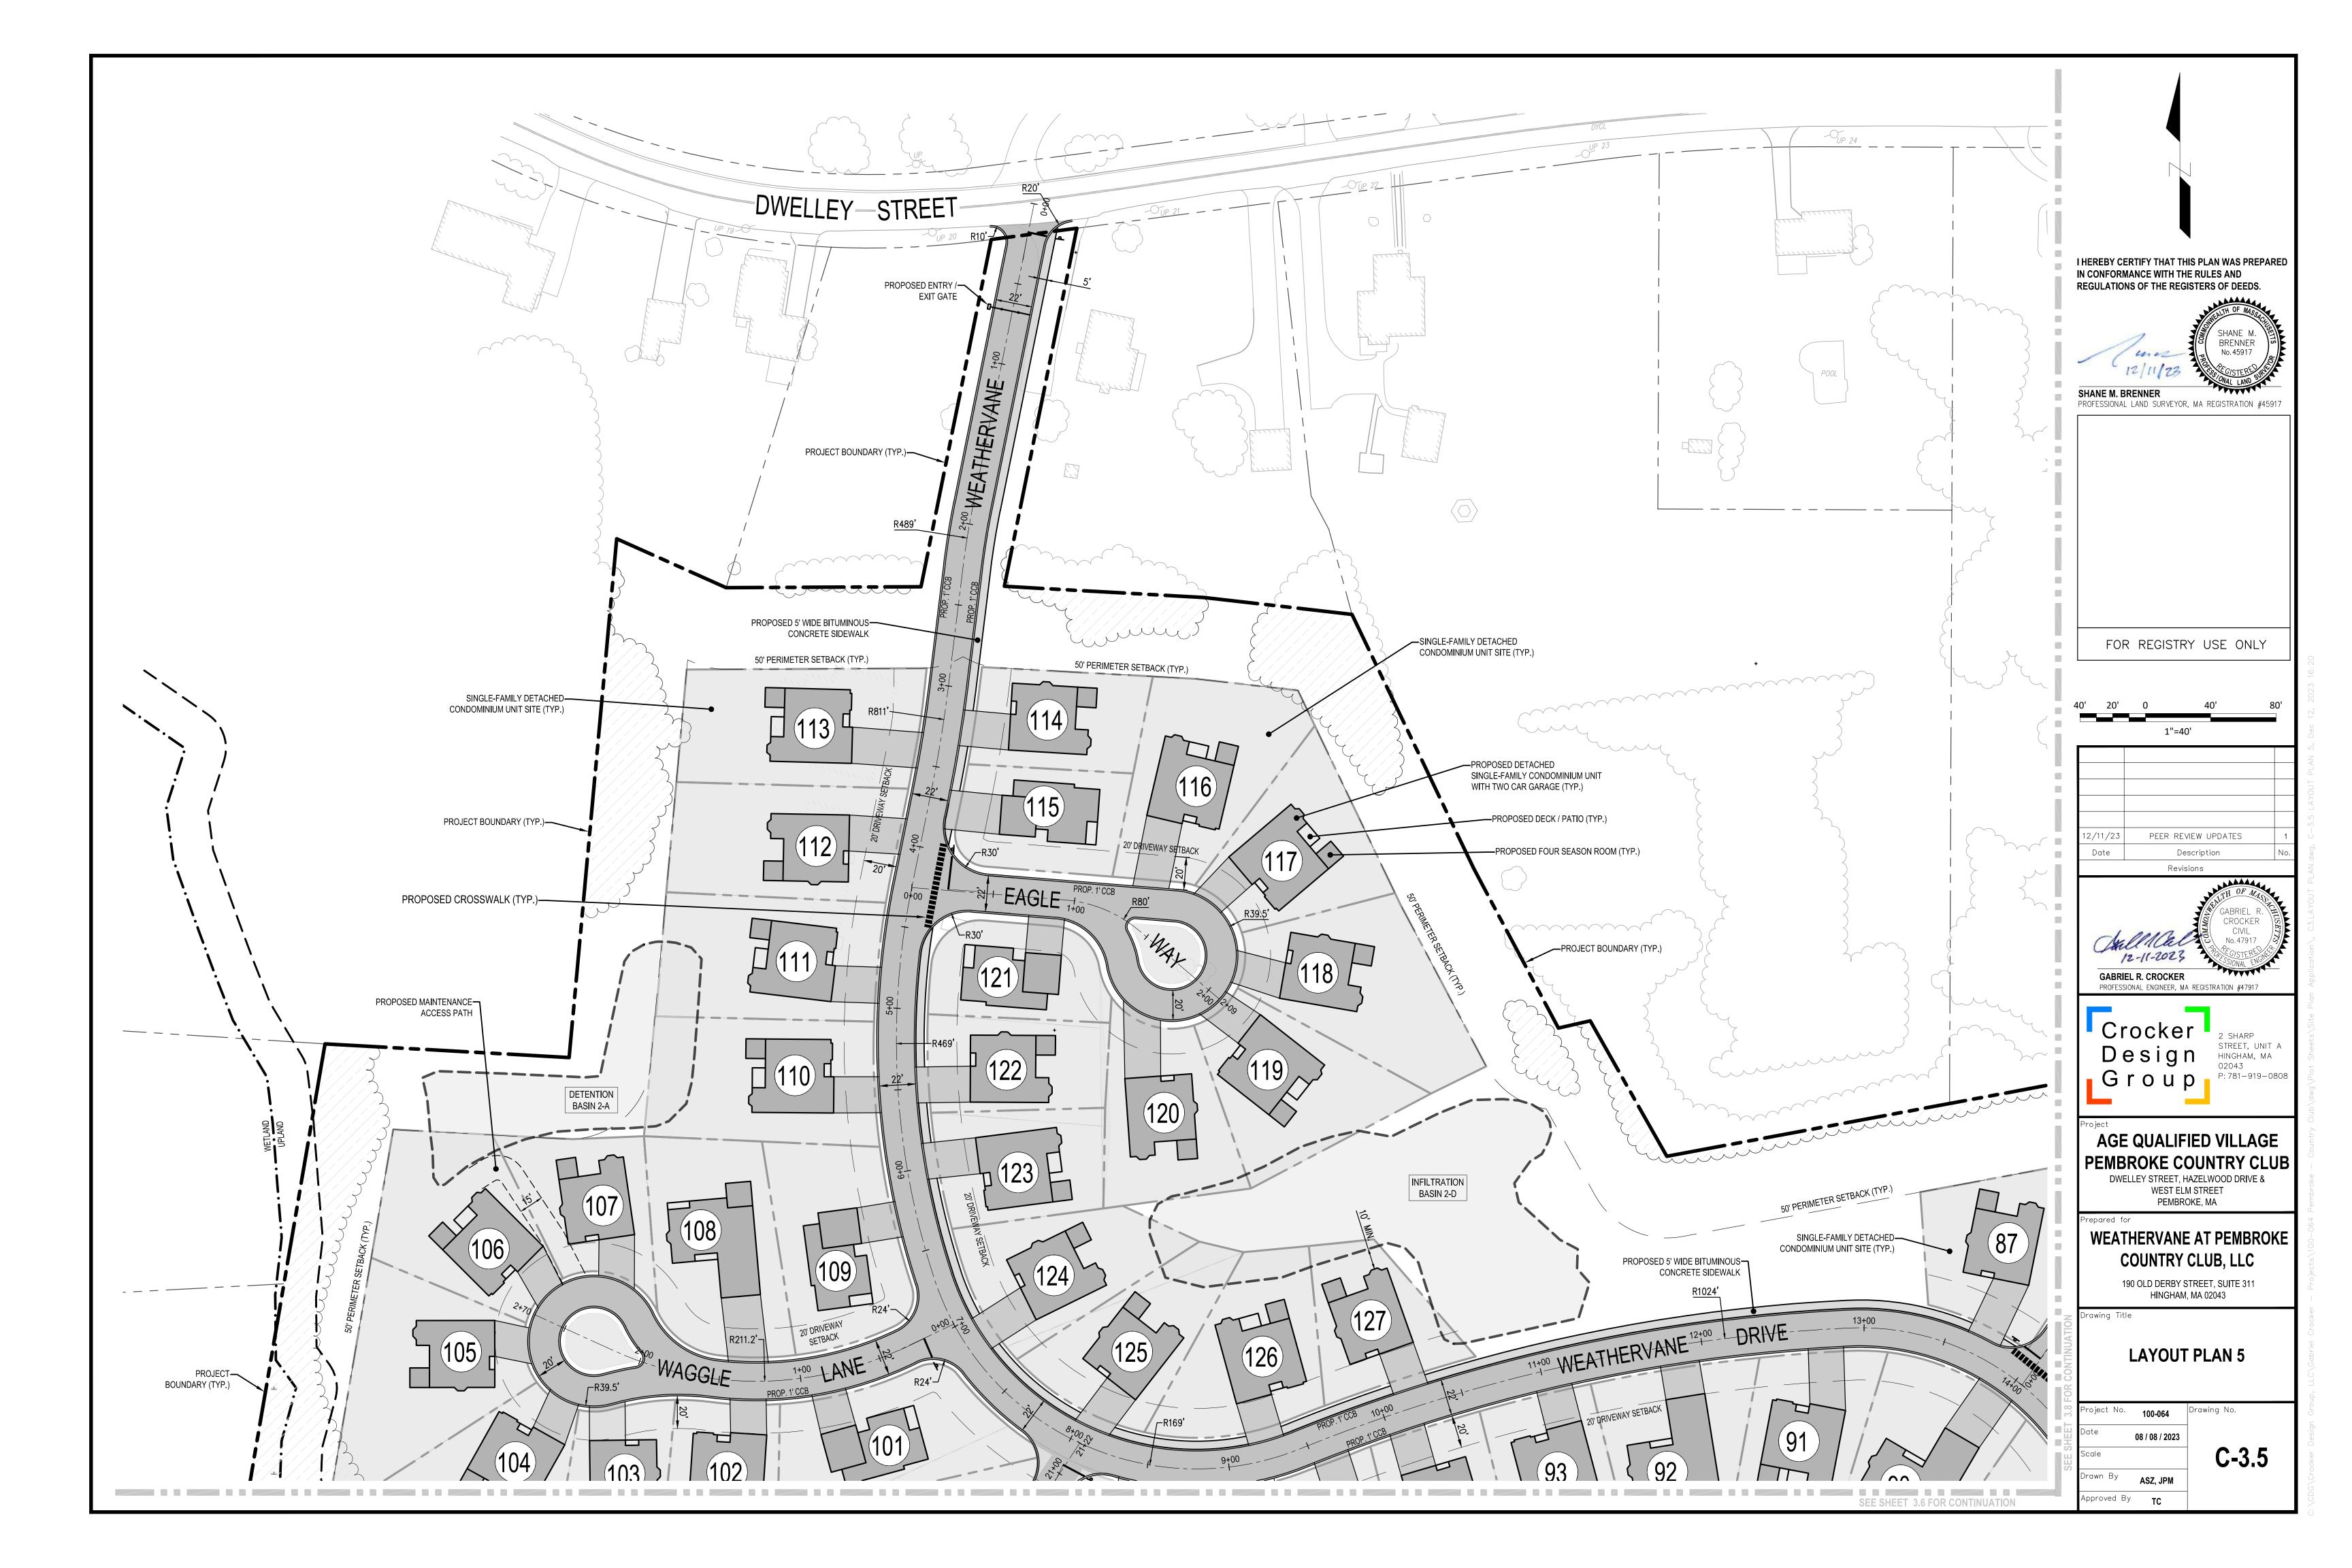

#### AGE QUALIFIED VILLAGE PEMBROKE COUNTRY CLUB DWELLEY STREET, HAZELWOOD DRIVE &

WEST ELM STREET PEMBROKE, MA

#### WEATHERVANE AT PEMBROKE COUNTRY CLUB, LLC

190 OLD DERBY STREET, SUITE 311 HINGHAM, MA 02043

**COVER SHEET** 

| Project No. | 100-064        |
|-------------|----------------|
| Date        | 08 / 08 / 2023 |
| Scale       |                |
| Drawn By    | AS7 IPM        |