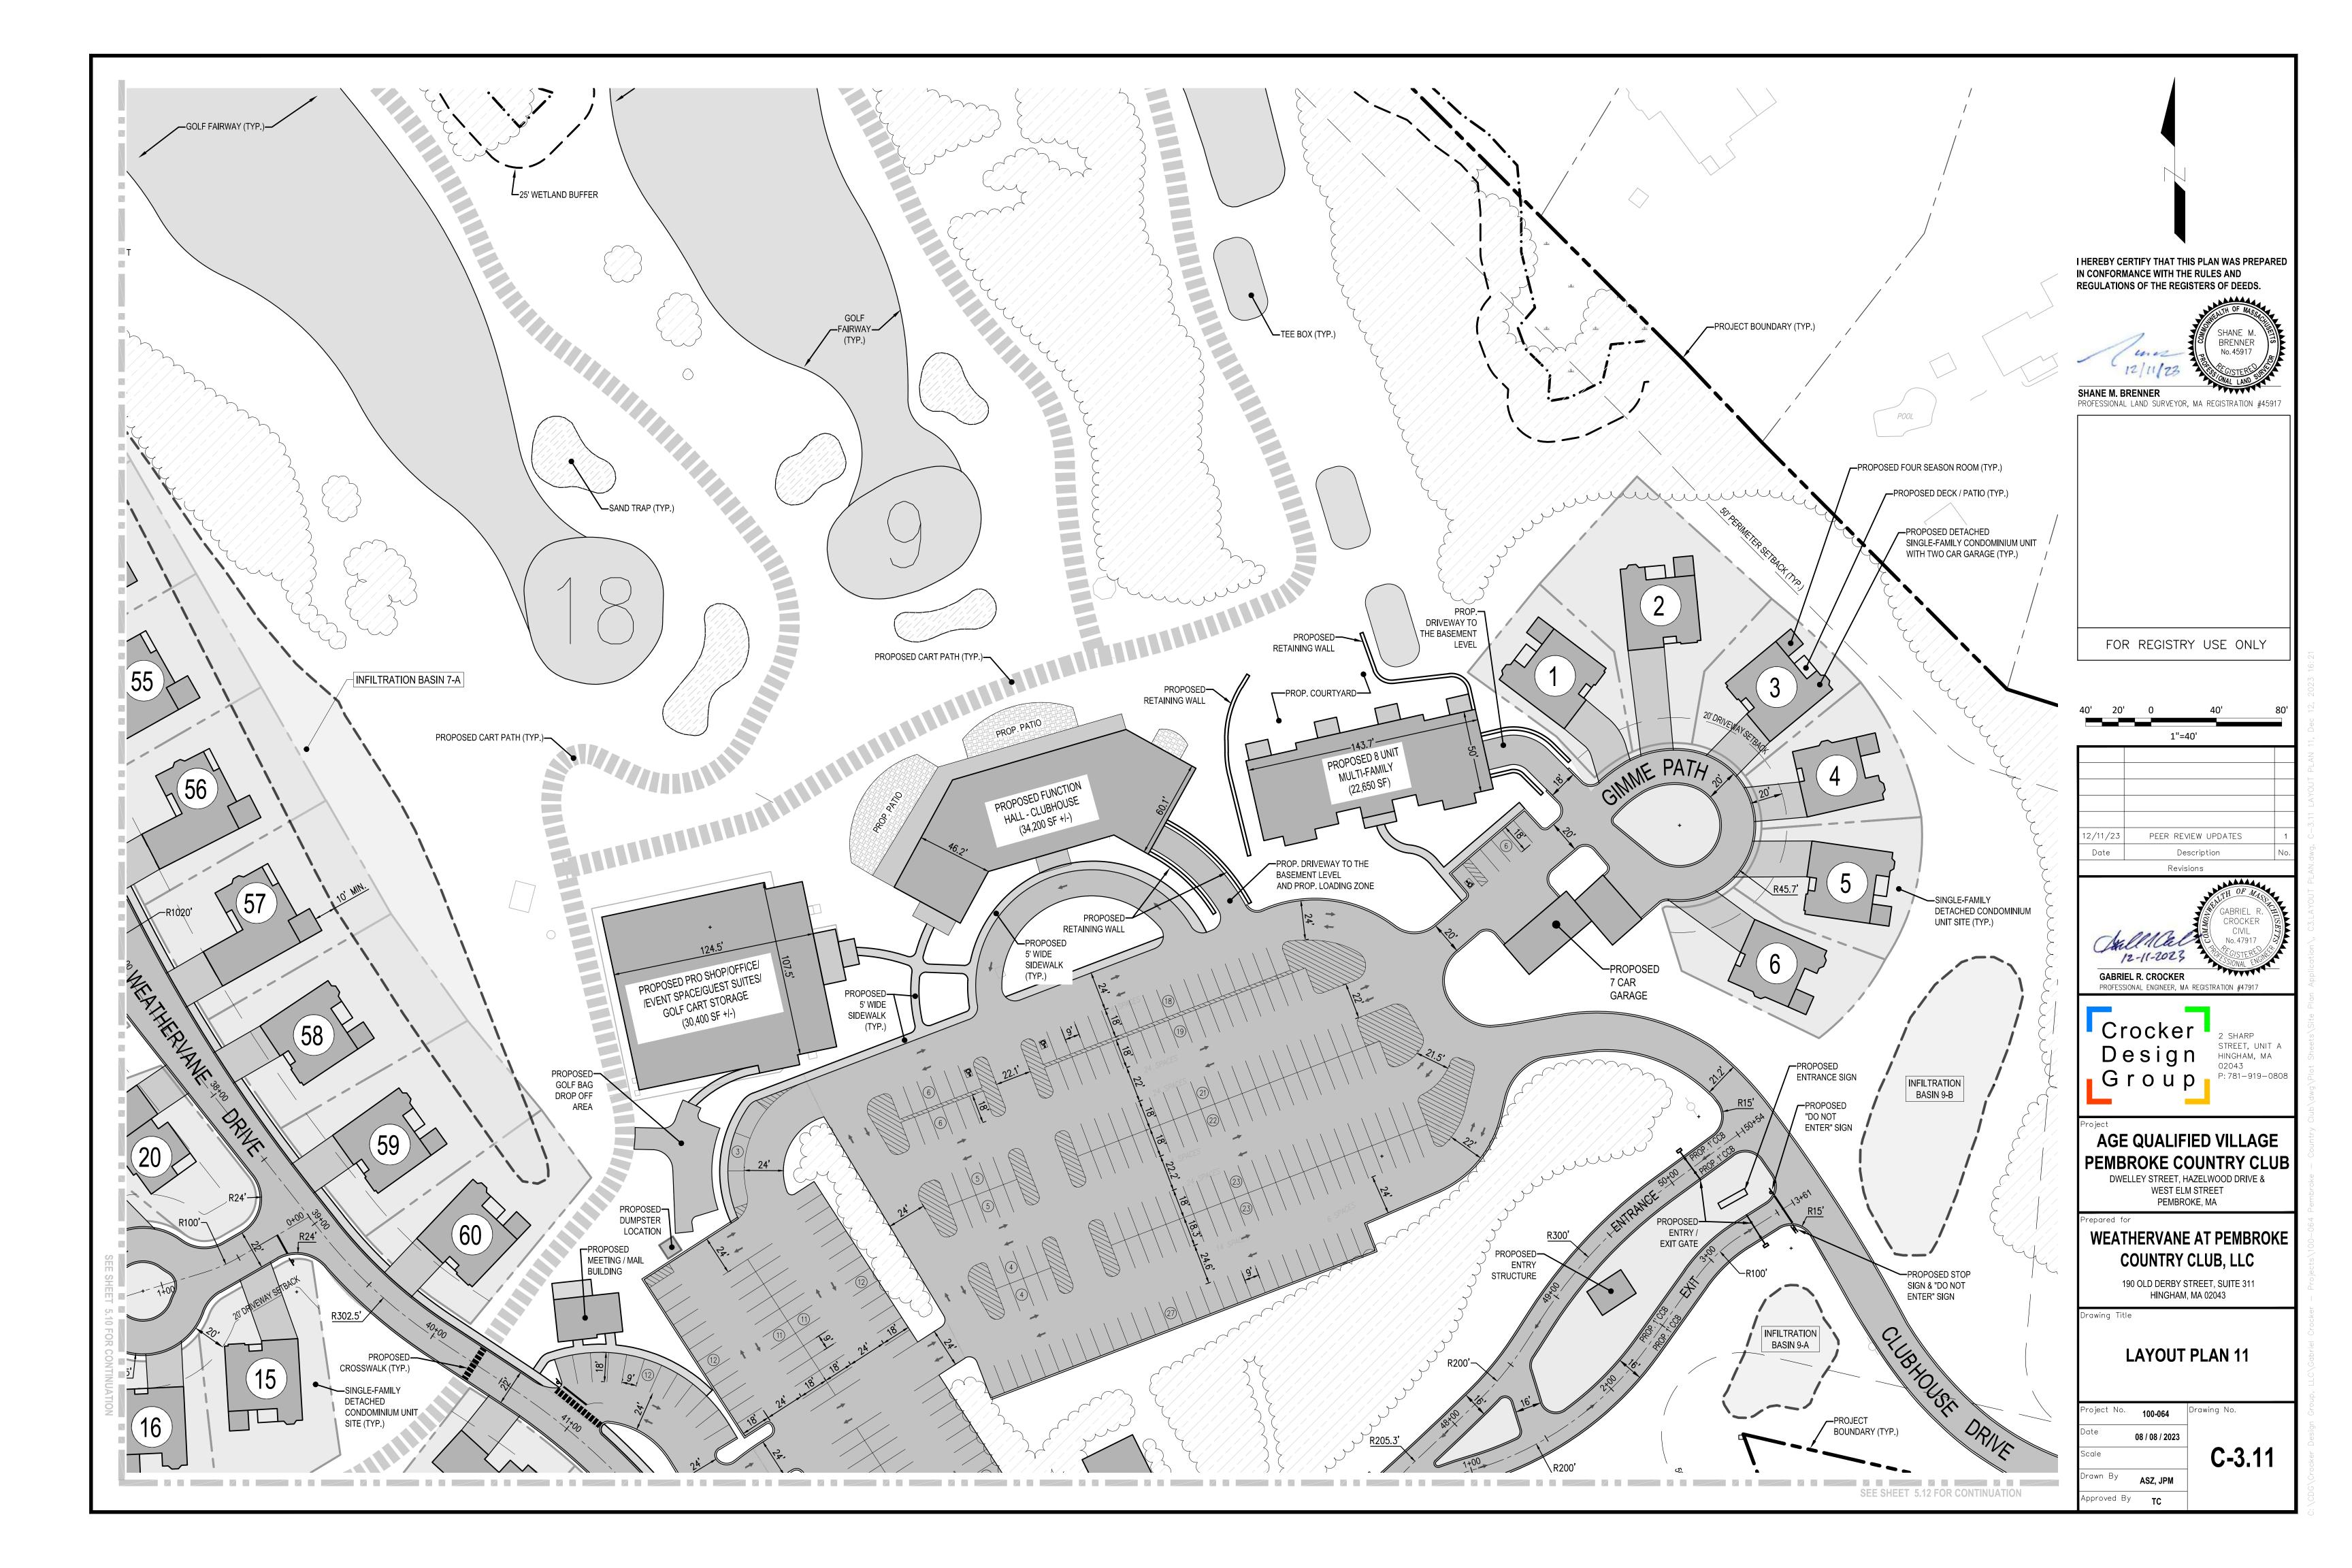

## PROPOSED AGE QUALIFIED VILLAGE

## PEMBROKE COUNTRY CLUB

PEMBROKE, MA PARCEL ID: B11-33

### WAIVERS REQUESTS

SECTION 5.6.2- REQUEST TO WAIVE BITUMINOUS SECTION 13.3.E- REQUEST TO WAIVE THE PERIMETER SETBACK DOWN FROM 50' IN VARIOUS

#### DRAWING INDEX:

LAYOUT PLAN 1 LAYOUT PLAN 2

LAYOUT PLAN 3

LAYOUT PLAN 4 LAYOUT PLAN 5 LAYOUT PLAN 6 LAYOUT PLAN 7 LAYOUT PLAN 8 LAYOUT PLAN 9 LAYOUT PLAN 10 LAYOUT PLAN 11 LAYOUT PLAN 12 LAYOUT PLAN 13