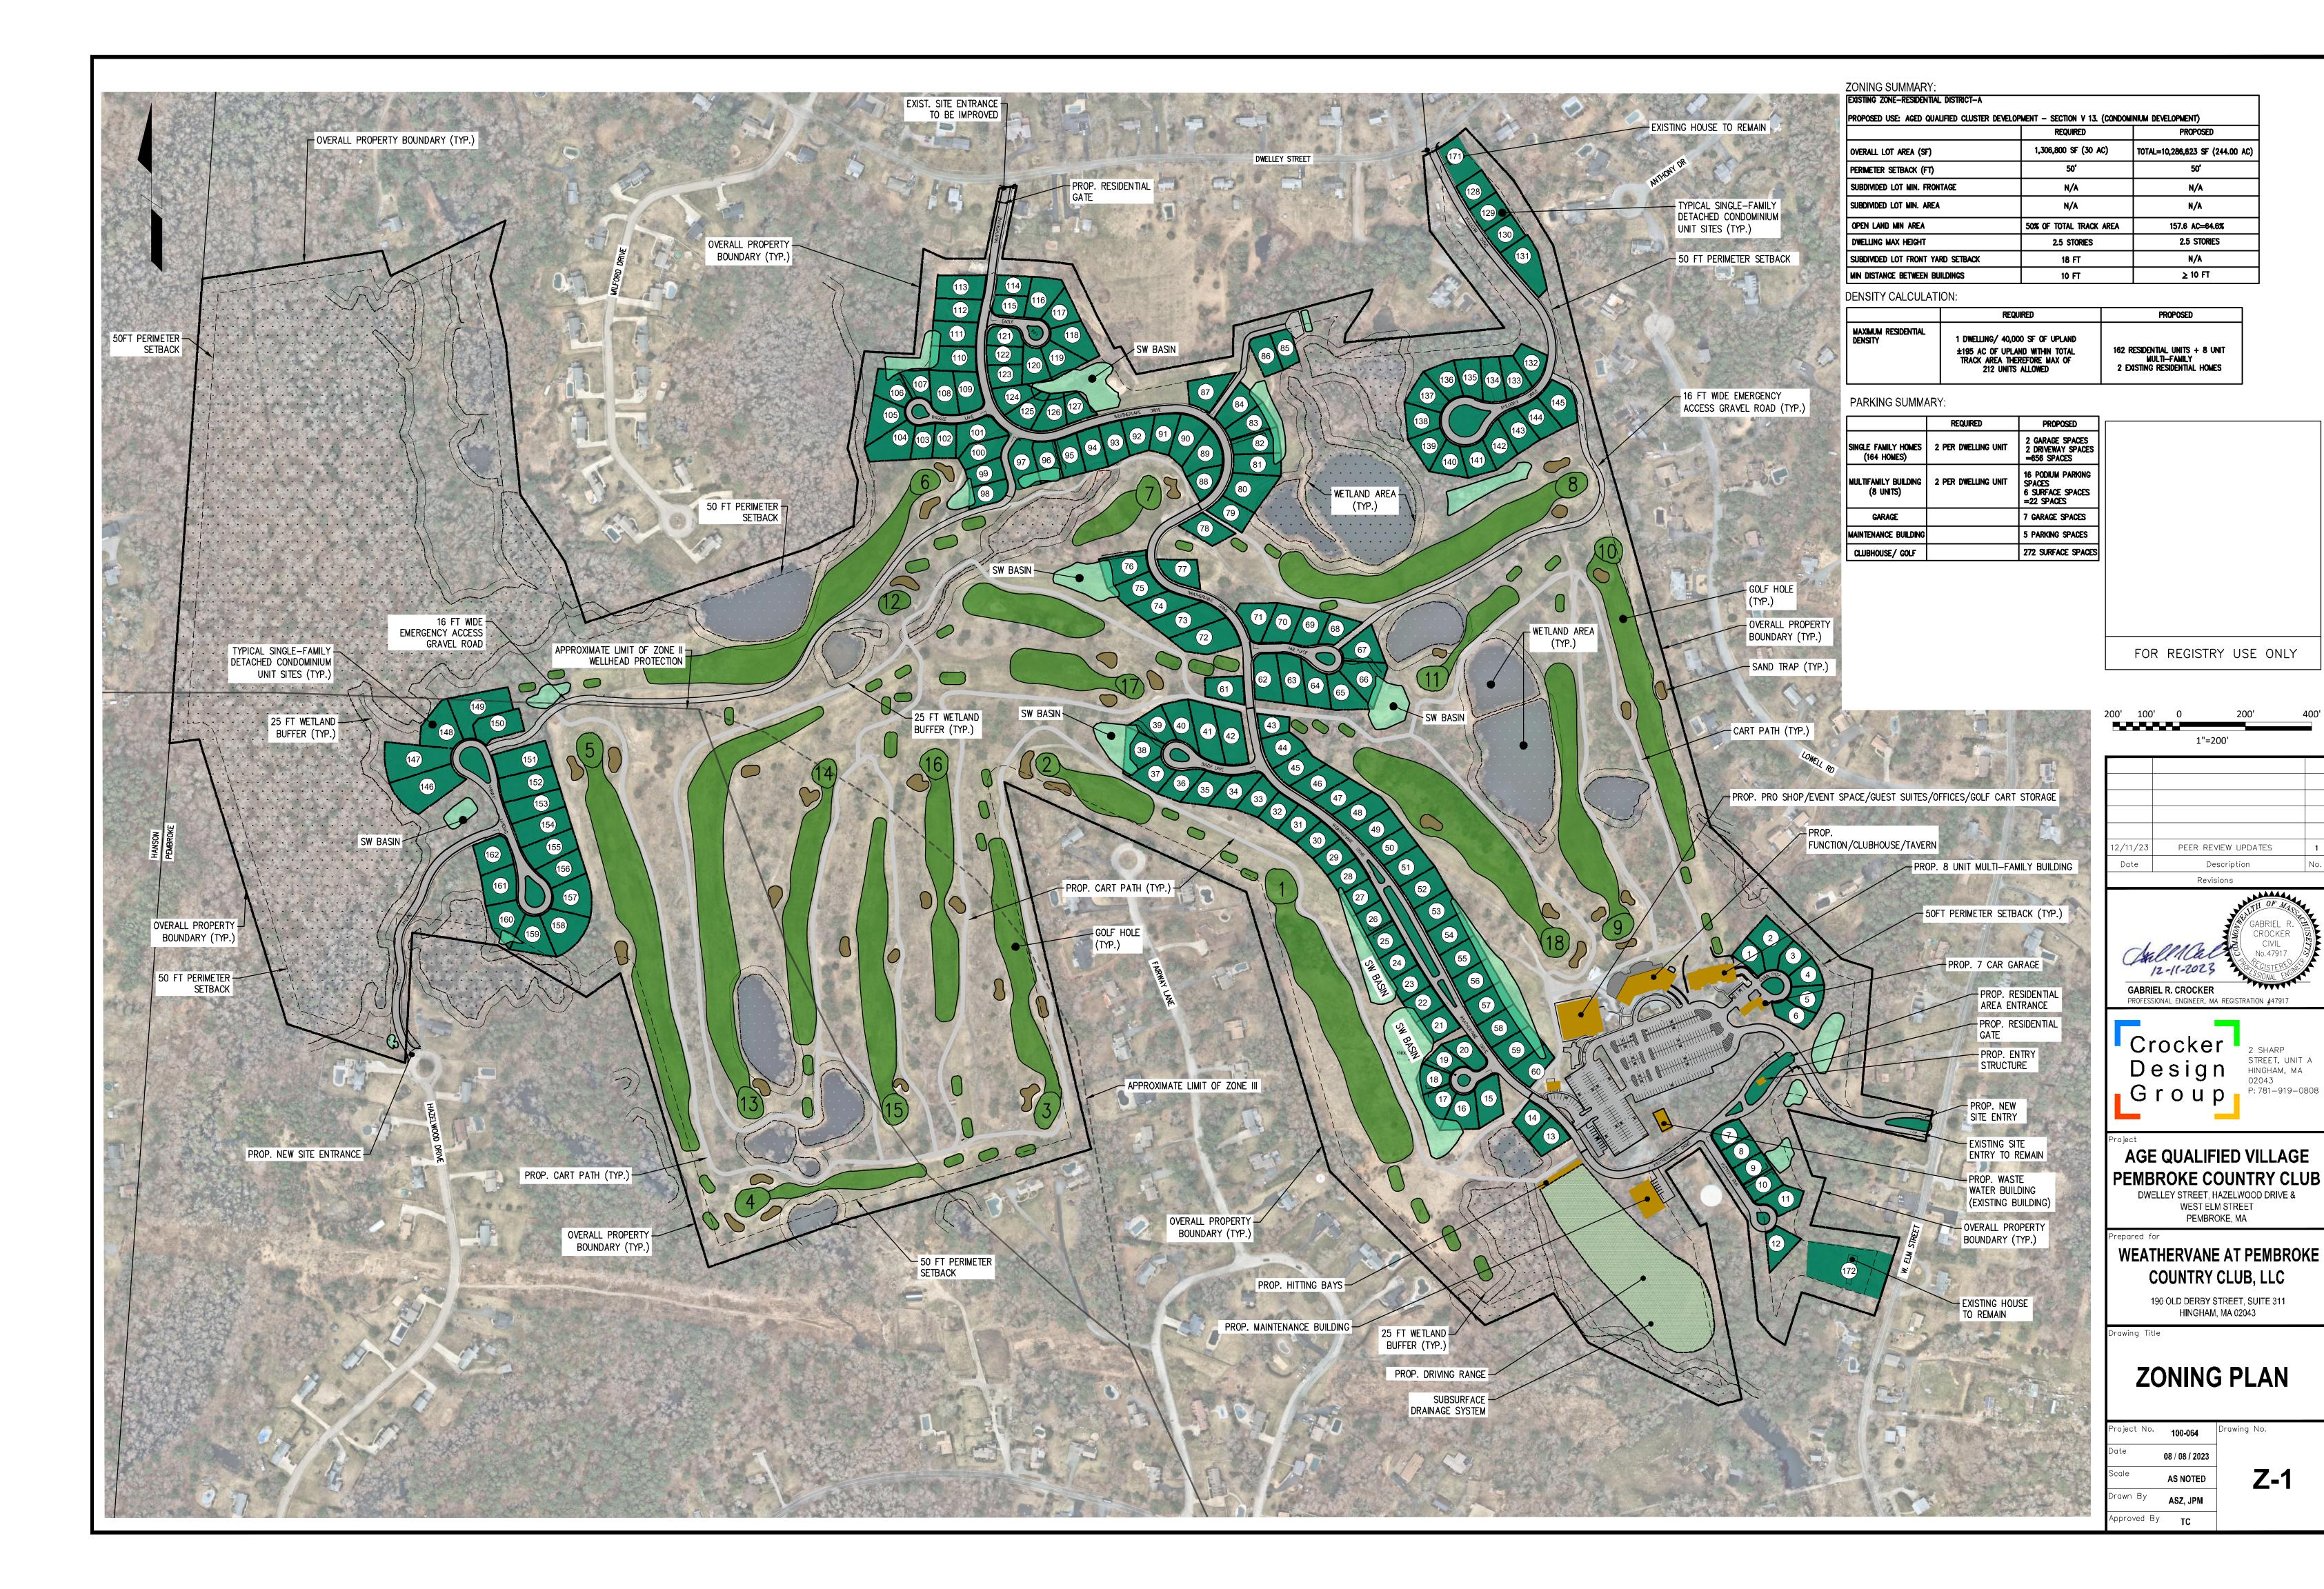

## PROPOSED AGE QUALIFIED VILLAGE

## PEMBROKE COUNTRY CLUB

PEMBROKE, MA PARCEL ID: B11-33

### WAIVERS REQUESTS

SECTION 5.6.2- REQUEST TO WAIVE BITUMINOUS SECTION 13.3.E- REQUEST TO WAIVE THE PERIMETER SETBACK DOWN FROM 50' IN VARIOUS

#### AGE QUALIFIED VILLAGE PEMBROKE COUNTRY CLUB DWELLEY STREET, HAZELWOOD DRIVE &

WEST ELM STREET PEMBROKE, MA

#### WEATHERVANE AT PEMBROKE COUNTRY CLUB, LLC

190 OLD DERBY STREET, SUITE 311 HINGHAM, MA 02043

**COVER SHEET** 

| Project No. | 100-064        |
|-------------|----------------|
| Date        | 08 / 08 / 2023 |
| Scale       |                |
| Drawn By    | AS7 IPM        |