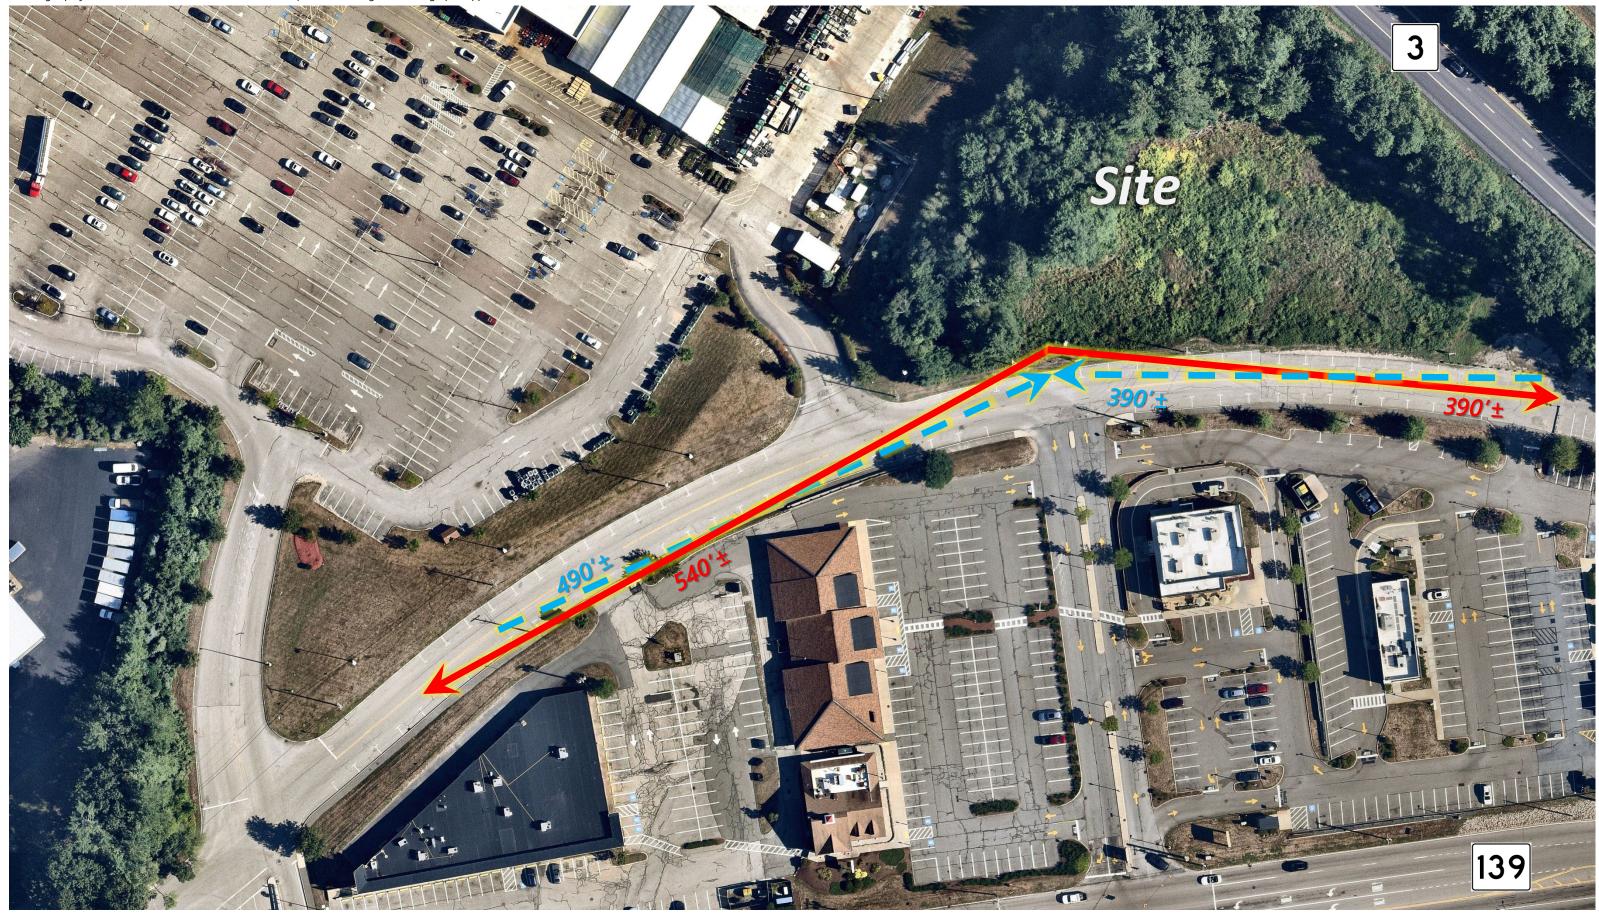

\\vhb\gbl\proj\Wat-TS\15831.00 SDG Traffic Pembroke\Graphics\SLIDES\sight distance graphics.pptx

Source: Image obtained from  $\ensuremath{\mathbb{C}}$  Nearmap 2023 (Imagery date July 30, 2022)  $\ensuremath{\mathbb{C}}$  2023 Nearmap.

= stopping sight distance

**Sight distance** Westerly Site Driveway Self Storage Building – SDG Development, LLC Pembroke, Massachusetts

Figure A-1

\\vhb\gbl\proj\Wat-TS\15831.00 SDG Traffic Pembroke\Graphics\SLIDES\sight distance graphics.pptx