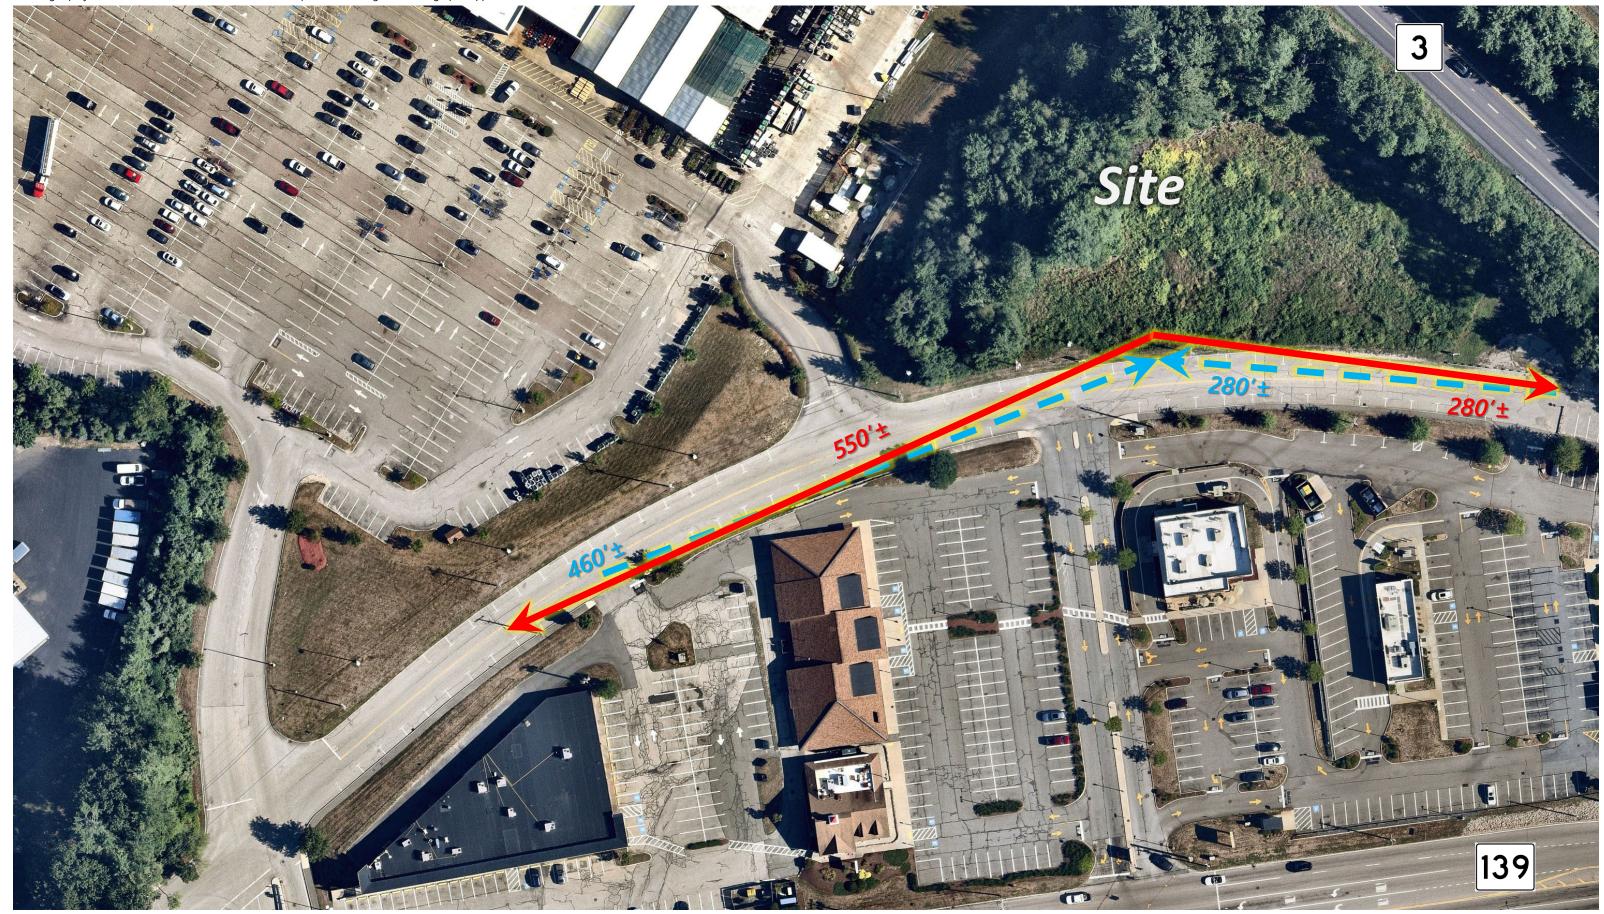

Source: Image obtained from  $\ensuremath{\mathbb{C}}$  Nearmap 2023 (Imagery date July 30, 2022)  $\ensuremath{\mathbb{C}}$  2023 Nearmap.

= stopping sight distance

**Sight distance** Center Site Driveway Self Storage Building – SDG Development, LLC Pembroke, Massachusetts

Figure A-2

\\vhb\gbl\proj\Wat-TS\15831.00 SDG Traffic Pembroke\Graphics\SLIDES\sight distance graphics.pptx

Source: Image obtained from  $\ensuremath{\mathbb{C}}$  Nearmap 2023 (Imagery date July 30, 2022)  $\ensuremath{\mathbb{C}}$  2023 Nearmap.