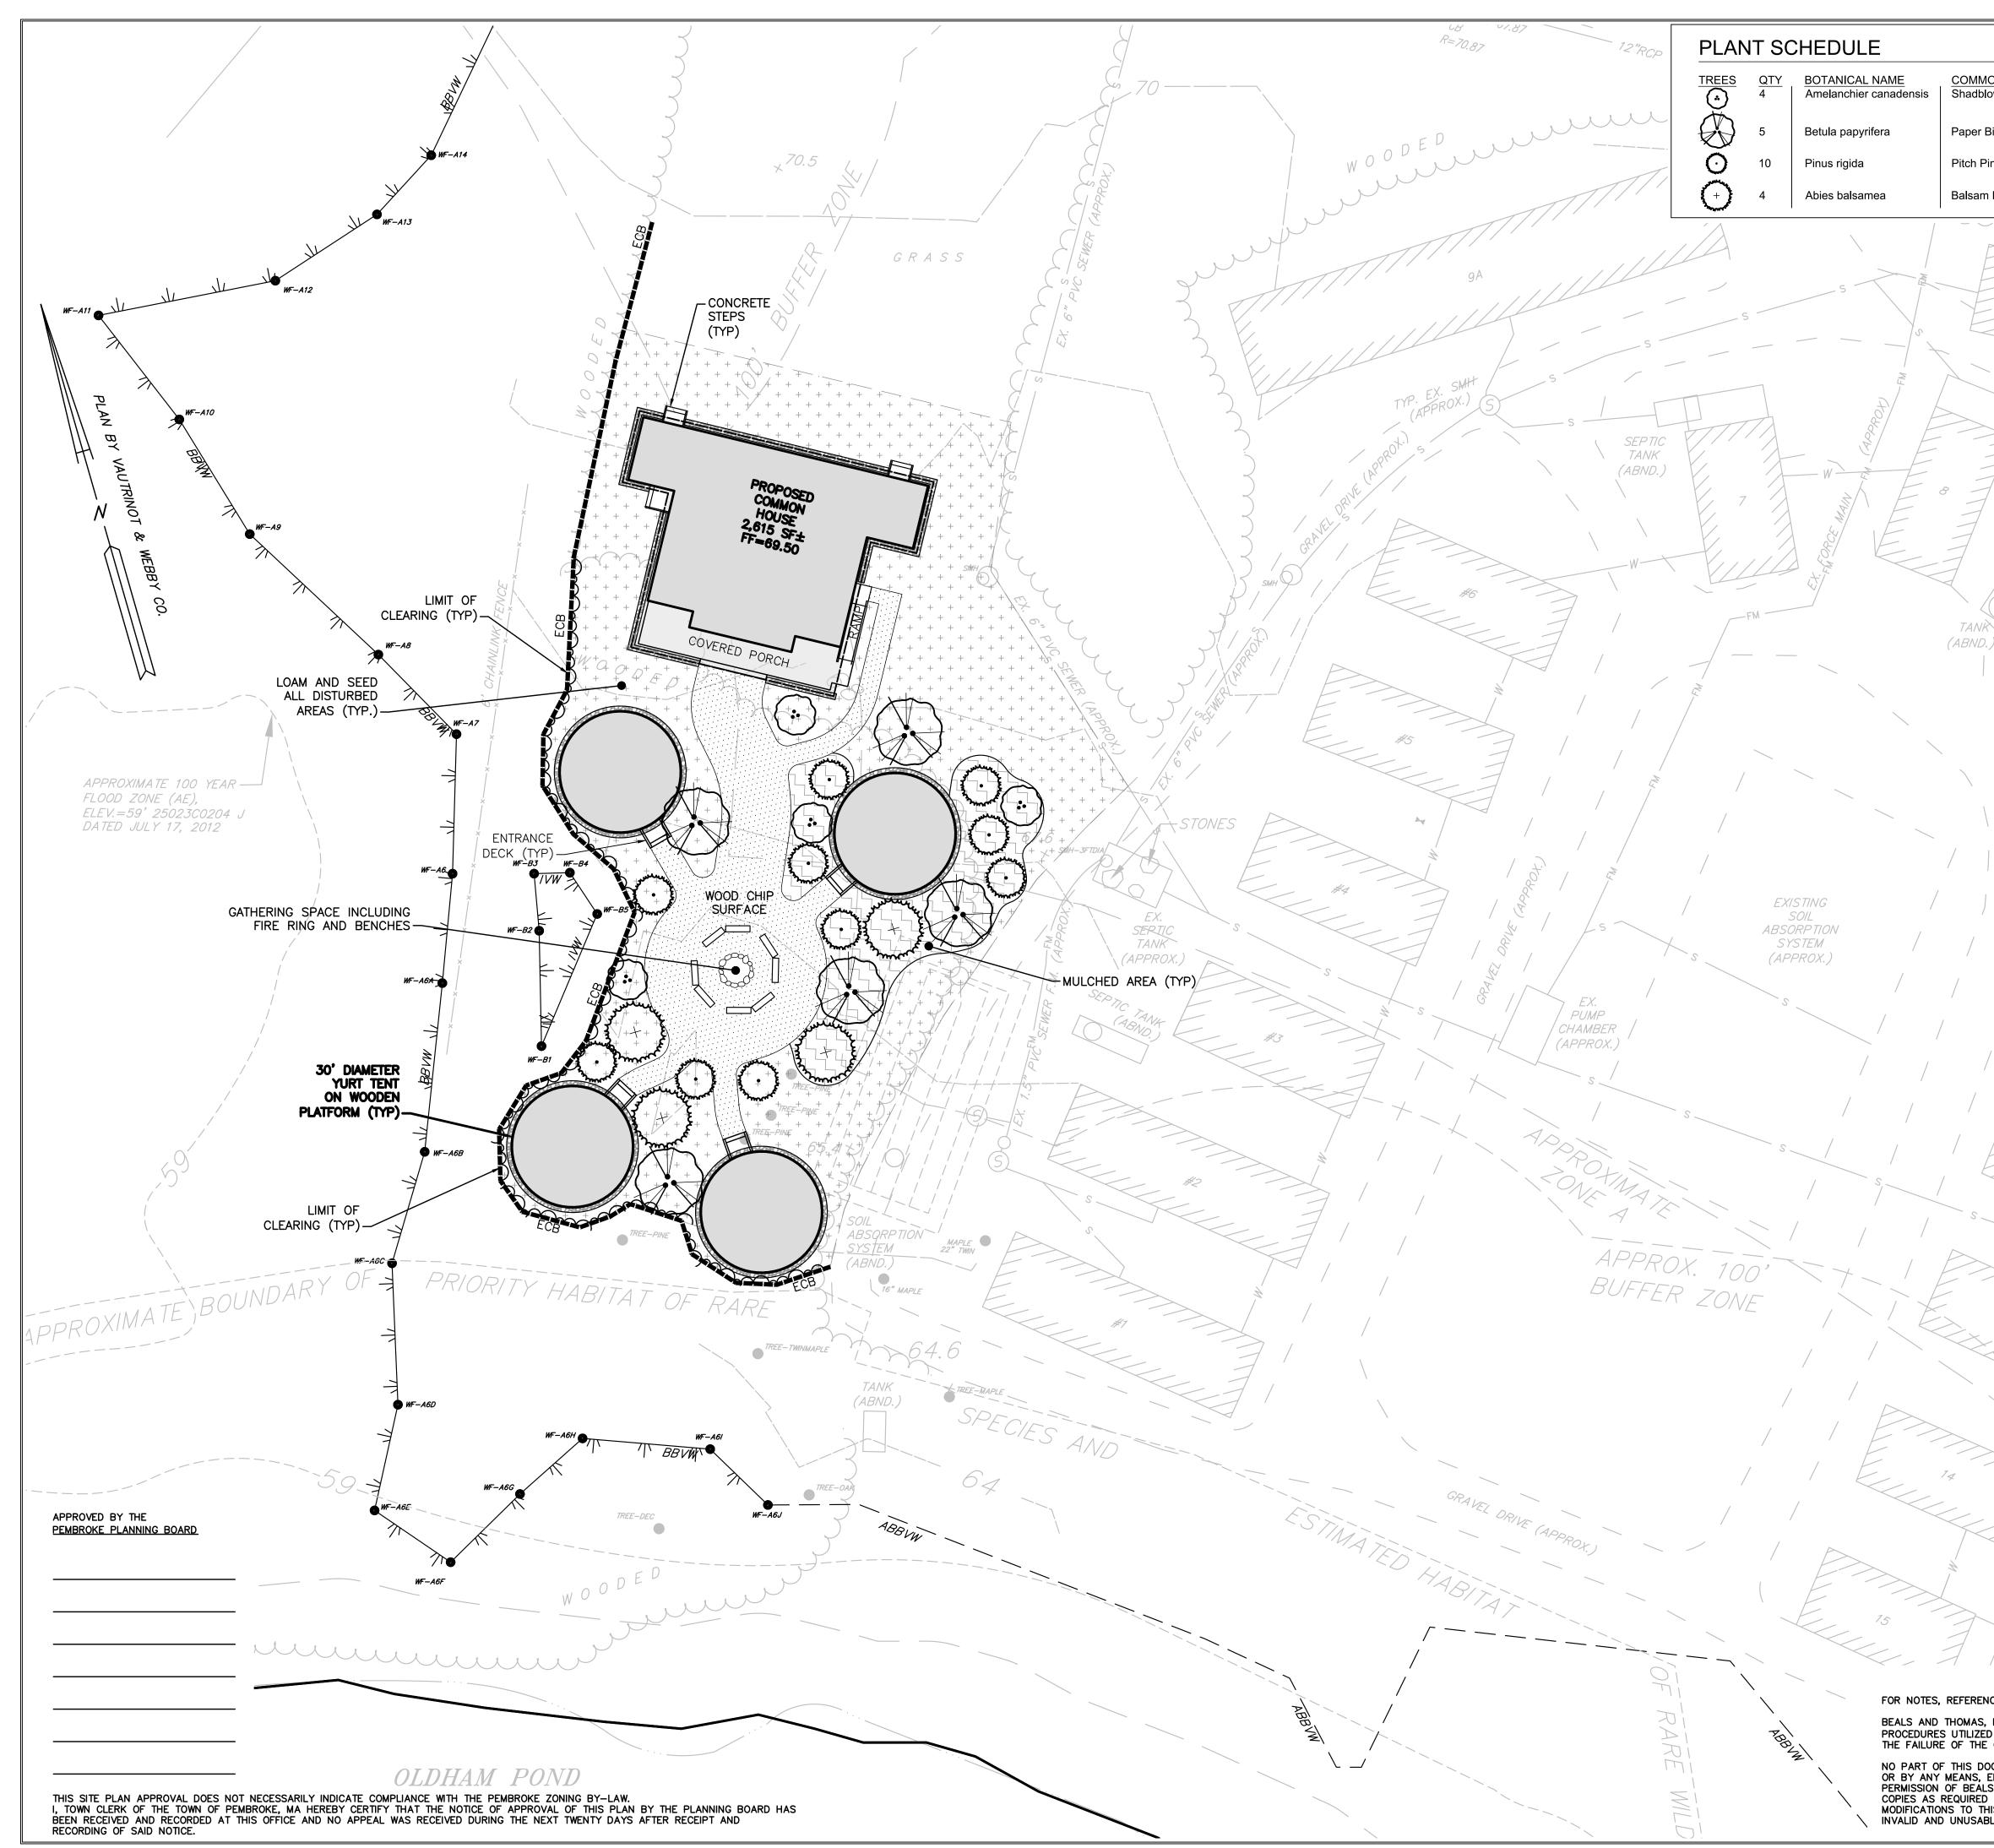

# **SHEET INDEX**

- **Cover Sheet**
- **TP-1** Compiled Topographic Plan
- **TP-2** Compiled Topographic Plan
- C1.1 Notes, References and Legend Sheet
- C2.1 Locus Plan
- C3.1 Layout and Materials Plan
- C4.1 Grading, Drainage and Utilities Plan
- C5.1 Details Sheet
- A-201 Building Elevations (By Others)
- A-202 Building Elevations (By Others)

ALL PLANTING BEDS TO BE FILLED WITH SOIL AND CROWNED ABOVE ADJACENT LAWN OR IMPROVED AREAS. ALL PLANTING BEDS TO BE MULCHED WITH AGED PINE BARK MULCH TO A DEPTH OF THREE (3) INCHES.

CAUTION SHALL BE USED NOT TO EXTEND MULCH LAYER ABOVE SOIL LEVEL AT TRUNKS/STEMS OF INSTALLED PLANT MATERIAL.

PROVIDE FIVE (5) FOOT DIAMETER MULCH CIRCLE AROUND ALL INDIVIDUAL TREE PLANTINGS AND CONTINUOUS MULCH BED AROUND SHRUB PLANTINGS.

VERIFY ALL EXISTING UTILITY LINES PRIOR TO PLANTING AND REPORT ANY CONFLICTS TO THE OWNER OR HIS REPRESENTATIVE.