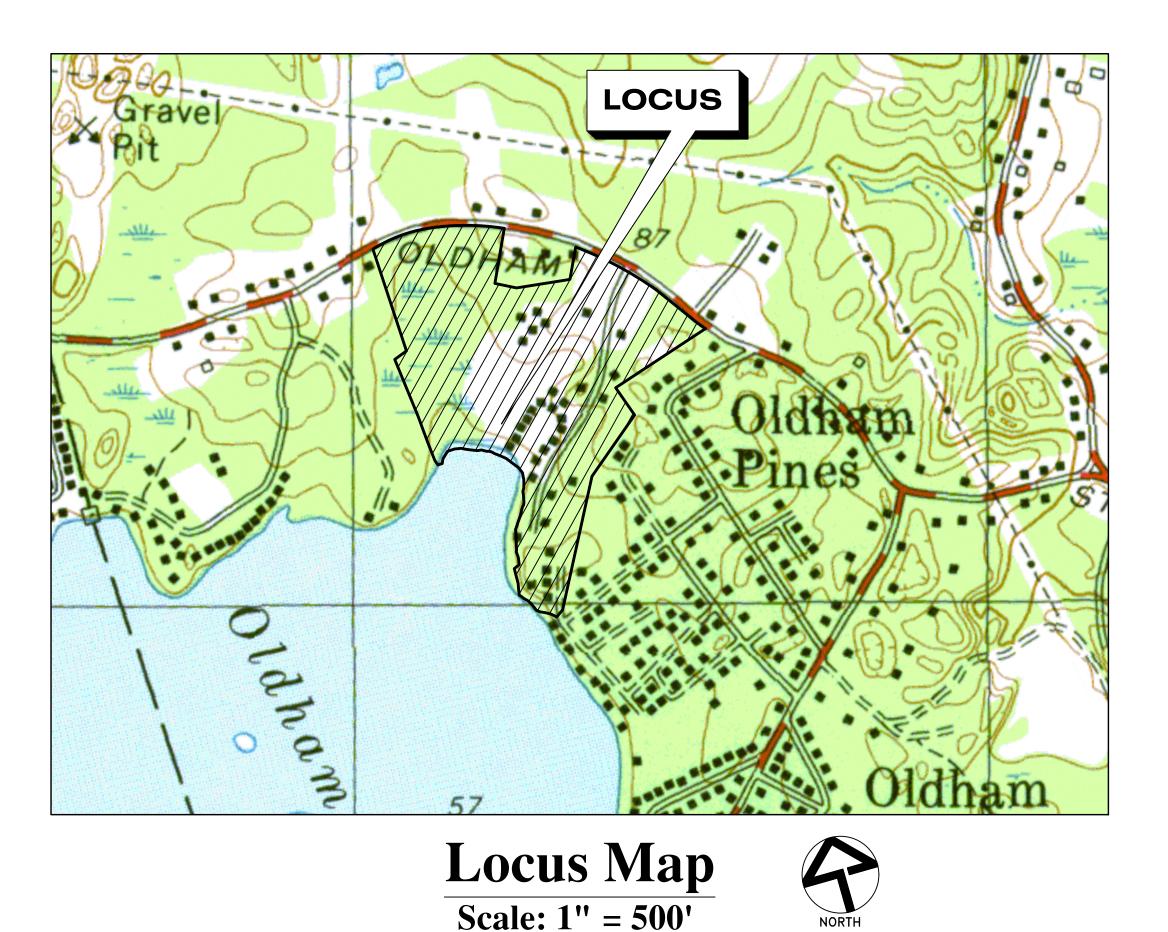

# CAMP PEMBROKE YURT VILLAGE 306 OLDHAM STREET PEMBROKE, MASSACHUSETTS (Plymouth County)

Permit Plan Set - September 18, 2019