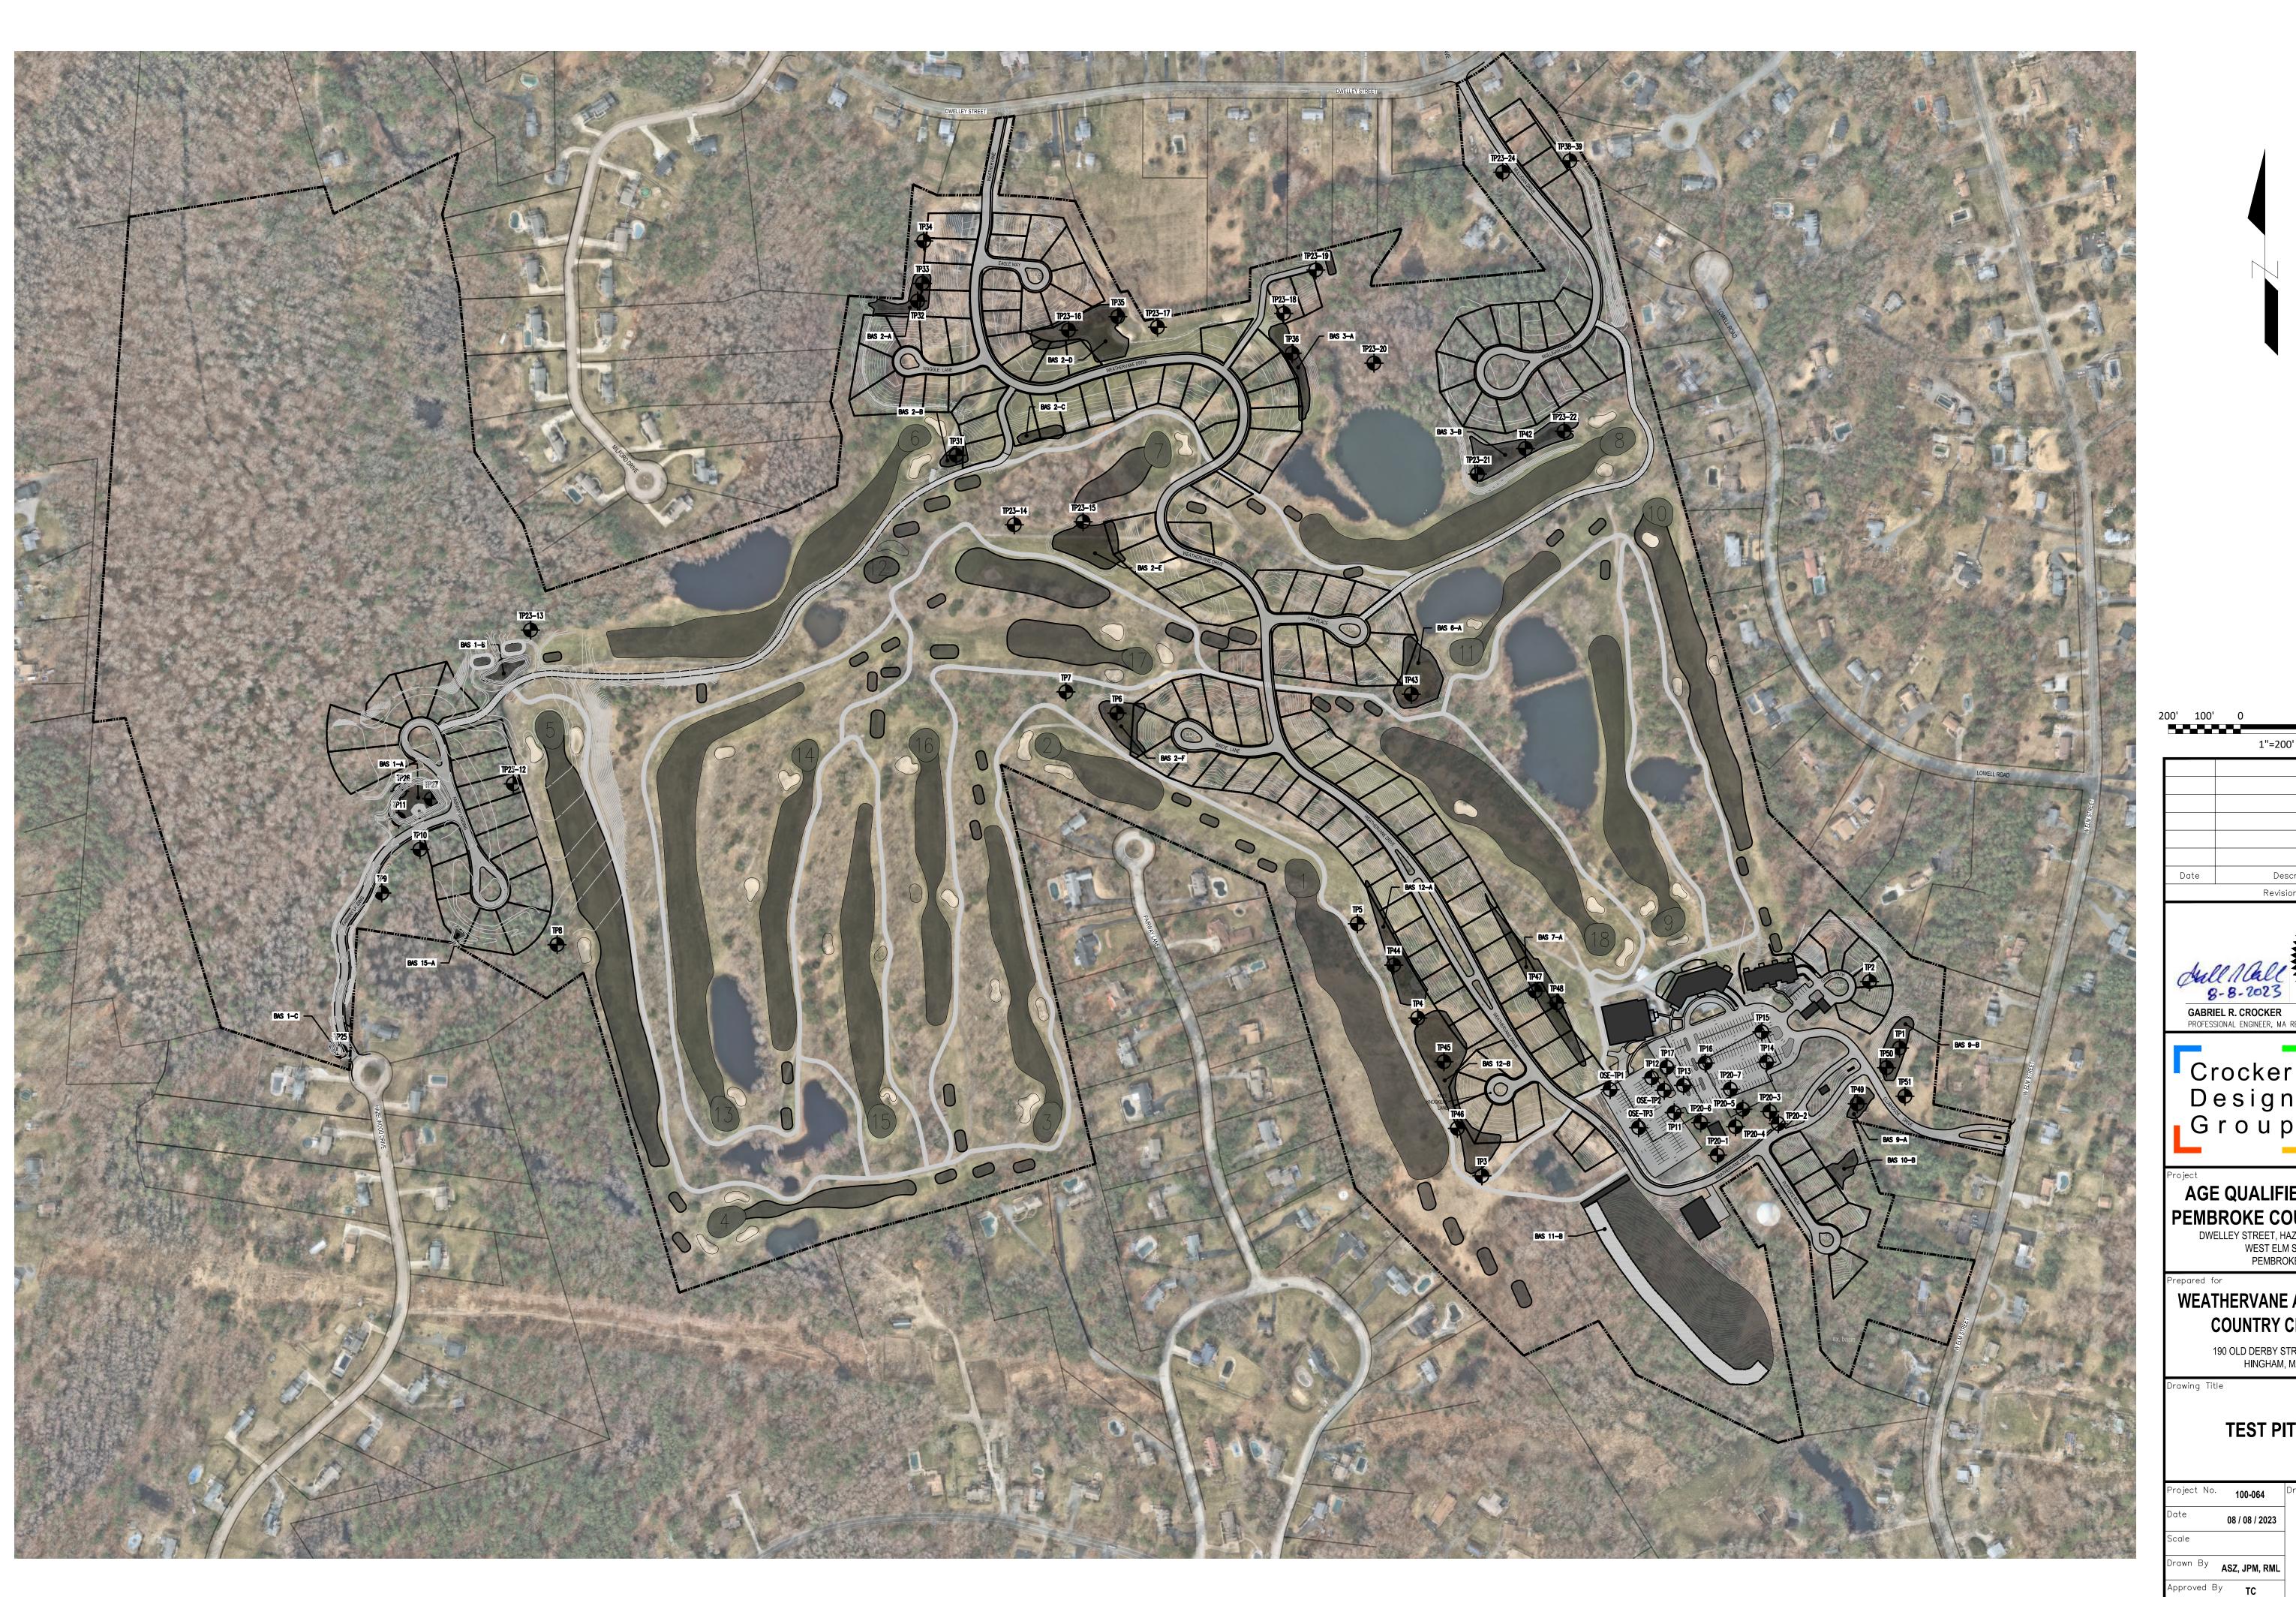

Crocker
Design
Group

2 SHARP
STREET, UNIT A
HINGHAM, MA
02043
P: 781-919-0808

AGE QUALIFIED VILLAGE PEMBROKE COUNTRY CLUB

DWELLEY STREET, HAZELWOOD DRIVE &
WEST ELM STREET
PEMBROKE, MA

WEATHERVANE AT PEMBROKE COUNTRY CLUB, LLC

190 OLD DERBY STREET, SUITE 311 HINGHAM, MA 02043

**TEST PIT PLAN** 

| ect No. | 100-064        | Drawing No. |
|---------|----------------|-------------|
|         | 08 / 08 / 2023 |             |
| )       |                | <b>C-7</b>  |
| n Dv    |                |             |