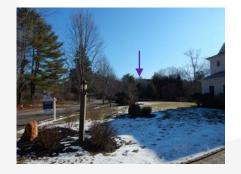

## VIEW 1- EXISTING CONDITION: LOOKING SOUTH-SOUTHWEST FROM WASHINGTON STREET

Proprietary & confidential