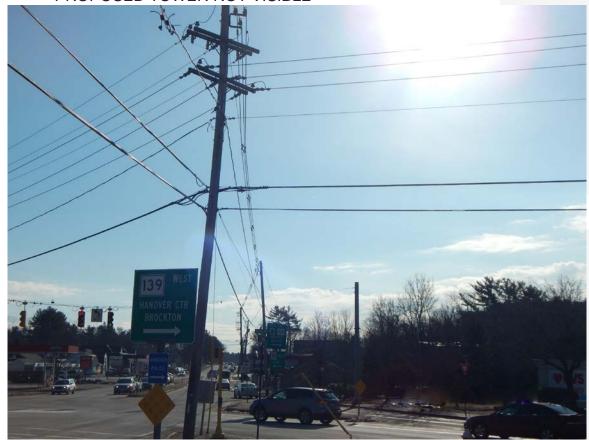

## VIEW 1- EXISTING CONDITION: LOOKING SOUTH-SOUTHWEST FROM WASHINGTON STREET

Proprietary & confidential