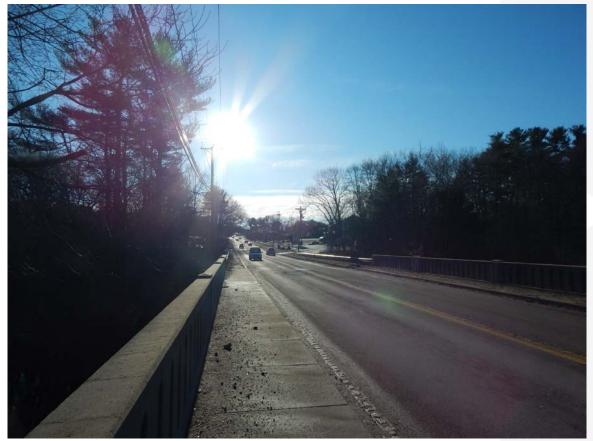

## VIEW 1- EXISTING CONDITION: LOOKING SOUTH-SOUTHWEST FROM WASHINGTON STREET

Proprietary & confidential