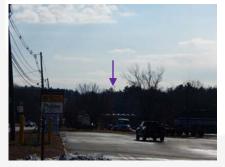

## VIEW 1- PROPOSED CONDITION: LOOKING SOUTH-SOUTHWEST FROM WASHINGTON STREET

Proprietary & confidential