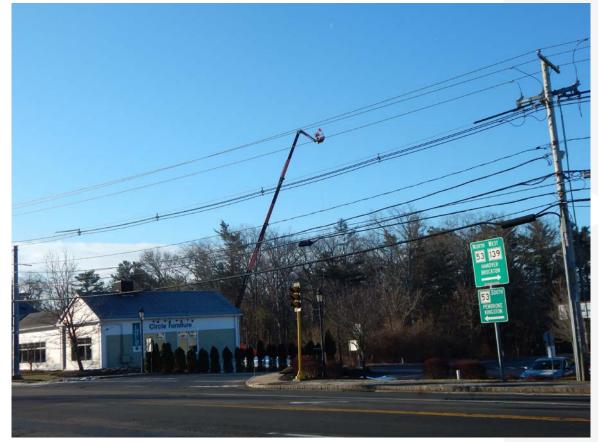

## VIEW 1- EXISTING CONDITION: LOOKING SOUTH-SOUTHWEST FROM WASHINGTON STREET

Proprietary & confidential

## VIEW 1- PROPOSED CONDITION: LOOKING SOUTH-SOUTHWEST FROM WASHINGTON STREET

Proprietary & confidential