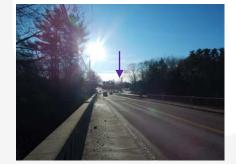

## VIEW 1- PROPOSED CONDITION: LOOKING SOUTH-SOUTHWEST FROM WASHINGTON STREET

Proprietary & confidential