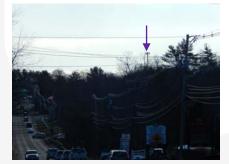

#### VIEW 10- EXISTING CONDITION: LOOKING SOUTHEAST FROM BUTTONWOOD LANE PROPOSED TOWER NOT VISIBLE