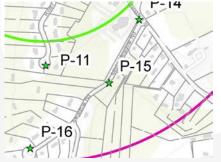

#### VIEW 5- EXISTING CONDITION: LOOKING SOUTHEAST FROM COLUMBIA ROAD PROPOSED TOWER NOT VISIBLE

\_09

Proprietary & confidential

nexius

## VIEW 8- EXISTING CONDITION: LOOKING SOUTHEAST FROM COLUMBIA ROAD

Proprietary & confidential

## VIEW 8- PROPOSED CONDITION: LOOKING SOUTHEAST FROM COLUMBIA ROAD

Proprietary & confidential