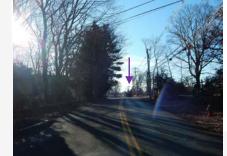

## VIEW 1- PROPOSED CONDITION: LOOKING SOUTH-SOUTHWEST FROM WASHINGTON STREET

Proprietary & confidential