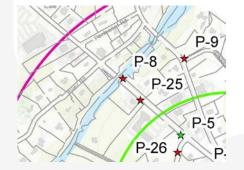

A site visit was made, and photographs were taken from specific locations around the Facility. The weather condition and visibility were within acceptable levels to conduct the Visual Analysis.

An initial balloon test was attempted for this proposed tower installation on 01-16-21. Unfortunately, due to unacceptable wind conditions at that time. That effort was canceled and a second test utilizing a crane which is less effected by winds was completed on 02-06-21. As part of that effort the crane was placed in the westerly corner of the parking lot as close as possible to the exact location of the proposed tower installation. Photographs were then taken from the surrounding area at locations at distance ranges of quarter mile, half mile and one mile from the proposed tower installation.