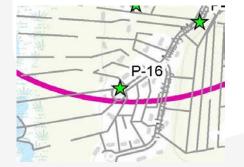

#### VIEW 16- EXISTING CONDITION: LOOKING NORTH FROM MISTY MEADOW ROAD PROPOSED TOWER NOT VISIBLE

Proprietary & confidential