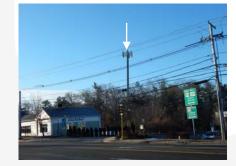

#### VIEW 9- EXISTING CONDITION: LOOKING SOUTH-SOUTHEAST FROM WASHINGTON STREET

Proprietary & confidential

#### VIEW 9- PROPOSED CONDITION: LOOKING SOUTH-SOUTHEAST FROM WASHINGTON STREET

Proprietary & confidential