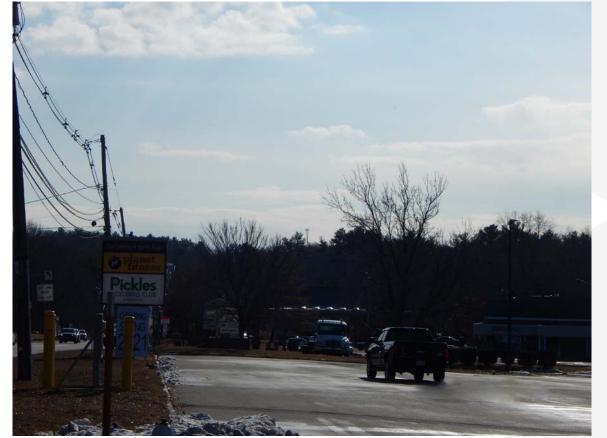

## VIEW 1- EXISTING CONDITION: LOOKING SOUTH-SOUTHWEST FROM WASHINGTON STREET

Proprietary & confidential