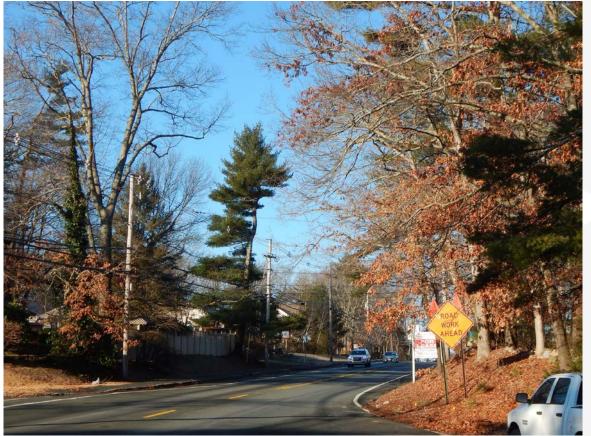

## VIEW 1- EXISTING CONDITION: LOOKING SOUTH-SOUTHWEST FROM WASHINGTON STREET

Proprietary & confidential

## VIEW 1- PROPOSED CONDITION: LOOKING SOUTH-SOUTHWEST FROM WASHINGTON STREET

Proprietary & confidential