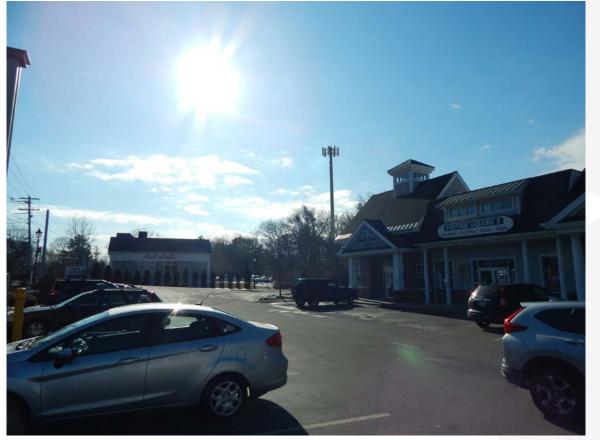

#### VIEW 3- EXISTING CONDITION: LOOKING WEST-SOUTHWEST FROM SCHOOSETT STREET PROPOSED TOWER NOT VISIBLE

Proprietary & confidential

VIEW 4- EXISTING CONDITION: LOOKING SOUTHWEST FROM BRICK KILN LANE PROPOSED TOWER NOT VISIBLE