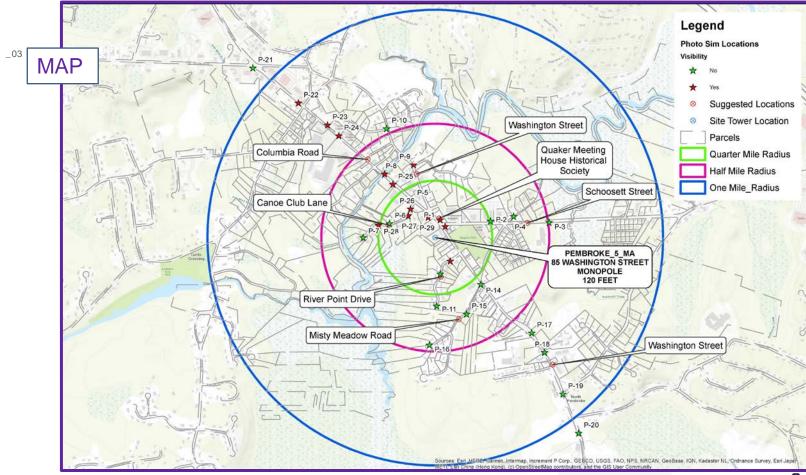

# **VISUAL ANALYSIS**

PROPOSED WIRELESS TELECOMMUNICATIONS FACILITY

SITE NAME: PEMBROKE\_5\_MA LOCATION CODE: 430514 ADDRESS: 85 WASHINGTON STREET, PEMBROKE, MA 02359

A site visit was made, and photographs were taken from specific locations around the Facility. The weather condition and visibility were within acceptable levels to conduct the Visual Analysis.

An initial balloon test was attempted for this proposed tower installation on 01-16-21. Unfortunately, due to unacceptable wind conditions at that time. That effort was canceled and a second test utilizing a crane which is less effected by winds was completed on 02-06-21. As part of that effort the crane was placed in the westerly corner of the parking lot as close as possible to the exact location of the proposed tower installation. Photographs were then taken from the surrounding area at locations at distance ranges of quarter mile, half mile and one mile from the proposed tower installation.