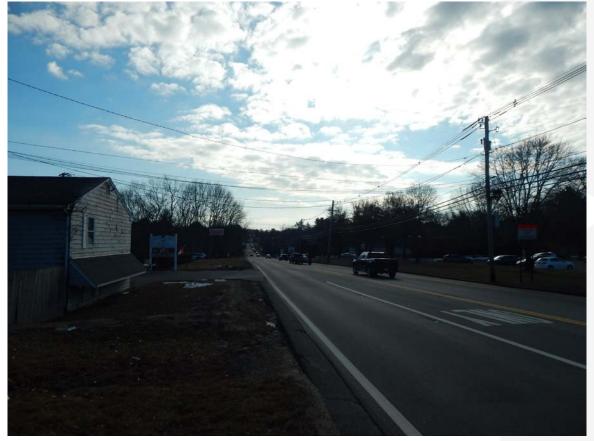

#### VIEW 2- EXISTING CONDITION: LOOKING WEST-SOUTHWEST FROM SCHOOSETT STREET PROPOSED TOWER NOT VISIBLE

Proprietary & confidential