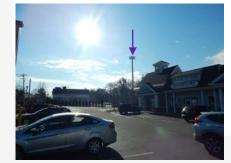

## VIEW 1- EXISTING CONDITION: LOOKING SOUTH-SOUTHWEST FROM WASHINGTON STREET

Proprietary & confidential

## VIEW 1- PROPOSED CONDITION: LOOKING SOUTH-SOUTHWEST FROM WASHINGTON STREET

Proprietary & confidential