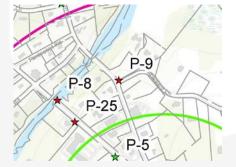

A site visit was made, and photographs were taken from specific locations around the Facility. The weather condition and visibility were within acceptable levels to conduct the Visual Analysis.

An initial balloon test was attempted for this proposed tower installation on 01-16-21. Unfortunately, due to unacceptable wind conditions at that time. That effort was canceled and a second test utilizing a crane which is less effected by winds was completed on 02-06-21. As part of that effort the crane was placed in the westerly corner of the parking lot as close as possible to the exact location of the proposed tower installation. Photographs were then taken from the surrounding area at locations at distance ranges of quarter mile, half mile and one mile from the proposed tower installation.