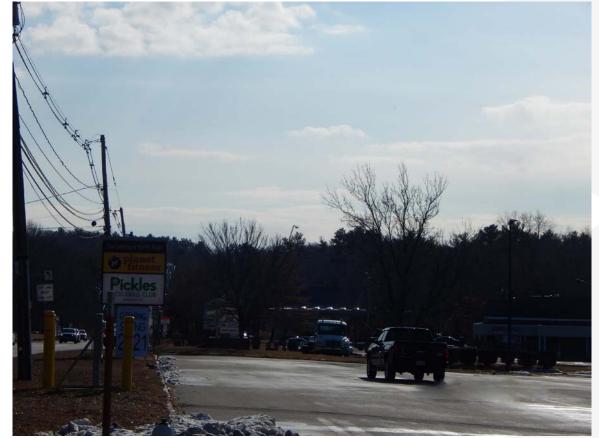

#### VIEW 2- EXISTING CONDITION: LOOKING WEST-SOUTHWEST FROM SCHOOSETT STREET PROPOSED TOWER NOT VISIBLE

Proprietary & confidential