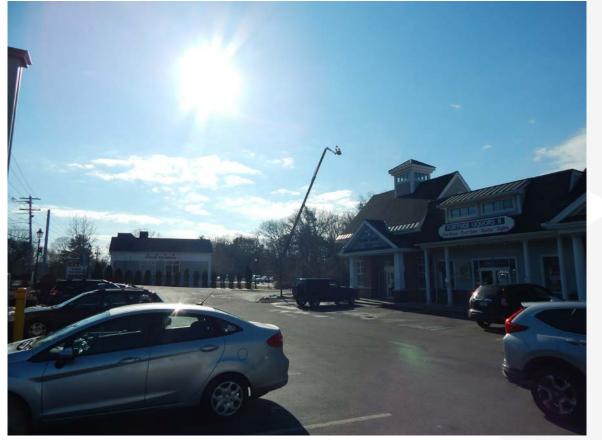

#### VIEW 2- EXISTING CONDITION: LOOKING WEST-SOUTHWEST FROM SCHOOSETT STREET PROPOSED TOWER NOT VISIBLE

Proprietary & confidential