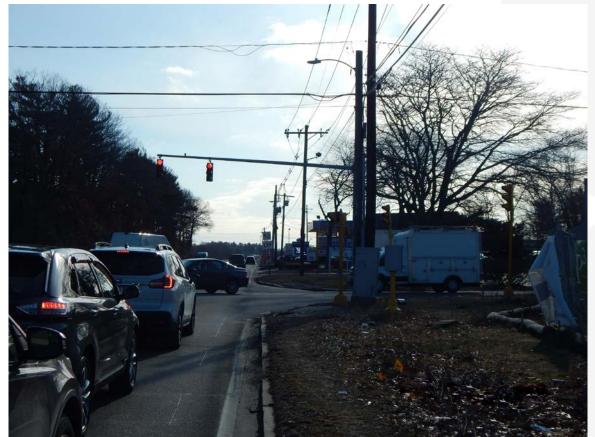

#### VIEW 2- EXISTING CONDITION: LOOKING WEST-SOUTHWEST FROM SCHOOSETT STREET PROPOSED TOWER NOT VISIBLE

Proprietary & confidential