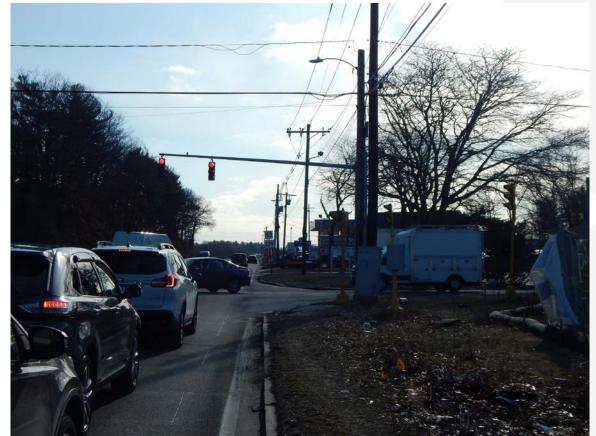

## VIEW 1- EXISTING CONDITION: LOOKING SOUTH-SOUTHWEST FROM WASHINGTON STREET

Proprietary & confidential