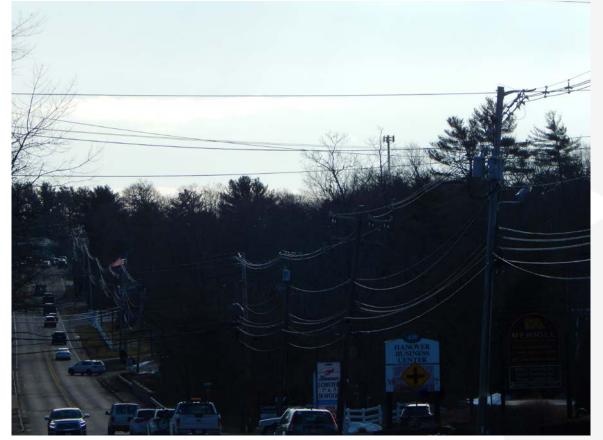

## VIEW 1- EXISTING CONDITION: LOOKING SOUTH-SOUTHWEST FROM WASHINGTON STREET

Proprietary & confidential

## VIEW 1- PROPOSED CONDITION: LOOKING SOUTH-SOUTHWEST FROM WASHINGTON STREET

Proprietary & confidential