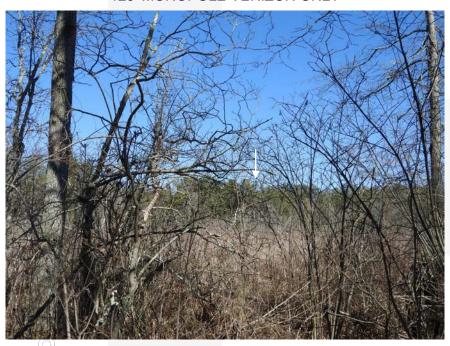

# P-7 LOOKING NORTHEAST FROM WALKING PATH

# P-7 LOOKING NORTHEAST FROM WALKING PATH

120' MONOPOLE WITH FUTURE CARRIERS