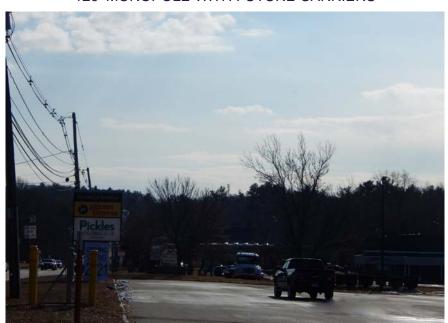

# P-2 LOOKING SOUTHWEST FROM RIVER ROAD & COLUMBIA ROAD

# P-2 LOOKING SOUTHWEST FROM RIVER ROAD & COLUMBIA ROAD

120' MONOPOLE WITH FUTURE CARRIERS