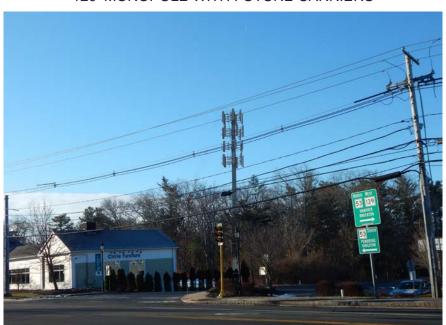

# PHM-1 LOOKING SOUTH-SOUTHWEST FROM WASHINGTON STREET

120' MONOPOLE WITH FUTURE CARRIERS