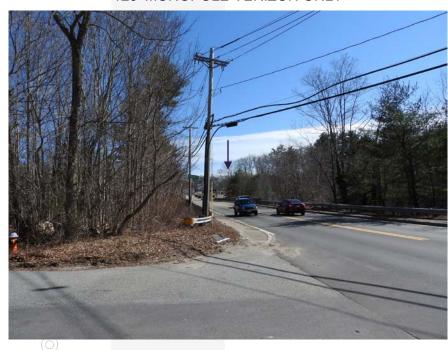

# P-2 LOOKING SOUTHWEST FROM RIVER ROAD & COLUMBIA ROAD

# P-2 LOOKING SOUTHWEST FROM RIVER ROAD & COLUMBIA ROAD

120' MONOPOLE WITH FUTURE CARRIERS