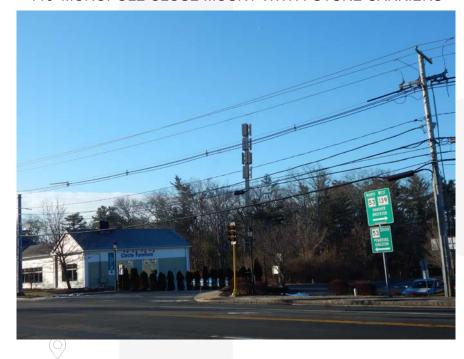

# PHM-1 LOOKING SOUTH-SOUTHWEST FROM WASHINGTON STREET

**EXISTING CONDITION** 

# PHM-1 LOOKING SOUTH-SOUTHWEST FROM WASHINGTON STREET

120' MONOPOLE WITH FUTURE CARRIERS