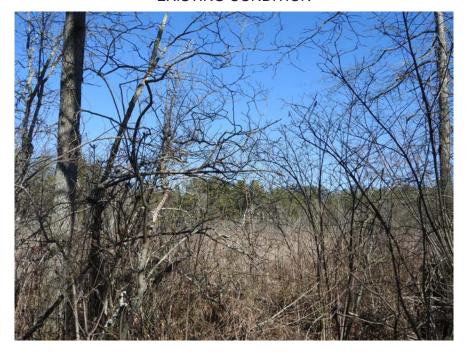

# P-7 LOOKING NORTHEAST FROM WALKING PATH

#### **EXISTING CONDITION**

# P-7 LOOKING NORTHEAST FROM WALKING PATH

120' MONOPOLE WITH FUTURE CARRIERS