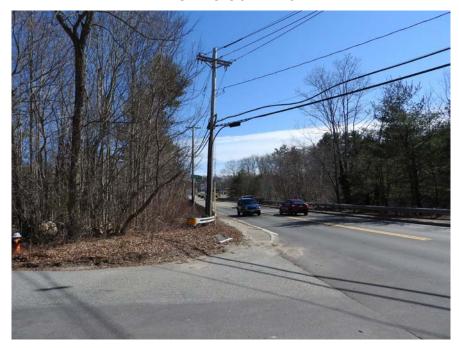

# P-2 LOOKING SOUTHWEST FROM RIVER ROAD & COLUMBIA ROAD

# P-2 LOOKING SOUTHWEST FROM RIVER ROAD & COLUMBIA ROAD

120' MONOPOLE WITH FUTURE CARRIERS