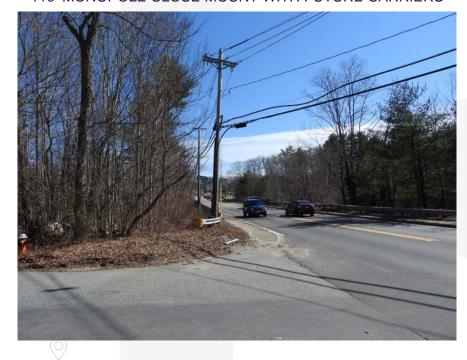

# PHM-1 LOOKING SOUTH-SOUTHWEST FROM WASHINGTON STREET

**EXISTING CONDITION** 

# PHM-1 LOOKING SOUTH-SOUTHWEST FROM WASHINGTON STREET

120' MONOPOLE WITH FUTURE CARRIERS