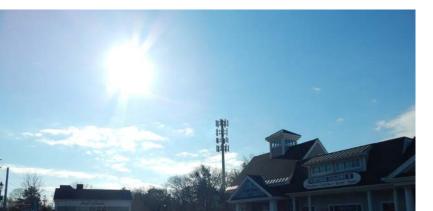

# P-7 LOOKING NORTHEAST FROM WALKING PATH

#### **EXISTING CONDITION**

# P-7 LOOKING NORTHEAST FROM WALKING PATH

120' MONOPOLE WITH FUTURE CARRIERS