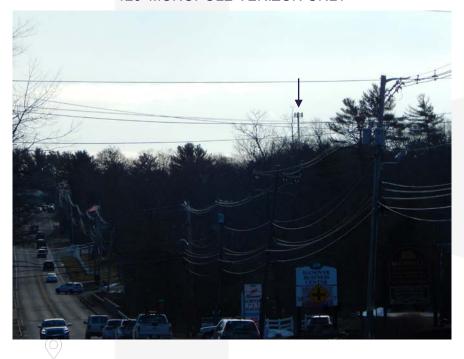

# PHM-1 LOOKING SOUTH-SOUTHWEST FROM WASHINGTON STREET

**EXISTING CONDITION** 

# PHM-1 LOOKING SOUTH-SOUTHWEST FROM WASHINGTON STREET

120' MONOPOLE WITH FUTURE CARRIERS