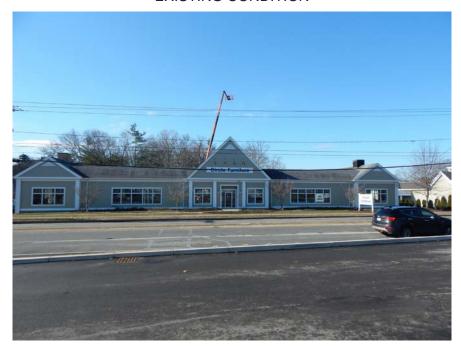

LE WITH FUTURE CARRIERS





# P-13 LOOKING NORTHWEST FROM RIVERPOINT STREET

**EXISTING CONDITION** 





# P-13 LOOKING NORTHWEST FROM RIVERPOINT STREET

120' MONOPOLE WITH FUTURE CARRIERS





# P-23 LOOKING SOUTHEAST FROM COLUMBIA ROAD







# P-23 LOOKING SOUTHEAST FROM COLUMBIA ROAD

120' MONOPOLE WITH FUTURE CARRIERS





# P-25 LOOKING SOUTHEAST FROM COLUMBIA ROAD

#### **EXISTING CONDITION**





# P-25 LOOKING SOUTHEAST FROM COLUMBIA ROAD

120' MONOPOLE WITH FUTURE CARRIERS





# P-28 LOOKING EAST FROM CANOE CLUB LANE







# P-28 LOOKING EAST FROM CANOE CLUB LANE

120' MONOPOLE WITH FUTURE CARRIERS





# P-29 LOOKING SOUTH FROM COLUMBIA ROAD







# P-29 LOOKING SOUTH FROM COLUMBIA ROAD

120' MONOPOLE WITH FUTURE CARRIERS





# P-30 LOOKING SOUTHWEST FROM COLUMBIA ROAD







# P-30 LOOKING SOUTHWEST FROM COLUMBIA ROAD

120' MONOPOLE WITH FUTURE CARRIERS





Thank you Let's PowerUP

nexius