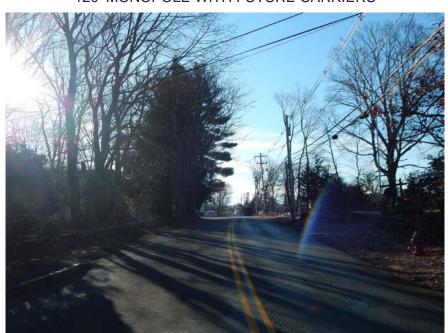

# PHM-1 LOOKING SOUTH-SOUTHWEST FROM WASHINGTON STREET

120' MONOPOLE WITH FUTURE CARRIERS