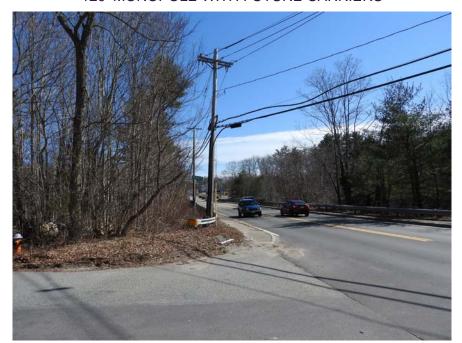

# P-2 LOOKING SOUTHWEST FROM RIVER ROAD & COLUMBIA ROAD

# P-2 LOOKING SOUTHWEST FROM RIVER ROAD & COLUMBIA ROAD

120' MONOPOLE WITH FUTURE CARRIERS