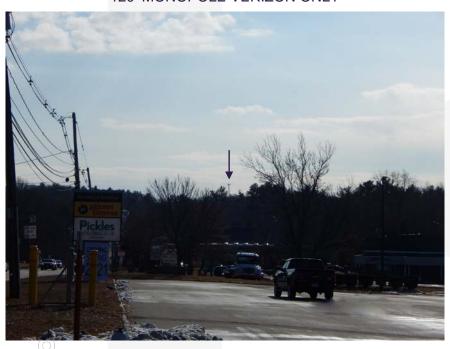

# P-2 LOOKING SOUTHWEST FROM RIVER ROAD & COLUMBIA ROAD

# P-2 LOOKING SOUTHWEST FROM RIVER ROAD & COLUMBIA ROAD

120' MONOPOLE WITH FUTURE CARRIERS