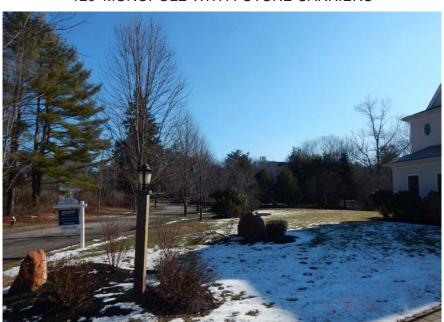

# P-9 LOOKING SOUTH-SOUTHEAST FROM WASHINGTON STREET

# P-9 LOOKING SOUTH-SOUTHEAST FROM WASHINGTON STREET

120' MONOPOLE WITH FUTURE CARRIERS