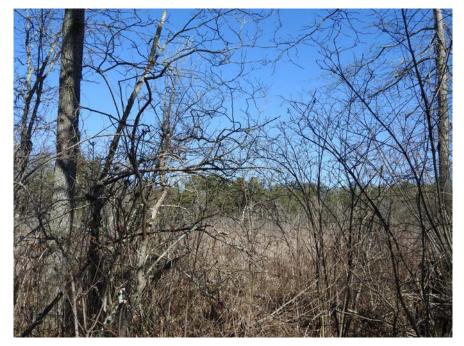

# P-7 LOOKING NORTHEAST FROM WALKING PATH

#### **EXISTING CONDITION**

# P-7 LOOKING NORTHEAST FROM WALKING PATH

120' MONOPOLE WITH FUTURE CARRIERS