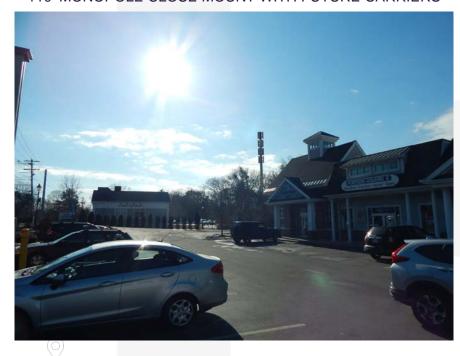

# PHM-1 LOOKING SOUTH-SOUTHWEST FROM WASHINGTON STREET

**EXISTING CONDITION** 

# PHM-1 LOOKING SOUTH-SOUTHWEST FROM WASHINGTON STREET

120' MONOPOLE WITH FUTURE CARRIERS