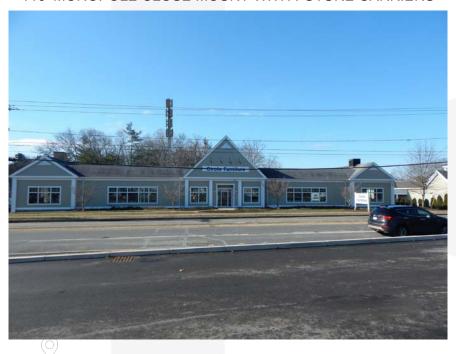

# PHM-1 LOOKING SOUTH-SOUTHWEST FROM WASHINGTON STREET

120' MONOPOLE WITH FUTURE CARRIERS