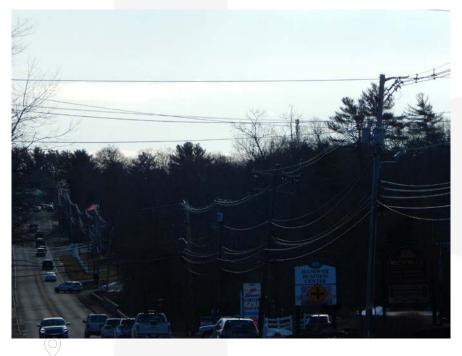

# PHM-1 LOOKING SOUTH-SOUTHWEST FROM WASHINGTON STREET

**EXISTING CONDITION** 

# PHM-1 LOOKING SOUTH-SOUTHWEST FROM WASHINGTON STREET

120' MONOPOLE WITH FUTURE CARRIERS