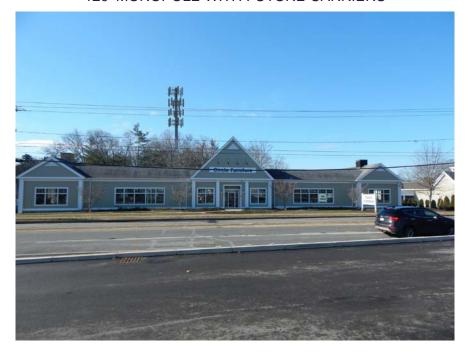

# PHM-1 LOOKING SOUTH-SOUTHWEST FROM WASHINGTON STREET

120' MONOPOLE WITH FUTURE CARRIERS