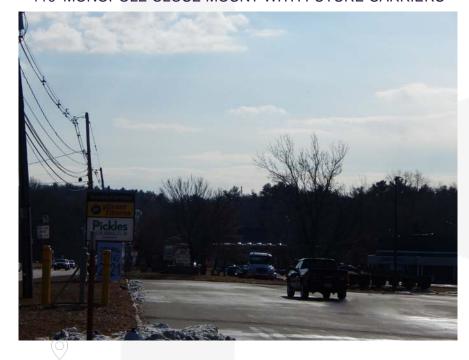

# P-9 LOOKING SOUTH-SOUTHEAST FROM WASHINGTON STREET

#### **EXISTING CONDITION**

# P-9 LOOKING SOUTH-SOUTHEAST FROM WASHINGTON STREET

120' MONOPOLE WITH FUTURE CARRIERS