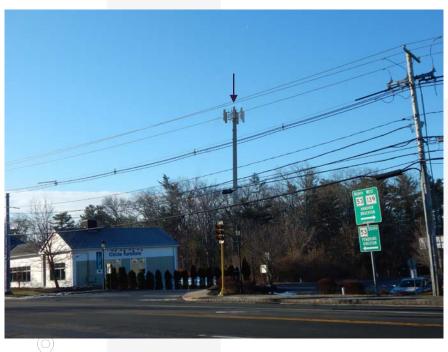

# PHM-1 LOOKING SOUTH-SOUTHWEST FROM WASHINGTON STREET

120' MONOPOLE WITH FUTURE CARRIERS