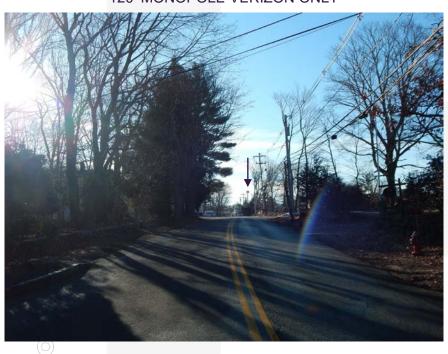

# PHM-1 LOOKING SOUTH-SOUTHWEST FROM WASHINGTON STREET

120' MONOPOLE WITH FUTURE CARRIERS