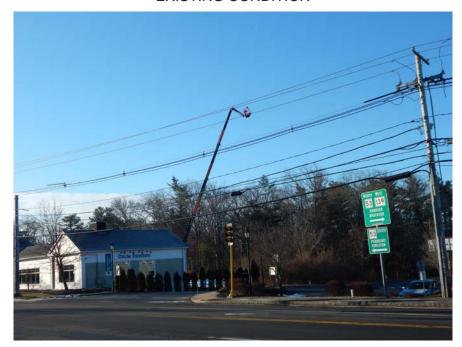

# VISUAL ANALYSIS

PROPOSED WIRELESS TELECOMMUNICATIONS FACILITY

SITE NAME: PEMBROKE\_5\_MA

LOCATION CODE: 430514

ADDRESS: 85 WASHINGTON STREET, PEMBROKE, MA 02359



# PHM-1 LOOKING SOUTH-SOUTHWEST FROM WASHINGTON STREET

**EXISTING CONDITION** 





# PHM-1 LOOKING SOUTH-SOUTHWEST FROM WASHINGTON STREET

120' MONOPOLE WITH FUTURE CARRIERS





# P-2 LOOKING SOUTHWEST FROM RIVER ROAD & COLUMBIA ROAD







# P-2 LOOKING SOUTHWEST FROM RIVER ROAD & COLUMBIA ROAD

120' MONOPOLE WITH FUTURE CARRIERS





# P-6 LOOKING NORTHEAST FROM DOCK 2

#### **EXISTING CONDITION**





# P-6 LOOKING NORTHEAST FROM DOCK 2

120' MONOPOLE WITH FUTURE CARRIERS





# P-7 LOOKING NORTHEAST FROM WALKING PATH

#### **EXISTING CONDITION**





# P-7 LOOKING NORTHEAST FROM WALKING PATH

120' MONOPOLE WITH FUTURE CARRIERS





# P-9 LOOKING SOUTH-SOUTHEAST FROM WASHINGTON STREET

#### **EXISTING CONDITION**





# P-9 LOOKING SOUTH-SOUTHEAST FROM WASHINGTON STREET

120' MONOPOLE WITH FUTURE CARRIERS





# P-13 LOOKING NORTHWEST FROM RIVERPOINT STREET

**EX