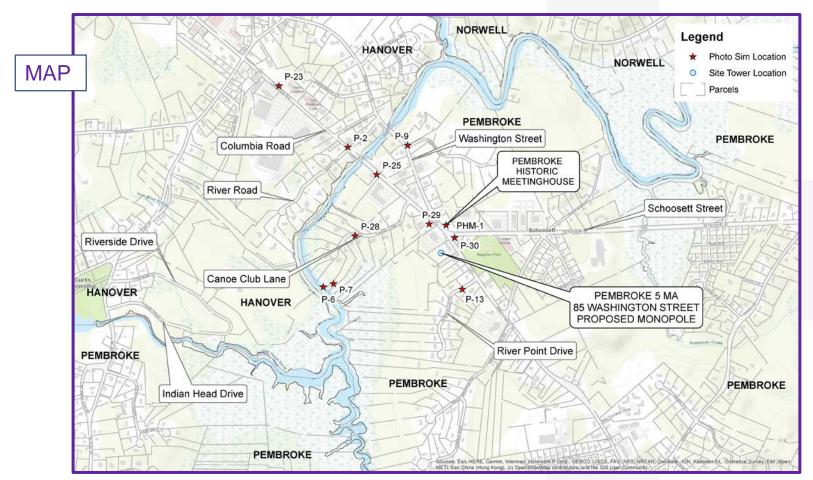

# VISUAL ANALYSIS

PROPOSED WIRELESS TELECOMMUNICATIONS FACILITY

SITE NAME: PEMBROKE\_5\_MA

LOCATION CODE: 430514

ADDRESS: 85 WASHINGTON STREET, PEMBROKE, MA 02359