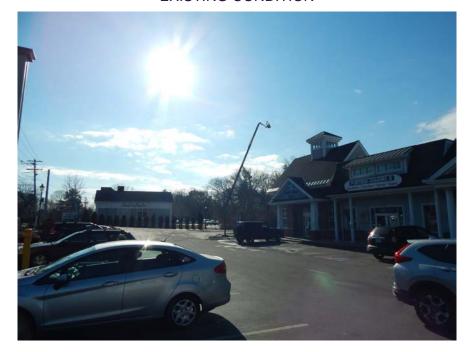

# P-6 LOOKING NORTHEAST FROM DOCK 2

#### **EXISTING CONDITION**

# P-6 LOOKING NORTHEAST FROM DOCK 2

120' MONOPOLE WITH FUTURE CARRIERS