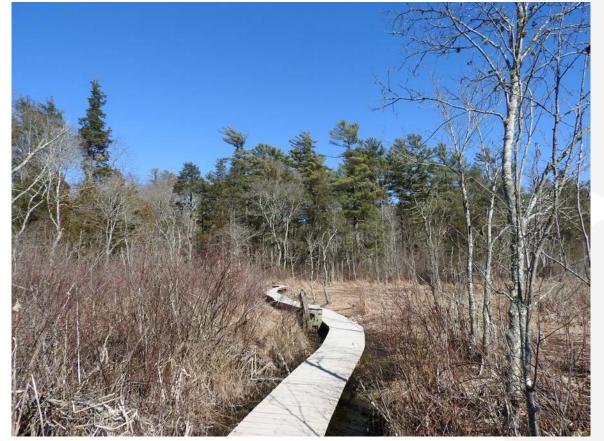

#### P-7 EXISTING CONDITION: LOOKING NORTHEAST FROM WALKING PATH

#### P-7 PROPOSED CONDITION: LOOKING NORTHEAST FROM WALKING PATH