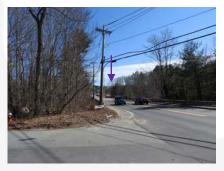

er Road, both sides of the North River, and the North River from the Drone. In addition, we added the future carriers in the Visual Assessment as requested, and also used view P-1 from the original Visual Assessment submittal and labeled it "Old P-1". Because of the proximity to the site location, all carriers were visible from the Old P-1 location.



#### OLD P-1 EXISTING CONDITION: LOOKING SOUTH-SOUTHWEST FROM WASHINGTON STREET





#### OLD P-1 PROPOSED CONDITION: LOOKING SOUTH-SOUTHWEST FROM WASHINGTON STREET





## P-1 EXISTING CONDITION: LOOKING SOUTHWEST FROM RIVER ROAD & WASHINGTON STREET PROPOSED TOWER NOT VISIBLE





#### P-2 EXISTING CONDITION: LOOKING SOUTHWEST FROM RIVER ROAD & COLUMBIA RD





#### P-2 PROPOSED CONDITION: LOOKING SOUTHWEST FROM RIVER ROAD & COLUMBIA RD





## P-3 EXISTING CONDITION: LOOKING SOUTHWEST FROM RIVER ROAD PROPOSED TOWER NOT VISIBLE





## P-4 EXISTING CONDITION: LOOKING WEST FROM RIVER ROAD PROPOSED TOWER NOT VISIBLE





## P-5 EXISTING CONDITION: LOOKING EAST-NORTHEAST FROM DOCK 1 PROPOSED TOWER NOT VISIBLE





#### P-6 EXISTING CONDITION: LOOKING NORTHEAST FROM DOCK 2





#### P-6 PROPOSED CONDITION: LOOKING NORTHEAST FROM DOCK 2





#### P-7 EXISTING CONDITION: LOOKING NORTHEAST FROM WALKING PATH





#### P-7 PROPOSED CONDITION: LOOKING NORTHEAST FROM WALKING PATH





# P-8 EXISTING CONDITION: LOOKING EAST-NORTHEAST FROM WALKING POWER PROPOSED TOWER NOT VISIBLE





## P-9 EXISTING CONDITION: LOOKING EAST-NORTHEAST FROM WALKING PATH PROPOSED TOWER NOT VISIBLE





## P-10 EXISTING CONDITION: LOOKING EAST FROM WALKING P