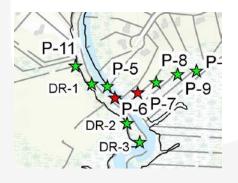

12 photos were taken in total from the ground and 3 were taken with the drone. Out of the 15 photos taken, the crane was only visible in 3 photos:

P-2: Intersection of River Road and Columbia Road.

P-6: From the second dock at the River on the Pembroke side.

P-7: From the end of the trail East of the dock from P-6.

The crane was not visible from the remaining 12 views taken from River Road, both sides of the North River, and the North River from the Drone. In addition, we added the future carriers in the Visual Assessment as requested, and also used view P-1 from the original Visual Assessment submittal and labeled it "Old P-1". Because of the proximity to the site location, all carriers were visible from the Old P-1 location.