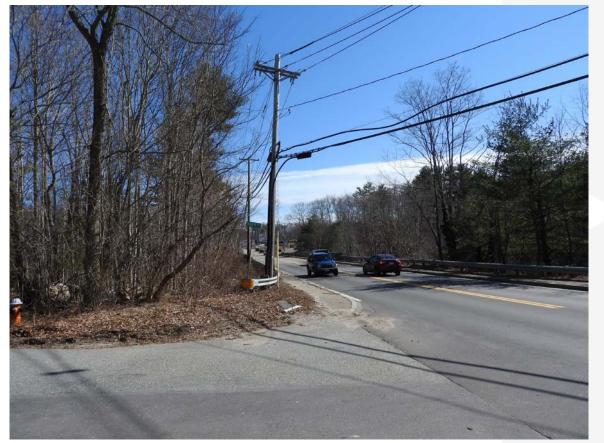

iver Road, both sides of the North River, and the North River from the Drone. In addition, we added the future carriers in the Visual Assessment as requested, and also used view P-1 from the original Visual Assessment submittal and labeled it "Old P-1". Because of the proximity to the site location, all carriers were visible from the Old P-1 location.



#### OLD P-1 EXISTING CONDITION: LOOKING SOUTH-SOUTHWEST FROM WASHINGTON STREET





#### OLD P-1 PROPOSED CONDITION: LOOKING SOUTH-SOUTHWEST FROM WASHINGTON STREET





## P-1 EXISTING CONDITION: LOOKING SOUTHWEST FROM RIVER ROAD & WASHINGTON STREET PROPOSED TOWER NOT VISIBLE





#### P-2 EXISTING CONDITION: LOOKING SOUTHWEST FROM RIVER ROAD & COLUMBIA RD





#### P-2 PROPOSED CONDITION: LOOKING SOUTHWEST FROM RIVER ROAD & COLUMBIA RD





## P-3 EXISTING CONDITION: LOOKING SOUTHWEST FROM RIVER ROAD PROPOSED TOWER NOT VISIBLE





## P-4 EXISTING CONDITION: LOOKING WEST FROM RIVER ROAD PROPOSED TOWER NOT VISIBLE





## P-5 EXISTING CONDITION: LOOKING EAST-NORTHEAST FROM DOCK 1 PROPOSED TOWER NOT VISIBLE





#### P-6 EXISTING CONDITION: LOOKING NORTHEAST FROM DOCK 2





#### P-6 PROPOSED CONDITION: LOOKING NORTHEAST FROM DOCK 2





#### P-7 EXISTING CONDITION: LOOKING NORTHEAST FROM WALKING PATH





#### P-7 PROPOSED CONDITION: LOOKING NORTHEAST FROM WALKING PATH





# P-8 EXISTING CONDITION: LOOKING EAST-NORTHEAST FROM WALKING POWER PROPOSED TOWER NOT VISIBLE





## P-9 EXISTING CONDITION: LOOKING EAST-NORTHEAST FROM WALKING PATH PROPOSED TOWER NOT VISIBLE





## P-10 EXISTING CONDITION: LOOKING EAST FROM WALKING