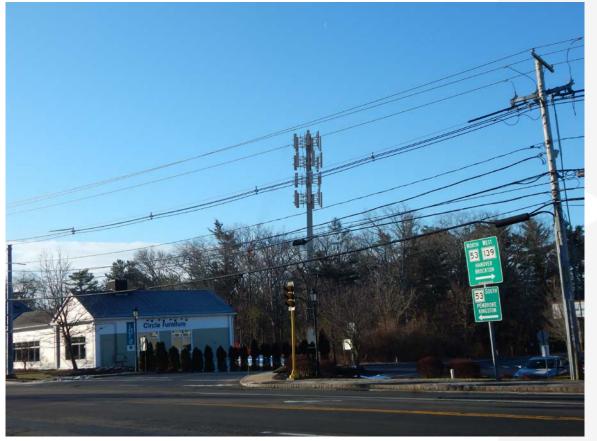

crane was only visible in 3 photos:

P-2: Intersection of River Road and Columbia Road.

P-6: From the second dock at the River on the Pembroke side.

P-7: From the end of the trail East of the dock from P-6.

The crane was not visible from the remaining 12 views taken from River Road, both sides of the North River, and the North River from the Drone. In addition, we added the future carriers in the Visual Assessment as requested, and also used view P-1 from the original Visual Assessment submittal and labeled it "Old P-1". Because of the proximity to the site location, all carriers were visible from the Old P-1 location.



#### OLD P-1 EXISTING CONDITION: LOOKING SOUTH-SOUTHWEST FROM WASHINGTON STREET





#### OLD P-1 PROPOSED CONDITION: LOOKING SOUTH-SOUTHWEST FROM WASHINGTON STREET





## P-1 EXISTING CONDITION: LOOKING SOUTHWEST FROM RIVER ROAD & WASHINGTON STREET PROPOSED TOWER NOT VISIBLE





#### P-2 EXISTING CONDITION: LOOKING SOUTHWEST FROM RIVER ROAD & COLUMBIA RD





#### P-2 PROPOSED CONDITION: LOOKING SOUTHWEST FROM RIVER ROAD & COLUMBIA RD





## P-3 EXISTING CONDITION: LOOKING SOUTHWEST FROM RIVER ROAD PROPOSED TOWER NOT VISIBLE





## P-4 EXISTING CONDITION: LOOKING WEST FROM RIVER ROAD PROPOSED TOWER NOT VISIBLE





## P-5 EXISTING CONDITION: LOOKING EAST-NORTHEAST FROM DOCK 1 PROPOSED TOWER NOT VISIBLE





#### P-6 EXISTING CONDITION: LOOKING NORTHEAST FROM DOCK 2





#### P-6 PROPOSED CONDITION: LOOKING NORTHEAST FROM DOCK 2





#### P-7 EXISTING CONDITION: LOOKING NORTHEAST FROM WALKING PATH





#### P-7 PROPOSED CONDITION: LOOKING NORTHEAST