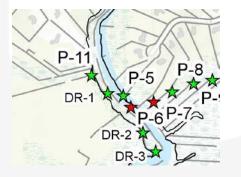

12 photos were taken in total from the ground and 3 were taken with the drone. Out of the 15 photos taken, the crane was only visible in 3 photos:

P-2: Intersection of River Road and Columbia Road.

P-6: From the second dock at the River on the Pembroke side.

P-7: From the end of the trail East of the dock from P-6.

The crane was not visible from the remaining 12 views taken from River Road, both sides of the North River, and the North River from the Drone. In addition, we added the future carriers in the Visual Assessment as requested, and also used view P-1 from the original Visual Assessment submittal and labeled it "Old P-1". Because of the proximity to the site location, all carriers were visible from the Old P-1 location.