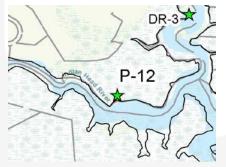

## P-12 EXISTING CONDITION: LOOKING NORTHEAST FROM TRAIL HEAD AT INDIAN HEAD DRIVE PROPOSED TOWER NOT VISIBLE

## DR-3 EXISTING CONDITION: LOOKING NORTHEAST FROM INDIAN HEAD RIVER PROPOSED TOWER NOT VISIBLE

Thank you Let's PowerUP

nexius