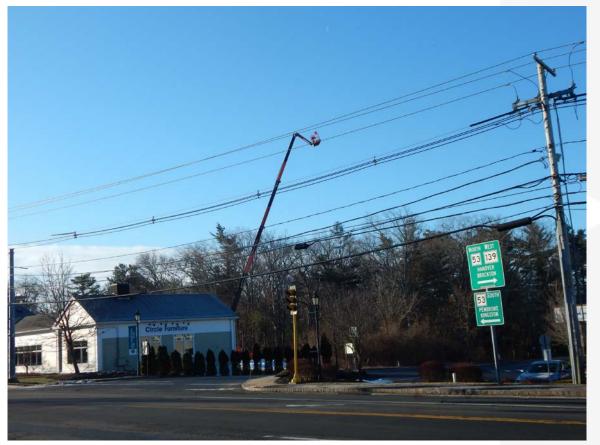

otal from the ground and 3 were taken with the drone. Out of the 15 photos taken, the crane was only visible in 3 photos:

P-2: Intersection of River Road and Columbia Road.

P-6: From the second dock at the River on the Pembroke side.

P-7: From the end of the trail East of the dock from P-6.

The crane was not visible from the remaining 12 views taken from River Road, both sides of the North River, and the North River from the Drone. In addition, we added the future carriers in the Visual Assessment as requested, and also used view P-1 from the original Visual Assessment submittal and labeled it "Old P-1". Because of the proximity to the site location, all carriers were visible from the Old P-1 location.



#### OLD P-1 EXISTING CONDITION: LOOKING SOUTH-SOUTHWEST FROM WASHINGTON STREET





#### OLD P-1 PROPOSED CONDITION: LOOKING SOUTH-SOUTHWEST FROM WASHINGTON STREET





## P-1 EXISTING CONDITION: LOOKING SOUTHWEST FROM RIVER ROAD & WASHINGTON STREET PROPOSED TOWER NOT VISIBLE





#### P-2 EXISTING CONDITION: LOOKING SOUTHWEST FROM RIVER ROAD & COLUMBIA RD





#### P-2 PROPOSED CONDITION: LOOKING SOUTHWEST FROM RIVER ROAD & COLUMBIA RD





## P-3 EXISTING CONDITION: LOOKING SOUTHWEST FROM RIVER ROAD PROPOSED TOWER NOT VISIBLE





## P-4 EXISTING CONDITION: LOOKING WEST FROM RIVER ROAD PROPOSED TOWER NOT VISIBLE





## P-5 EXISTING CONDITION: LOOKING EAST-NORTHEAST FROM DOCK 1 PROPOSED TOWER NOT VISIBLE





#### P-6 EXISTING CONDITION: LOOKING NORTHEAST FROM DOCK 2





#### P-6 PROPOSED CONDITION: LOOKING NORTHEAST FROM DOCK 2





#### P-7 EXISTING CONDITION: LO