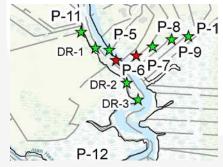

### DESCRIPTION OF PHOTO LOCATIONS

Based on the requests during the previous Historic Commission meetings, a crane test and Visual Assessment amendment was required and completed on March 12, 2021. Per the requests, additional photos were gathered along River Road and along both sides of the Indian River in Pembroke and Hanover.

To get the required photos on the Hanover side of the river, we accessed the river from the trails at the end of Riverside Drive and Indian Head Drive. A Nexius representative and Art Egerton, of Quatrefoli Drone Services, assisted in this effort. Art flew a drone above the river at eye level and was able to provide 3 photos for use in the Visual Assessment. On the Pembroke side off Canoe Club Lane we accessed a wooden walking path that led down to the docks along the river.

12 photos were taken in total from the ground and 3 were taken with the drone. Out of the 15 photos taken, the crane was only visible in 3 photos:

P-2: Intersection of River Road and Columbia Road.

P-6: From the second dock at the River on the Pembroke side.

P-7: From the end of the trail East of the dock from P-6.

The crane was not visible from the remaining 12 views taken from River Road, both sides of the North River, and the North River from the Drone. In addition, we added the future carriers in the Visual Assessment as requested, and also used view P-1 from the original Visual Assessment submittal and labeled it "Old P-1". Because of the proximity to the site location, all carriers were visible from the Old P-1 location.

## P-12 EXISTING CONDITION: LOOKING NORTHEAST FROM TRAIL HEAD AT INDIAN HEAD DRIVE PROPOSED TOWER NOT VISIBLE