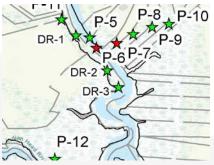

12 photos were taken in total from the ground and 3 were taken with the drone. Out of the 15 photos taken, the crane was only visible in 3 photos:

P-2: Intersection of River Road and Columbia Road.

P-6: From the second dock at the River on the Pembroke side.

P-7: From the end of the trail East of the dock from P-6.

The crane was not visible from the remaining 12 views taken from River Road, both sides of the North River, and the North River from the Drone. In addition, we added the future carriers in the Visual Assessment as requested, and also used view P-1 from the original Visual Assessment submittal and labeled it "Old P-1". Because of the proximity to the site location, all carriers were visible from the Old P-1 location.