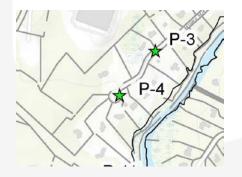

## P-3 EXISTING CONDITION: LOOKING SOUTHWEST FROM RIVER ROAD PROPOSED TOWER NOT VISIBLE

## P-4 EXISTING CONDITION: LOOKING WEST FROM RIVER ROAD PROPOSED TOWER NOT VISIBLE