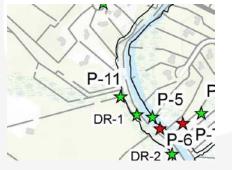

12 photos were taken in total from the ground and 3 were taken with the drone. Out of the 15 photos taken, the crane was only visible in 3 photos:

P-2: Intersection of River Road and Columbia Road.

P-6: From the second dock at the River on the Pembroke side.

P-7: From the end of the trail East of the dock from P-6.

The crane was not visible from the remaining 12 views taken from River Road, both sides of the North River, and the North River from the Drone. In addition, we added the future carriers in the Visual Assessment as requested, and also used view P-1 from the original Visual Assessment submittal and labeled it "Old P-1". Because of the proximity to the site location, all carriers were visible from the Old P-1 location.

## P-5 EXISTING CONDITION: LOOKING EAST-NORTHEAST FROM DOCK 1 PROPOSED TOWER NOT VISIBLE

#### P-6 EXISTING CONDITION: LOOKING NORTHEAST FROM DOCK 2

#### P-6 PROPOSED CONDITION: LOOKING NORTHEAST FROM DOCK 2

# P-11 EXISTING CONDITION: LOOKING EAST FROM TRAIL HEAD AT RIVERSIDE DRIVE PROPOSED TOWER NOT VISIBLE

## DR-1 EXISTING CONDITION: LOOKING NORTHEAST FROM INDIAN HEAD RIVER PROPOSED TOWER NOT VISIBLE

## DR-2 EXISTING CONDITION: LOOKING NORTHEAST FROM INDIAN HEAD RIVER PROPOSED TOWER NOT VISIBLE