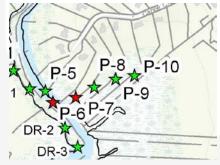

12 photos were taken in total from the ground and 3 were taken with the drone. Out of the 15 photos taken, the crane was only visible in 3 photos:

P-2: Intersection of River Road and Columbia Road.

P-6: From the second dock at the River on the Pembroke side.

P-7: From the end of the trail East of the dock from P-6.

The crane was not visible from the remaining 12 views taken from River Road, both sides of the North River, and the North River from the Drone. In addition, we added the future carriers in the Visual Assessment as requested, and also used view P-1 from the original Visual Assessment submittal and labeled it "Old P-1". Because of the proximity to the site location, all carriers were visible from the Old P-1 location.