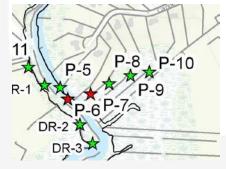

12 photos were taken in total from the ground and 3 were taken with the drone. Out of the 15 photos taken, the crane was only visible in 3 photos:

P-2: Intersection of River Road and Columbia Road.

P-6: From the second dock at the River on the Pembroke side.

P-7: From the end of the trail East of the dock from P-6.

The crane was not visible from the remaining 12 views taken from River Road, both sides of the North River, and the North River from the Drone. In addition, we added the future carriers in the Visual Assessment as requested, and also used view P-1 from the original Visual Assessment submittal and labeled it "Old P-1". Because of the proximity to the site location, all carriers were visible from the Old P-1 location.