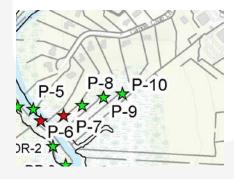

12 photos were taken in total from the ground and 3 were taken with the drone. Out of the 15 photos taken, the crane was only visible in 3 photos:

P-2: Intersection of River Road and Columbia Road.

P-6: From the second dock at the River on the Pembroke side.

P-7: From the end of the trail East of the dock from P-6.

The crane was not visible from the remaining 12 views taken from River Road, both sides of the North River, and the North River from the Drone. In addition, we added the future carriers in the Visual Assessment as requested, and also used view P-1 from the original Visual Assessment submittal and labeled it "Old P-1". Because of the proximity to the site location, all carriers were visible from the Old P-1 location.