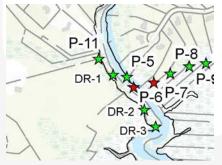

### DESCRIPTION OF PHOTO LOCATIONS

Based on the requests during the previous Historic Commission meetings, a crane test and Visual Assessment amendment was required and completed on March 12, 2021. Per the requests, additional photos were gathered along River Road and along both sides of the Indian River in Pembroke and Hanover.

To get the required photos on the Hanover side of the river, we accessed the river from the trails at the end of Riverside Drive and Indian Head Drive. A Nexius representative and Art Egerton, of Quatrefoli Drone Services, assisted in this effort. Art flew a drone above the river at eye level and was able to provide 3 photos for use in the Visual Assessment. On the Pembroke side off Canoe Club Lane we accessed a wooden walking path that led down to the docks along the river.

12 photos were taken in total from the ground and 3 were taken with the drone. Out of the 15 photos taken, the crane was only visible in 3 photos:

P-2: Intersection of River Road and Columbia Road.

P-6: From the second dock at the River on the Pembroke side.

P-7: From the end of the trail East of the dock from P-6.

The crane was not visible from the remaining 12 views taken from River Road, both sides of the North River, and the North River from the Drone. In addition, we added the future carriers in the Visual Assessment as requested, and also used view P-1 from the original Visual Assessment submittal and labeled it "Old P-1". Because of the proximity to the site location, all carriers were visible from the Old P-1 location.