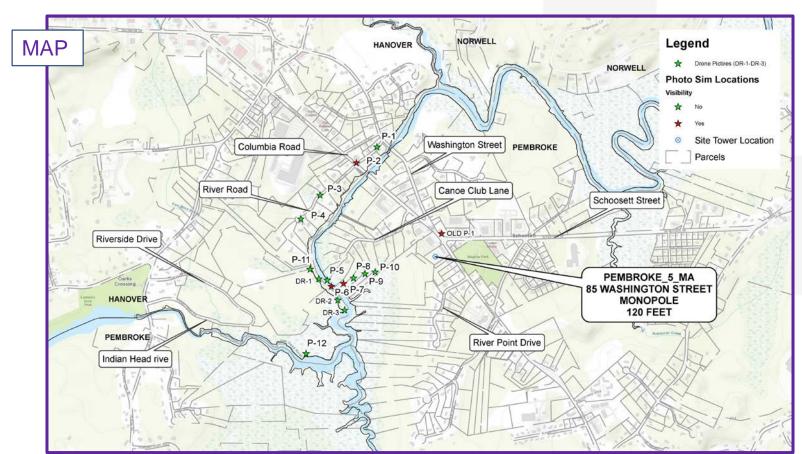

# VISUAL ANALYSIS

PROPOSED WIRELESS TELECOMMUNICATIONS FACILITY

SITE NAME: PEMBROKE\_5\_MA

LOCATION CODE: 430514

ADDRESS: 85 WASHINGTON STREET, PEMBROKE, MA 02359

### DESCRIPTION OF PHOTO LOCATIONS

Based on the requests during the previous Historic Commission meetings, a crane test and Visual Assessment amendment was required and completed on March 12, 2021. Per the requests, additional photos were gathered along River Road and along both sides of the Indian River in Pembroke and Hanover.

To get the required photos on the Hanover side of the river, we accessed the river from the trails at the end of Riverside Drive and Indian Head Drive. A Nexius representative and Art Egerton, of Quatrefoli Drone Services, assisted in this effort. Art flew a drone above the river at eye level and was able to provide 3 photos for use in the Visual Assessment. On the Pembroke side off Canoe Club Lane we accessed a wooden walking path that led down to the docks along the river.

12 photos were taken in total from the ground and 3 were taken with the drone. Out of the 15 photos taken, the crane was only visible in 3 photos:

P-2: Intersection of River Road and Columbia Road.

P-6: From the second dock at the River on the Pembroke side.

P-7: From the end of the trail East of the dock from P-6.

The crane was not visible from the remaining 12 views taken from River Road, both sides of the North River, and the North River from the Drone. In addition, we added the future carriers in the Visual Assessment as requested, and also used view P-1 from the original Visual Assessment submittal and labeled it "Old P-1". Because of the proximity to the site location, all carriers were visible from the Old P-1 location.