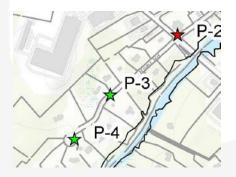

12 photos were taken in total from the ground and 3 were taken with the drone. Out of the 15 photos taken, the crane was only visible in 3 photos:

P-2: Intersection of River Road and Columbia Road.

P-6: From the second dock at the River on the Pembroke side.

P-7: From the end of the trail East of the dock from P-6.

The crane was not visible from the remaining 12 views taken from River Road, both sides of the North River, and the North River from the Drone. In addition, we added the future carriers in the Visual Assessment as requested, and also used view P-1 from the original Visual Assessment submittal and labeled it "Old P-1". Because of the proximity to the site location, all carriers were visible from the Old P-1 location.

#### P-2 EXISTING CONDITION: LOOKING SOUTHWEST FROM RIVER ROAD & COLUMBIA RD

#### P-2 PROPOSED CONDITION: LOOKING SOUTHWEST FROM RIVER ROAD & COLUMBIA RD