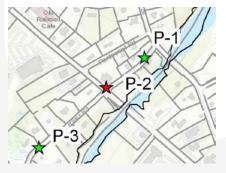

### DESCRIPTION OF PHOTO LOCATIONS

Based on the requests during the previous Historic Commission meetings, a crane test and Visual Assessment amendment was required and completed on March 12, 2021. Per the requests, additional photos were gathered along River Road and along both sides of the Indian River in Pembroke and Hanover.

12 photos were taken in total from the ground and 3 were taken with the drone. Out of the 15 photos taken, the crane was only visible in 3 photos:

P-2: Intersection of River Road and Columbia Road.

P-6: From the second dock at the River on the Pembroke side.

P-7: From the end of the trail East of the dock from P-6.

The crane was not visible from the remaining 12 views taken from River Road, both sides of the North River, and the North River from the Drone. In addition, we added the future carriers in the Visual Assessment as requested, and also used view P-1 from the original Visual Assessment submittal and labeled it "Old P-1". Because of the proximity to the site location, all carriers were visible from the Old P-1 location.