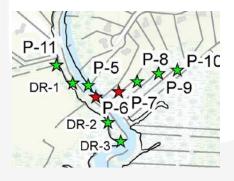

### DESCRIPTION OF PHOTO LOCATIONS

Based on the requests during the previous Historic Commission meetings, a crane test and Visual Assessment amendment was required and completed on March 12, 2021. Per the requests, additional photos were gathered along River Road and along both sides of the Indian River in Pembroke and Hanover.

To get the required photos on the Hanover side of the river, we accessed the river from the trails at the end of Riverside Drive and Indian Head Drive. A Nexius representative and Art Egerton, of Quatrefoli Drone Services, assisted in this effort. Art flew a drone above the river at eye level and was able to provide 3 photos for use in the Visual Assessment. On the Pembroke side off Canoe Club Lane we accessed a wooden walking path that led down to the docks along the river.

12 photos were taken in total from the ground and 3 were taken with the drone. Out of the 15 photos taken, the crane was only visible in 3 photos:

P-2: Intersection of River Road and Columbia Road.

P-6: From the second dock at the River on the Pembroke side.

P-7: From the end of the trail East of the dock from P-6.

The crane was not visible from the remaining 12 views taken from River Road, both sides of the North River, and the North River from the Drone. In addition, we added the future carriers in the Visual Assessment as requested, and also used view P-1 from the original Visual Assessment submittal and labeled it "Old P-1". Because of the proximity to the site location, all carriers were visible from the Old P-1 location.