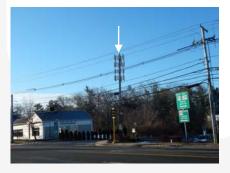

#### OLD P-1 EXISTING CONDITION: LOOKING SOUTH-SOUTHWEST FROM WASHINGTON STREET

#### OLD P-1 PROPOSED CONDITION: LOOKING SOUTH-SOUTHWEST FROM WASHINGTON STREET