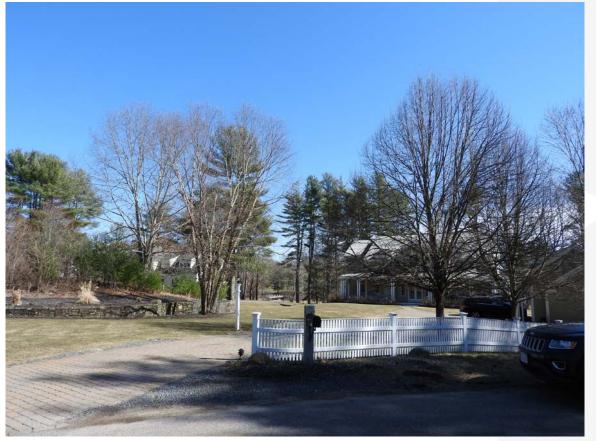

## P-4 EXISTING CONDITION: LOOKING WEST FROM RIVER ROAD PROPOSED TOWER NOT VISIBLE