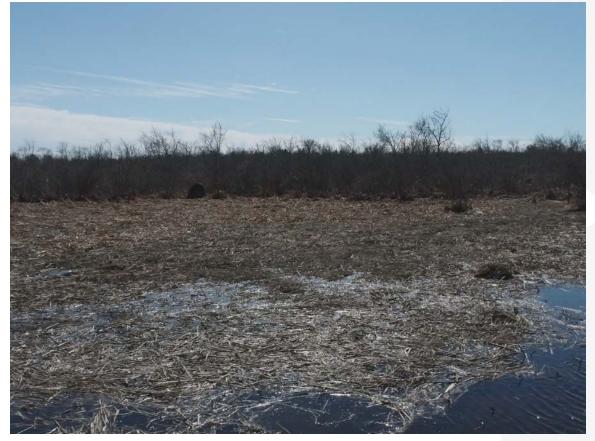

#### P-7 EXISTING CONDITION: LOOKING NORTHEAST FROM WALKING PATH

#### P-7 PROPOSED CONDITION: LOOKING NORTHEAST FROM WALKING PATH