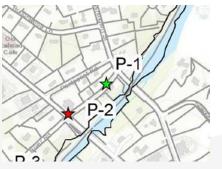

### DESCRIPTION OF PHOTO LOCATIONS

Based on the requests during the previous Historic Commission meetings, a crane test and Visual Assessment amendment was required and completed on March 12, 2021. Per the requests, additional photos were gathered along River Road and along both sides of the Indian River in Pembroke and Hanover.

12 photos were taken in total from the ground and 3 were taken with the drone. Out of the 15 photos taken, the crane was only visible in 3 photos:

P-2: Intersection of River Road and Columbia Road.

P-6: From the second dock at the River on the Pembroke side.

P-7: From the end of the trail East of the dock from P-6.

The crane was not visible from the remaining 12 views taken from River Road, both sides of the North River, and the North River from the Drone. In addition, we added the future carriers in the Visual Assessment as requested, and also used view P-1 from the original Visual Assessment submittal and labeled it "Old P-1". Because of the proximity to the site location, all carriers were visible from the Old P-1 location.