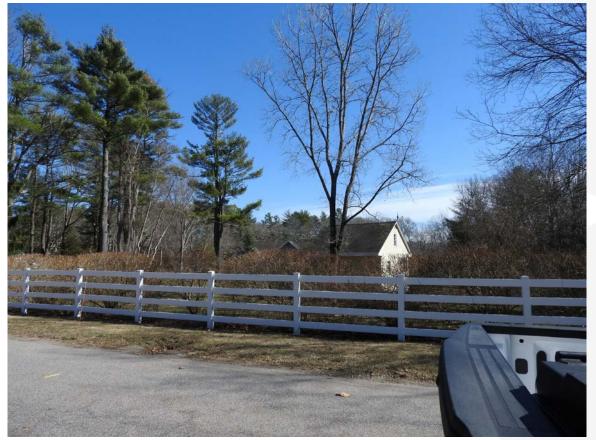

## P-3 EXISTING CONDITION: LOOKING SOUTHWEST FROM RIVER ROAD PROPOSED TOWER NOT VISIBLE