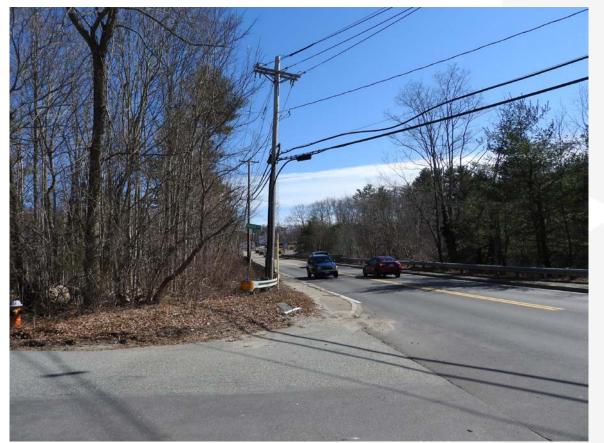

#### P-2 EXISTING CONDITION: LOOKING SOUTHWEST FROM RIVER ROAD & COLUMBIA RD

#### P-2 PROPOSED CONDITION: LOOKING SOUTHWEST FROM RIVER ROAD & COLUMBIA RD