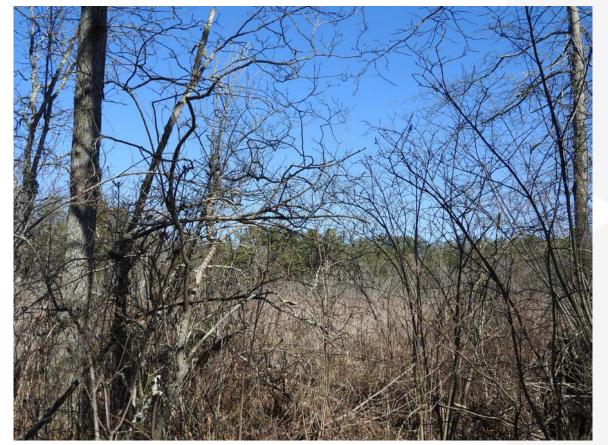

## P-9 EXISTING CONDITION: LOOKING EAST-NORTHEAST FROM WALKING PATH PROPOSED TOWER NOT VISIBLE

## P-10 EXISTING CONDITION: LOOKING EAST FROM WALKING PATH PROPOSED TOWER NOT VISIBLE