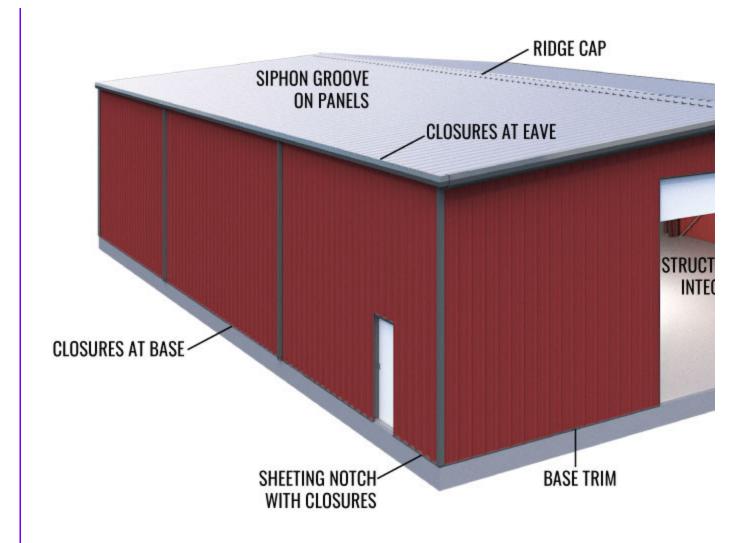

## 40yr Warranty (Rust Through Perforation Warranty)

- 60yr Warranty (Structural Warranty)
- 30yr Warranty (Chalking and Fading)
  - Free Shipping

4

- CERTIFIED WET SEAL BLUEPRINTS
- J-Bolt Reaction Plans/Anchor Bolt Patterns