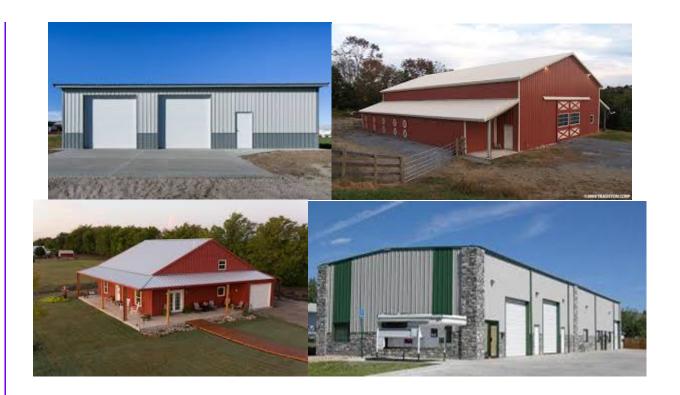

# Why steel garage buildings are an intelligent investment for any of your storage and workshop needs:

Our steel garage buildings are completely customizable so that they can meet your precise garage requirements – from choosing the floorplan, color, size, and more. You have complete freedom to design your garage precisely the way you want it.

❖ The design and build-out phase for steel garage buildings is much faster.

Steel is not subject to the deterioration that regularly constructed buildings are subject too. Thus, your resale value is extraordinary and your steel garage building has the ability to be taken apart, moved and or sold in a rapid manner.

Heavy-duty steel garage buildings are resilient require very little if any regular maintenance.