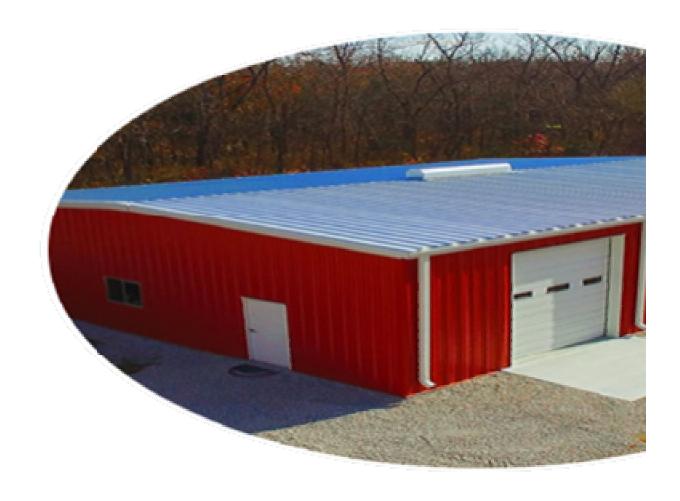

### 50x100x20

Mezzanine at 12'

20Wx14H & 10Wx12H Door framing

2 Man Door framed openings