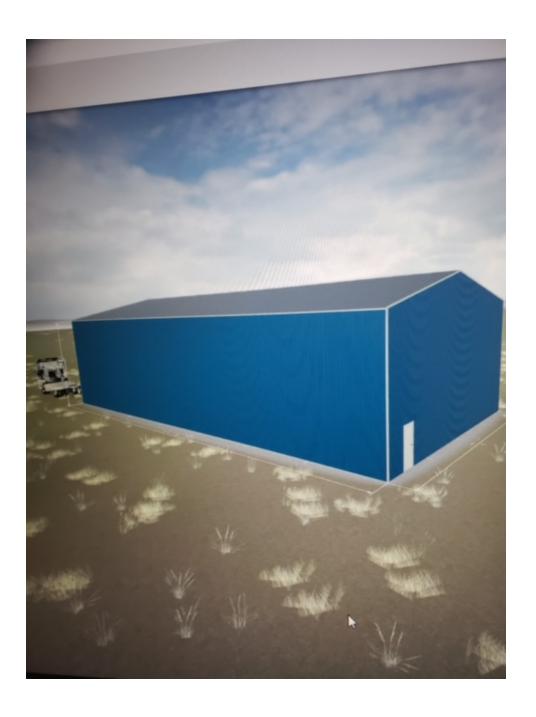

# Why steel garage buildings are an intelligent investment for any of your storage and workshop needs:

Our steel garage buildings are completely customizable so that they can meet your precise garage requirements – from choosing the floorplan, color, size, and more. You have complete freedom to design your garage precisely the way you want it.