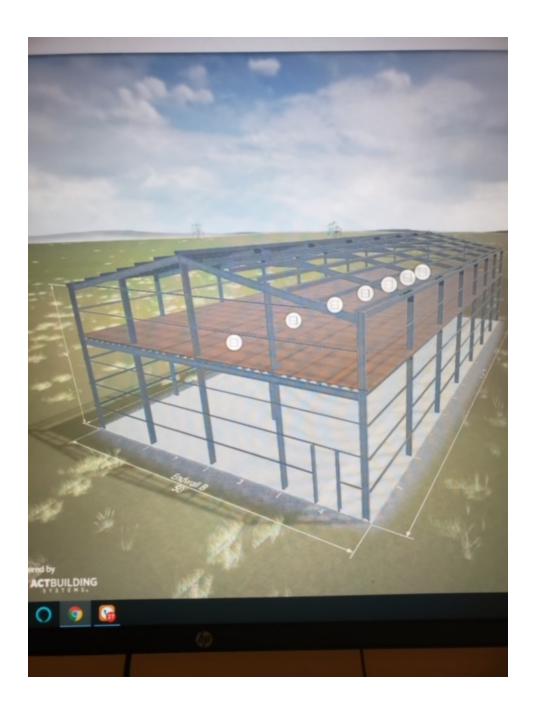

### 50x100x20

Mezzanine at 12'

20Wx14H & 10Wx12H Door framing

2 Man Door framed openings

## 40yr Warranty (Rust Through Perforation Warranty)

- 60yr Warranty (Structural Warranty)
- 30yr Warranty (Chalking and Fading)
  - Free Shipping

4

- CERTIFIED WET SEAL BLUEPRINTS
- J-Bolt Reaction Plans/Anchor Bolt Patterns