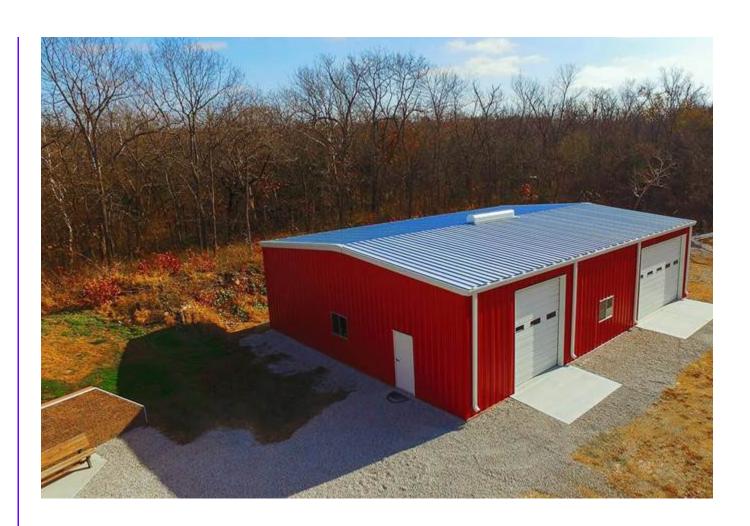

### 50x100x20

Mezzanine at 12'

20Wx14H & 10Wx12H Door framing

2 Man Door framed openings