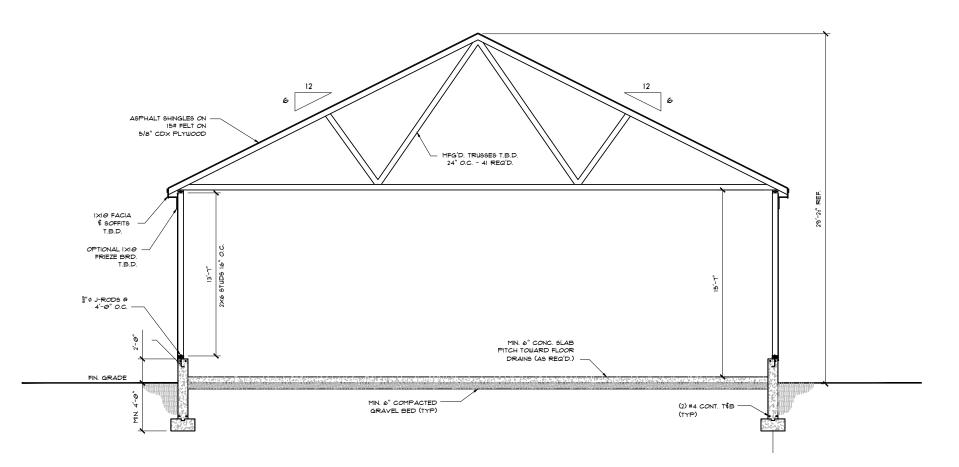

SEE SHEET AI FOR DRAWING INDEX

IF PRINTED ON 11X17, ALL SCALE IS HALF.

PLEASE REFER TO ENGINEERING PACKET FOR ALL STRUCTURAL DETAILS

SECTION THRU SCALE: 1/4"=1'-@"

CONSTRUCTION

<del>П</del> ОТ

PROGRESS PRINT-NOT