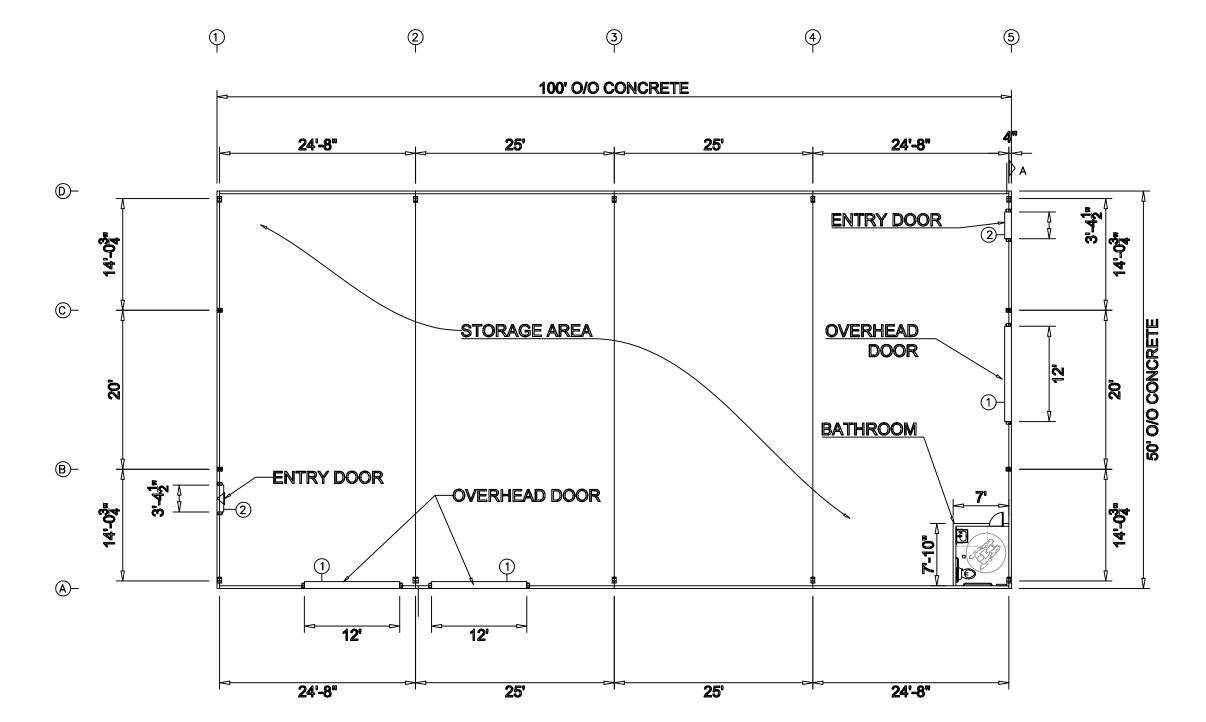

## ACCESSORY SCHEDULE

| Mark | Description                          | Qty. |  |
|------|--------------------------------------|------|--|
| 1    | 12'-0" X 12'-0" FRAMED OPENING       | 3    |  |
| 2    | 3'-4 1/2" X 7'-2 1/2" FRAMED OPENING | 2    |  |

## ANCHOR ROD PLAN - FLOOR PLAN

CONTACT SALES ENGINEER FOR REVIEW BEFORE USING THIS INFORMATION FOR CONSTRUCTION

MANUFACTURER RESERVES THE RIGHT TO CHANGE THE FINAL DESIGN. IF DESIGN INFORMATION (IE. CLEARANCES, BASE PLATE/ANCHOR ROD DESIGN) IS TO BE USED FOR CONSTRUCTION MANUFACTURER MUST BE NOTIFIED PRIOR TO ACCEPTANCE OF ELZ - ELIZABETHTON, TN