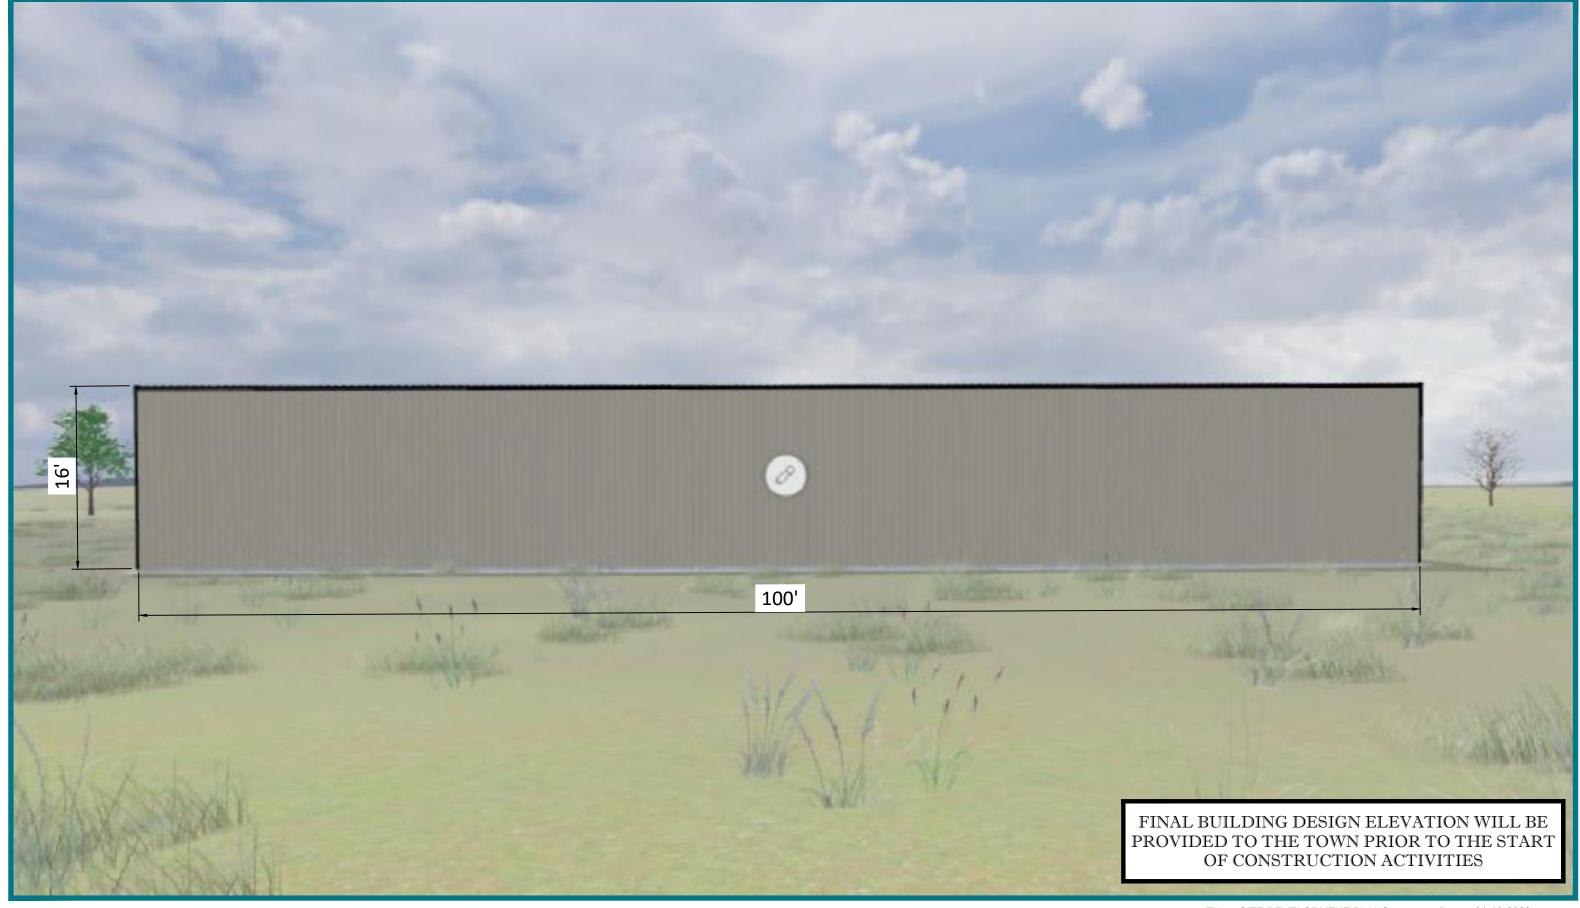

REAR ELEVATION
PREFABRICATED METAL BUILDING

Title: SITE DEVELOPMENT PLANS B&M 35 HANOVER, LLC

Project: 29 WINTER STREET PEMBROKE MA 02359

Date: 01-19-2023