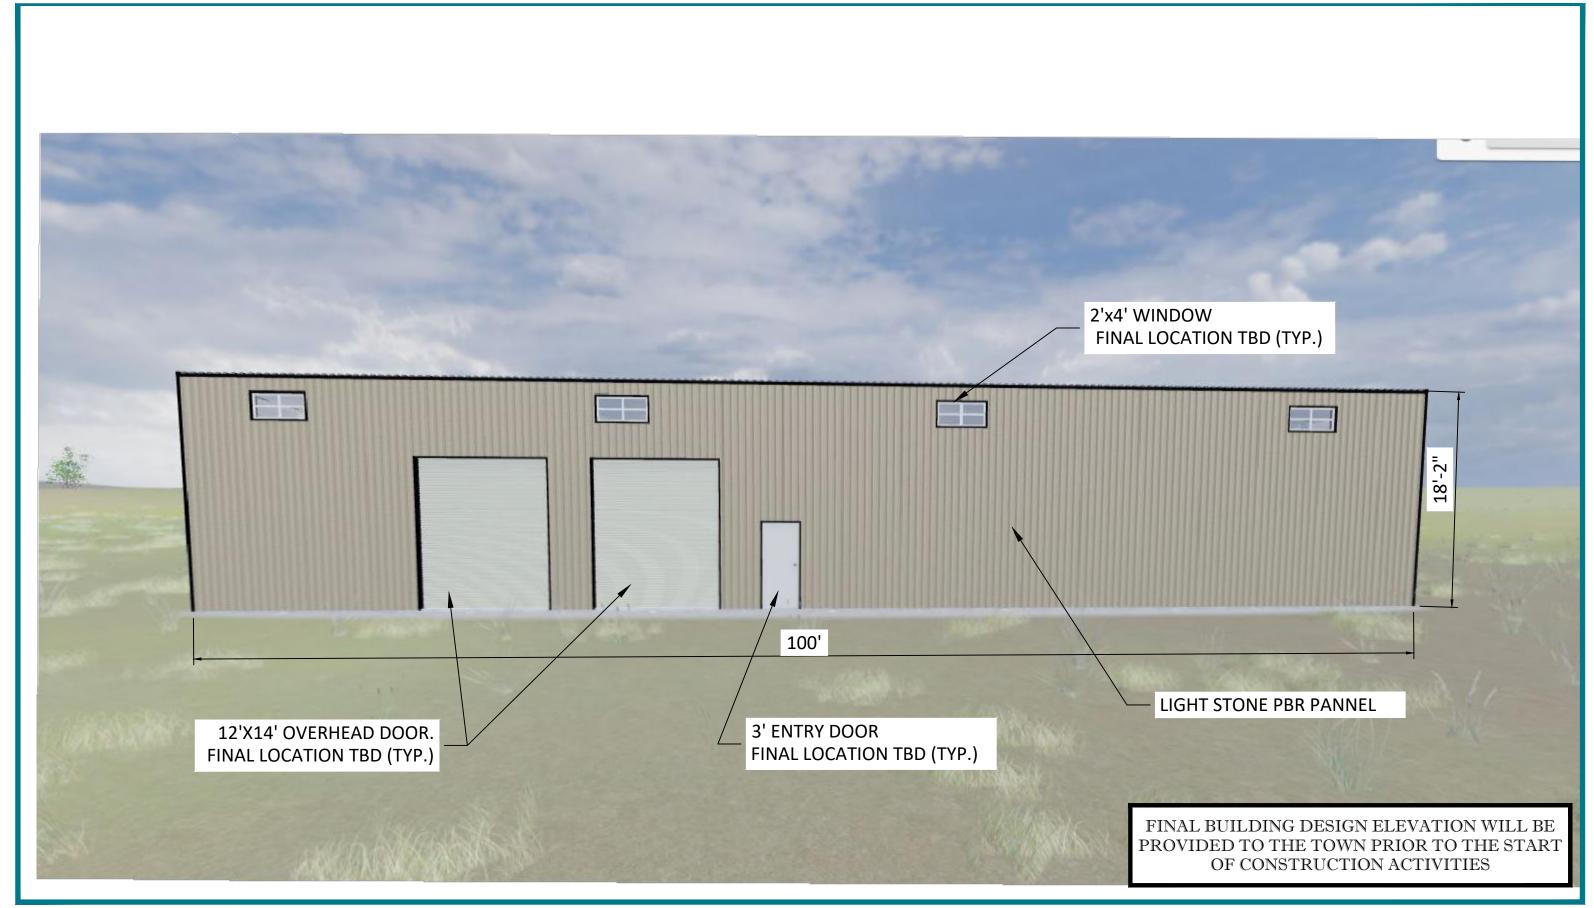

FRONT ELEVATION PREFABRICATED METAL BUILDING Title: SITE DEVELOPMENT PLANS B&M 35 HANOVER, LLC

Project: 29 WINTER STREET PEMBROKE MA 02359

Date: 03.20.2023

**LEFT ELEVATION** PREFABRICATED METAL BUILDING Title: SITE DEVELOPMENT PLANS B&M 35 HANOVER, LLC