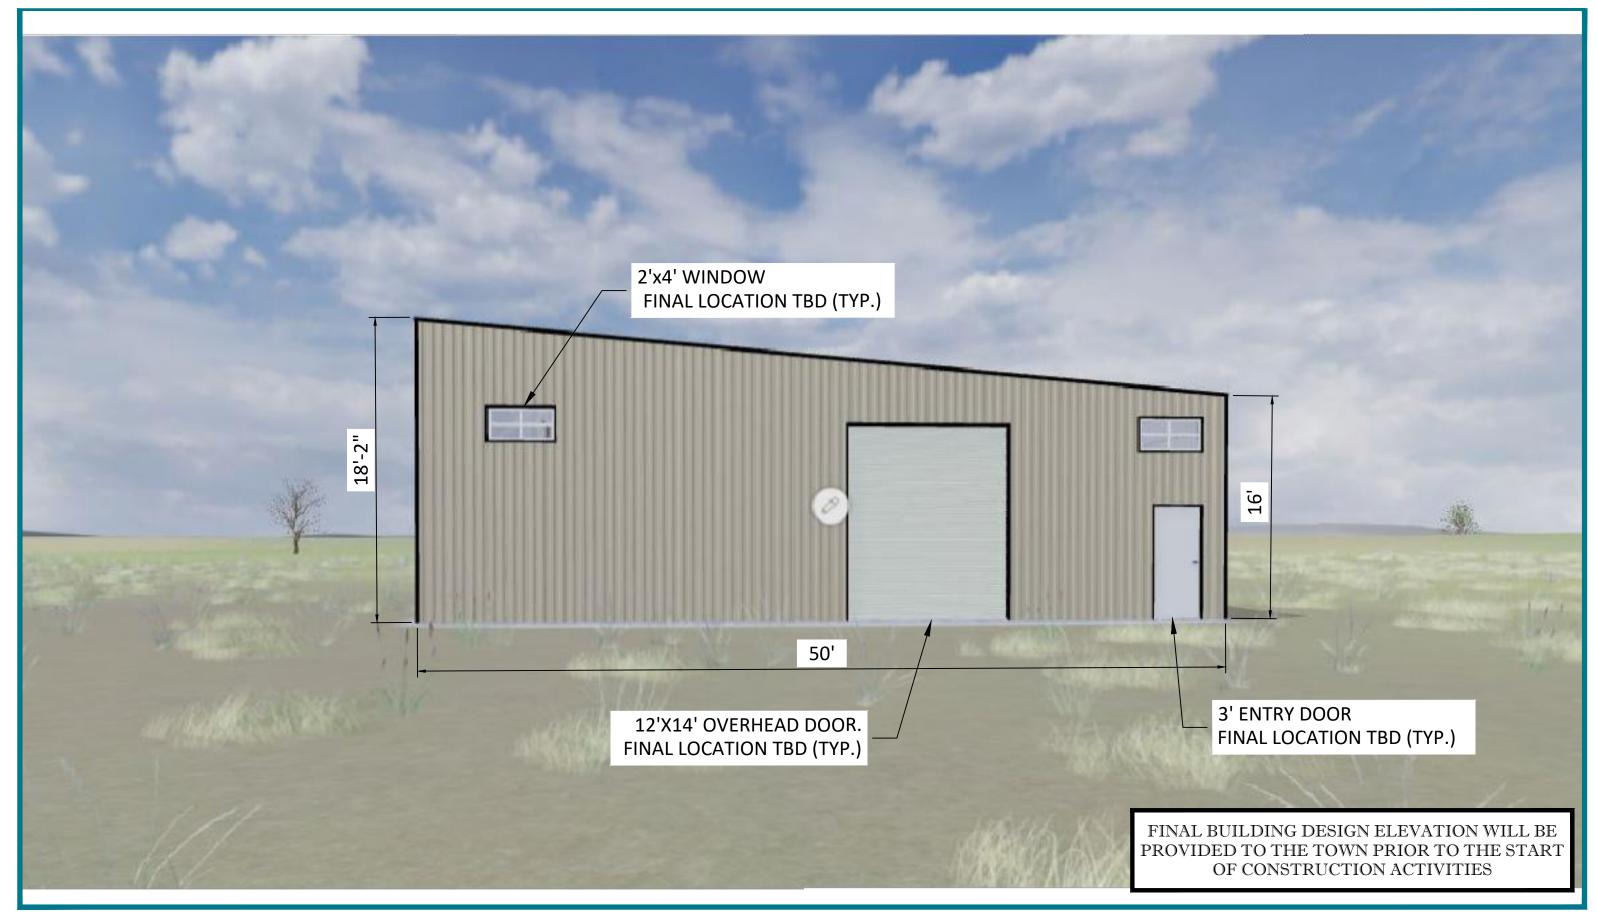

Project: 29 WINTER STREET PEMBROKE MA 02359

Date: 01-19-2023

RIGHT ELEVATION
PREFABRICATED METAL BUILDING

Title: SITE DEVELOPMENT PLANS B&M 35 HANOVER, LLC

Project: 29 WINTER STREET PEMBROKE MA 02359

Date: 01-19-2023