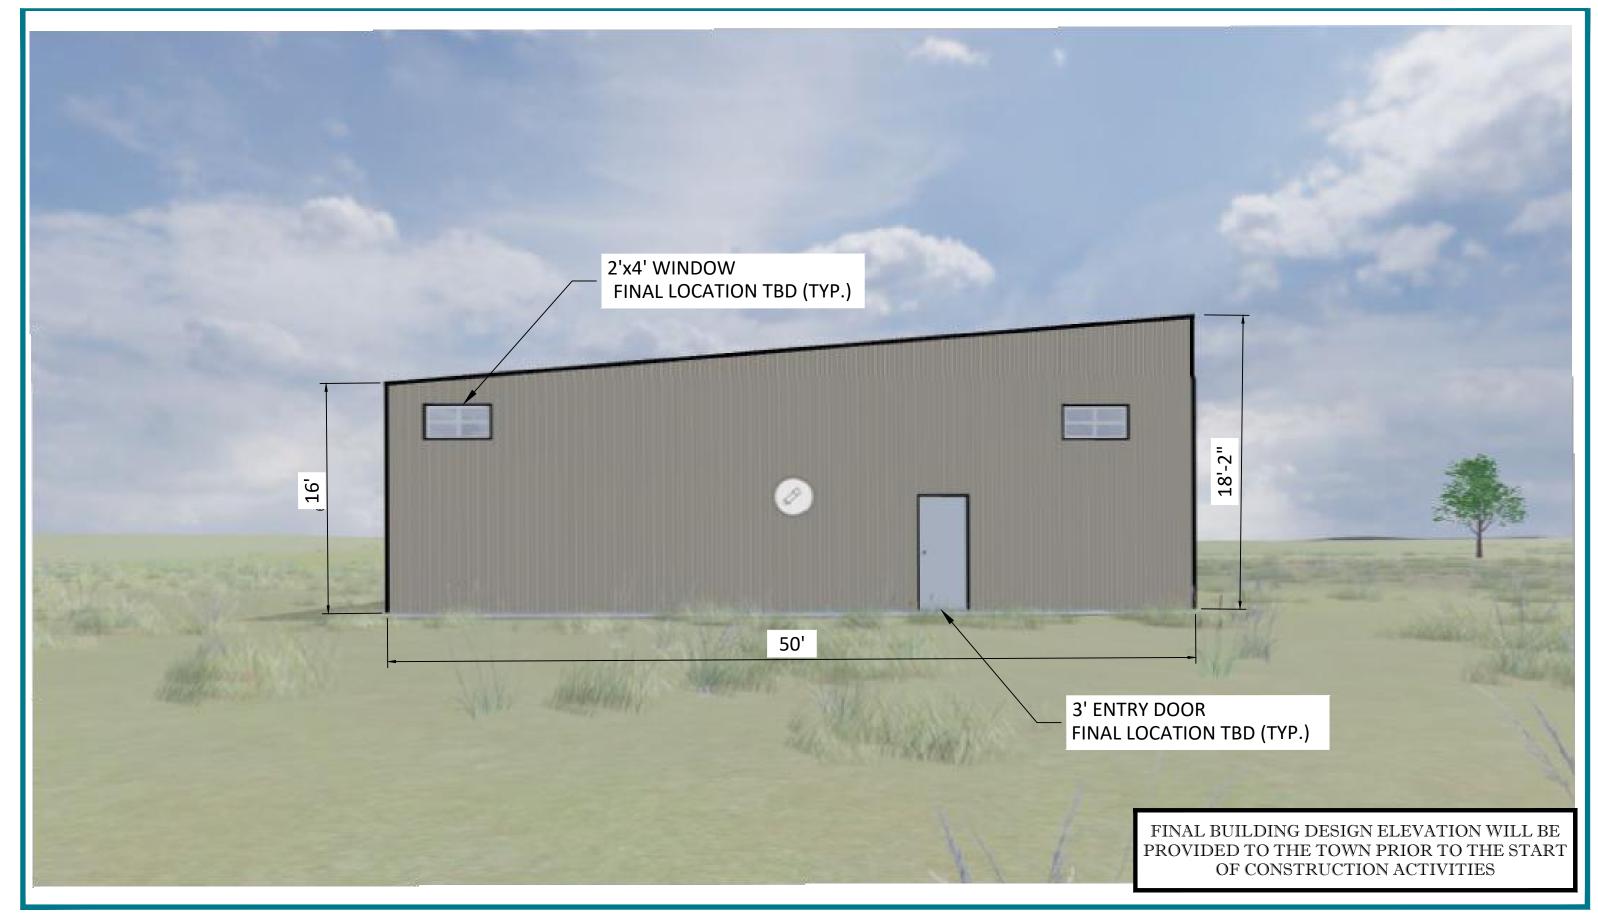

Project: 29 WINTER STREET PEMBROKE MA 02359

Date: 01-19-2023

RIGHT ELEVATION
PREFABRICATED METAL BUILDING

Title: SITE DEVELOPMENT PLANS B&M 35 HANOVER, LLC

Project: 29 WINTER STREET PEMBROKE MA 02359

Date: 01-19-2023