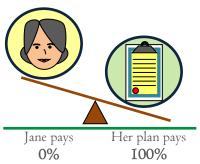

not* contract with your <u>health insurance</u> or <u>plan</u>. Out-of-network copayments usually are more than <u>in-network</u> <u>copayments</u>.

#### Out-of-network Provider (Non-Preferred Provider)

A <u>provider</u> who doesn't have a contract with your <u>plan</u> to provide services. If your <u>plan</u> covers out-of-network services, you'll usually pay more to see an out-of-network provider than a <u>preferred provider</u>. Your policy will explain what those costs may be. May also be called "non-preferred" or "non-particiapting" instead of "outof-network provider".

#### Out-of-pocket Limit

The most you *could* pay during a coverage period (usually one year) for your share of the costs of covered services. After you meet this limit the <u>plan</u> will usually pay 100% of the



(See page 6 for a detailed example.)

<u>allowed amount</u>. This limit helps you plan for health care costs. This limit never includes your <u>premium</u>, <u>balance-billed</u> charges or health care your <u>plan</u> doesn't cover. Some <u>plans</u> don't count all of your <u>copayments</u>, <u>deductibles</u>, <u>coinsurance</u> payments, out-of-network payments, or other expenses toward this limit.

#### Physician Services

Health care services a licensed medical physician, including an M.D. (Medical Doctor) or D.O. (Doctor of Osteopathic Medicine), provides or coordinates.

#### Plan

Health coverage issued to you directly (individual plan) or through an employer, union or other group sponsor (employer group plan) that provides coverage for certain health care costs. Also called "he