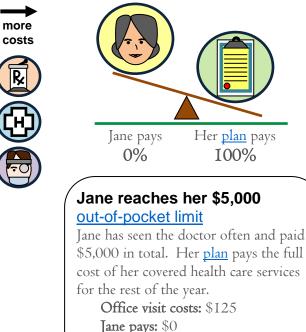

y, or condition serious enough that a reasonable person would seek care right away, but not so severe as to require <u>emergency room care</u>.

## How You and Your Insurer Share Costs - Example

more

costs

<u>-0</u>

Jane's Plan Deductible: \$1,500

**Coinsurance:** 20%

Out-of-Pocket Limit: \$5,000

**January 1<sup>st</sup>** Beginning of Coverage Period **December 31**<sup>st</sup> End of Coverage Period



#### Jane hasn't reached her \$1,500 <u>deductible</u> yet

Her <u>plan</u> doesn't pay any of the costs. Office visit costs: \$125 Jane pays: \$125 Her plan pays: \$0



paid \$1,500 in total, reaching her <u>deductible</u>. So her <u>plan</u> pays some of the costs for her next visit. **Office visit costs:** \$125

Jane pays: 20% of \$125 = \$25

Her plan pays: 80% of 125 = 100



Her plan pays: \$125

Glossary of Health Coverage and Medical Terms

## A Guide to Your Summary of Health Plan Payments<sup>1</sup>

The Summary of Health Plan Payments shows you how we process claims for medical services you've received. This statement is not a bill.





## **Your Summary of Health Plan Payments**

Payment Overview Page

| Service for: John Doe<br>Member ID number: MTN123456789<br>Group name: GROUPNAME12345<br>Individual deductible: \$1,000<br>Family deductible: \$2,000<br>Allowed amount<br>Amount your<br>health care<br>provider charged<br>\$6,400.00 \$1,400.00 \$5,000.<br>Your delivery options                              | .00<br>C