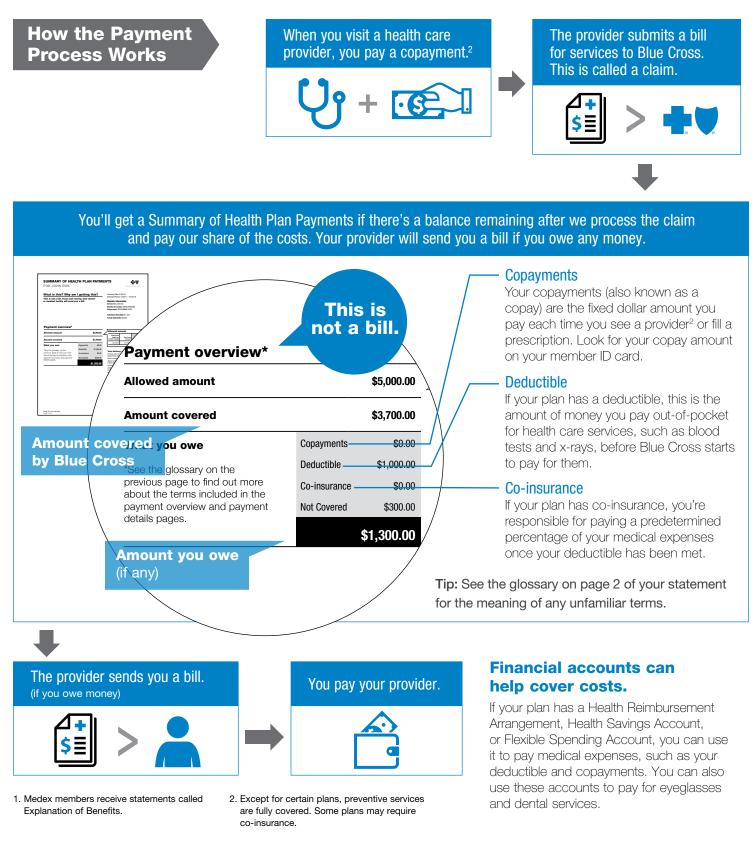

### **YOUR CHOICE**

#### When You Choose Preferred Providers

You receive the highest level of benefits under your health care plan when you obtain covered services from preferred providers. These are called your "in-network" benefits. See the charts for your cost share.

#### When You Choose Non-Preferred Providers

You can also obtain covered services from non-preferred providers, but your out-of-pocket costs are higher. These are called your "out-of-network" benefits. See the charts for your cost share.

You must pay a plan-year deductible before you can receive coverage for most out-of-network benefits under this plan. If you are not sure when your plan year begins, contact Blue Cross Blue Shield of Massachusetts. Your deductible is **\$250** per member (or **\$500** per family).

Payments for out-of-network benefits are based on the Blue Cross Blue Shield allowed charge as defined in your benefit description. You may be responsible for any difference between the allowed charge and the provider's actual billed charge (this is in addition to your deductible and/or your coinsurance).

#### Your Out-of-Pocket Maximum

Your out-of-pocket maximum is the most that you could pay during a plan year for deductible, copayments, and coinsurance for covered services. Your out-of-pocket maximum for medical benefits is **\$2,000** per member (or **\$4,000** per family) for in-network and out-of-network services combined. Your out-of-pocket maximum for prescription drug benefits is **\$3,000** per member (or **\$6,000** per family).