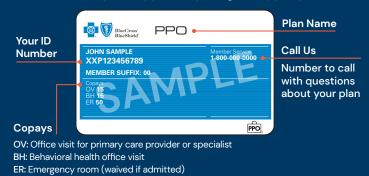

### **IMPORTANT INFORMATION ABOUT YOUR PLAN**

Your health plan lets you get care from providers who participate in a **Blue Cross Blue Shield PPO Network** (preferred), as well as from providers who are out of our network. You'll pay a lower cost for care when you see an in-network provider, and a higher cost when you see an out-of-network provider. For help finding a provider, visit **myfindadoctor.bluecrossma.com** and sign in to select the following network: **PPO** or **EPO**.