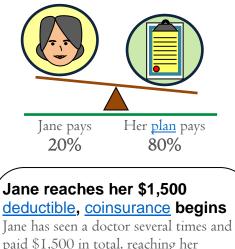

what <u>providers</u> in the area usually charge for the same or similar medical service. The UCR amount sometimes is used to determine the <u>allowed</u> <u>amount</u>.

#### Urgent Care

Care for an illness, injury, or condition serious enough that a reasonable person would seek care right away, but not so severe as to require <u>emergency room care</u>.

## How You and Your Insurer Share Costs - Example

more

costs

<u>-0</u>

Jane's Plan Deductible: \$1,500

**Coinsurance:** 20%

Out-of-Pocket Limit: \$5,000

**January 1<sup>st</sup>** Beginning of Coverage Period **December 31**<sup>st</sup> End of Coverage Period



#### Jane hasn't reached her \$1,500 <u>deductible</u> yet

Her <u>plan</u> doesn't pay any of the costs. Office visit costs: \$125 Jane pays: \$125 Her plan pays: \$0



paid \$1,500 in total, reaching her <u>deductible</u>. So her <u>plan</u> pays some of the costs for her next visit. **Office visit costs:** \$125

Jane pays: 20% of \$125 = \$25

Her plan pays: 80% of 125 = 100



Her plan pays: \$125

Glossary of Health Coverage and Medical Terms

## A Guide to Your Summary of Health Plan Payments<sup>1</sup>

The Summary of Health Plan Payments shows you how we process claims for medical services you've received. This statement is not a bill.





## **Your Summary of Health Plan Payments**

Payment Overview Page

| Service for: John Doe<br>Member ID number: MTN123456789<br>Group name: GROUPNAME12345<br>Individual deductible: \$1,000<br>Family deductible: \$2,000<br>Allowed amount<br>Amount your<br>health care<br>provider charged<br>\$6,400.00 \$1,400