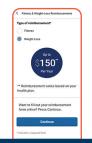

| Wellness Participation Program Fitness Reimbursement: a program that rewards participation in qualified fitness programs or equipment (See your benefit description for details.) | \$300 per calendar year per policy |
|-----------------------------------------------------------------------------------------------------------------------------------------------------------------------------------|------------------------------------|
| Weight Loss Reimbursement: a program that rewards participation in a qualified weight loss program (See your benefit description for details.)                                    | \$150 per calendar year per policy |

#### Other Covered Services (Limitations may apply to these services. This isn't a complete list. Please see your plan document.)

- Acupuncture (12 visits per plan year)
- Bariatric surgery
- Chiropractic care
- Hearing aids (\$2,000 per ear every 36 months for members age 21 or younger)
- Infertility treatment
- Routine eye care adult (one exam every 12 months)
- Routine foot care (only for patients with systemic circulatory disease)
- Weight loss programs (\$150 per calendar year per policy)