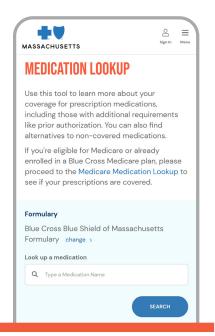

## **Learn More About Your Coverage**

For more information about these medications, look them up using the **Medication Lookup** tool at **bluecrossma.org/medication**.

1. Blue Cross Blue Shield of Massachusetts plans that are HSA-qualified include the term "Saver" in the plan name. For example, Blue Care<sup>®</sup> Elect Saver or HMO Blue New England Saver \$2,000. 2. Some employers may also exempt the copayment or co-insurance. Check your benefit materials for details.