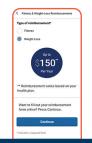

| Wellness Participation Program Fitness Reimbursement: a program that rewards participation in qualified fitness programs or equipment (See your benefit description for details.) | \$300 per calendar year per policy |
|-----------------------------------------------------------------------------------------------------------------------------------------------------------------------------------|------------------------------------|
| Weight Loss Reimbursement: a program that rewards participation in a qualified weight loss program (See your benefit description for details.)                                    | \$150 per calendar year per policy |