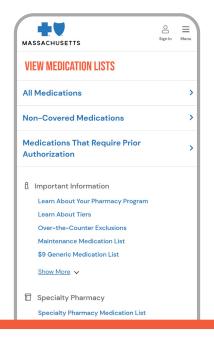

# Blue Cross Blue Shield of Massachusetts Formulary: Maintenance Medication List

Last Updated: January 1, 2022

The following list includes maintenance medications that are covered by plans with the Blue Cross Blue Shield of Massachusetts formulary. These maintenance medications, also known as long-term medications, are included in our Smart90®, Select Home Delivery, and Exclusive Home Delivery programs.

This isn't a complete list of covered medications, and inclusion on the list doesn't guarantee coverage. You must have a valid prescription from a licensed health provider to receive coverage for these medications. Some medications may also be subject to pharmacy management programs, such as Step Therapy, Prior Authorization, or Quality Care Dosing, or have other coverage requirements.

## Maintenance Medications Included in the National Preferred Formulary (NPF)

The maintenance medications listed in this document are also included in the National Preferred Formulary (NPF), which is available through Express Scripts<sup>®</sup>, an independent company that administers your pharmacy benefits on behalf of Blue Cross Blue Shield of Massachusetts. Pharmacy management program requirements apply to maintenance medications included in the NPF.

## Where to Fill Your Maintenance Medications

Members of our pharmacy plans that use the Blue Cross formulary or NPF must fill their maintenance medications at an in-network pharmacy. If your plan includes Smart90, Select Home Delivery, or Exclusive Home Delivery, you may be required to fill your maintenance medication in designated quantities from a participating retail pharmacy or through the mail order pharmacy managed by Express Scripts.

**NOTE:** Some maintenance medications on this list may be considered non-covered, including new medications under review. Your doctor may request an exception for a non-covered medication when medically necessary.<sup>2</sup>

## **Learn More About Your Coverage**

For more information about your pharmacy benefits, including the NPF and the medications listed in this document, sign in to your MyBlue account at **bluecrossma.org/myblue**.