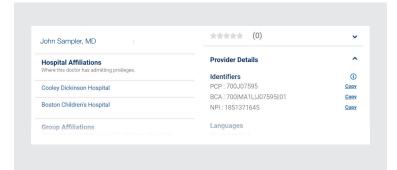

Finding a PCP: Choose a PCP for yourself and every member of your family covered under your plan. Everyone doesn't need to see the same PCP. When selecting a PCP, consider the hospital where your PCP has admitting privileges. Visit myfindadoctor.bluecrossma.com to search in your network.

## **HOW TO READ YOUR ID CARD**

ER: Emergency room (waived if admitted)

Your Blue Cross member ID card contains our Member Service telephone number and your member ID number, and sometimes lists the costs you'll pay for certain health services. You should always carry your ID card with you when you visit the doctor or download the MyBlue App to keep a digital copy of your ID card.