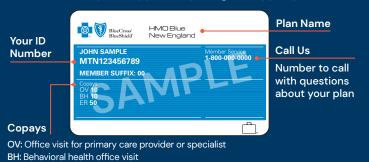

## **HOW TO READ YOUR ID CARD**

ER: Emergency room (waived if admitted)

Your Blue Cross member ID card contains our Member Service telephone number and your member ID number, and sometimes lists the costs you'll pay for certain health services. You should always carry your ID card with you when you visit the doctor or download the MyBlue App to keep a digital copy of your ID card.

## **HOW TO CONTACT US**

General questions about your health plan coverage?

Member Service: Call the number on the front of your
member ID card (TTY: 711) Monday—Friday. 8:00 a.m.—6:00 p.m.

ET. Or sign in to bluecrossma.com and select Review My
Benefits to check what your plan covers and your costs.