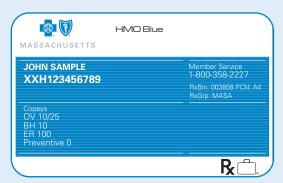

## **HOW TO READ YOUR ID CARD**

ER: Emergency room (waived if admitted)

Your Blue Cross member ID card contains our Member Service telephone number and your member ID number, and sometimes lists the costs you'll pay for certain health services. You should always carry your ID card with you when you visit the doctor or download the MyBlue App to keep a digital copy of your ID card.

## **HOW TO CONTACT US**

General questions about your health plan coverage?

Member Service: Call the number on the front of your
member ID card (TTY: 711) Monday—Friday. 8:00 a.m.—6:00 p.m.

ET. Or sign in to bluecrossma.com and select Review My
Benefits to check what your plan covers and your costs.

Order a new Blue Cross member ID card? Lost member ID card? Call 1-800-253-5210 Monday-Friday, 8:00 a.m.-6:00 p.m. ET.

Blue Cross Blue Shield of Massachusetts complies with applicable federal civil rights laws and does not discriminate on the basis of race, color, national origin, age, disability, sex, sexual orientation, or gender identity.