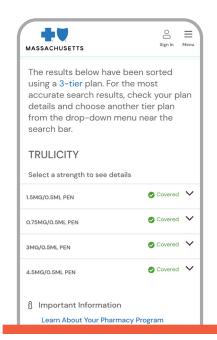

# Blue Cross Blue Shield of Massachusetts Formulary: Value-Based Benefit Medication List

Last Updated: January 1, 2022

The following list includes medications that are covered by plans with the Blue Cross Blue Shield of Massachusetts formulary. These medications are covered under the value-based pharmacy benefit.

You may be eligible to pay less for the following medications when purchased through the mail order pharmacy managed by Express Scripts<sup>®</sup>, an independent company that administers your pharmacy benefits on behalf of Blue Cross Blue Shield of Massachusetts. If you have an HSA-qualified "Saver" plan,<sup>1</sup> the deductible is waived when you purchase these medications through mail order.<sup>2</sup>

## **Learn More About Your Coverage**

For more information about these medications, look them up using the **Medication Lookup** tool at **bluecrossma.org/medication**.

1. Blue Cross Blue Shield of Massachusetts plans that are HSA-qualified include the term "Saver" in the plan name. For example, Blue Care<sup>®</sup> Elect Saver or HMO Blue New England Saver \$2,000. 2. Some employers may also exempt the copayment or co-insurance. Check your benefit materials for details.

## **Diabetes Medications**

| Medication Name |                           |                                                 |             |
|-----------------|---------------------------|-------------------------------------------------|-------------|
| ACARBOSE        | GLIPIZIDE / METFORMIN HCL | JANUVIA                                         | SYMLIN      |
| BYDUREON        | GLYBURIDE                 | JARDIANCE                                       | SYNJARDY    |
| BYETTA          | GLYBURIDE / METFORMIN HCL | KOMBIGLYZE XR                                   | SYNJARDY XR |
| CHLORPROPAMIDE  | GLYBURIDE-MICRO           | LANTUS                                          | TOLAZAMIDE  |
| FARXIGA         | GLYXAMBI                  | METFORMIN                                       | TOLBUTAMIDE |
| GLIMEPIRIDE     | HUMALOG                   | METFORMIN ER (GENERIC<br>VERSION OF GLUCOPHAGE) | TRULICITY   |
| GLIPIZIDE       | HUMULIN                   | NATEGLINIDE                                     | XIGDUO XR   |
| GLIPIZIDE ER    | JANUMET                   | ONETOUCH TEST STRIPS                            |             |
| GLIPIZIDE XL    | JANUMET XR                | ONGLYZA                                         |             |