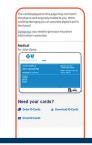

## **HOW TO READ YOUR ID CARD**

ER: Emergency room (waived if admitted)

Your Blue Cross member ID card contains our Member Service telephone number and your member ID number, and sometimes lists the costs you'll pay for certain health services. You should always carry your ID card with you when you visit the doctor or download the MyBlue App to keep a digital copy of your ID card.