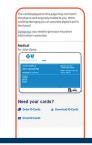

## **HOW TO READ YOUR ID CARD**

ER: Emergency room (waived if admitted)

Your Blue Cross member ID card contains our Member Service telephone number and your member ID number, and sometimes lists the costs you'll pay for certain health services. You should always carry your ID card with you when you visit the doctor or download the MyBlue App to keep a digital copy of your ID card.

Order a new Blue Cross member ID card? Lost member ID card? Call 1-800-253-5210 Monday-Friday, 8:00 a.m.-6:00 p.m. ET.

Blue Cross Blue Shield of Massachusetts complies with applicable federal civil rights laws and does not discriminate on the basis of race, color, national origin, age, disability, sex, sexual orientation, or gender identity.