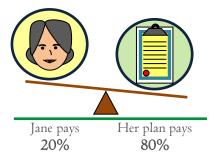

| Total Evennela Coat | ¢40.700  |
|---------------------|----------|
| Total Example Cost  | \$12,700 |

In this example, Peg would pay: Cost Sharing

| Cost Shaning               |       |
|----------------------------|-------|
| <u>Deductibles</u>         | \$0   |
| <u>Copayments</u>          | \$300 |
| Coinsurance                | \$0   |
| What isn't covered         |       |
| Limits or exclusions       | \$60  |
| The total Peg would pay is | \$360 |
|                            |       |

## In this example, Joe would pay:

| Cost Sharing               |         |
|----------------------------|---------|
| <u>Deductibles</u>         | \$0     |
| Copayments                 | \$1,100 |
| Coinsurance                | \$0     |
| What isn't covered         |         |
| Limits or exclusions       | \$20    |
| The total Joe would pay is | \$1,120 |