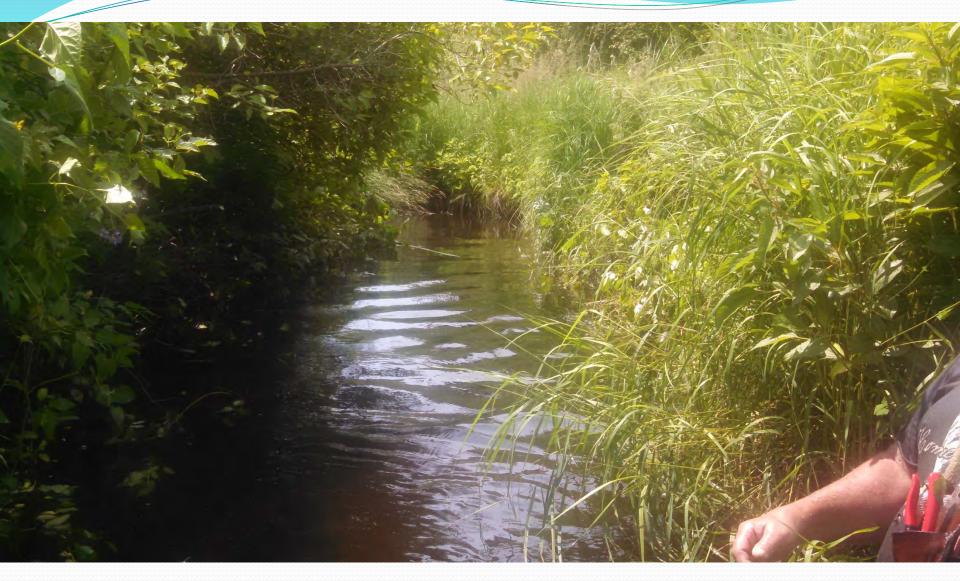

### Oldham to Furnace Pond

Juvenile Herring following the brook from Oldham to Furnace Pond 2015