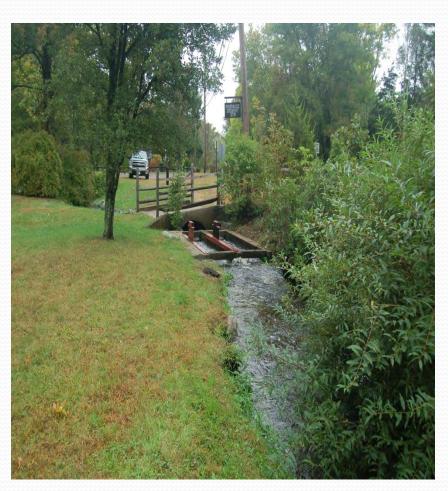

n the stream past the Herring Run Park, into Herring Brook, past Indian Head River into the North River and finally the New Inlet to the sea.

## Oldham Pond 232 Acres





### Oldham to Furnace Pond





Juvenile Herring following the brook from Oldham to Furnace Pond 2015



## Furnace Pond 107 Acres





#### Gorham Mill Pond

**Toward Furnace Pond** 

Looking down stream







Gorham Mill Pond Fish Ladder

# Center St crossing





# Mill St crossing





# Hobomock St crossing





## Glover Mill Pond





## Glover Mill Pond Fish Ladder





# Mountian Ave crossing





# High St crossing





# Barker St crossing





# Herring Run Park





## Thomas Reading Memorial Park

**Herring Run Shack** 

Site of the Old Water Wheel





Site of the Grand Old Fish Fry

# Herring Run Park





# Cleaning the stream









# Cleaning the stream





## **DMF Workers**



# Herring Brook

Before During





# Herring Brook





#### After all the hard work



## Indian Head River Reservoir





## Indian Head River





# North River Pem / Han





# Rt 53 Bridge Pem / Han



# Washington St Bridge Pem/Han





# Rt 3 Bridge Pembroke/Norwell





## Locations of Ship Yards





# Union St Bridge Marshfield





# Rt 3A Bridge Marshfield





## Damon's Point





# New Inlet / Bartletts Isle Way