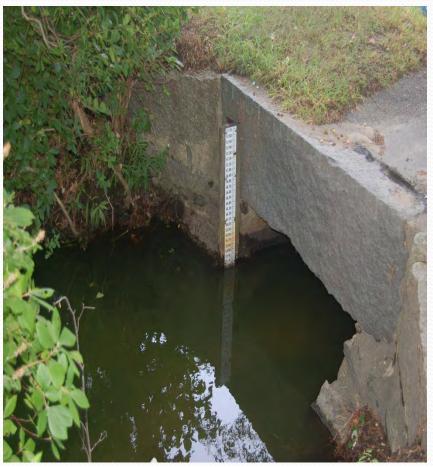

#### Gorham Mill Pond

**Toward Furnace Pond** 

Looking down stream

Gorham Mill Pond Fish Ladder