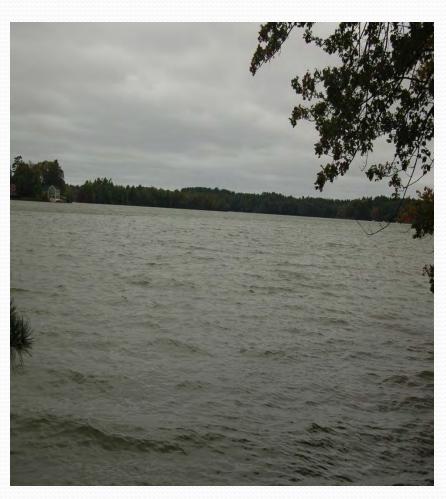

#### **Pembroke Herring Fisheries Commission**



# Migration Path of the Herring

The path of the Herring starts in Oldham and Furnace Pond through the Gorham Mill Pond (ladder), along a stream into Glover Mill Pond (ladder), down the stream past the Herring Run Park, into Herring Brook, past Indian Head River into the North River and finally the New Inlet to the sea.

## Oldham Pond 232 Acres





### Oldham to Furnace Pond





Juvenile Herring following the brook from Oldham to Furnace Pond 2015



## Furnace Pond 107 Acres





#### Gorham Mill Pond

**Toward Furnace Pond** 

Looking down stream







Gorham Mill Pond Fish Ladder

# Center St crossing





# Mill St crossing





# Hobomock St crossing





## Glover Mill Pond





## Glover Mill Pond Fish Ladder





# Mountian Ave crossing





# High St crossing





# Barker St crossing





# Herring Run Park





## Thomas Reading Memorial Park

**Herring Run Shack** 

Site of the Old Water Wheel





Site of the Grand Old Fish Fry

# Herring Run Park





# Cleaning the stream









# Cleaning the stream





## **DMF Workers**



# Herring Brook

Before During





# Herring Brook





#### After all the hard work