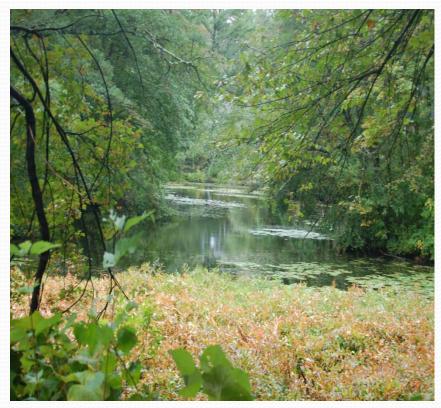

#### **Pembroke Herring Fisheries Commission**



# Migration Path of the Herring

The path of the Herring starts in Oldham and Furnace Pond through the Gorham Mill Pond (ladder), along a stream into Glover Mill Pond (ladder), down the stream past the Herring Run Park, into Herring Brook, past Indian Head River into the North River and finally the New Inlet to the sea.

## Oldham Pond 232 Acres





### Oldham to Furnace Pond





Juvenile Herring following the brook from Oldham to Furnace Pond 2015



## Furnace Pond 107 Acres





#### Gorham Mill Pond

**Toward Furnace Pond** 

Looking down stream







Gorham Mill Pond Fish Ladder

# Center St crossing





# Mill St crossing





# Hobomock St crossing





## Glover Mill Pond





## Glover Mill Pond Fish Ladder





# Mountian Ave crossing





# High St crossing





# Barker St crossing





# Herring Run Park





## Thomas Reading Memorial Park

**Herring Run Shack** 

Site of the Old Water Wheel





Site of the Grand Old Fish Fry

# Herring Run Park





# Cleaning the stream









# Cleaning the stream





## **DMF Workers**



# Herring Brook

Before During





# Herring Brook





#### After all the hard work



## Indian Head River Reservoir





## Indian Head River





# North River Pem / Han





# Rt 53 Bridge Pem / Han



# Washington St Bridge Pem/Han





# Rt 3 Bridge Pembroke/Norwell





## Locations of