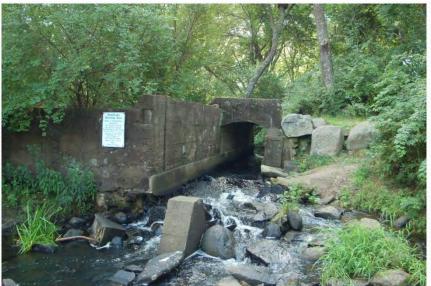

r), along a stream into Glover Mill Pond (ladder), down the stream past the Herring Run Park, into Herring Brook, past Indian Head River into the North River and finally the New Inlet to the sea.

## Oldham Pond 232 Acres





### Oldham to Furnace Pond





Juvenile Herring following the brook from Oldham to Furnace Pond 2015



## Furnace Pond 107 Acres





#### Gorham Mill Pond

**Toward Furnace Pond** 

Looking down stream







Gorham Mill Pond Fish Ladder

# Center St crossing





# Mill St crossing





# Hobomock St crossing





## Glover Mill Pond





## Glover Mill Pond Fish Ladder





# Mountian Ave crossing





# High St crossing





# Barker St crossing





# Herring Run Park





## Thomas Reading Memorial Park

**Herring Run Shack** 

Site of the Old Water Wheel





Site of the Grand Old Fish Fry

# Herring Run Park





# Cleaning the stream









# Cleaning the stream





## **DMF Workers**



# Herring Brook

Before During





# Herring Brook





#### After all the hard work



## Indian Head River Reservoir





## Indian Head River





# North River Pem / Han





# Rt 53 Bridge Pem / Han



# Washington St Bridge Pem/Han





# Rt 3 Bridge Pembroke/Norwell





## Locations of Ship Yards





# Union St Bridge Marshfield





# Rt 3A Bridge Marshfield





## Damon's Point





# New Inlet / Bartletts Isle Way