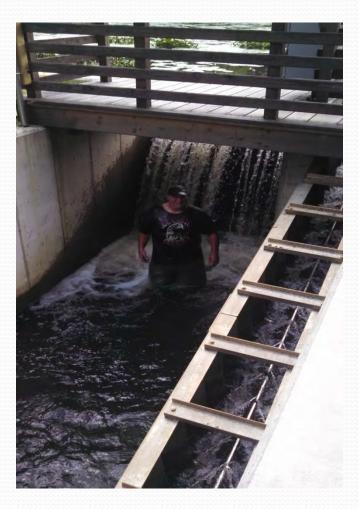

#### Gorham Mill Pond

**Toward Furnace Pond** 

Looking down stream

Gorham Mill Pond Fish Ladder