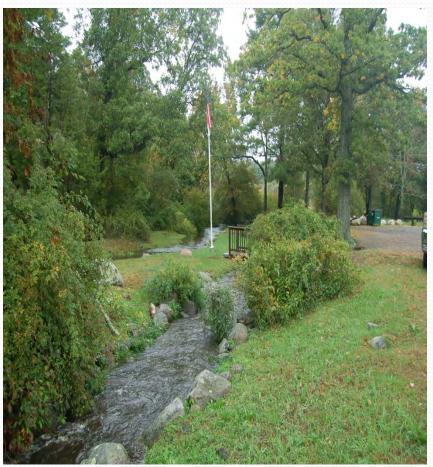

# Herring Run Park

## Thomas Reading Memorial Park

**Herring Run Shack** 

Site of the Old Water Wheel

Site of the Grand Old Fish Fry