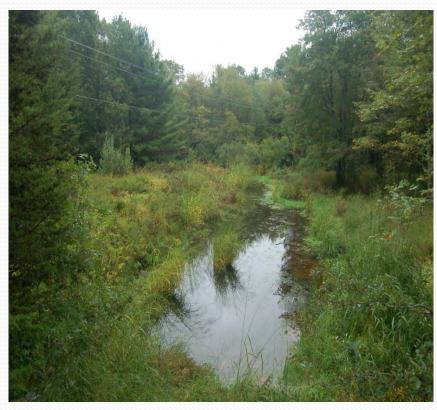

#### **Pembroke Herring Fisheries Commission**



# Migration Path of the Herring

The path of the Herring starts in Oldham and Furnace Pond through the Gorham Mill Pond (ladder), along a stream into Glover Mill Pond (ladder), down the stream past the Herring Run Park, into Herring Brook, past Indian Head River into the North River and finally the New Inlet to the sea.

## Oldham Pond 232 Acres





### Oldham to Furnace Pond





Juvenile Herring following the brook from Oldham to Furnace Pond 2015



## Furnace Pond 107 Acres





#### Gorham Mill Pond

**Toward Furnace Pond** 

Looking down stream







Gorham Mill Pond Fish Ladder

# Center St crossing





# Mill St crossing





# Hobomock St crossing





## Glover Mill Pond





## Glover Mill Pond Fish Ladder





# Mountian Ave crossing





# High St crossing





# Barker St crossing





# Herring Run Park





## Thomas Reading Memorial Park

**Herring Run Shack** 

Site of the Old Water Wheel





Site of the Grand Old Fish Fry

# Herring Run Park





# Cleaning the stream









# Cleaning the stream





## **DMF Workers**



# Herring Brook

Before During





# Herring Brook





#### After all the hard work



## Indian Head River Reservoir





## Indian Head River





# North River Pem / Han





# Rt 53 Bridge Pem / Han



# Washington St Bridge Pem/Han





# Rt 3 Bridge Pembroke/Norwell





## Locations of S