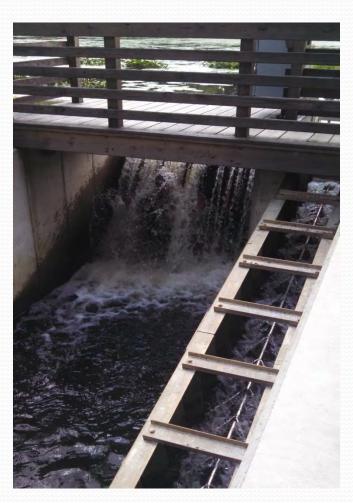

#### **Pembroke Herring Fisheries Commission**



# Migration Path of the Herring

The path of the Herring starts in Oldham and Furnace Pond through the Gorham Mill Pond (ladder), along a stream into Glover Mill Pond (ladder), down the stream past the Herring Run Park, into Herring Brook, past Indian Head River into the North River and finally the New Inlet to the sea.

## Oldham Pond 232 Acres





### Oldham to Furnace Pond





Juvenile Herring following the brook from Oldham to Furnace Pond 2015



## Furnace Pond 107 Acres





#### Gorham Mill Pond

**Toward Furnace Pond** 

Looking down stream







Gorham Mill Pond Fish Ladder

# Center St crossing





# Mill St crossing





# Hobomock St crossing





## Glover Mill Pond





## Glover Mill Pond Fish Ladder





# Mountian Ave crossing





# High St crossing





# Barker St crossing





# Herring Run Park





## Thomas Reading Memorial Park

**Herring Run Shack** 

Site of the Old Water Wheel





Site of the Grand Old Fish Fry

# Herring Run Park





# Cleaning the stream









# Cleaning the stream





## **DMF Workers**



# Herring Brook

Before During





# Herring Brook





#### After all the hard work



## Indian Head River Reservoir





## Indian Head River





# North River Pem / Han





# Rt 53 Bridge Pem / Han



# Washington St Bridge Pem/Han





# Rt 3 Bridge Pembroke/Norwell





## Locations of Ship Yards





# Union St Bridge Marshfield





# Rt 3A Bridge Marshfield





## Damon's Point





# New Inlet / Bartletts Isle Way