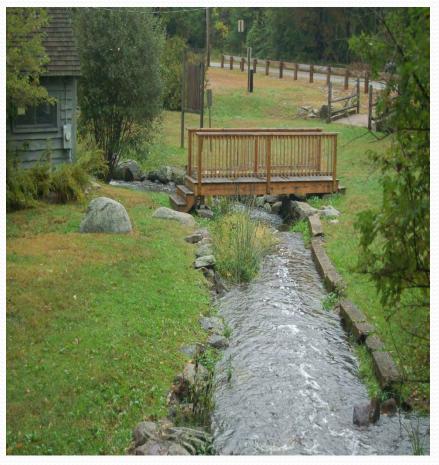

path of the Herring starts in Oldham and Furnace Pond through the Gorham Mill Pond (ladder), along a stream into Glover Mill Pond (ladder), down the stream past the Herring Run Park, into Herring Brook, past Indian Head River into the North River and finally the New Inlet to the sea.

## Oldham Pond 232 Acres





### Oldham to Furnace Pond





Juvenile Herring following the brook from Oldham to Furnace Pond 2015



## Furnace Pond 107 Acres





#### Gorham Mill Pond

**Toward Furnace Pond** 

Looking down stream







Gorham Mill Pond Fish Ladder

# Center St crossing





# Mill St crossing





# Hobomock St crossing





## Glover Mill Pond





## Glover Mill Pond Fish Ladder





# Mountian Ave crossing





# High St crossing





# Barker St crossing





# Herring Run Park





## Thomas Reading Memorial Park

**Herring Run Shack** 

Site of the Old Water Wheel





Site of the Grand Old Fish Fry

# Herring Run Park





# Cleaning the stream









# Cleaning the stream





## **DMF Workers**



# Herring Brook

Before During





# Herring Brook





#### After all the hard work



## Indian Head River Reservoir





## Indian Head River





# North River Pem / Han





# Rt 53 Bridge Pem / Han



# Washington St Bridge Pem/Han





# Rt 3 Bridge Pembroke/Norwell





## Locations of Ship Yards





# Union St Bridge Marshfield





# Rt 3A Bridge Marshfield





## Damon's Point





# New Inlet / Bartletts Isle Way