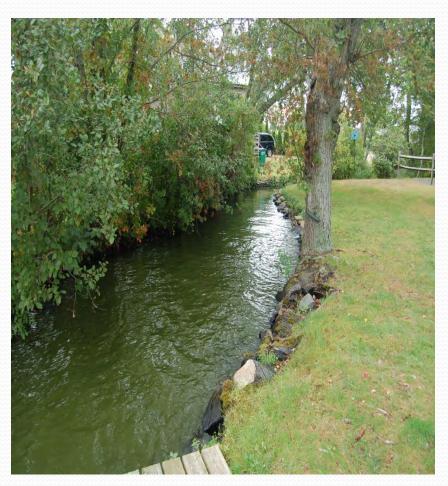

### Oldham to Furnace Pond

Juvenile Herring following the brook from Oldham to Furnace Pond 2015