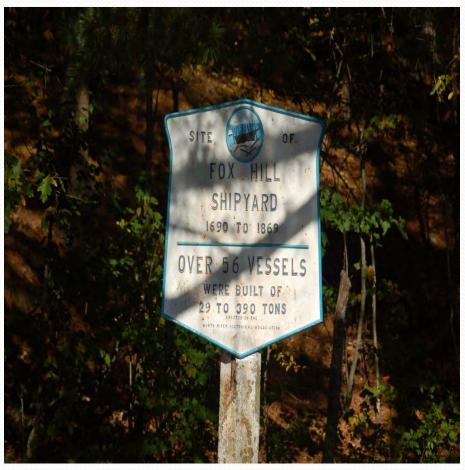

ll Pond Fish Ladder

# Center St crossing





# Mill St crossing





# Hobomock St crossing





## Glover Mill Pond





## Glover Mill Pond Fish Ladder





# Mountian Ave crossing





# High St crossing





# Barker St crossing





# Herring Run Park





## Thomas Reading Memorial Park

**Herring Run Shack** 

Site of the Old Water Wheel





Site of the Grand Old Fish Fry

# Herring Run Park





# Cleaning the stream









# Cleaning the stream





## **DMF Workers**



# Herring Brook

Before During





# Herring Brook





#### After all the hard work



## Indian Head River Reservoir





## Indian Head River





# North River Pem / Han





# Rt 53 Bridge Pem / Han



# Washington St Bridge Pem/Han





# Rt 3 Bridge Pembroke/Norwell





## Locations of Ship Yards





# Union St Bridge Marshfield





# Rt 3A Bridge Marshfield





## Damon's Point





# New Inlet / Bartletts Isle Way