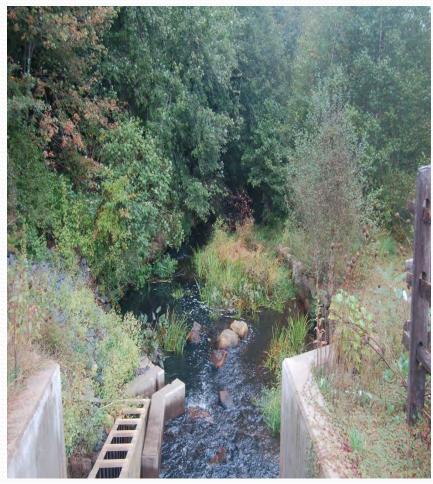

#### Gorham Mill Pond

**Toward Furnace Pond** 

Looking down stream

Gorham Mill Pond Fish Ladder