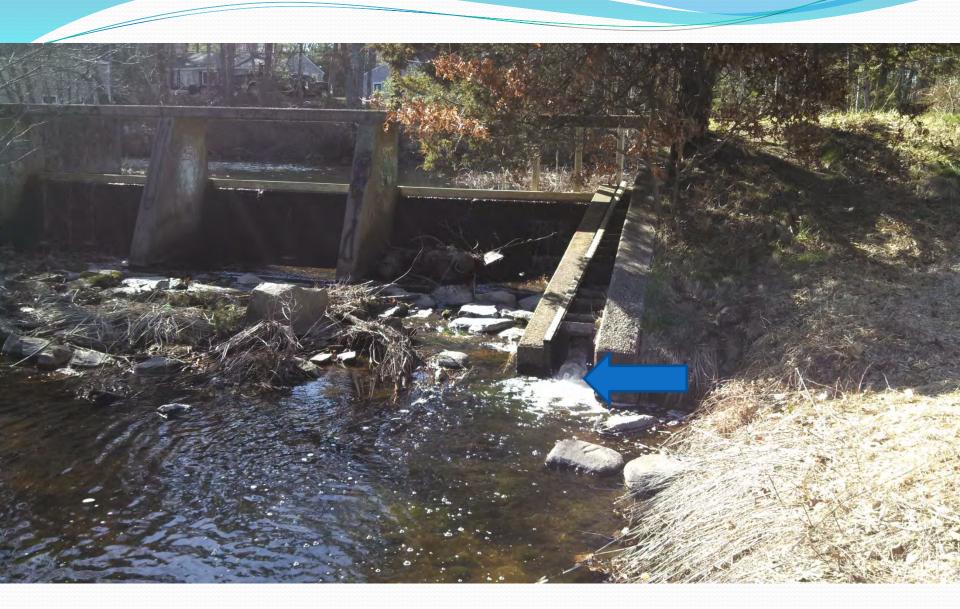

#### Gorham Mill Pond

**Toward Furnace Pond** 

Looking down stream

Gorham Mill Pond Fish Ladder