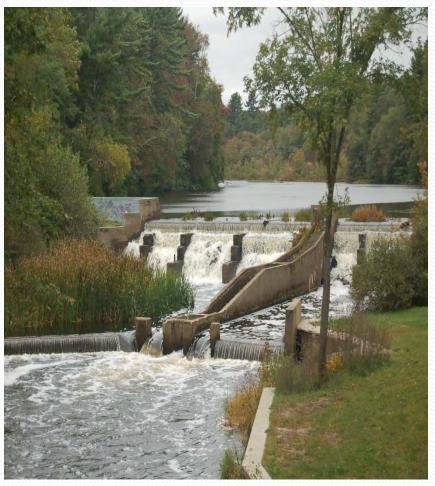

#### Gorham Mill Pond

**Toward Furnace Pond** 

Looking down stream

Gorham Mill Pond Fish Ladder