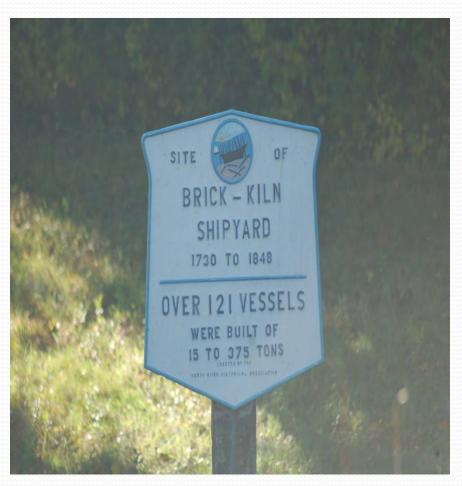

Mill Pond Fish Ladder

# Center St crossing





# Mill St crossing





# Hobomock St crossing





## Glover Mill Pond





## Glover Mill Pond Fish Ladder





# Mountian Ave crossing





# High St crossing





# Barker St crossing





# Herring Run Park





## Thomas Reading Memorial Park

**Herring Run Shack** 

Site of the Old Water Wheel





Site of the Grand Old Fish Fry

# Herring Run Park





# Cleaning the stream









# Cleaning the stream





## **DMF Workers**



# Herring Brook

Before During





# Herring Brook





#### After all the hard work



## Indian Head River Reservoir





## Indian Head River





# North River Pem / Han





# Rt 53 Bridge Pem / Han



# Washington St Bridge Pem/Han





# Rt 3 Bridge Pembroke/Norwell





## Locations of Ship Yards





# Union St Bridge Marshfield





# Rt 3A Bridge Marshfield





## Damon's Point





# New Inlet / Bartletts Isle Way