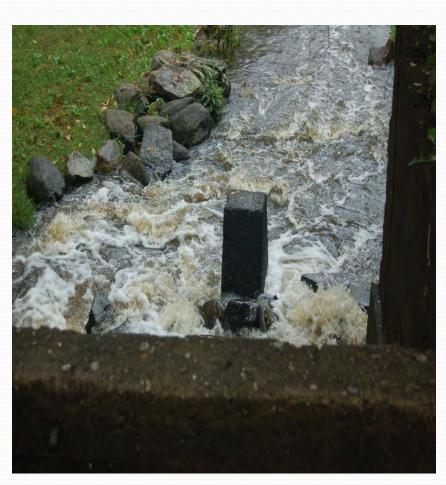

#### Gorham Mill Pond

**Toward Furnace Pond** 

Looking down stream

Gorham Mill Pond Fish Ladder