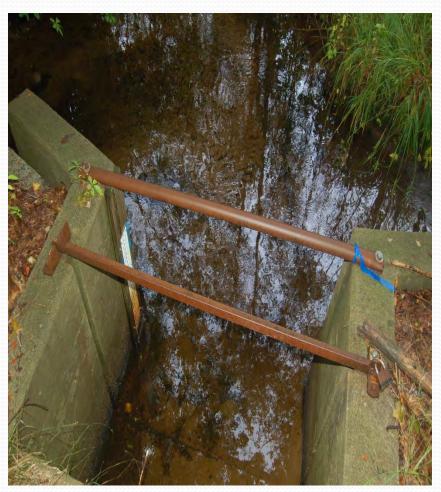

#### **Pembroke Herring Fisheries Commission**



# Migration Path of the Herring

The path of the Herring starts in Oldham and Furnace Pond through the Gorham Mill Pond (ladder), along a stream into Glover Mill Pond (ladder), down the stream past the Herring Run Park, into Herring Brook, past Indian Head River into the North River and finally the New Inlet to the sea.

## Oldham Pond 232 Acres





### Oldham to Furnace Pond





Juvenile Herring following the brook from Oldham to Furnace Pond 2015



## Furnace Pond 107 Acres





#### Gorham Mill Pond

**Toward Furnace Pond** 

Looking down stream







Gorham Mill Pond Fish Ladder

# Center St crossing





# Mill St crossing





# Hobomock St crossing





## Glover Mill Pond





## Glover Mill Pond Fish Ladder





# Mountian Ave crossing





# High St crossing





# Barker St crossing





# Herring Run Park





## Thomas Reading Memorial Park

**Herring Run Shack** 

Site of the Old Water Wheel





Site of the Grand Old Fish Fry

# Herring Run Park





# Cleaning the stream









# Cleaning the stream





## **DMF Workers**



# Herring Brook

Before During





# Herring Brook





#### After all the hard work



## Indian Head River Reservoir





## Indian Head River





# North River Pem / Han





# Rt 53 Bridge Pem / Han



# Washington St Bridge Pem/Han





# Rt 3 Bridge Pembroke/Norwell





## Locations of Ship Yards





# Union St Bridge Marshfield





# Rt 3A