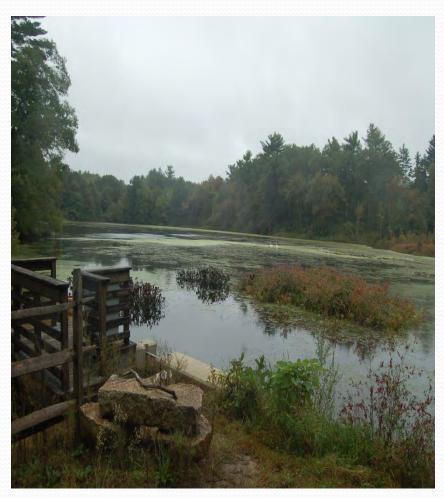

#### **Pembroke Herring Fisheries Commission**



# Migration Path of the Herring

The path of the Herring starts in Oldham and Furnace Pond through the Gorham Mill Pond (ladder), along a stream into Glover Mill Pond (ladder), down the stream past the Herring Run Park, into Herring Brook, past Indian Head River into the North River and finally the New Inlet to the sea.

## Oldham Pond 232 Acres





### Oldham to Furnace Pond





Juvenile Herring following the brook from Oldham to Furnace Pond 2015



## Furnace Pond 107 Acres





#### Gorham Mill Pond

**Toward Furnace Pond** 

Looking down stream







Gorham Mill Pond Fish Ladder

# Center St crossing





# Mill St crossing





# Hobomock St crossing





## Glover Mill Pond





## Glover Mill Pond Fish Ladder





# Mountian Ave crossing





# High St crossing





# Barker St crossing





# Herring Run Park





## Thomas Reading Memorial Park

**Herring Run Shack** 

Site of the Old Water Wheel





Site of the Grand Old Fish Fry

# Herring Run Park





# Cleaning the stream









# Cleaning the stream





## **DMF Workers**



# Herring Brook

Before During





# Herring Brook





#### After all the hard work



## Indian Head River Reservoir





## Indian Head River





# North River Pem / Han





# Rt 53 Bridge Pem / Han



# Washington St Bridge Pem/Han





# Rt 3 Bridge Pembroke/Norwell





## Locations of Ship Yards





# Union St Bridge Marshfield





# Rt 3A Bridge Marshfield





## Damon's Point





# New Inlet / Bartletts Isle Wa