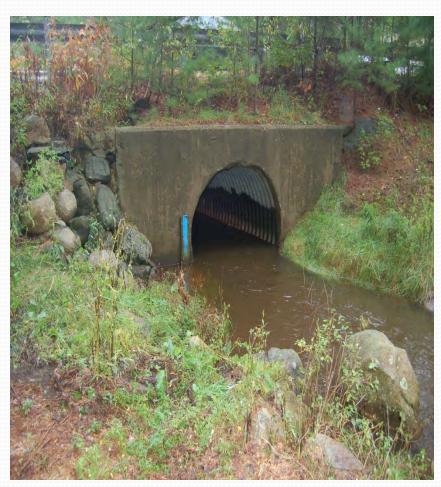

broke Herring Fisheries Commission**



# Migration Path of the Herring

The path of the Herring starts in Oldham and Furnace Pond through the Gorham Mill Pond (ladder), along a stream into Glover Mill Pond (ladder), down the stream past the Herring Run Park, into Herring Brook, past Indian Head River into the North River and finally the New Inlet to the sea.

## Oldham Pond 232 Acres





### Oldham to Furnace Pond





Juvenile Herring following the brook from Oldham to Furnace Pond 2015



## Furnace Pond 107 Acres





#### Gorham Mill Pond

**Toward Furnace Pond** 

Looking down stream







Gorham Mill Pond Fish Ladder

# Center St crossing





# Mill St crossing





# Hobomock St crossing





## Glover Mill Pond





## Glover Mill Pond Fish Ladder





# Mountian Ave crossing





# High St crossing





# Barker St crossing





# Herring Run Park





## Thomas Reading Memorial Park

**Herring Run Shack** 

Site of the Old Water Wheel





Site of the Grand Old Fish Fry

# Herring Run Park





# Cleaning the stream









# Cleaning the stream





## **DMF Workers**



# Herring Brook

Before During





# Herring Brook





#### After all the hard work



## Indian Head River Reservoir





## Indian Head River





# North River Pem / Han





# Rt 53 Bridge Pem / Han



# Washington St Bridge Pem/Han





# Rt 3 Bridge Pembroke/Norwell





## Locations of Ship Yards





# Union St Bridge Marshfield





# Rt 3A Bridge Marshfield





## Damon's Point





# New Inlet / Bartletts Isle Way