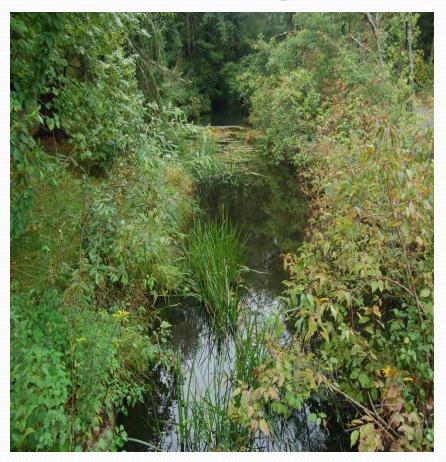

### Oldham to Furnace Pond

Juvenile Herring following the brook from Oldham to Furnace Pond 2015