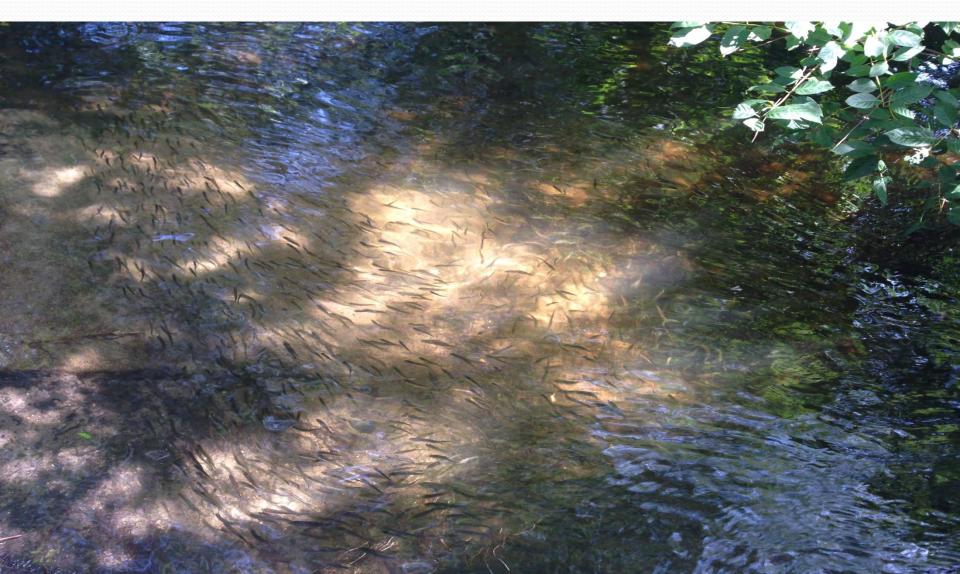

### Oldham to Furnace Pond

Juvenile Herring following the brook from Oldham to Furnace Pond 2015