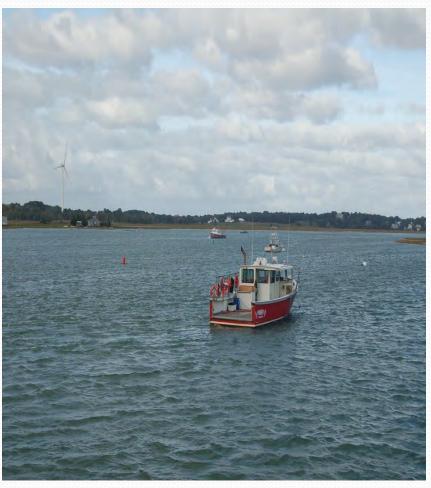

ossing





## Glover Mill Pond





## Glover Mill Pond Fish Ladder





# Mountian Ave crossing





# High St crossing





# Barker St crossing





# Herring Run Park





## Thomas Reading Memorial Park

**Herring Run Shack** 

Site of the Old Water Wheel





Site of the Grand Old Fish Fry

# Herring Run Park





# Cleaning the stream









# Cleaning the stream





## **DMF Workers**



# Herring Brook

Before During





# Herring Brook





#### After all the hard work



## Indian Head River Reservoir





## Indian Head River





# North River Pem / Han





# Rt 53 Bridge Pem / Han



# Washington St Bridge Pem/Han





# Rt 3 Bridge Pembroke/Norwell





## Locations of Ship Yards





# Union St Bridge Marshfield





# Rt 3A Bridge Marshfield





## Damon's Point





# New Inlet / Bartletts Isle Way