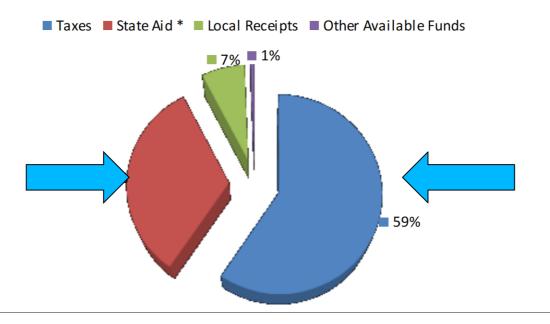

### Revenue 2009

#### Revenue 2020

|                       | 2009            | 2020            | 2009    | 2020 ( | Change       |         |
|-----------------------|-----------------|-----------------|---------|--------|--------------|---------|
| Revenues **           | Dollars         | S               | Percent | ages   |              |         |
| Taxes                 | \$26,689,432.00 | \$40,877,494.00 | 59.49%  | 64.49% | \$14,188,062 | 53.16%  |
| State Aid *           | \$14,749,989.00 | \$15,777,023.00 | 32.88%  | 24.89% | \$1,027,034  | 6.96%   |
| Local Receipts        | \$3,151,787.00  | \$4,913,264.00  | 7.02%   | 7.75%  | \$1,761,477  | 55.89%  |
| Other Available Funds | \$275,139.00    | \$1,818,379.00  | 0.61%   | 2.87%  | \$1,543,240  | 560.89% |
|                       | \$44,866,347.00 | \$63,386,160.00 |         |        |              |         |

<sup>\*</sup> Lottery Aid went down -\$307,126.00

<sup>\*</sup> School Chapter 70 Aid went up \$1,130,573.00

<sup>\*\*</sup> Does not include water revenues, solid waste revenues, nor Debt Exclusions

| Municipality     | Taxes | Service<br>Charges | Licenses and Permits | Federal<br>Revenue | State<br>Revenue | Revenue from<br>Other<br>Governments | Special Assessments | Fines and Forfeitures | Miscellaneous | Other<br>Financing<br>Sources | Transfers | Total<br>Revenues |
|------------------|-------|--------------------|----------------------|--------------------|------------------|--------------------------------------|---------------------|-----------------------|---------------|-------------------------------|-----------|-------------------|
| Abington         | 2345  |                    | 23                   |                    | 623              | 3 2                                  |                     | 3                     | 14            |                               | 75        | 3084              |
| Carver           | 2316  | 23                 | 3 20                 |                    | 1032             |                                      |                     | 2                     | 2 16          |                               | 306       | 3716              |
| Cohasset         | 4696  | 127                | 91                   |                    | 377              |                                      | 43                  | 2                     | 24            |                               | 96        | 5455              |
| Duxbury          | 4131  | 192                | 2 181                | 4                  | 400              |                                      |                     | 4                     | 25            | 6                             | 66        | 5010              |
| East Bridgewater | 2203  | 13                 | 3 19                 |                    | 855              |                                      |                     | 1                     | 26            | 8                             | 165       | 3292              |
| Easton           | 2493  | 73                 | 30                   | 6                  | 569              | 1                                    |                     |                       | 13            |                               | 58        | 3245              |
| Halifax          | 2187  | 63                 | 3 16                 |                    | 519              |                                      |                     | 1                     | 30            |                               | 42        | 2857              |
| Hanover          | 3243  | 38                 | 3 43                 | 6                  | 696              | , 1                                  |                     | 9                     | 16            |                               | 139       | 4192              |
| Hanson           | 2073  | 14                 | 23                   |                    | 139              |                                      |                     |                       | 7             |                               | 40        | 2295              |
| Hingham          | 3767  | 78                 | 3 131                |                    | 470              |                                      | 10                  | 3                     | 3 41          | 4                             | 49        | 4552              |
| Hull             | 2899  | 103                | 30                   |                    | 608              | 3 2                                  |                     | 7                     | 6             |                               | 59        | 3714              |
| Kingston         | 2615  | 225                | 67                   | 5                  | 548              | ,                                    |                     | 2                     | 25            |                               | 77        | 3563              |
| Lakeville        | 2178  | 74                 | 33                   |                    | 120              |                                      |                     | 1                     | 5             |                               | 29        | 2440              |
| Marshfield       | 2749  | 72                 | 2 30                 | 9                  | 710              | ı                                    |                     | 1                     | 19            |                               | 61        | 3652              |
| Middleborough    | 1864  | 22                 | 2 54                 |                    | 921              | 3                                    | 3 2                 | 1                     | 45            |                               | 261       | 3173              |
| Norton           | 2010  | 23                 | 3 46                 |                    | 778              | i                                    | 2                   | 1                     | 14            |                               | 136       | 3012              |
| Norwell          | 4156  | 150                | 47                   | 6                  | 499              | 3                                    |                     | 1                     | 14            |                               | 61        | 4938              |
| Pembroke         | 2390  | 29                 | 22                   |                    | 847              |                                      |                     | 2                     | 5             |                               | 85        | 3381              |
| Plymouth         | 3008  | 37                 | 7 51                 | 28                 | 565              | 2                                    |                     | 5                     | 25            |                               | 104       | 3825              |
| Plympton         | 3275  | 77                 | ' 19                 |                    | 316              | ,                                    |                     |                       | 2             |                               | 431       | 4119              |
| Rockland         | 2253  | 159                | 19                   |                    | 950              | ı                                    |                     | 1                     | 12            | 2                             | ! 11      | 3408              |
| Scituate         | 3551  | 74                 | 38                   | 13                 | 3 414            | · ·                                  | 2                   | 4                     | . 39          |                               | 162       | 4297              |
| West Bridgewater | 3726  | 121                | 51                   |                    | 632              |                                      |                     | 11                    | 9             |                               |           | 4550              |
| Whitman          |       |                    |                      |                    |                  |                                      |                     |                       |               |                               |           |                   |
| Average          | 2875  | 78                 | 3 47                 | 3                  | 591              | 1                                    | 3                   | 3                     | 3 19          | 1                             | 109       | 3729              |
| Brockton         | 1565  | 24                 | 37                   | L                  | → 2082           |                                      |                     | 5                     | 20            |                               | 88        | 3821              |