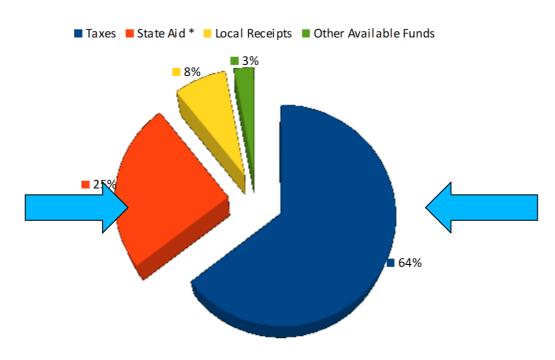

### Revenue 2009

#### Revenue 2020

|                       | 2009            | 2020            | 2009    | 2020 ( | Change       |         |
|-----------------------|-----------------|-----------------|---------|--------|--------------|---------|
| Revenues **           | Dollars         | S               | Percent | ages   |              |         |
| Taxes                 | \$26,689,432.00 | \$40,877,494.00 | 59.49%  | 64.49% | \$14,188,062 | 53.16%  |
| State Aid *           | \$14,749,989.00 | \$15,777,023.00 | 32.88%  | 24.89% | \$1,027,034  | 6.96%   |
| Local Receipts        | \$3,151,787.00  | \$4,913,264.00  | 7.02%   | 7.75%  | \$1,761,477  | 55.89%  |
| Other Available Funds | \$275,139.00    | \$1,818,379.00  | 0.61%   | 2.87%  | \$1,543,240  | 560.89% |
|                       | \$44,866,347.00 | \$63,386,160.00 |         |        |              |         |

<sup>\*</sup> Lottery Aid went down -\$307,126.00

<sup>\*</sup> School Chapter 70 Aid went up \$1,130,573.00

<sup>\*\*</sup> Does not include water revenues, solid waste revenues, nor Debt Exclusions

| Municipality     | Taxes | Service<br>Charges | Licenses and Permits | Federal<br>Revenue | State<br>Revenue | Revenue from<br>Other<br>Governments | Special Assessments | Fines and Forfeitures | Miscellaneous | Other<br>Financing<br>Sources | Transfers | Total<br>Revenues |
|------------------|-------|--------------------|----------------------|--------------------|------------------|--------------------------------------|---------------------|-----------------------|---------------|-------------------------------|-----------|-------------------|
| Abington         | 2345  |                    | 23                   |                    | 623              | 3 2                                  |                     | 3                     | 14            |                               | 75        | 3084              |
| Carver           | 2316  | 23                 | 3 20                 |                    | 1032             |                                      |                     | 2                     | 2 16          |                               | 306       | 3716              |
| Cohasset         | 4696  | 127                | 91                   |                    | 377              |                                      | 43                  | 2                     | 24            |                               | 96        | 5455              |
| Duxbury          | 4131  | 192                | 2 181                | 4                  | 400              |                                      |                     | 4                     | 25            | 6                             | 66        | 5010              |
| East Bridgewater | 2203  | 13                 | 3 19                 |                    | 855              |                                      |                     | 1                     | 26            | 8                             | 165       | 3292              |
| Easton           | 2493  | 73                 | 30                   | 6                  | 569              | 1                                    |                     |                       | 13            |                               | 58        | 3245              |
| Halifax          | 2187  | 63                 | 3 16                 |                    | 519              |                                      |                     | 1                     | 30            |                               | 42        | 2857              |
| Hanover          | 3243  | 38                 | 3 43                 | 6                  | 696              | , 1                                  |                     | 9                     | 16            |                               | 139       | 4192              |
| Hanson           | 2073  | 14                 | 23                   |                    | 139              |                                      |                     |                       | 7             |                               | 40        | 2295              |
| Hingham          | 3767  | 78                 | 3 131                |                    | 470              |                                      | 10                  | 3                     | 3 41          | 4                             | 49        | 4552              |
| Hull             | 2899  | 103                | 30                   |                    | 608              | 3 2                                  |                     | 7                     | 6             |                               | 59        | 3714              |
| Kingston         | 2615  | 225                | 67                   | 5                  | 548              | ,                                    |                     | 2                     | 25            |                               | 77        | 3563              |
| Lakeville        | 2178  | 74                 | 33                   |                    | 120              |                                      |                     | 1                     | 5             |                               | 29        | 2440              |
| Marshfield       | 2749  | 72                 | 2 30                 | 9                  | 710              | ı                                    |                     | 1                     | 19            |                               | 61        | 3652              |
| Middleborough    | 1864  | 22                 | 2 54                 |                    | 921              | 3                                    | 3 2                 | 1                     | 45            |                               | 261       | 3173              |
| Norton           | 2010  | 23                 | 3 46                 |                    | 778              | i                                    | 2                   | 1                     | 14            |                               | 136       | 3012              |
| Norwell          | 4156  | 150                | 47                   | 6                  | 499              | 3                                    |                     | 1                     | 14            |                               | 61        | 4938              |
| Pembroke         | 2390  | 29                 | 22                   |                    | 847              |                                      |                     | 2                     | 5             |                               | 85        | 3381              |
| Plymouth         | 3008  | 37                 | 7 51                 | 28                 | 565              | 2                                    |                     | 5                     | 25            |                               | 104       | 3825              |
| Plympton         | 3275  | 77                 | ' 19                 |                    | 316              | ,                                    |                     |                       | 2             |                               | 431       | 4119              |
| Rockland         | 2253  | 159                | 19                   |                    | 950              | ı                                    |                     | 1                     | 12            | 2                             | ! 11      | 3408              |
| Scituate         | 3551  | 74                 | 38                   | 13                 | 3 414            | · ·                                  | 2                   | 4                     | . 39          |                               | 162       | 4297              |
| West Bridgewater | 3726  | 121                | 51                   |                    | 632              |                                      |                     | 11                    | 9             |                               |           | 4550              |
| Whitman          |       |                    |                      |                    |                  |                                      |                     |                       |               |                               |           |                   |
| Average          | 2875  | 78                 | 3 47                 | 3                  | 591              | 1                                    | 3                   | 3                     | 3 19          | 1                             | 109       | 3729              |
| Brockton         | 1565  | 24                 | 37                   | L                  | → 2082           |                                      |                     | 5                     | 20            |                               | 88        | 3821              |