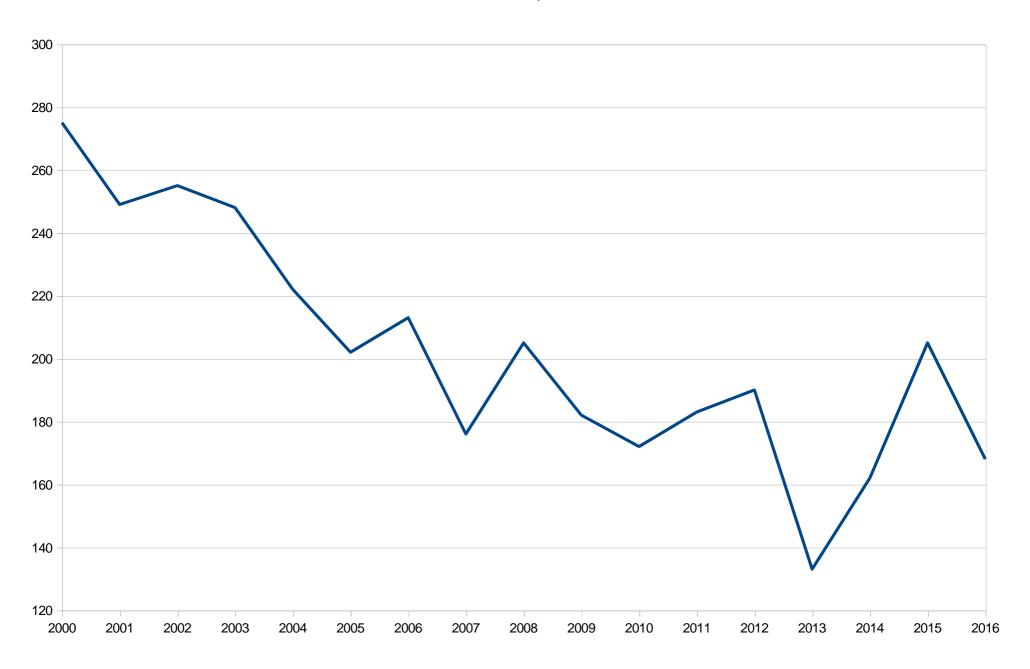

| Requested      | Proposed       |
| Department of Public<br>Works |                |                |                |                |
| Wages & Salaries              | 924,328        | 942,032        | 944,872        | 944,872        |
| General Expenses              | 300,186        | 2,627,889      | 294,463        | 250,788        |
| Pavement Management           | 25,000         | 25,000         | 325,000        | <b>6</b>       |
| Snow & Ice                    | <u>100,000</u> | <u>125,000</u> | <u>585,322</u> | <u>150,000</u> |
|                               | 1,349,514      | 3,719,921      | 2,149,657      | 1,345,660      |

# Pembroke Advisory Committee Questions



# Pembroke Advisory Committee Questions



Town & State Spending





Births by Year

#### Pembroke, MA