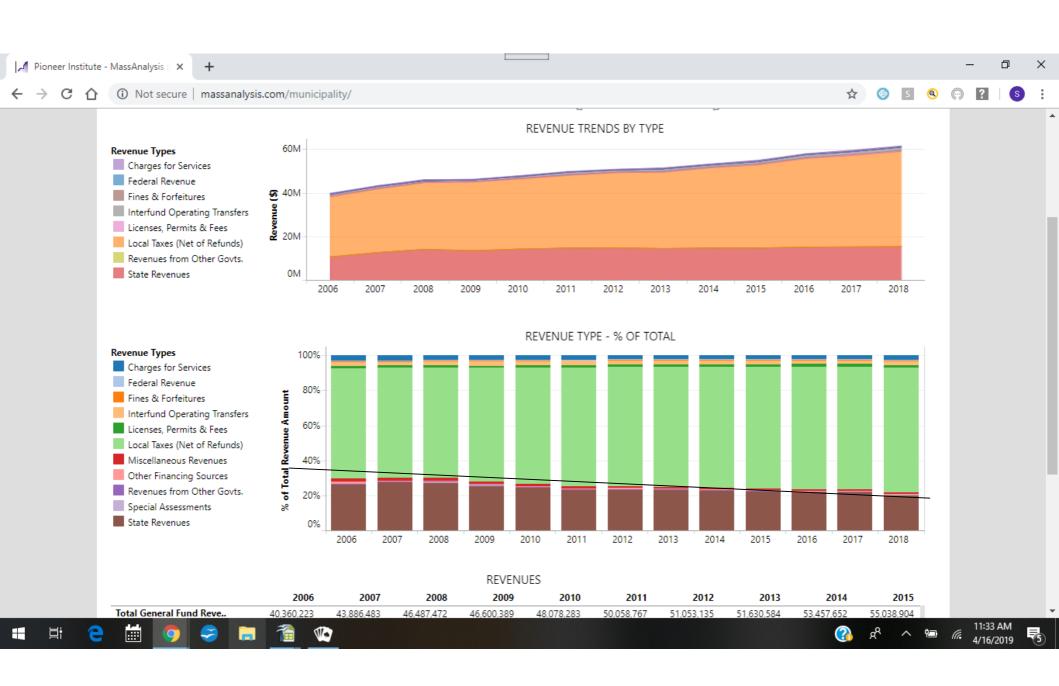

| S               | Percent | ages   |              |         |
| Taxes                 | \$26,689,432.00 | \$40,877,494.00 | 59.49%  | 64.49% | \$14,188,062 | 53.16%  |
| State Aid *           | \$14,749,989.00 | \$15,777,023.00 | 32.88%  | 24.89% | \$1,027,034  | 6.96%   |
| Local Receipts        | \$3,151,787.00  | \$4,913,264.00  | 7.02%   | 7.75%  | \$1,761,477  | 55.89%  |
| Other Available Funds | \$275,139.00    | \$1,818,379.00  | 0.61%   | 2.87%  | \$1,543,240  | 560.89% |
|                       | \$44,866,347.00 | \$63,386,160.00 |         |        |              |         |

<sup>\*</sup> Lottery Aid went down -\$307,126.00

<sup>\*</sup> School Chapter 70 Aid went up \$1,130,573.00

<sup>\*\*</sup> Does not include water revenues, solid waste revenues, nor Debt Exclusions



| Municipality     | Taxes | Service<br>Charges | Licenses and Permits | Federal<br>Revenue | State<br>Revenue | Revenue from<br>Other<br>Governments | Special Assessments | Fines and Forfeitures | Miscellaneous | Other<br>Financing<br>Sources | Transfers | Total<br>Revenues |
|------------------|-------|--------------------|----------------------|--------------------|------------------|--------------------------------------|---------------------|-----------------------|---------------|-------------------------------|-----------|-------------------|
| Abington         | 2345  |                    | 23                   |                    | 623              | 3 2                                  |                     | 3                     | 14            |