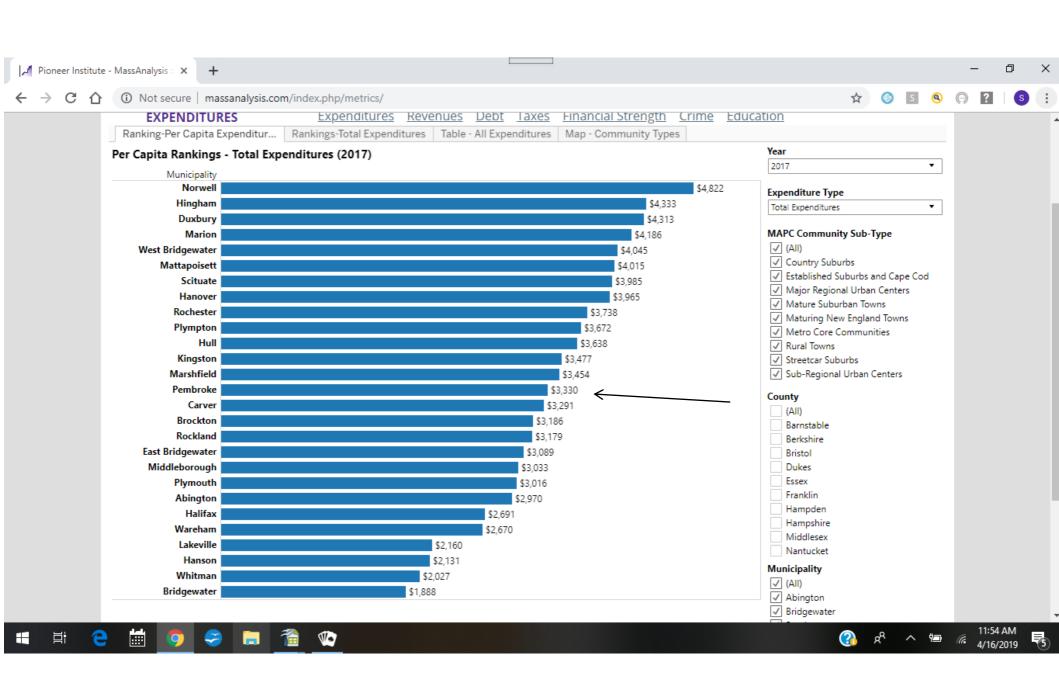

| Per Capita<br>Spending  | General<br>Government | Police   | Fire     | Other Public<br>Safety | Education  | Public Works | Human<br>Services | Culture and<br>Recreation | Fixed Costs | Intergovern<br>ment<br>Assessments | Other<br>Expenditure Deb<br>s | t Service | Total<br>Expenditures |
|-------------------------|-----------------------|----------|----------|------------------------|------------|--------------|-------------------|---------------------------|-------------|------------------------------------|-------------------------------|-----------|-----------------------|
| Al- in orton            | \$102.70              | \$187.78 | \$136.45 | \$9.80                 | \$1,480.47 | \$149.88     | \$26.31           | \$37.51                   | \$541.33    | \$51.87                            | \$1.25                        | \$327.56  | \$3,052.91            |
| Abington                | \$102.70<br>\$189.07  | \$191.12 | \$73.02  |                        | \$2,079.71 | \$123.16     | \$43.62           | \$35.94                   | \$206.85    | \$79.52                            |                               | \$192.22  | \$3,318.22            |
| Carver                  | \$169.07<br>\$344.98  | \$306.48 | \$298.27 | \$35.46                | \$2,256.01 | \$349.05     | \$59.31           | \$90.13                   | \$974.62    | \$51.42                            | \$0.00                        | \$367.49  | \$5,133.22            |
| Cohasset                | \$344.90<br>\$243.50  | \$231.23 | \$216.10 |                        | \$2,242.24 | \$269.22     | \$55.57           | \$168.09                  | \$302.76    | \$34.03                            | \$0.95                        | \$551.74  | \$4,452.95            |
| Duxbury                 | \$243.50<br>\$207.02  | \$176.66 | \$169.65 |                        | \$1,595.61 | \$103.41     | \$52.31           | \$40.39                   | \$485.85    | \$41.36                            |                               | \$286.59  | \$3,185.22            |
| East Bridgewater        | \$207.02<br>\$97.94   | \$170.00 | \$159.88 |                        | \$1,716.10 | \$150.47     | \$36.22           | \$23.38                   | \$545.40    | \$40.79                            | \$5.13                        | \$213.43  | \$3,217.13            |
| Easton                  | \$195.06              | \$174.46 | \$185.66 |                        | \$1,598.50 | \$146.35     | \$61.81           | \$46.60                   | \$310.22    | \$17.65                            | \$20.17                       | \$18.85   | \$2,809.97            |
| Halifax                 | \$195.00<br>\$410.54  | \$220.54 | \$202.60 |                        | \$1,949.22 | \$239.62     | \$32.95           | \$47.93                   | \$522.84    | \$44.14                            |                               | \$368.90  | \$4,133.32            |
| Hanover                 | \$154.25              | \$205.44 | \$208.10 |                        | \$979.79   | \$159.22     | \$23.63           | \$42.00                   | \$328.13    | \$14.17                            |                               | \$46.99   | \$2,212.43            |
| Hanson                  | \$202.75              | \$250.91 | \$251.07 |                        | \$2,184.62 | \$274.61     | \$37.04           | \$81.99                   | \$565.49    | \$39.34                            |                               | \$392.86  | \$4,354.70            |
| Hingham                 | \$202.73              | \$275.83 | \$319.79 |                        | \$1,458.70 |              | \$64.9            | \$34.85                   | \$877.65    | \$142.86                           |                               | \$196.61  | \$3,739.17            |
| Hull                    | \$230.78              | \$246.40 | \$200.47 |                        | \$1,716.51 | \$300.74     | \$50.13           | 3 \$68.91                 | \$432.88    |                                    |                               | \$186.25  | \$3,485.03            |
| Kingston                | \$143.30              | \$158.01 | \$112.27 |                        | \$1,383.68 | \$94.29      | \$36.9            | 1 \$30.40                 | \$269.52    | <u>2</u> \$16.03                   |                               | \$28.68   |                       |
| Lakeville<br>Marabfield | \$133.59              | \$206.54 | \$201.25 |                        | \$1,837.24 |              | \$36.6            | 5 \$28.83                 | \$531.73    |                                    |                               | \$349.10  |                       |
| Marshfield              | \$157.40              | \$190.89 | \$130.66 | '                      | . ,        |              | \$71.1            | 7 \$40.01                 | \$669.07    |                                    |                               | \$224.79  |                       |
| Middleborough           | \$97.13               | \$174.65 | \$221.3  | •                      |            |              | \$26.7            | 5 \$21.94                 | \$557.33    |                                    |                               | \$116.12  | · ·                   |
| Norton                  | \$191.50              | \$260.39 | \$239.58 |                        | ' '        |              | \$41.1            | 9 \$61.36                 | \$784.94    |                                    |                               | \$292.99  |                       |
| Norwell<br>Pembroke     | \$102.46              | \$209.84 | \$188.12 |                        | ' '        |              | \$31.3            | 4 \$51.91                 | \$652.2     |                                    |                               | \$163.23  |                       |
|                         | \$151.92              | \$192.40 | \$208.84 |                        |            |              | \$24.6            | 6 \$48.42                 | \$333.69    |                                    |                               | \$290.60  | *                     |
| Plymouth                | \$377.92              | \$338.50 | \$0.0    |                        |            | \$313.50     | \$41.3            | 3 \$53.36                 | \$360.9     |                                    |                               | \$42.19   | · ·                   |
| Plympton<br>Rockland    | \$154.81              | \$229.95 | \$200.7  | · .                    |            | \$208.32     | \$38.1            | 4 \$60.82                 |             |                                    |                               | \$202.87  |                       |
| Scituate                | \$244.01              | \$197.89 | \$257.8  | - :                    |            | 7 \$281.05   | \$28.9            | 9 \$61.7                  |             |                                    |                               | \$407.50  |                       |
| West Bridgewater        | \$195.30              | \$360.61 | \$305.3  |                        |            | \$188.66     | \$64.1            | 7 \$112.86                |             |                                    |                               | \$390.19  |                       |
| Whitman                 | \$0.00                | \$0.00   | \$0.0    |                        |            | 0 \$0.00     | \$0.0             | 0.00                      |             |                                    |                               | \$0.00    |                       |
| Average                 | \$196.98              |          | \$195.0  |                        |            | 8 \$197.47   | \$42.8            |                           |             |                                    |                               | \$245.99  | · ·                   |
| Median                  | \$191.50              |          | \$201.2  |                        |            |              | \$38.1            | 4 \$47.9                  | 3 \$541.3   | 3 \$44.1                           | 4 \$0.95                      | \$224.79  | 9 \$3,387.58          |