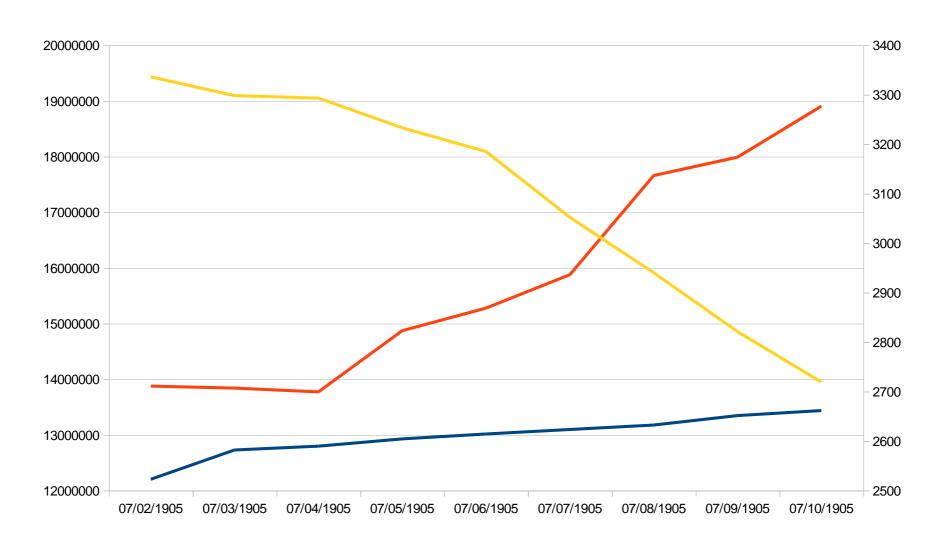

#### Revenue 2020

|                       | 2009            | 2020            | 2009    | 2020 ( | Change       |         |
|-----------------------|-----------------|-----------------|---------|--------|--------------|---------|
| Revenues **           | Dollars         | S               | Percent | ages   |              |         |
| Taxes                 | \$26,689,432.00 | \$40,877,494.00 | 59.49%  | 64.49% | \$14,188,062 | 53.16%  |
| State Aid *           | \$14,749,989.00 | \$15,777,023.00 | 32.88%  | 24.89% | \$1,027,034  | 6.96%   |
| Local Receipts        | \$3,151,787.00  | \$4,913,264.00  | 7.02%   | 7.75%  | \$1,761,477  | 55.89%  |
| Other Available Funds | \$275,139.00    | \$1,818,379.00  | 0.61%   | 2.87%  | \$1,543,240  | 560.89% |
|                       | \$44,866,347.00 | \$63,386,160.00 |         |        |              |         |

<sup>\*</sup> Lottery Aid went down -\$307,126.00

<sup>\*</sup> School Chapter 70 Aid went up \$1,130,573.00

<sup>\*\*</sup> Does not include water revenues, solid waste revenues, nor Debt Exclusions

| Municipality     | Taxes | Service<br>Charges | Licenses and Permits | Federal<br>Revenue | State<br>Revenue | Revenue from<br>Other<br>Governments | Special Assessments | Fines and Forfeitures | Miscellaneous | Other<br>Financing<br>Sources | Transfers | Total<br>Revenues |
|------------------|-------|--------------------|----------------------|--------------------|------------------|--------------------------------------|---------------------|-----------------------|---------------|-------------------------------|-----------|-------------------|
| Abington         | 2345  |                    | 23                   |                    | 623              | 3 2                                  |                     | 3                     | 14            |                               | 75        | 3084              |
| Carver           | 2316  | 23                 | 3 20                 |                    | 1032             |                                      |                     | 2                     | 2 16          |                               | 306       | 3716              |
| Cohasset         | 4696  | 127                | 91                   |                    | 377              |                                      | 43                  | 2                     | 24            |                               | 96        | 5455              |
| Duxbury          | 4131  | 192                | 2 181                | 4                  | 400              |                                      |                     | 4                     | 25            | 6                             | 66        | 5010              |
| East Bridgewater | 2203  | 13                 | 3 19                 |                    | 855              |                                      |                     | 1                     | 26            | 8                             | 165       | 3292              |
| Easton           | 2493  | 73                 | 30                   | 6                  | 569              | 1                                    |                     |                       | 13            |                               | 58        | 3245              |
| Halifax          | 2187  | 63                 | 3 16                 |                    | 519              |                                      |                     | 1                     | 30            |                               | 42        | 2857              |
| Hanover          | 3243  | 38                 | 3 43                 | 6                  | 696              | , 1                                  |                     | 9                     | 16            |                               | 139       | 4192              |
| Hanson           | 2073  | 14                 | 23                   |                    | 139              |                                      |                     |                       | 7             |                               | 40        | 2295              |
| Hingham          | 3767  | 78                 | 3 131                |                    | 470              |                                      | 10                  | 3                     | 3 41          | 4                             | 49        | 4552              |
| Hull             | 2899  | 103                | 30                   |                    | 608              | 3 2                                  |                     | 7                     | 6             |                               | 59        | 3714              |
| Kingston         | 2615  | 225                | 67                   | 5                  | 548              | ,                                    |                     | 2                     | 25            |                               | 77        | 3563              |
| Lakeville        | 2178  | 74                 | 33                   |                    | 120              |                                      |                     | 1                     | 5             |                               | 29        | 2440              |
| Marshfield       | 2749  | 72                 | 2 30                 | 9                  | 710              | ı                                    |                     | 1                     | 19            |                               | 61        | 3652              |
| Middleborough    | 1864  | 22                 | 2 54                 |                    | 921              | 3                                    | 3 2                 | 1                     | 45            |                               | 261       | 3173              |
| Norton           | 2010  | 23                 | 3 46                 |                    | 778              | i                                    | 2                   | 1                     | 14            |                               | 136       | 3012              |
| Norwell          | 4156  | 150                | 47                   | 6                  | 499              | 3                                    |                     | 1                     | 14            |                               | 61        | 4938              |
| Pembroke         | 2390  | 29                 | 22                   |                    | 847              |                                      |                     | 2                     | 5             |                               | 85        | 3381              |
| Plymouth         | 3008  | 37                 | 7 51                 | 28                 | 565              | 2                                    |                     | 5                     | 25            |                               | 104       | 3825              |
| Plympton         | 3275  | 77                 | ' 19                 |                    | 316              | ,                                    |                     |                       | 2             |                               | 431       | 4119              |
| Rockland         | 2253  | 159                | 19                   |                    | 950              | ı                                    |                     | 1                     | 12            | 2                             | ! 11      | 3408              |
| Scituate         | 3551  | 74                 | 38                   | 13                 | 3 414            | · ·                                  | 2                   | 4                     | . 39          |                               | 162       | 4297              |
| West Bridgewater | 3726  | 121                | 51                   |                    | 632              |                                      |                     | 11                    | 9             |                               |           | 4550              |
| Whitman          |       |                    |                      |                    |                  |                                      |                     |                       |               |                               |           |                   |
| Average          | 2875  | 78                 | 3 47                 | 3                  | 591              | 1                                    | 3                   | 3                     | 3 19          | 1                             | 109       | 3729              |
| Brockton         | 1565  | 24                 | 37                   | L                  | → 2082           |                                      |                     | 5                     | 20            |                               | 88        | 3821              |